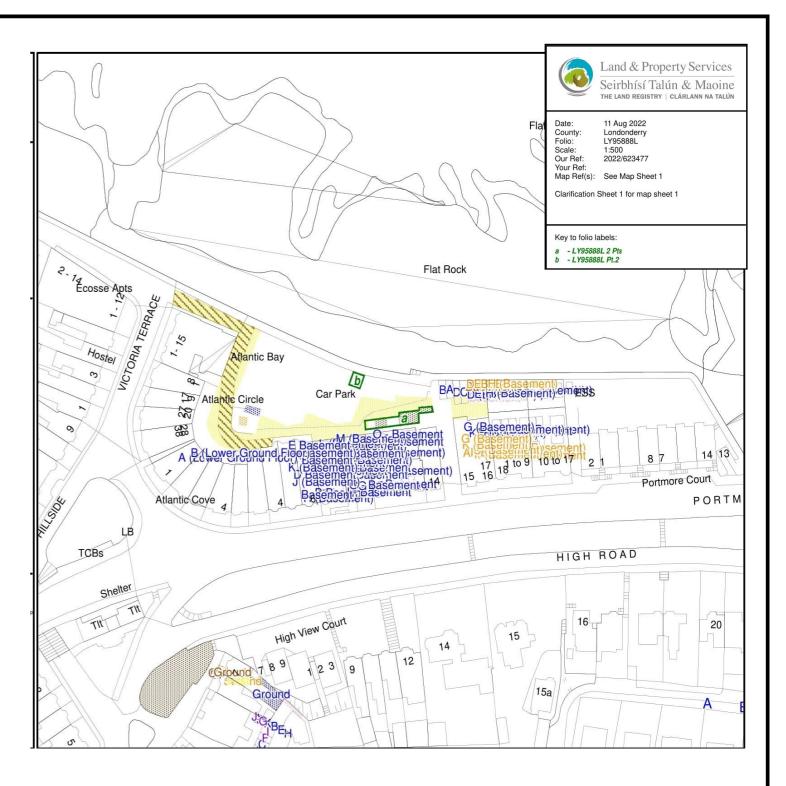

## PORTSTEWART

2 Car parking spaces at

Atlantic Circle Car Park

**BT55 7GF** 

Offers Over £14,500 Each

028 7083 2000 www.armstronggordon.com Armstrong Gordon are delighted to offer for sale 1 centrally located paved parking space within the Atlantic circle car park . The spaces could benefit an existing apt owner within the locality or someone close by wanting to ensure they have their own allocated space.

## FEATURES:

- \*\* 1 Centrally Located Car Parking Space
- \*\* Part Of A Management Company (Atlantic Circle Car Park Ltd)
- \*\* Finished In Paving Brick