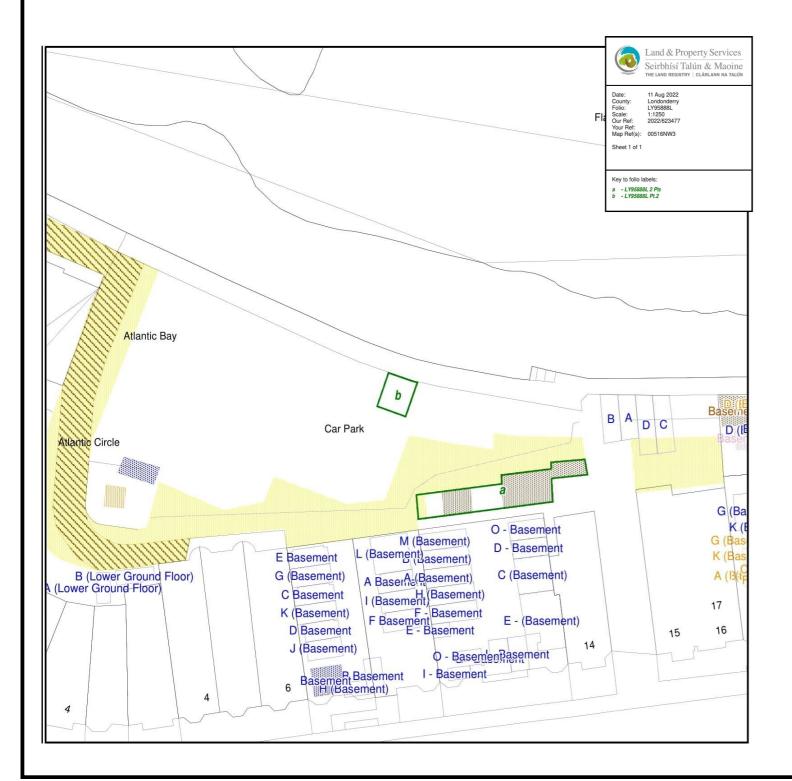

## PORTSTEWART

2 Car parking spaces at

Atlantic Circle Car Park

**BT55 7GF** 

Offers Over £14,500 Each

028 7083 2000 www.armstronggordon.com Armstrong Gordon are delighted to offer for sale 1 centrally located paved parking space within the Atlantic circle car park . The spaces could benefit an existing apt owner within the locality or someone close by wanting to ensure they have their own allocated space.

## FEATURES:

- \*\* 1 Centrally Located Car Parking Space
- \*\* Part Of A Management Company (Atlantic Circle Car Park Ltd)
- \*\* Finished In Paving Brick