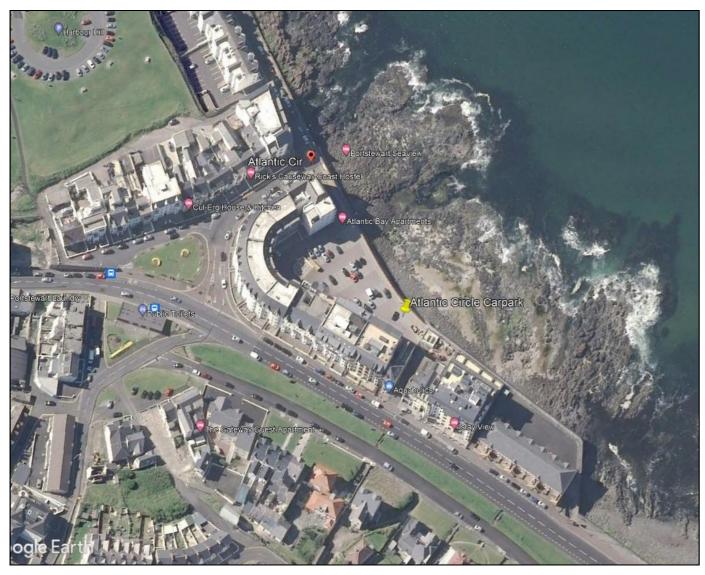

## PORTSTEWART

2 Car parking spaces at

Atlantic Circle Car Park

**BT55 7GF** 

Offers Over £14,500 Each

028 7083 2000 www.armstronggordon.com Armstrong Gordon are delighted to offer for sale 1 centrally located paved parking space within the Atlantic circle car park . The spaces could benefit an existing apt owner within the locality or someone close by wanting to ensure they have their own allocated space.

Travelling along Portstewart promenade towards the harbour turn right at the bottom and then 1<sup>st</sup> left into Atlantic Circle. At the end of the road turn right into Atlantic Circle car park and the spaces are about 30 meters away straight in front of you as per our map.