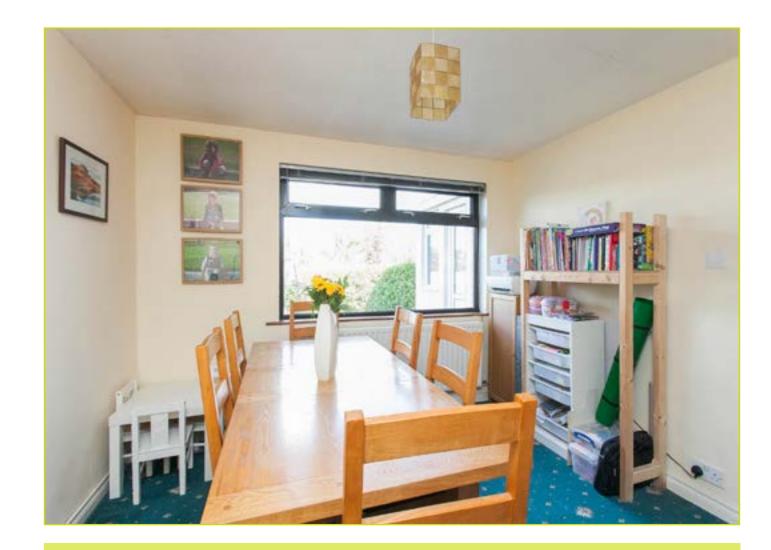

The accommodation briefly comprises of a bright and spacious living room and fitted kitchen and separate dining room on the ground floor. Three bedrooms and a well appointed bathroom are on the first floor. The property also features a fixed stair case to a floored roofspace.

DINING ROOM: 11' 7" x 10' 9" (3.53m x 3.28m)

**First Floor** 

**LANDING: Hot press** 

BEDROOM (1): 12' 7" x 11' 9"

(3.84m x 3.58m)

BEDROOM (2): 12' 0" x 11' 7" (3.66m x 3.53m)

BEDROOM (3): 8' 9" x 7' 5" (2.67m x 2.26m) Access to floored roof space