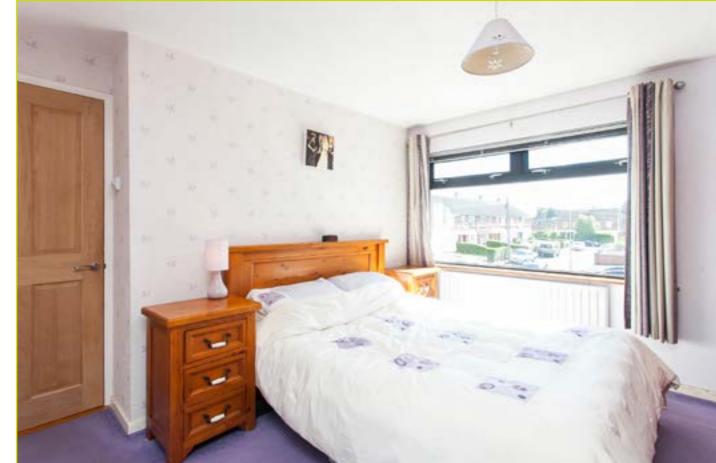

DINING ROOM: 11' 7" x 10' 9" (3.53m x 3.28m)

**First Floor** 

**LANDING: Hot press** 

BEDROOM (1): 12' 7" x 11' 9"

(3.84m x 3.58m)

BEDROOM (2): 12' 0" x 11' 7" (3.66m x 3.53m)

BEDROOM (3): 8' 9" x 7' 5" (2.67m x 2.26m) Access to floored roof space