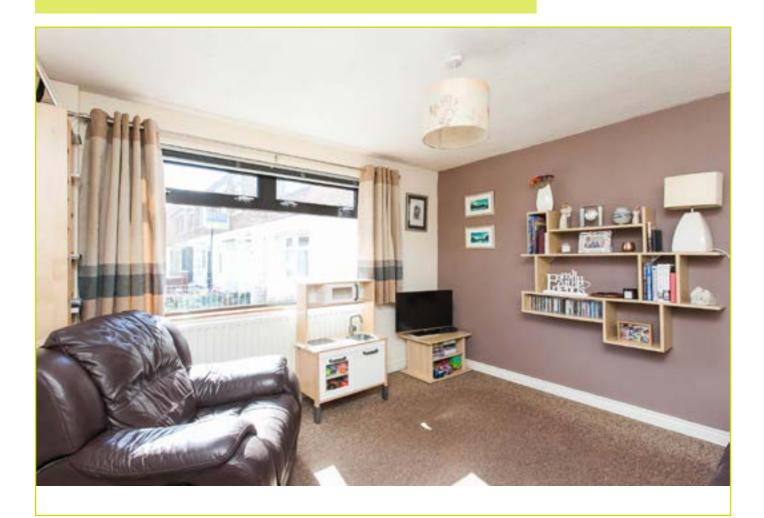

The accommodation briefly comprises of a bright and spacious living room and fitted kitchen and separate dining room on the ground floor. Three bedrooms and a well appointed bathroom are on the first floor. The property also features a fixed stair case to a floored roofspace.

## **ACCOMMODATION:**

**Ground Floor** 

**ENTRANCE HALL:** Glazed wooden door to entrance hall.

LIVING ROOM: 13' 3" x 11' 6" (4.04m x 3.51m)

KITCHEN: 17' 2" x 11' 2" (5.23m x 3.4m) Excellent range of high and low level units, stainless steel sink unit with chrome mixer tap, oven, integrated fridge freezer, plumbed for washing machine, partly tiled walls & tiled floor.