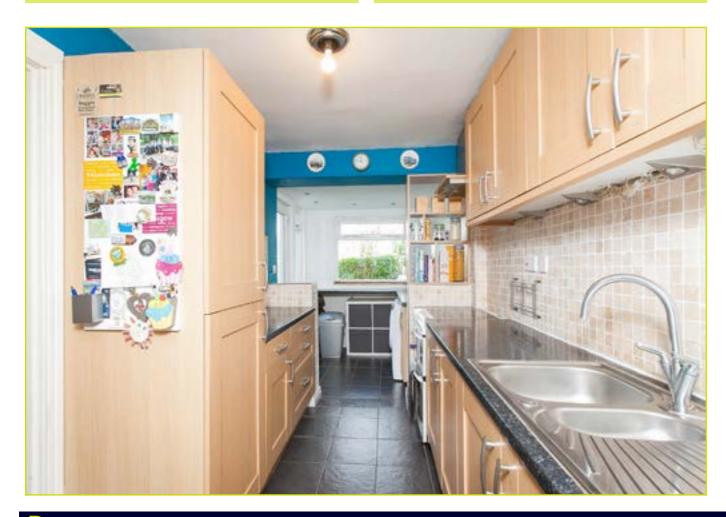

## **ACCOMMODATION:**

**Ground Floor** 

**ENTRANCE HALL:** Glazed wooden door to entrance hall.

LIVING ROOM: 13' 3" x 11' 6" (4.04m x 3.51m)

KITCHEN: 17' 2" x 11' 2" (5.23m x 3.4m) Excellent range of high and low level units, stainless steel sink unit with chrome mixer tap, oven, integrated fridge freezer, plumbed for washing machine, partly tiled walls & tiled floor.