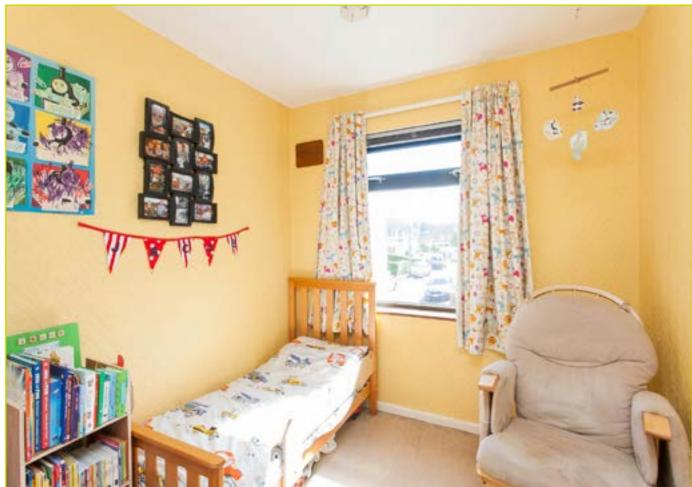

DINING ROOM: 11' 7" x 10' 9" (3.53m x 3.28m)

**First Floor** 

**LANDING: Hot press** 

BEDROOM (1): 12' 7" x 11' 9"

(3.84m x 3.58m)

BEDROOM (2): 12' 0" x 11' 7" (3.66m x 3.53m)

BEDROOM (3): 8' 9" x 7' 5" (2.67m x 2.26m) Access to floored roof space