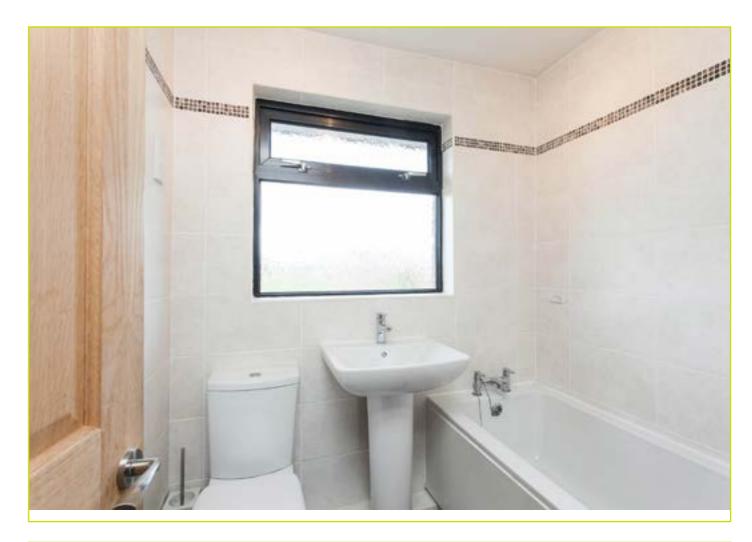

BATHROOM: White suite comprising of panel bath with electric shower over, low flush WC, pedestal wash hand basin with chrome mixer tap, fully tiled walls and tiled floor.

Outside

DETACHED GARAGE: 15' 0" x 10' 0" (4.57m x 3.05m) Light and power