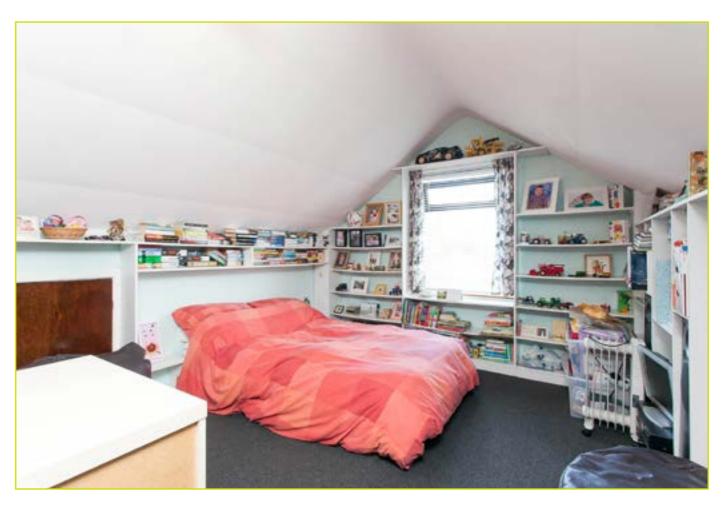

The accommodation briefly comprises of a bright and spacious living room and fitted kitchen and separate dining room on the ground floor. Three bedrooms and a well appointed bathroom are on the first floor. The property also features a fixed stair case to a floored roofspace.

DINING ROOM: 11' 7" x 10' 9" (3.53m x 3.28m)

**First Floor** 

**LANDING: Hot press** 

BEDROOM (1): 12' 7" x 11' 9"

(3.84m x 3.58m)

BEDROOM (2): 12' 0" x 11' 7" (3.66m x 3.53m)

BEDROOM (3): 8' 9" x 7' 5" (2.67m x 2.26m) Access to floored roof space