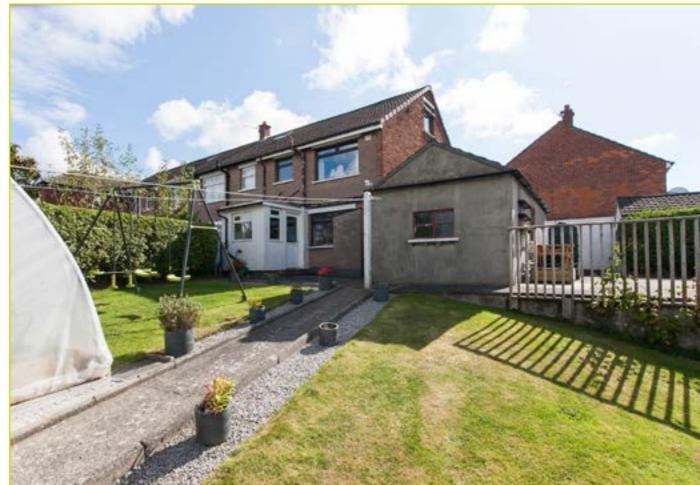

The property occupies an excellent site and benefits from a large rear garden laid in lawn with patio, driveway parking and a detached garage.

Early viewing is advised to appreciate this fine home.

BOILER HOUSE 10' 0" x 4' 7" (3.05m x 1.4m) Boiler replaced 2 years ago.

Driveway parking for two cars. Large private enclosed rear garden laid in lawn with mature hedges, shrubs and patio. Polytunnel and two sheds.