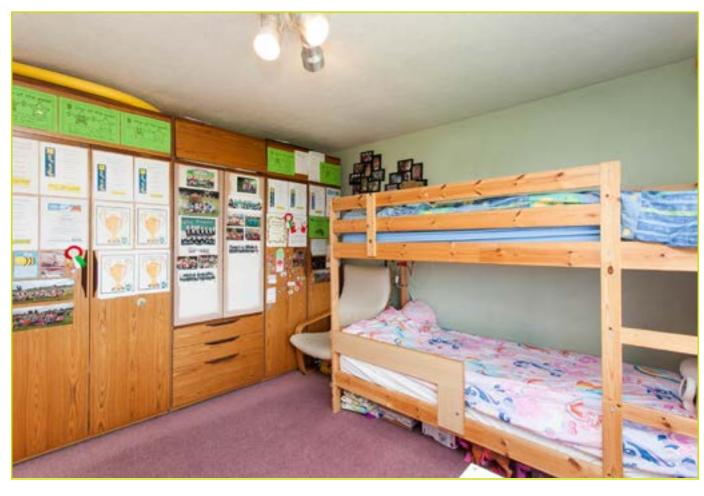

DINING ROOM: 11' 7" x 10' 9" (3.53m x 3.28m)

**First Floor** 

**LANDING: Hot press** 

BEDROOM (1): 12' 7" x 11' 9"

(3.84m x 3.58m)

BEDROOM (2): 12' 0" x 11' 7" (3.66m x 3.53m)

BEDROOM (3): 8' 9" x 7' 5" (2.67m x 2.26m) Access to floored roof space