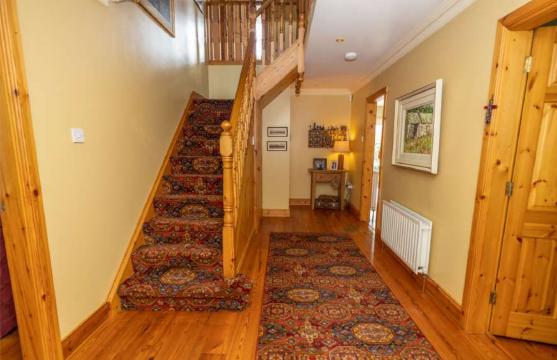

### Hall -

Solid wood flooring. Pine skirting, architrave, doors and stair with threads finished in carpet. Under stair storage.