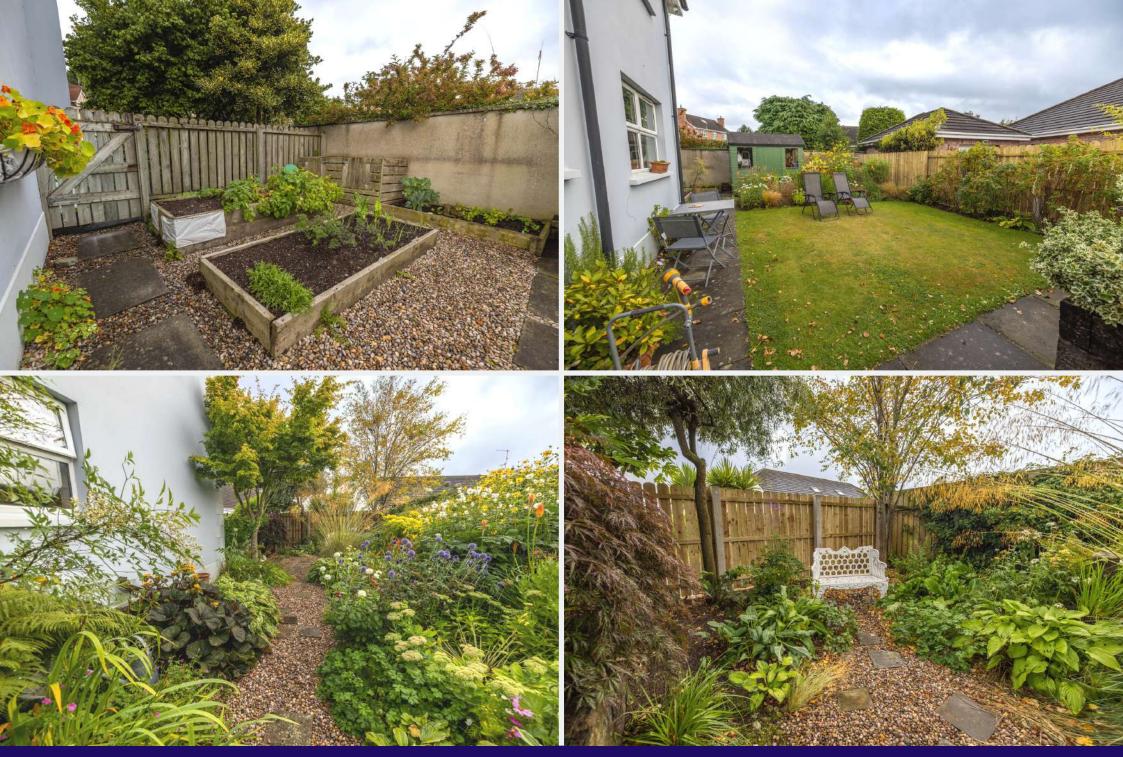

Externally the property boasts a private driveway to the front with mature hedgerows and a beautifully crafted wild flower meadow lawn. To the rear of the property, the garden includes areas of burgeoning shrubbery and planting, along side a patio and bbq area, vegetable garden with raised beds and a low maintenance lawn.