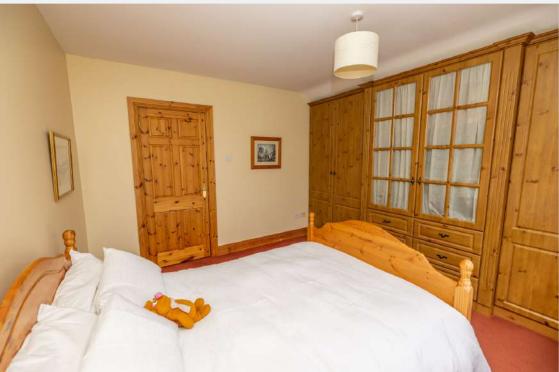

#### Master Bedroom-

Positioned to the front, north east facing elevation of the dwelling. Wood flooring. Wooden shutter blinds. Pine skirting, architrave and doors.