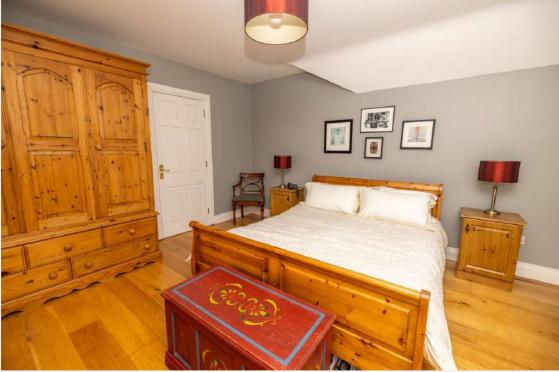

#### Master Bedroom-

Positioned to the front, north east facing elevation of the dwelling. Wood flooring. Wooden shutter blinds. Pine skirting, architrave and doors.