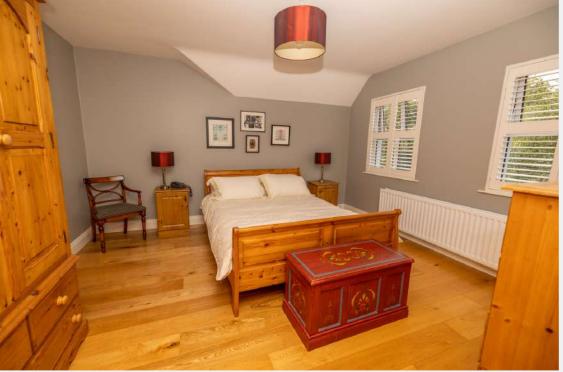

#### Master Bedroom-

Positioned to the front, north east facing elevation of the dwelling. Wood flooring. Wooden shutter blinds. Pine skirting, architrave and doors.