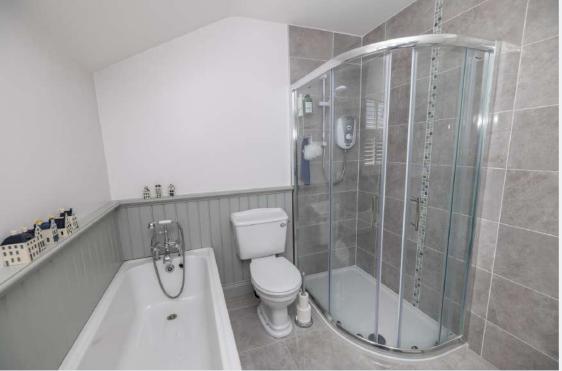

#### Bathroom -

Recently renovated bathroom with bath, corner shower, w.c and sink. Tiles to floor and shower wet areas. Wooden wainscoting to walls. Wooden shutter blinds.