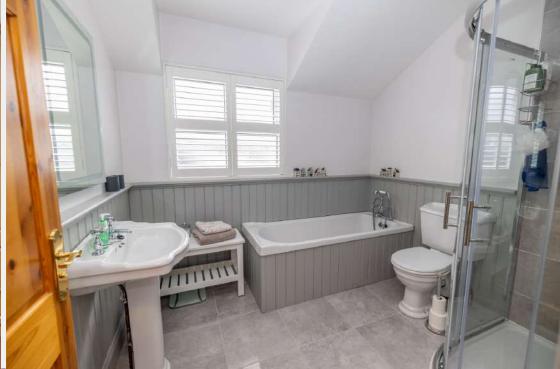

#### Bathroom -

Recently renovated bathroom with bath, corner shower, w.c and sink. Tiles to floor and shower wet areas. Wooden wainscoting to walls. Wooden shutter blinds.