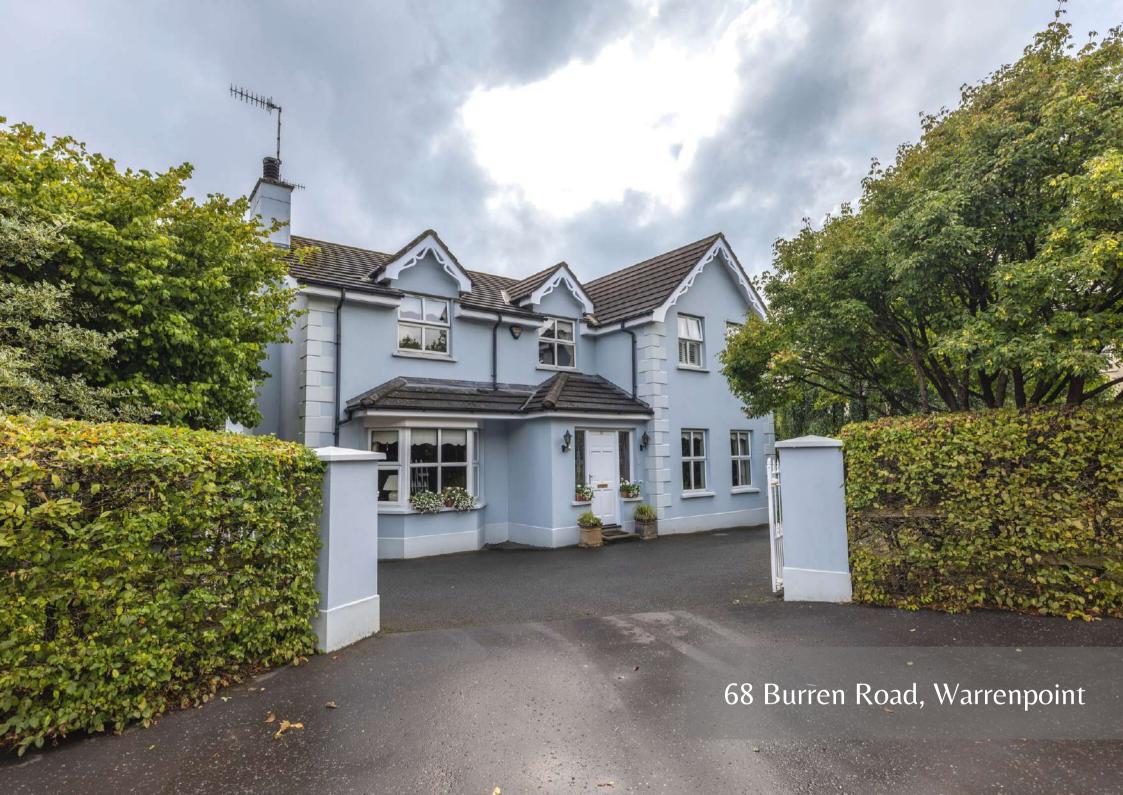

Set in the midst of a flourishing garden on the edge of the seaside town of Warrenpoint, 68 Burren Road is a fine family residence offering 4 or 5 spacious bedrooms, coupled with generous living space.

The choice location of this detached property offers easy walking distance to both the town centre, as well as the nearby Donaghaguy Lake and surrounding countryside. Indeed, the property offers a short commute to the nearby Newry City and onwards to both Dublin and Belfast within 60 minutes.

Externally the property boasts a private driveway to the front with mature hedgerows and a beautifully crafted wild flower meadow lawn. To the rear of the property, the garden includes areas of burgeoning shrubbery and planting, along side a patio and bbq area, vegetable garden with raised beds and a low maintenance lawn.