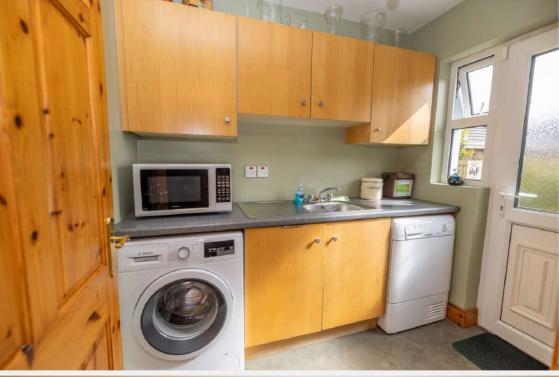

# **Utility Room -**

High and low level units. Stainless steel sink with drying tray. Plumbed for washing machine and dryer. Access to garden.