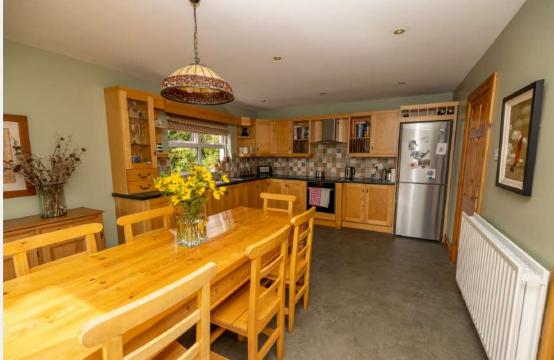

# Kitching/Dining -

Wood kitchen with range of high and low level units. Stainless steel sink with drying tray. Low level oven, electric hob and extractor fan. Pine skirting, architrave and door. Double patio doors to garden.