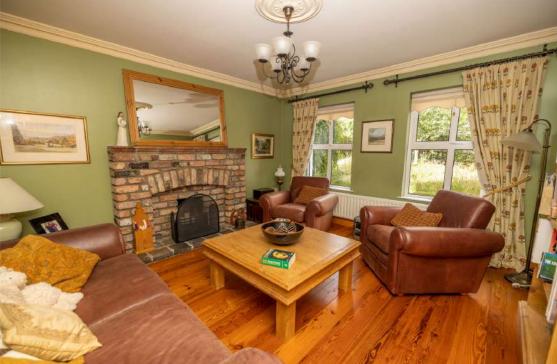

# Lounge -

Solid wood flooring. Pine skirting, architrave and doors. Open fire with reclaimed brick built surround and tiled hearth.