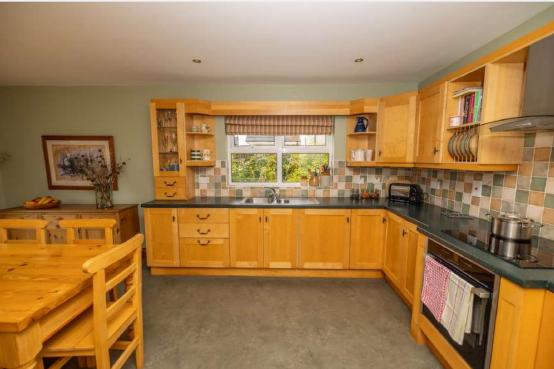

# Kitching/Dining -

Wood kitchen with range of high and low level units. Stainless steel sink with drying tray. Low level oven, electric hob and extractor fan. Pine skirting, architrave and door. Double patio doors to garden.