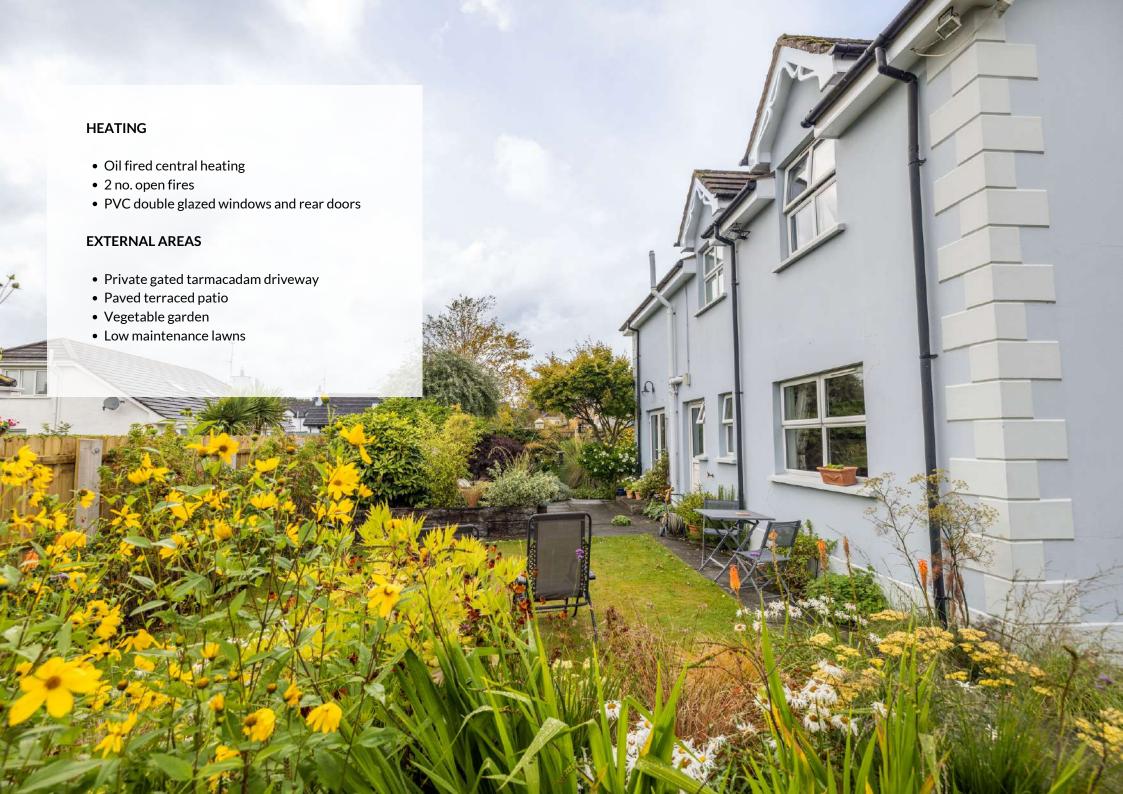

Externally the property boasts a private driveway to the front with mature hedgerows and a beautifully crafted wild flower meadow lawn. To the rear of the property, the garden includes areas of burgeoning shrubbery and planting, along side a patio and bbq area, vegetable garden with raised beds and a low maintenance lawn.