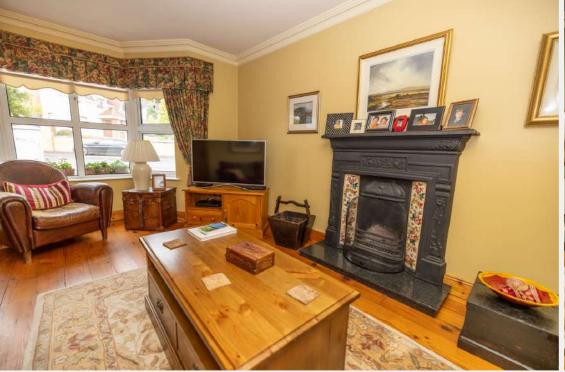

# Lounge -

Solid wood flooring. Pine skirting, architrave and doors. Open fire with reclaimed brick built surround and tiled hearth.