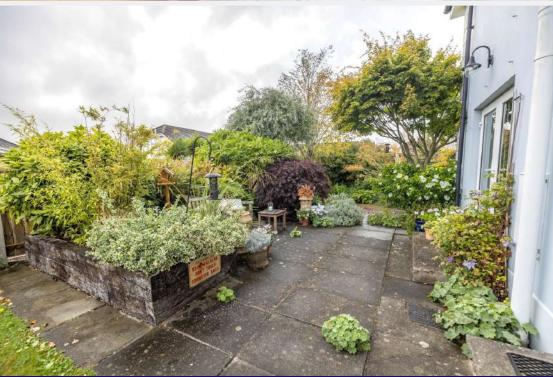

Externally the property boasts a private driveway to the front with mature hedgerows and a beautifully crafted wild flower meadow lawn. To the rear of the property, the garden includes areas of burgeoning shrubbery and planting, along side a patio and bbq area, vegetable garden with raised beds and a low maintenance lawn.