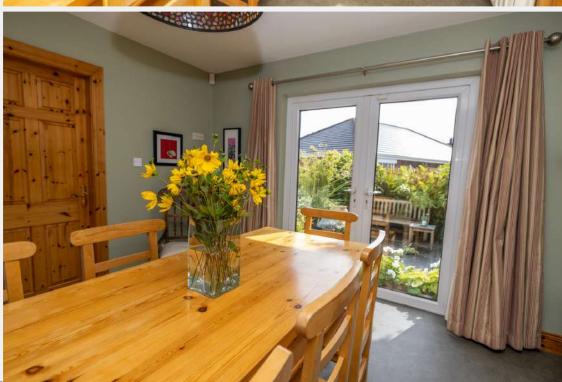

# Kitching/Dining -

Wood kitchen with range of high and low level units. Stainless steel sink with drying tray. Low level oven, electric hob and extractor fan. Pine skirting, architrave and door. Double patio doors to garden.