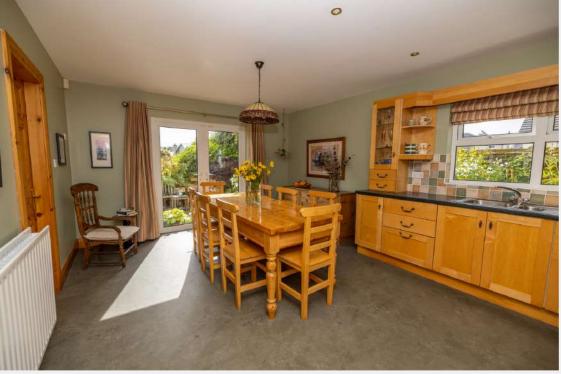

# Kitching/Dining -

Wood kitchen with range of high and low level units. Stainless steel sink with drying tray. Low level oven, electric hob and extractor fan. Pine skirting, architrave and door. Double patio doors to garden.