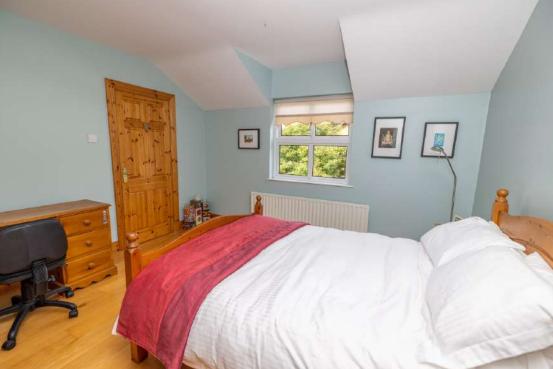

## Bedroom 2 -

Positioned to the rear, south west facing elevation of the dwelling. Carpet flooring. Pine skirting, architrave and door.

#### Bedroom 3 -

Positioned to the rear, south west facing elevation of the dwelling. Carpet flooring. Pine skirting, architrave and door.

#### Bedroom 4 -

Positioned to the front, north east facing elevation of the dwelling. Wood flooring. Pine skirting, architrave and doors.