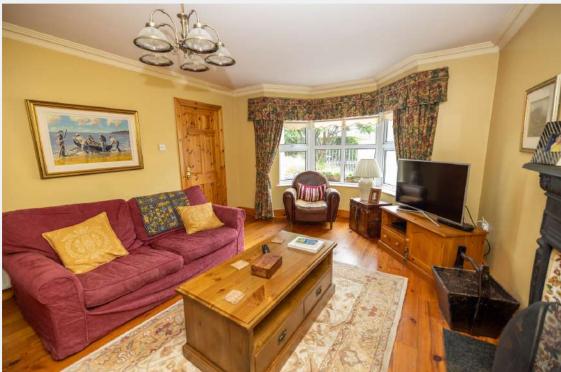

# Lounge -

Solid wood flooring. Pine skirting, architrave and doors. Open fire with reclaimed brick built surround and tiled hearth.