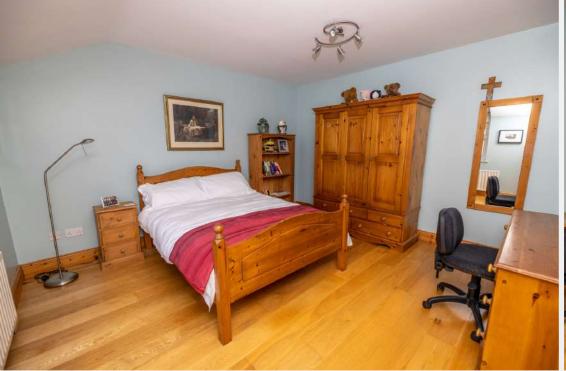

#### Master Bedroom-

Positioned to the front, north east facing elevation of the dwelling. Wood flooring. Wooden shutter blinds. Pine skirting, architrave and doors.

#### Bedroom 4 -

Positioned to the front, north east facing elevation of the dwelling. Wood flooring. Pine skirting, architrave and doors.