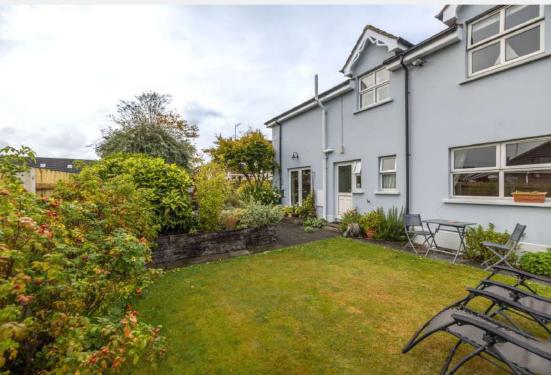

Externally the property boasts a private driveway to the front with mature hedgerows and a beautifully crafted wild flower meadow lawn. To the rear of the property, the garden includes areas of burgeoning shrubbery and planting, along side a patio and bbq area, vegetable garden with raised beds and a low maintenance lawn.