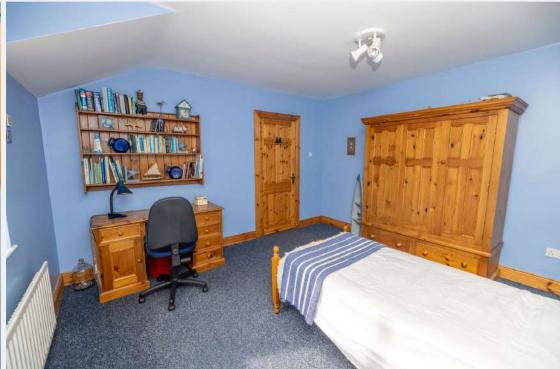

## Bedroom 2 -

Positioned to the rear, south west facing elevation of the dwelling. Carpet flooring. Pine skirting, architrave and door.

#### Bedroom 3 -

Positioned to the rear, south west facing elevation of the dwelling. Carpet flooring. Pine skirting, architrave and door.