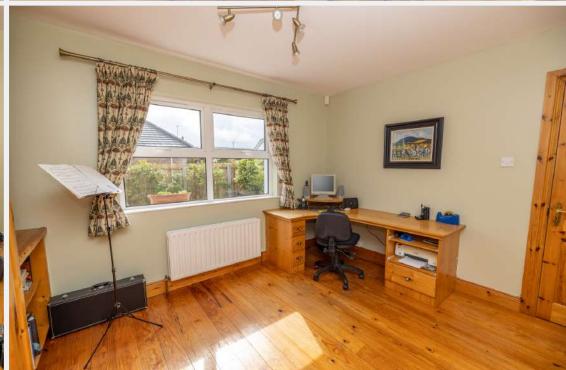

### Study/ Bedroom 5 -

Currently used as a Work from Home Office. Positioned to the rear, south west facing elevation of the dwelling. Wood flooring. Built in wardrobe and book shelving. Built in corner desk. Pine skirting, architrave and door.