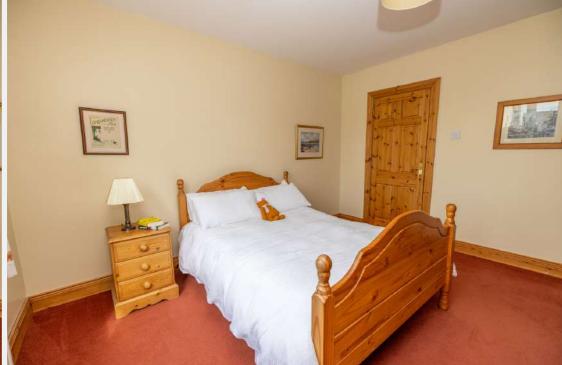

## Bedroom 2 -

Positioned to the rear, south west facing elevation of the dwelling. Carpet flooring. Pine skirting, architrave and door.

#### Bedroom 3 -

Positioned to the rear, south west facing elevation of the dwelling. Carpet flooring. Pine skirting, architrave and door.

#### Bedroom 4 -

Positioned to the front, north east facing elevation of the dwelling. Wood flooring. Pine skirting, architrave and doors.