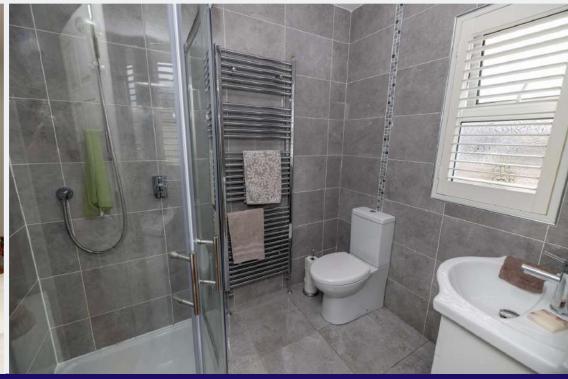

#### Master Ensuite -

Spacious ensuite including corner shower, sink and W.C. Full height wall and floor tiling. Stainless steel towel rail. Wooden shutter blind.

#### Bathroom -

Recently renovated bathroom with bath, corner shower, w.c and sink. Tiles to floor and shower wet areas. Wooden wainscoting to walls. Wooden shutter blinds.