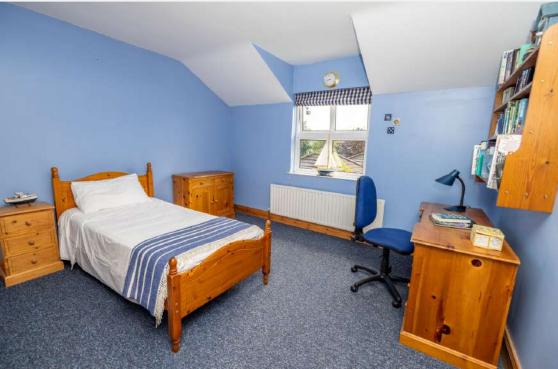

## Bedroom 2 -

Positioned to the rear, south west facing elevation of the dwelling. Carpet flooring. Pine skirting, architrave and door.

#### Bedroom 3 -

Positioned to the rear, south west facing elevation of the dwelling. Carpet flooring. Pine skirting, architrave and door.