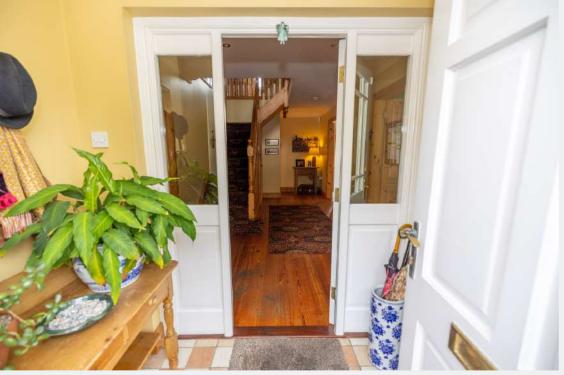

#### Porch -

Solid wood framed front door with side stain glazed panels. Tiled flooring. Pine skirting, white painted architrave and internal door leading to main hall.

### Hall -

Solid wood flooring. Pine skirting, architrave, doors and stair with threads finished in carpet. Under stair storage.