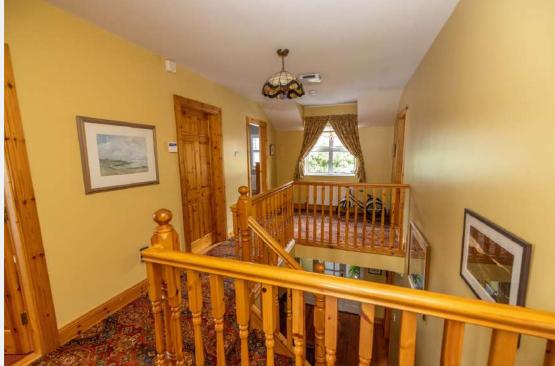

# Landing -

Carpet flooring. Pine skirting, architrave, doors and stair with threads finished in carpet. Drymaster system vent in ceiling.

### Hall -

Solid wood flooring. Pine skirting, architrave, doors and stair with threads finished in carpet. Under stair storage.