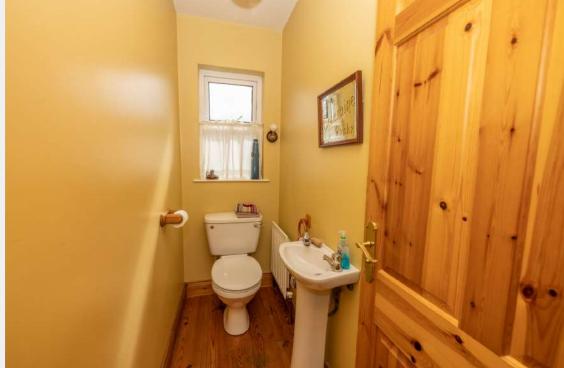

#### Guest W.C -

Solid wood flooring. Pine skirting, architrave and door. W.c and Sink.