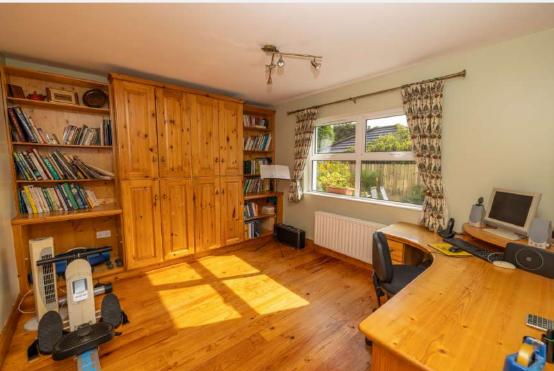

### Study/ Bedroom 5 -

Currently used as a Work from Home Office. Positioned to the rear, south west facing elevation of the dwelling. Wood flooring. Built in wardrobe and book shelving. Built in corner desk. Pine skirting, architrave and door.