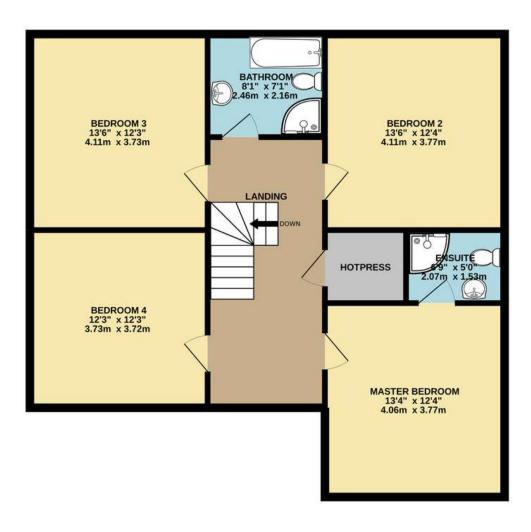

# Landing -

Carpet flooring. Pine skirting, architrave, doors and stair with threads finished in carpet. Drymaster system vent in ceiling.

#### Master Bedroom-

Positioned to the front, north east facing elevation of the dwelling. Wood flooring. Wooden shutter blinds. Pine skirting, architrave and doors.

#### Master Ensuite -

Spacious ensuite including corner shower, sink and W.C. Full height wall and floor tiling. Stainless steel towel rail. Wooden shutter blind.

# **Hotpress** -

Location of the water tank. Shelving for linen.

## Bedroom 2 -

Positioned to the rear, south west facing elevation of the dwelling. Carpet flooring. Pine skirting, architrave and door.

#### Bathroom -

Recently renovated bathroom with bath, corner shower, w.c and sink. Tiles to floor and shower wet areas. Wooden wainscoting to walls. Wooden shutter blinds.

#### Bedroom 3 -

Positioned to the rear, south west facing elevation of the dwelling. Carpet flooring. Pine skirting, architrave and door.

#### Bedroom 4 -

Positioned to the front, north east facing elevation of the dwelling. Wood flooring. Pine skirting, architrave and doors.

# Floor Plans

First Floor