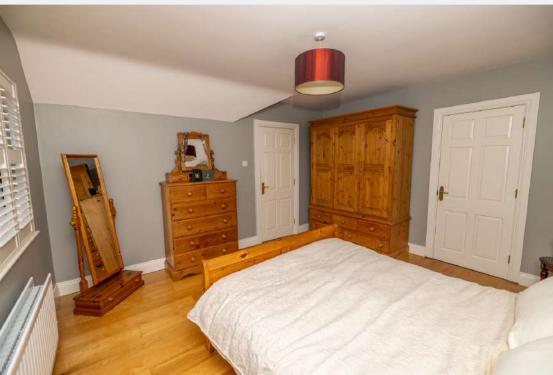

#### Master Bedroom-

Positioned to the front, north east facing elevation of the dwelling. Wood flooring. Wooden shutter blinds. Pine skirting, architrave and doors.