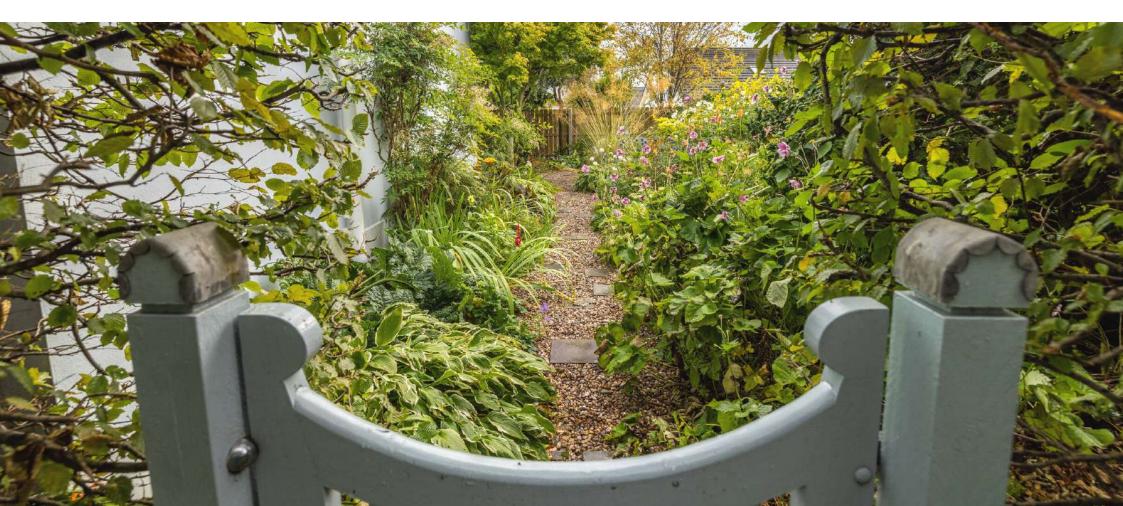

Externally the property boasts a private driveway to the front with mature hedgerows and a beautifully crafted wild flower meadow lawn. To the rear of the property, the garden includes areas of burgeoning shrubbery and planting, along side a patio and bbq area, vegetable garden with raised beds and a low maintenance lawn.