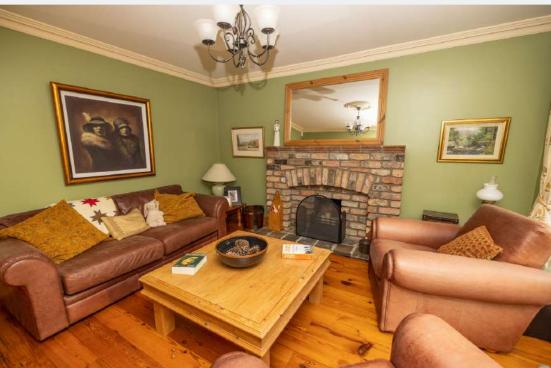

# Lounge -

Solid wood flooring. Pine skirting, architrave and doors. Open fire with reclaimed brick built surround and tiled hearth.