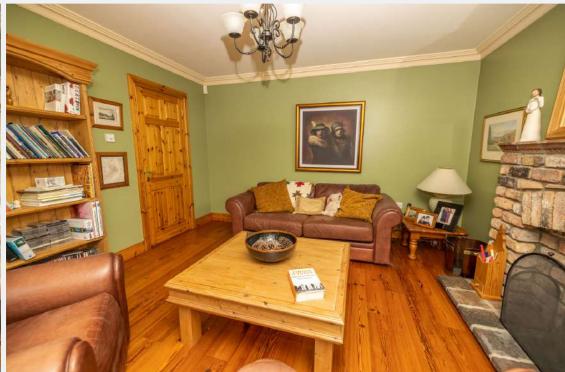

# Family Room -

Solid wood flooring. Pine skirting, architrave and doors. Open fire with cast iron surround, polished stone hearth and tiled inset. Bay window.