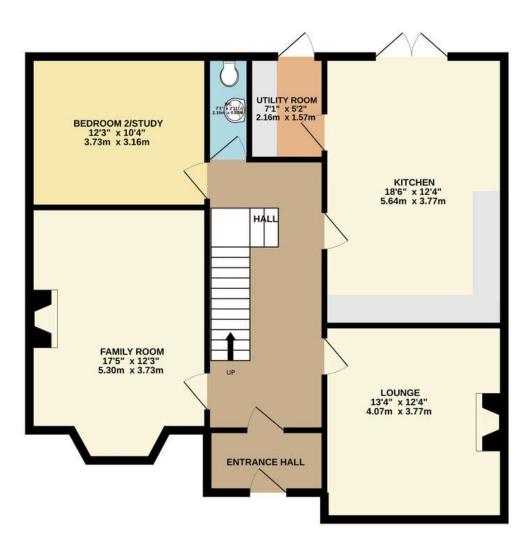

#### Porch -

Solid wood framed front door with side stain glazed panels. Tiled flooring. Pine skirting, white painted architrave and internal door leading to main hall.

### Hall -

Solid wood flooring. Pine skirting, architrave, doors and stair with threads finished in carpet. Under stair storage.

# Family Room -

Solid wood flooring. Pine skirting, architrave and doors. Open fire with cast iron surround, polished stone hearth and tiled inset. Bay window.

# Lounge -

Solid wood flooring. Pine skirting, architrave and doors. Open fire with reclaimed brick built surround and tiled hearth.

# Kitching/Dining -

Wood kitchen with range of high and low level units. Stainless steel sink with drying tray. Low level oven, electric hob and extractor fan. Pine skirting, architrave and door. Double patio doors to garden.

# **Utility Room -**

High and low level units. Stainless steel sink with drying tray. Plumbed for washing machine and dryer. Access to garden.

#### Guest W.C -

Solid wood flooring. Pine skirting, architrave and door. W.c and Sink.

### Study/ Bedroom 5 -

Currently used as a Work from Home Office. Positioned to the rear, south west facing elevation of the dwelling. Wood flooring. Built in wardrobe and book shelving. Built in corner desk. Pine skirting, architrave and door.

# Floor Plans

**Ground Floor** 