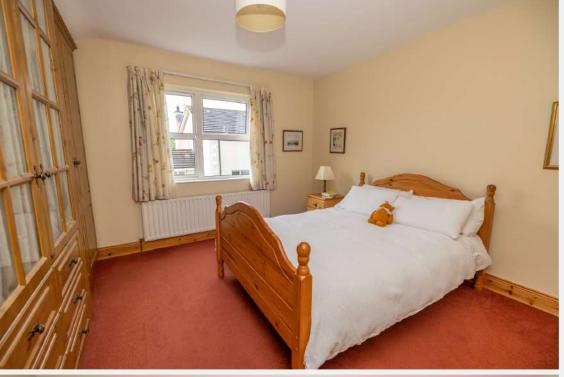

## Bedroom 2 -

Positioned to the rear, south west facing elevation of the dwelling. Carpet flooring. Pine skirting, architrave and door.

#### Bedroom 3 -

Positioned to the rear, south west facing elevation of the dwelling. Carpet flooring. Pine skirting, architrave and door.

#### Bedroom 4 -

Positioned to the front, north east facing elevation of the dwelling. Wood flooring. Pine skirting, architrave and doors.