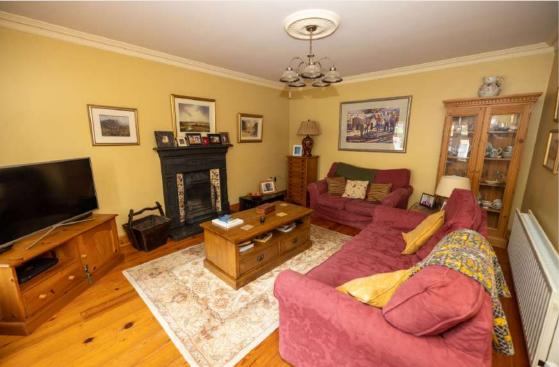

# Family Room -

Solid wood flooring. Pine skirting, architrave and doors. Open fire with cast iron surround, polished stone hearth and tiled inset. Bay window.