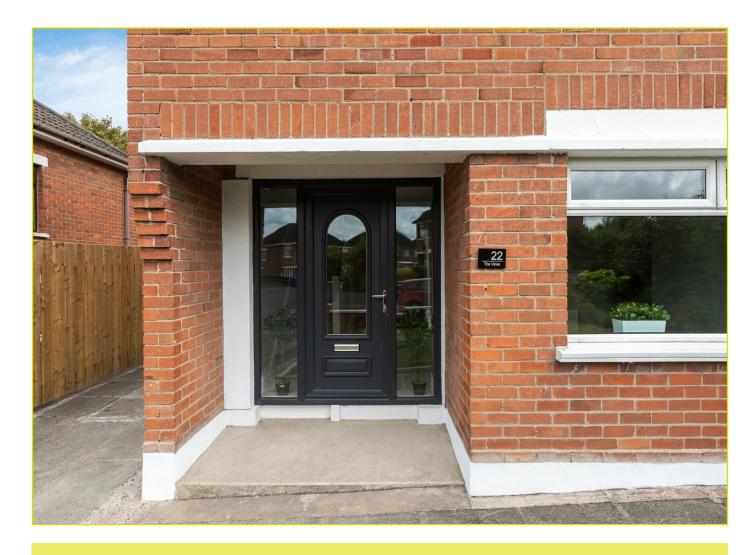

#### **ENTRANCE HALL:**

Composite front door, porcelain tiled floor, under stair storage

LIVING ROOM: 11' 3" x 10' 8" (3.42m x 3.26m)

KITCHEN OPEN TO FAMILY / DINING ROOM: 18' 8" x 10' 7" (5.68m x 3.23m)