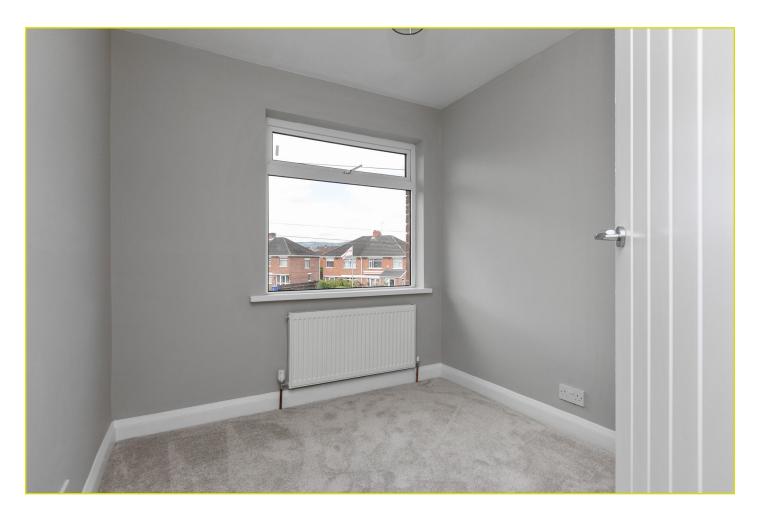

**First Floor** 

**LANDING: Roof space access** 

BEDROOM (1): 12' 6" x 10' 10" (3.82m x 3.29m)

BEDROOM (2): 11' 3" x 10' 12" (3.42m x 3.34m)

BEDROOM (3): 8' 2" x 7' 6" (2.49m x 2.28m) Built in storage

BATHROOM: Luxury white suite comprising of a low flush w.c, wash hand basin with chrome taps and storage under, panel bathroom with chrome drench style shower, heated chrome towel radiator, partly tiled walls, tiled floor, spot lighting