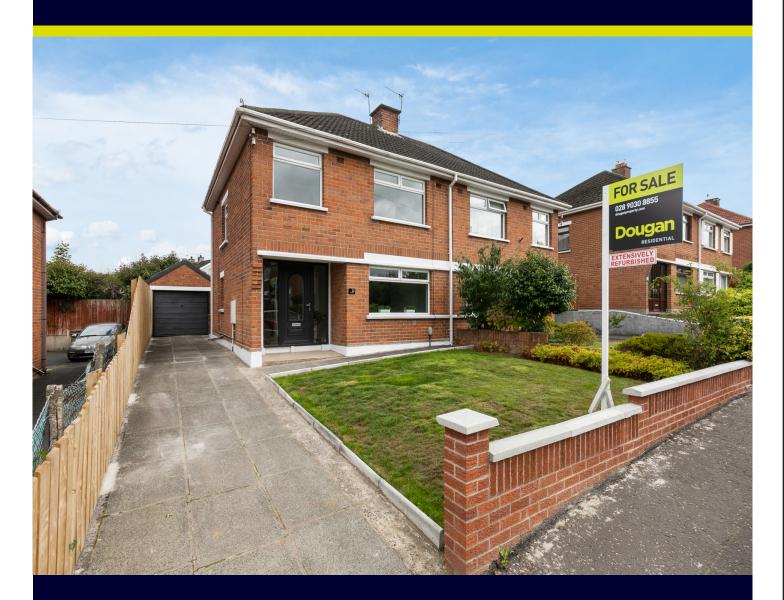

Telephone 028 9030 8855 douganproperty.com

22 The Vines
Belfast, BT10 0GP

Asking Price £209,950

## **SUMMARY**

Refurbished to a very high specification, this semi-detached family home will surely appeal to a wide range of purchasers. The property benefits from an excellent location offering ease of access to many local shops and amenities. Belfast city centre is easily accessible by bus, car or rail.

The property further benefits from a private, enclosed rear garden in lawn, patio in loose stone, front garden in lawn and a driveway leading to a detached garden.

Early viewing is advised to appreciate this fine home.