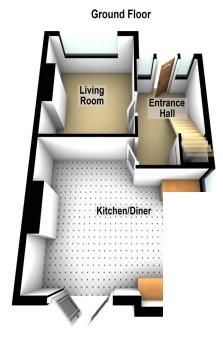

### **ACCOMMODATION:**

**Ground Floor:** 

#### **ENTRANCE HALL:**

Composite front door, porcelain tiled floor, under stair storage

LIVING ROOM: 11' 3" x 10' 8" (3.42m x 3.26m)

KITCHEN OPEN TO FAMILY / DINING ROOM: 18' 8" x 10' 7" (5.68m x 3.23m)

Stunning range of high and low level units, marble effect work surfaces with tiled upstand splash back, sink unit with brass swan mixer tap, integrated Lamona oven and ring induction hob, chrome extractor fan over, integrated fridge freezer, integrated Lamona dishwasher, plumbed for washing machine, spot lighting, cornicing, porcelain tiled floor, double doors to rear garden

# Floor Plans (Not To Scale)

22 The Vines, Belfas

6 Orpen Shopping Centre Upper Lisburn Road Belfast BT10 0BG Telephone 028 9030 8855 Email info@douganproperty.com

RESIDENTIAL Web www. douganproperty.com