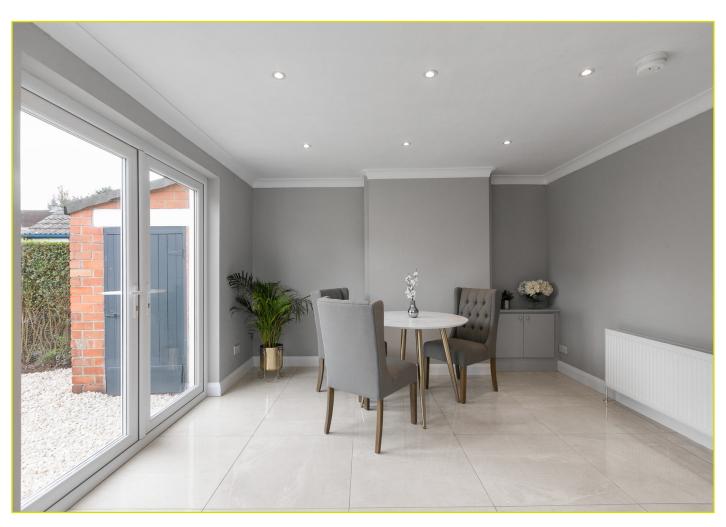

#### **ENTRANCE HALL:**

Composite front door, porcelain tiled floor, under stair storage

LIVING ROOM: 11' 3" x 10' 8" (3.42m x 3.26m)

KITCHEN OPEN TO FAMILY / DINING ROOM: 18' 8" x 10' 7" (5.68m x 3.23m)

Stunning range of high and low level units, marble effect work surfaces with tiled upstand splash back, sink unit with brass swan mixer tap, integrated Lamona oven and ring induction hob, chrome extractor fan over, integrated fridge freezer, integrated Lamona dishwasher, plumbed for washing machine, spot lighting, cornicing, porcelain tiled floor, double doors to rear garden