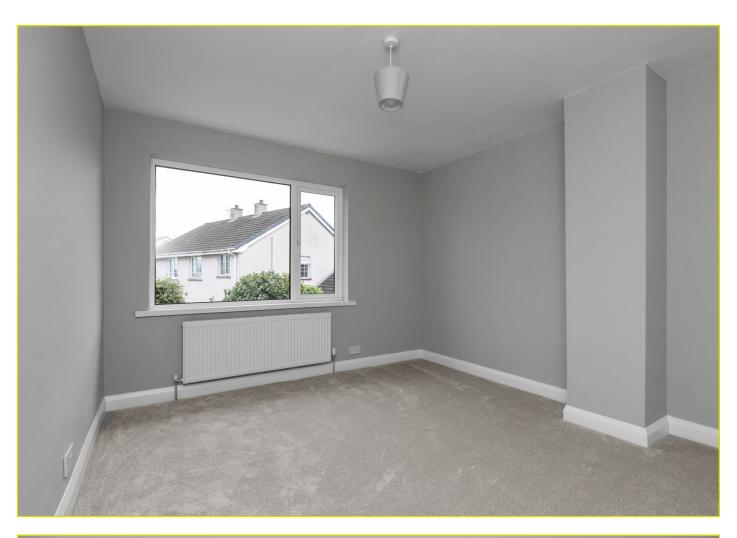

The accommodation comprises of a bright and spacious living room and a modern kitchen open to dining / living room with double doors to the rear garden, on the ground floor. Three generous bedrooms and a luxury family bathroom are to the first floor.

#### **ENTRANCE HALL:**

Composite front door, porcelain tiled floor, under stair storage

LIVING ROOM: 11' 3" x 10' 8" (3.42m x 3.26m)

KITCHEN OPEN TO FAMILY / DINING ROOM: 18' 8" x 10' 7" (5.68m x 3.23m)