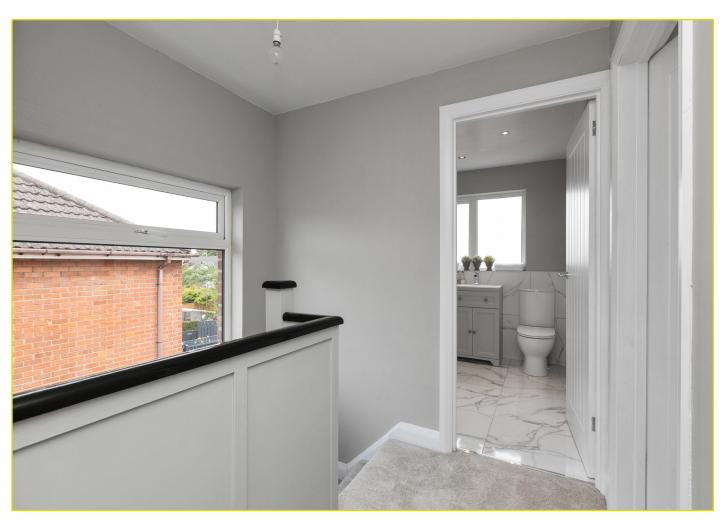

**First Floor** 

**LANDING: Roof space access** 

BEDROOM (1): 12' 6" x 10' 10" (3.82m x 3.29m)

BEDROOM (2): 11' 3" x 10' 12" (3.42m x 3.34m)

BEDROOM (3): 8' 2" x 7' 6" (2.49m x 2.28m) Built in storage

BATHROOM: Luxury white suite comprising of a low flush w.c, wash hand basin with chrome taps and storage under, panel bathroom with chrome drench style shower, heated chrome towel radiator, partly tiled walls, tiled floor, spot lighting