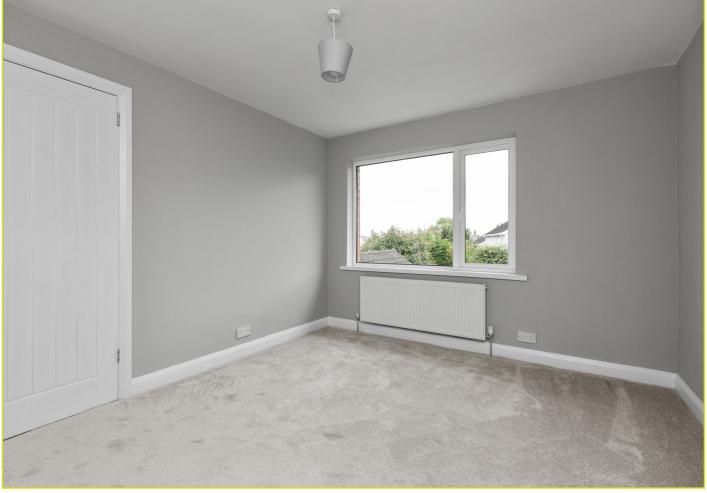

**First Floor** 

**LANDING: Roof space access** 

BEDROOM (1): 12' 6" x 10' 10" (3.82m x 3.29m)

BEDROOM (2): 11' 3" x 10' 12" (3.42m x 3.34m)

BEDROOM (3): 8' 2" x 7' 6" (2.49m x 2.28m) Built in storage

BATHROOM: Luxury white suite comprising of a low flush w.c, wash hand basin with chrome taps and storage under, panel bathroom with chrome drench style shower, heated chrome towel radiator, partly tiled walls, tiled floor, spot lighting