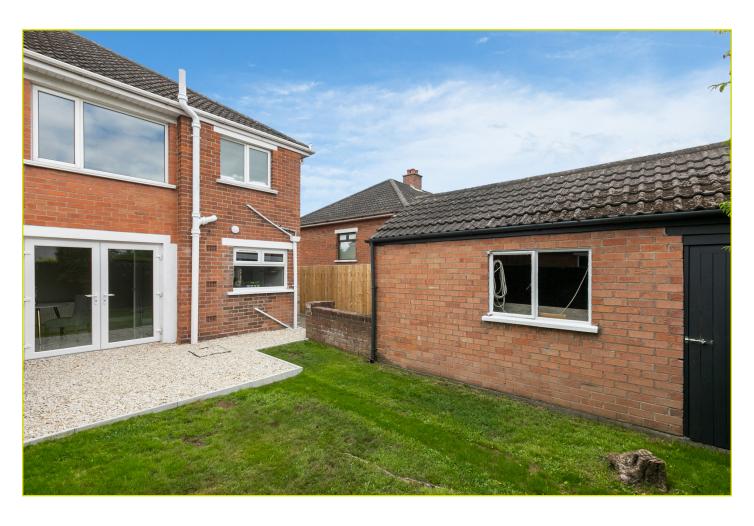

The property further benefits from a private, enclosed rear garden in lawn, patio in loose stone, front garden in lawn and a driveway leading to a detached garden.

Early viewing is advised to appreciate this fine home.

#### **Outside**

DETACHED GARAGE: 17' 2" x 8' 2" (5.23m x 2.49m) Driveway parking and timber fencing.

Private rear garden laid in lawn with mature trees and hedges, patio in loose stone, storage. Front garden laid in lawn.