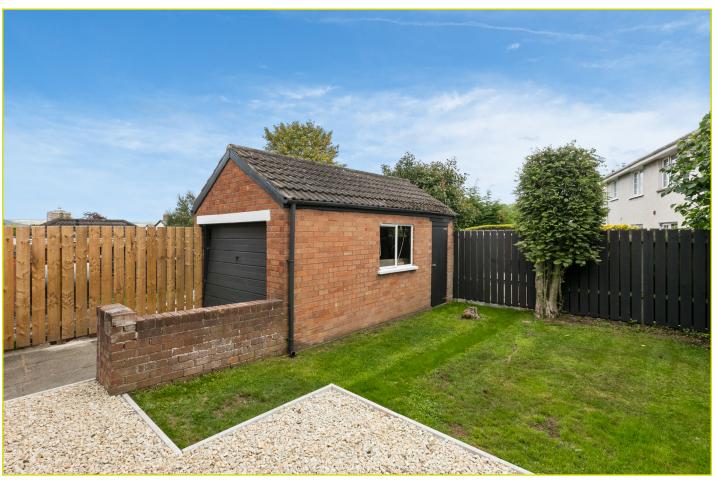

The property further benefits from a private, enclosed rear garden in lawn, patio in loose stone, front garden in lawn and a driveway leading to a detached garden.

Early viewing is advised to appreciate this fine home.

#### **Outside**

DETACHED GARAGE: 17' 2" x 8' 2" (5.23m x 2.49m) Driveway parking and timber fencing.

Private rear garden laid in lawn with mature trees and hedges, patio in loose stone, storage. Front garden laid in lawn.