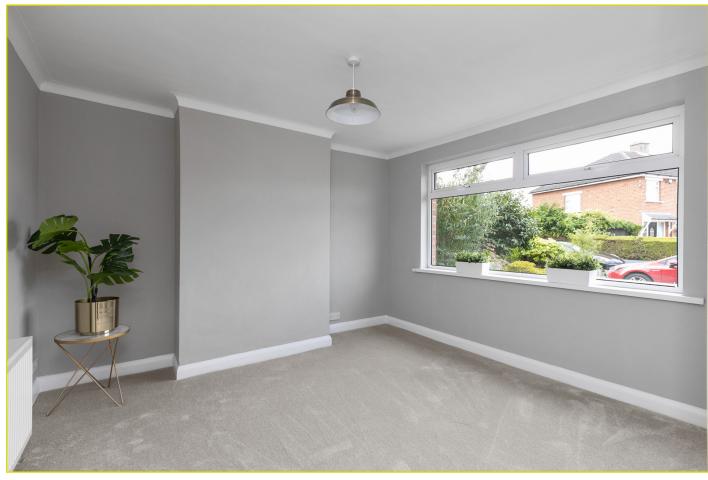

#### **ENTRANCE HALL:**

Composite front door, porcelain tiled floor, under stair storage

LIVING ROOM: 11' 3" x 10' 8" (3.42m x 3.26m)

KITCHEN OPEN TO FAMILY / DINING ROOM: 18' 8" x 10' 7" (5.68m x 3.23m)