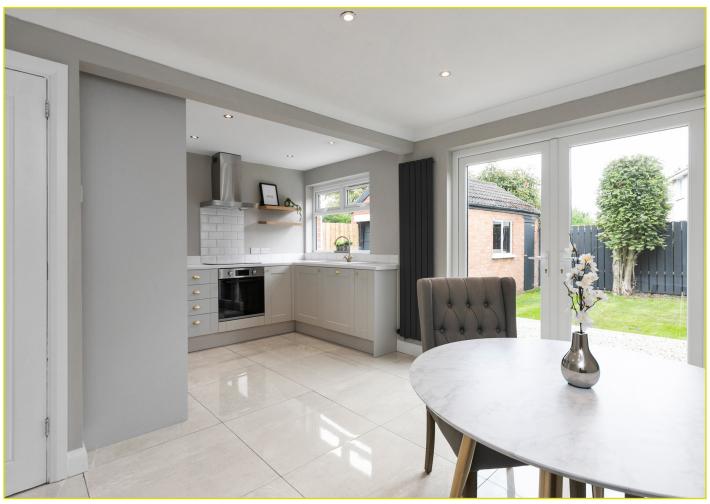

#### **ENTRANCE HALL:**

Composite front door, porcelain tiled floor, under stair storage

LIVING ROOM: 11' 3" x 10' 8" (3.42m x 3.26m)

KITCHEN OPEN TO FAMILY / DINING ROOM: 18' 8" x 10' 7" (5.68m x 3.23m)

Stunning range of high and low level units, marble effect work surfaces with tiled upstand splash back, sink unit with brass swan mixer tap, integrated Lamona oven and ring induction hob, chrome extractor fan over, integrated fridge freezer, integrated Lamona dishwasher, plumbed for washing machine, spot lighting, cornicing, porcelain tiled floor, double doors to rear garden