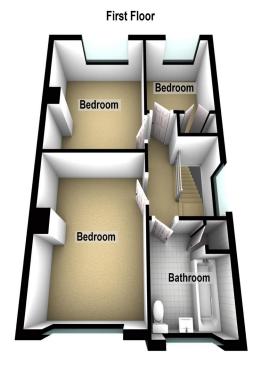

**First Floor** 

**LANDING: Roof space access** 

BEDROOM (1): 12' 6" x 10' 10" (3.82m x 3.29m)

BEDROOM (2): 11' 3" x 10' 12" (3.42m x 3.34m)

BEDROOM (3): 8' 2" x 7' 6" (2.49m x 2.28m) Built in storage

BATHROOM: Luxury white suite comprising of a low flush w.c, wash hand basin with chrome taps and storage under, panel bathroom with chrome drench style shower, heated chrome towel radiator, partly tiled walls, tiled floor, spot lighting

# Floor Plans (Not To Scale)

22 The Vines, Belfas

6 Orpen Shopping Centre Upper Lisburn Road Belfast BT10 0BG Telephone 028 9030 8855 Email info@douganproperty.com

RESIDENTIAL Web www. douganproperty.com