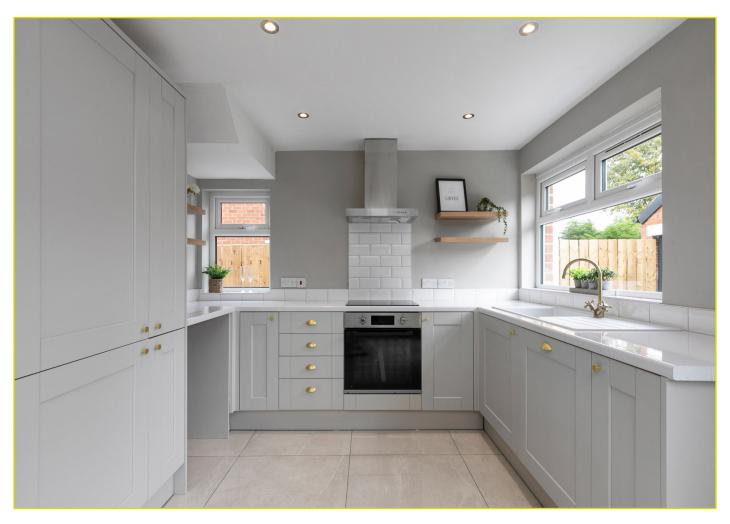

#### **ENTRANCE HALL:**

Composite front door, porcelain tiled floor, under stair storage

LIVING ROOM: 11' 3" x 10' 8" (3.42m x 3.26m)

KITCHEN OPEN TO FAMILY / DINING ROOM: 18' 8" x 10' 7" (5.68m x 3.23m)

Stunning range of high and low level units, marble effect work surfaces with tiled upstand splash back, sink unit with brass swan mixer tap, integrated Lamona oven and ring induction hob, chrome extractor fan over, integrated fridge freezer, integrated Lamona dishwasher, plumbed for washing machine, spot lighting, cornicing, porcelain tiled floor, double doors to rear garden