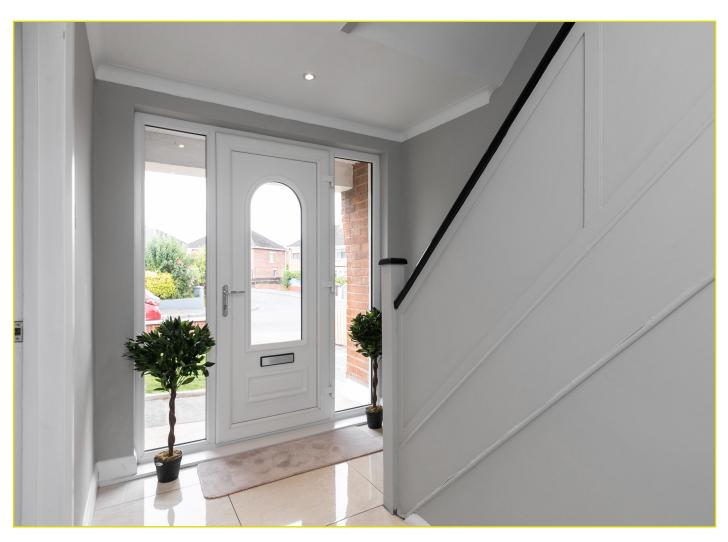

#### **ENTRANCE HALL:**

Composite front door, porcelain tiled floor, under stair storage

LIVING ROOM: 11' 3" x 10' 8" (3.42m x 3.26m)

KITCHEN OPEN TO FAMILY / DINING ROOM: 18' 8" x 10' 7" (5.68m x 3.23m)