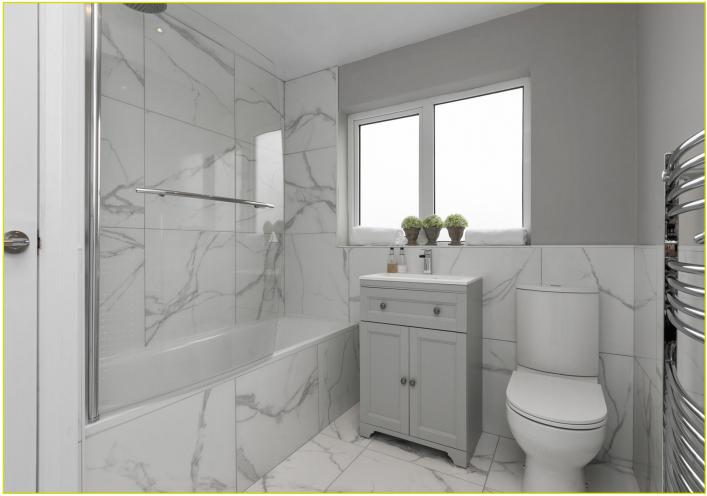

**First Floor** 

**LANDING: Roof space access** 

BEDROOM (1): 12' 6" x 10' 10" (3.82m x 3.29m)

BEDROOM (2): 11' 3" x 10' 12" (3.42m x 3.34m)

BEDROOM (3): 8' 2" x 7' 6" (2.49m x 2.28m) Built in storage

BATHROOM: Luxury white suite comprising of a low flush w.c, wash hand basin with chrome taps and storage under, panel bathroom with chrome drench style shower, heated chrome towel radiator, partly tiled walls, tiled floor, spot lighting