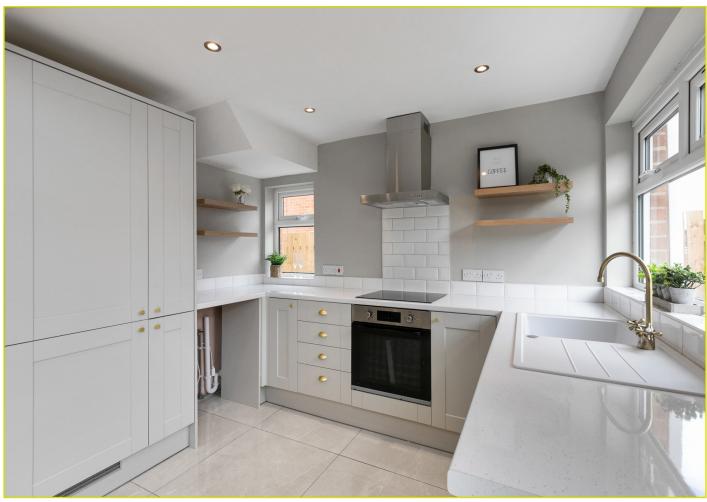

#### **ENTRANCE HALL:**

Composite front door, porcelain tiled floor, under stair storage

LIVING ROOM: 11' 3" x 10' 8" (3.42m x 3.26m)

KITCHEN OPEN TO FAMILY / DINING ROOM: 18' 8" x 10' 7" (5.68m x 3.23m)

Stunning range of high and low level units, marble effect work surfaces with tiled upstand splash back, sink unit with brass swan mixer tap, integrated Lamona oven and ring induction hob, chrome extractor fan over, integrated fridge freezer, integrated Lamona dishwasher, plumbed for washing machine, spot lighting, cornicing, porcelain tiled floor, double doors to rear garden