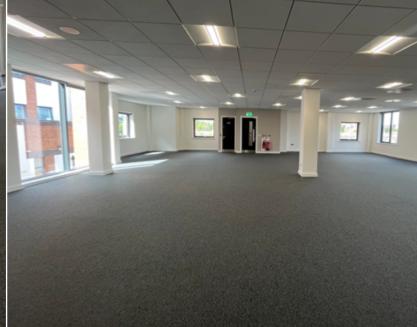

Belfast city centre can be reached within 4 & 10 minutes walking

TO LET

The building consists of a three storey office, occupied in part by the Audit Office. The remainder provides three open plan office suites, with male, female and disabled WC's located in each floor. All floors benefit from lift access. On site car parking is available, further information on request.

The offices are newly fitted to a Grade A specification, to include:

Suspended ceilings

NEW GRADE A OFFICE ACCOMMODATION c. 1,973 – 5,919 SQ FT (183.3 - 550 SQ M)

- Raised access flooring
- Full air conditioning
- Key fob access and security system
- Excellent natural light throughout