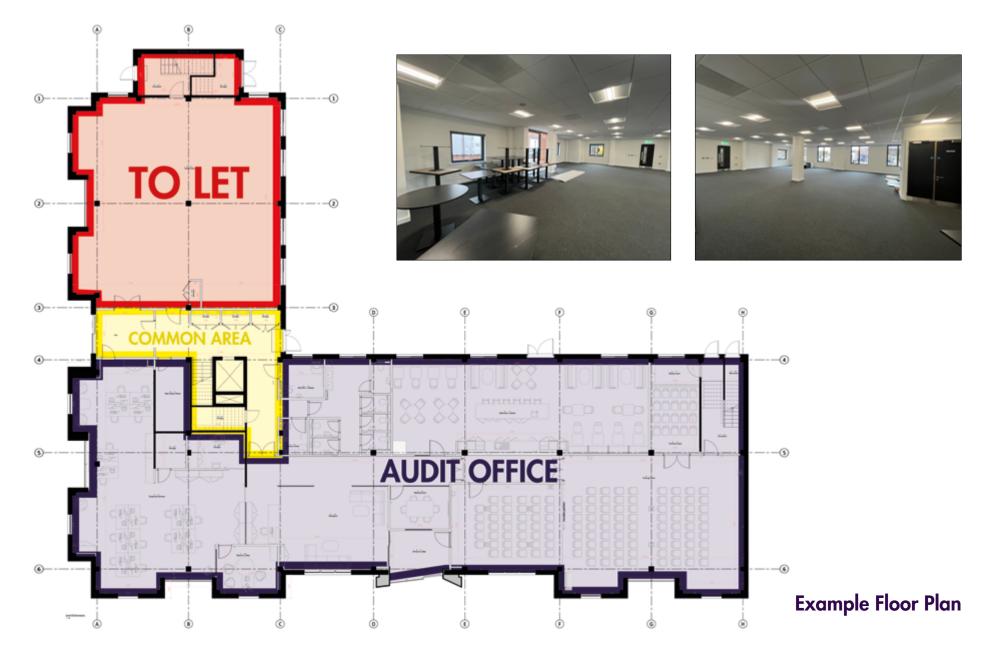

Belfast city centre can be reached within 4 & 10 minutes walking

TO LET

The building consists of a three storey office, occupied in part by the Audit Office. The remainder provides three open plan office suites, with male, female and disabled WC's located in each floor. All floors benefit from lift access. On site car parking is available, further information on request.

The offices are newly fitted to a Grade A specification, to include:

Suspended ceilings

NEW GRADE A OFFICE ACCOMMODATION c. 1,973 – 5,919 SQ FT (183.3 - 550 SQ M)

- Raised access flooring
- Full air conditioning
- Key fob access and security system
- Excellent natural light throughout