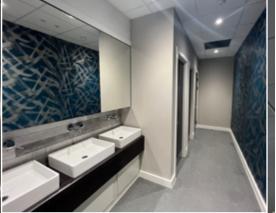

Belfast city centre can be reached within 4 & 10 minutes walking

TO LET

The building consists of a three storey office, occupied in part by the Audit Office. The remainder provides three open plan office suites, with male, female and disabled WC's located in each floor. All floors benefit from lift access. On site car parking is available, further information on request.