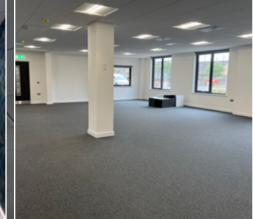

The offices are newly fitted to a Grade A specification, to include:

Suspended ceilings

NEW GRADE A OFFICE ACCOMMODATION c. 1,973 – 5,919 SQ FT (183.3 - 550 SQ M)

- Raised access flooring
- Full air conditioning
- Key fob access and security system
- Excellent natural light throughout