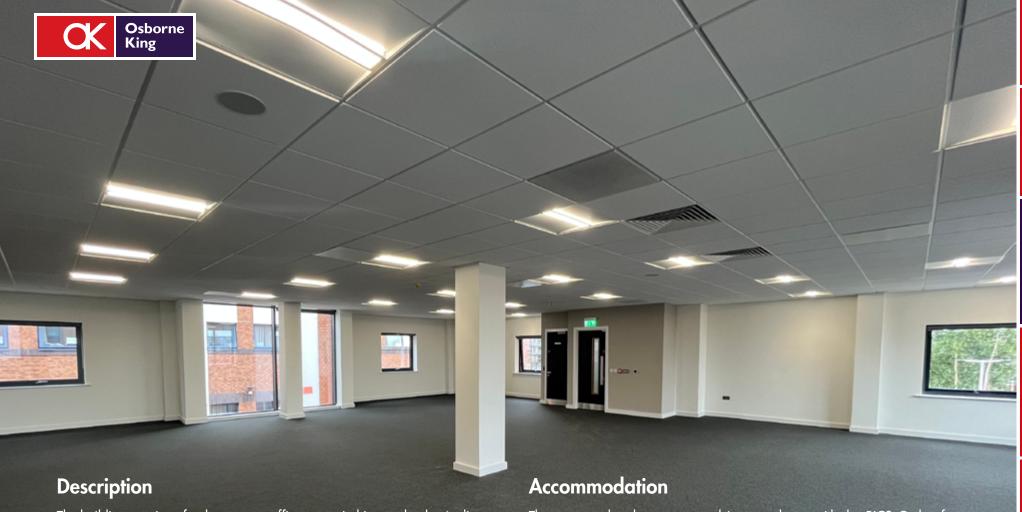

Belfast city centre can be reached within 4 & 10 minutes walking

TO LET

The building consists of a three storey office, occupied in part by the Audit Office. The remainder provides three open plan office suites, with male, female and disabled WC's located in each floor. All floors benefit from lift access. On site car parking is available, further information on request.

The offices are newly fitted to a Grade A specification, to include:

Suspended ceilings

NEW GRADE A OFFICE ACCOMMODATION c. 1,973 – 5,919 SQ FT (183.3 - 550 SQ M)

- Raised access flooring
- Full air conditioning
- Key fob access and security system
- Excellent natural light throughout