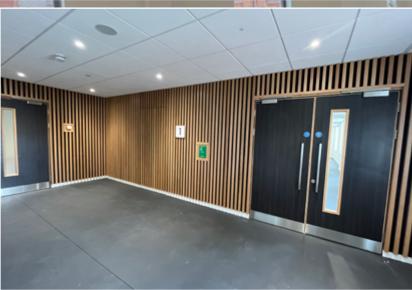

Belfast city centre can be reached within 4 & 10 minutes walking

TO LET

The building consists of a three storey office, occupied in part by the Audit Office. The remainder provides three open plan office suites, with male, female and disabled WC's located in each floor. All floors benefit from lift access. On site car parking is available, further information on request.