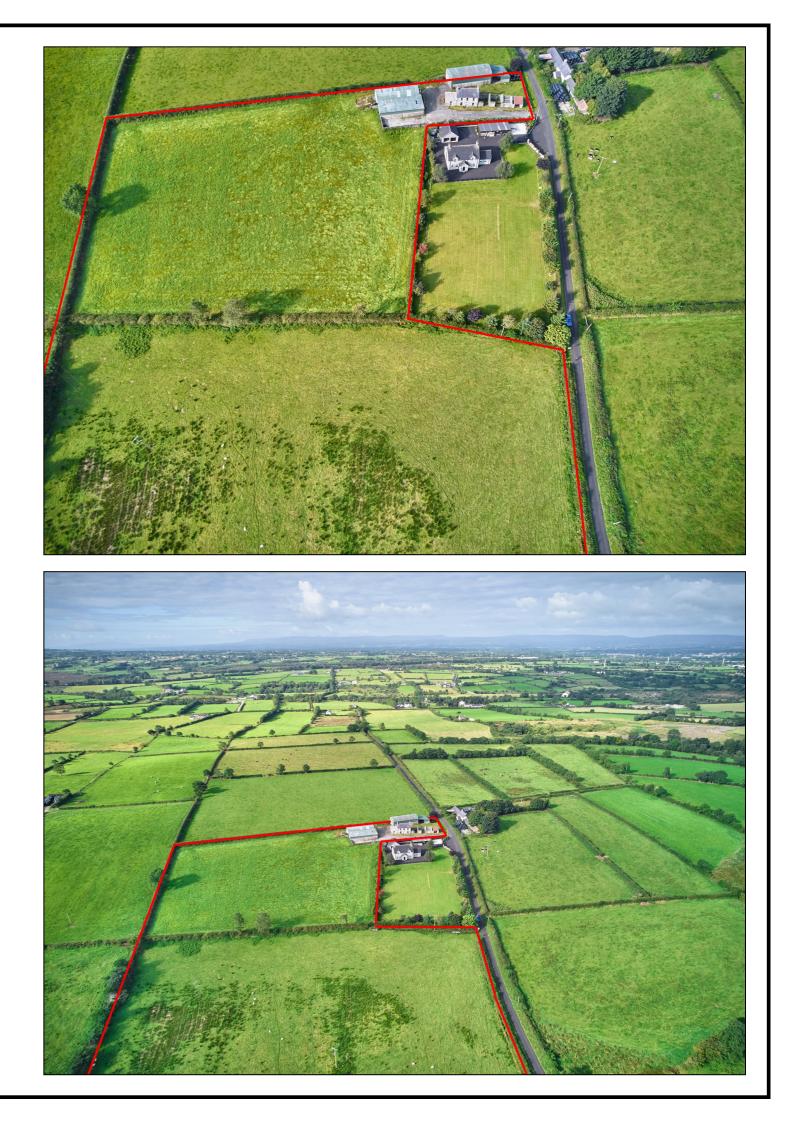

# BALLYMONEY

Derelict buildings including large farm sheds and 9 acres of land at 8 Craigatemptin Road **BT53 8NQ** 

Offers Over £175,000

028 7083 2000 www.armstronggordon.com

Armstrong gordon are delighted to offer for sale a superb parcel of properties, agricultural land extending to 9 acres approx. and also farm sheds and building site with planning permission. All legals are in place for the site and we had previously just been selling the site on its own.

Travelling around Ballymoney on the ring road turn left at Ballymoney rugby club onto Kilraughts Road. Continue straight through the villages of Dunaghy and Killyramer (approx. 2.7 miles) then turn right onto Lisboy Road. Proceed 400 yards and at the crossroads turn right onto Craigatempin Road. The subject site is located about half way down on the left hand side where you will see old farm buildings. The site is situated to the rear of these.

## **SPECIAL FEATURES:**

- \*\* Electric & Water Are Available Nearby (Checked By Owner)
- \*\* Stunning Views Of Surrounding Countryside
- \*\* Full Drawings & Decision Notice Available From Agent
- \*\* Possibility To Purchase Additional Lands Up To 9 Acres
- \*\* Located A Short Distance From Frosses Road Which Is Amazingly Located For Commuting North Or South