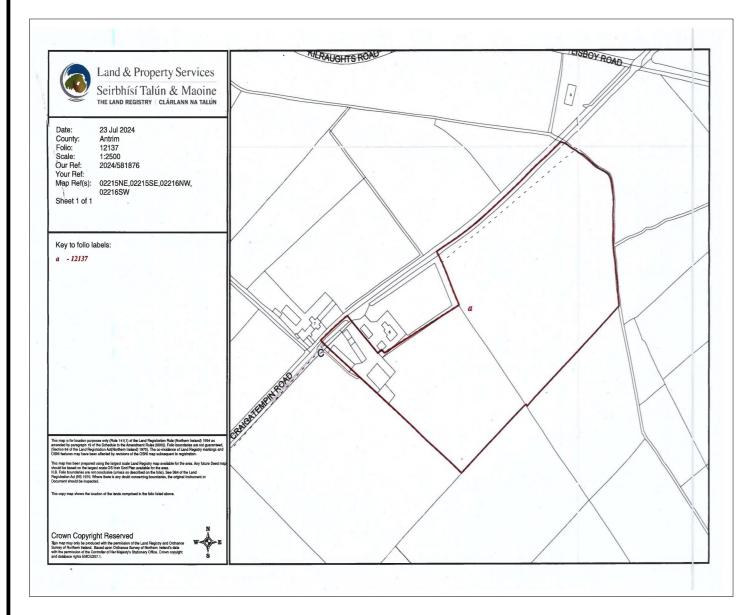

# BALLYMONEY

Derelict buildings including large farm sheds and 9 acres of land at 8 Craigatemptin Road **BT53 8NQ** 

Offers Over £175,000

028 7083 2000 www.armstronggordon.com

Armstrong gordon are delighted to offer for sale a superb parcel of properties, agricultural land extending to 9 acres approx. and also farm sheds and building site with planning permission. All legals are in place for the site and we had previously just been selling the site on its own.

## **SPECIAL FEATURES:**

- \*\* Electric & Water Are Available Nearby (Checked By Owner)
- \*\* Stunning Views Of Surrounding Countryside
- \*\* Full Drawings & Decision Notice Available From Agent
- \*\* Possibility To Purchase Additional Lands Up To 9 Acres
- \*\* Located A Short Distance From Frosses Road Which Is Amazingly Located For Commuting North Or South