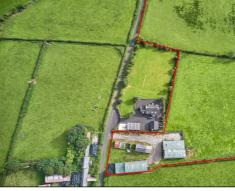

# BALLYMONEY

Derelict buildings including large farm sheds and 9 acres of land at 8 Craigatemptin Road **BT53 8NQ** 

Offers Over £175,000

028 7083 2000 www.armstronggordon.com

Armstrong gordon are delighted to offer for sale a superb parcel of properties, agricultural land extending to 9 acres approx. and also farm sheds and building site with planning permission. All legals are in place for the site and we had previously just been selling the site on its own.