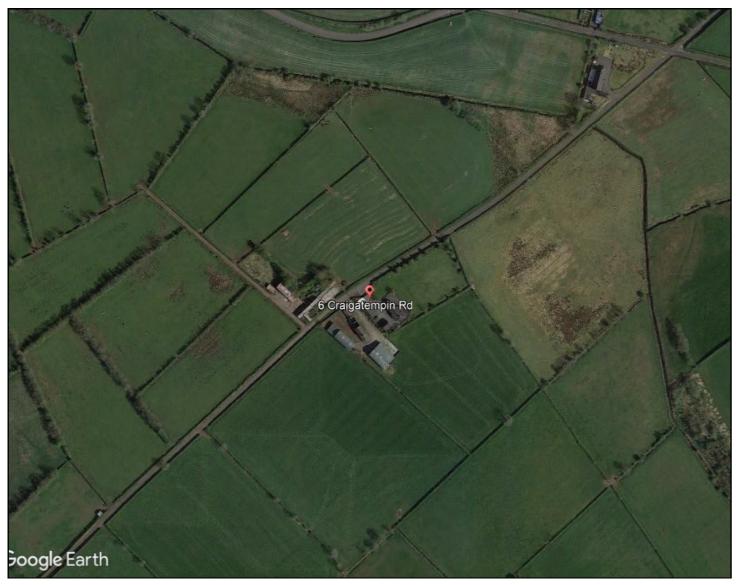

# BALLYMONEY

Derelict buildings including large farm sheds and 9 acres of land at 8 Craigatemptin Road **BT53 8NQ** 

Offers Over £175,000

028 7083 2000 www.armstronggordon.com

Armstrong gordon are delighted to offer for sale a superb parcel of properties, agricultural land extending to 9 acres approx. and also farm sheds and building site with planning permission. All legals are in place for the site and we had previously just been selling the site on its own.

Travelling around Ballymoney on the ring road turn left at Ballymoney rugby club onto Kilraughts Road. Continue straight through the villages of Dunaghy and Killyramer (approx. 2.7 miles) then turn right onto Lisboy Road. Proceed 400 yards and at the crossroads turn right onto Craigatempin Road. The subject site is located about half way down on the left hand side where you will see old farm buildings. The site is situated to the rear of these.