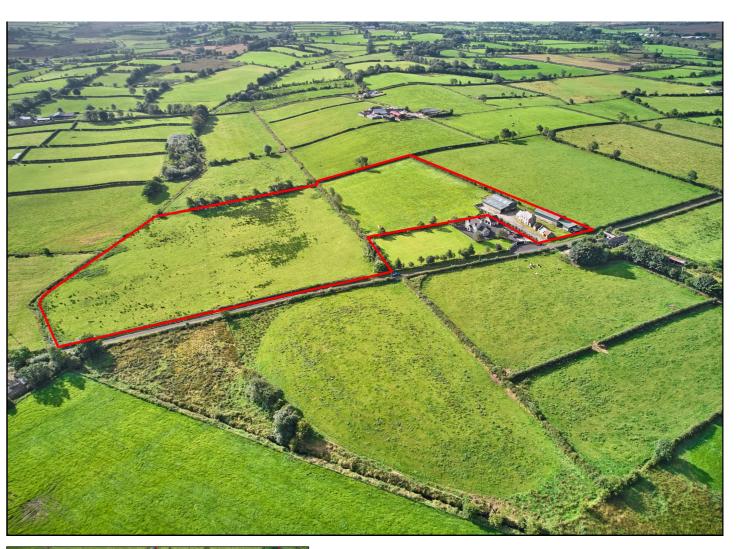

# BALLYMONEY

Derelict buildings including large farm sheds and 9 acres of land at 8 Craigatemptin Road **BT53 8NQ** 

Offers Over £175,000

028 7083 2000 www.armstronggordon.com

Armstrong gordon are delighted to offer for sale a superb parcel of properties, agricultural land extending to 9 acres approx. and also farm sheds and building site with planning permission. All legals are in place for the site and we had previously just been selling the site on its own.