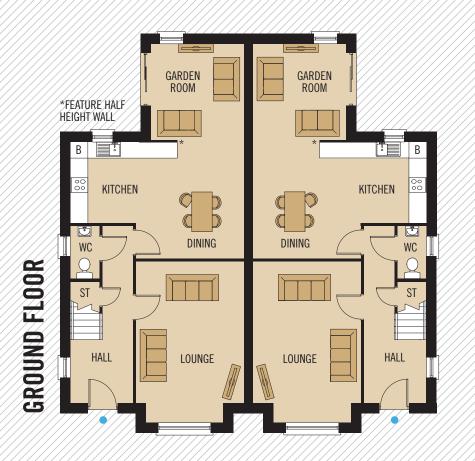

## **GROUND FLOOR**

LOUNGE KITCHEN 2.78 x 2.25M 9'1" x 7'4"
DINING 3.99 x 3.71M 13'1" x 12'2" PLUS BAY
3.99 x 3.71M 13'1" x 12'2"
GARDEN ROOM 3.37 x 3.20M 11'0" x 10'5"
WC 1.80 x 1.00M 5'10" x 3'3"