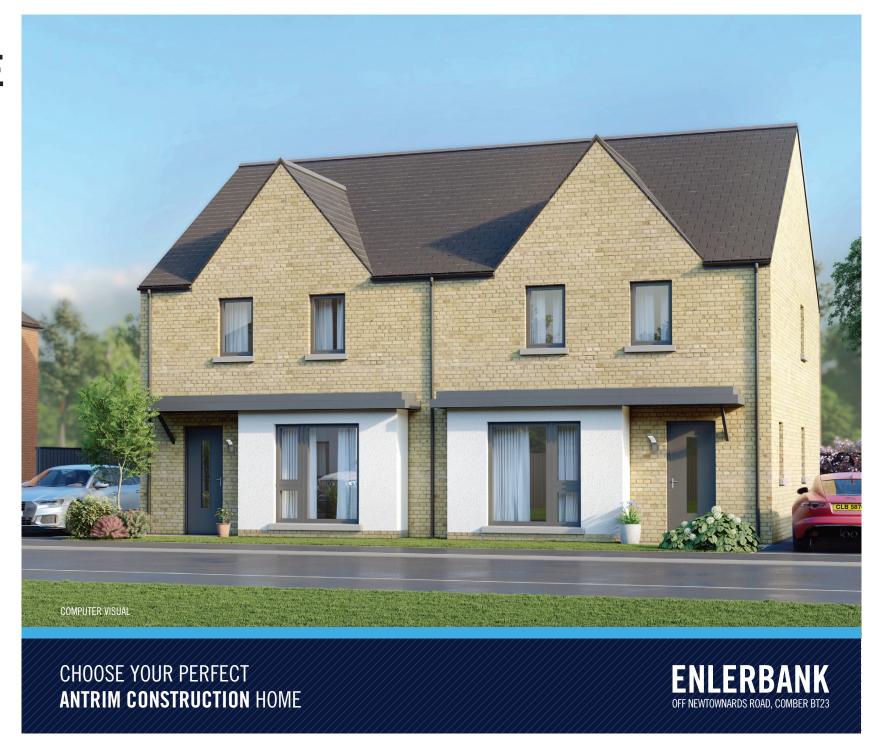

## THE MASSEREENE A17.1



Ref: 20220901









## THE MASSEREENE A17.1



## **GROUND FLOOR**

LOUNGE KITCHEN 2.78 x 2.25M 9'1" x 7'4"
DINING 3.99 x 3.71M 13'1" x 12'2" PLUS BAY
3.99 x 3.71M 13'1" x 12'2"
GARDEN ROOM 3.37 x 3.20M 11'0" x 10'5"
WC 1.80 x 1.00M 5'10" x 3'3"

## FIRST FLOOR

MASTER BEDROOM 4.75 x 2.97M 15'7" x 9'8"

ENSUITE 2.61 x 1.00M 8'6" x 3'3"

BEDROOM 2 4.11 x 3.01M 13'5" x 9'10"

BEDROOM 3 2.97 x 2.85M 9'8" x 9'4"

BATHROOM 2.61 x 1.79M 8'6" x 5'10"



TOTAL FLOOR AREA: 120m<sup>2</sup> OR 1,286 SQ FT APPROX.

WHILST EVERY CARE IS TAKEN IN PREPARING THIS INFORMATION, NO REPRESENTATION IS GIVEN, AND IT DOES NOT FORM ANY PART OF A CONTRACT, ANY INTENDING PURCHASER MUST SATISFY HIMSELF/HERSELF AS TO THE CORRECTINESS OF EACH OF THE STATEMENTS CONTAINED IN THESE PARTICULARS. WE RESERVE THE RIGHT TO ALTER SPECIFICA