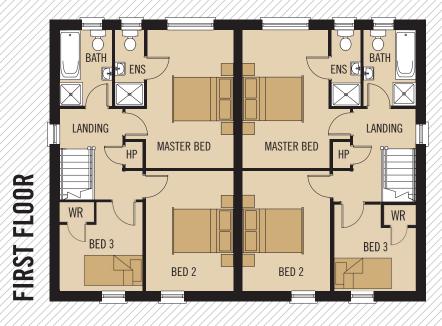

## FIRST FLOOR

MASTER BEDROOM 4.75 x 2.97M 15'7" x 9'8"

ENSUITE 2.61 x 1.00M 8'6" x 3'3"

BEDROOM 2 4.11 x 3.01M 13'5" x 9'10"

BEDROOM 3 2.97 x 2.85M 9'8" x 9'4"

BATHROOM 2.61 x 1.79M 8'6" x 5'10"

TOTAL FLOOR AREA: 120m<sup>2</sup> OR 1,286 SQ FT APPROX.