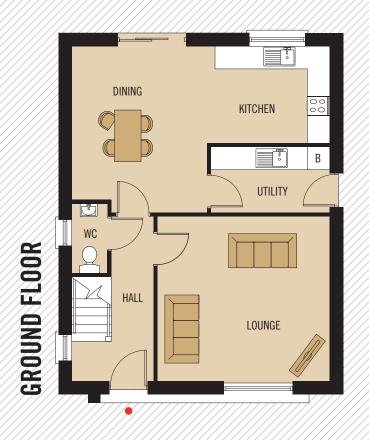

## **GROUND FLOOR**

LOUNGE 4.56 x 4.35M 14'11" x 14'3" 6.82 x 4.05M 22'4" x 13'3" MAX 3.14 x 1.74M 10'3" x 5'8" WC 1.85 x 0.95M 6'0" x 3'1"