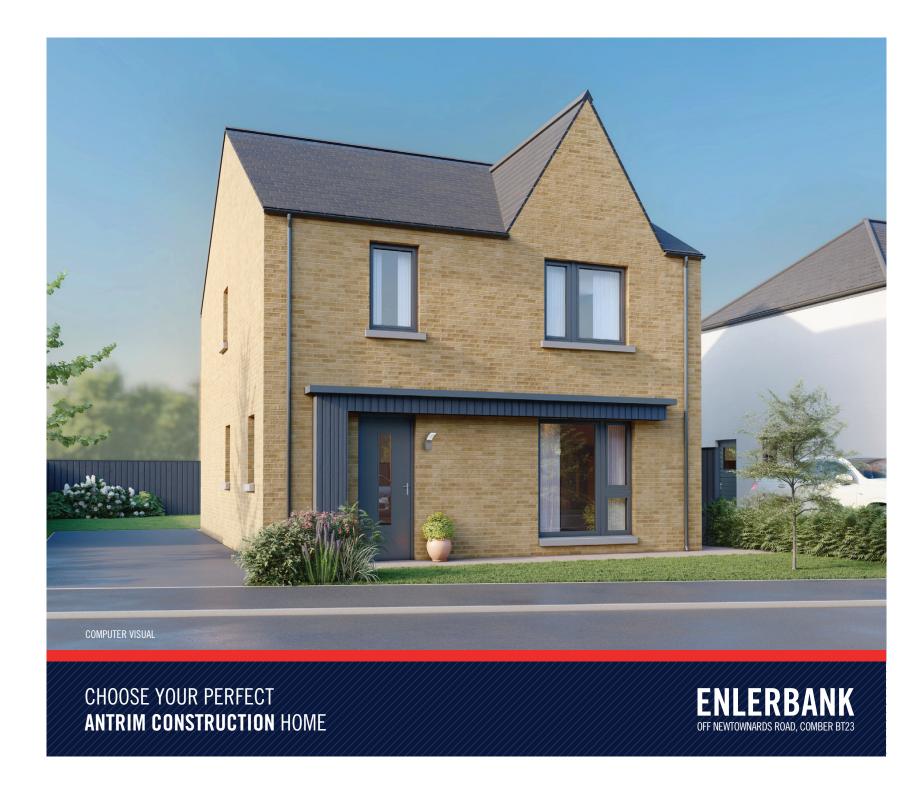

## THE KILDARE A18.1b



Ref: 20220901









## THE KILDARE A18.1b





## **GROUND FLOOR**

LOUNGE 4.56 x 4.35M 14'11" x 14'3" 6.82 x 4.05M 22'4" x 13'3" MAX 3.14 x 1.74M 10'3" x 5'8" WC 1.85 x 0.95M 6'0" x 3'1"

## **FIRST FLOOR**

MASTER BEDROOM 3.89 x 3.69M 12'9" x 12'1"

ENSUITE 2.55 x 0.90M 8'4" x 2'11"

BEDROOM 2 3.86 x 2.55M 12'7" x 8'4"

BEDROOM 3 3.89 x 3.03M 12'9" x 9'11" MAX

BEDROOM 4 3.86 x 2.13M 12'7" x 6'11"

BATHROOM 2.72 x 1.94M 8'11" x 6'4"



TOTAL FLOOR AREA: 124m<sup>2</sup> OR 1,335 SQ FT APPROX.

WHILST EVERY CARE IS TAKEN IN PREPARING THIS INFORMATION, NO REPRESENTATION IS GIVEN, AND IT DOES NOT FORM ANY PART OF A CONTRACT. ANY INTENDING PURCHASER MUST SATISFY HIMSELF/HERSELF AS TO THE CORRECTNESS OF EACH OF THE STATEMENTS CONTAINED IN THESE PARTICULARS, WE RESERVE THE RIGHT TO ALTER SPECIFICATIONS WITH