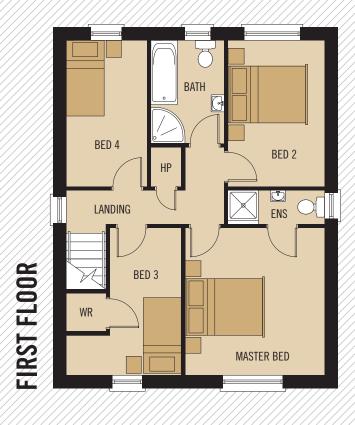

## **FIRST FLOOR**

MASTER BEDROOM 3.89 x 3.69M 12'9" x 12'1"

ENSUITE 2.55 x 0.90M 8'4" x 2'11"

BEDROOM 2 3.86 x 2.55M 12'7" x 8'4"

BEDROOM 3 3.89 x 3.03M 12'9" x 9'11" MAX

BEDROOM 4 3.86 x 2.13M 12'7" x 6'11"

BATHROOM 2.72 x 1.94M 8'11" x 6'4"

TOTAL FLOOR AREA: 124m<sup>2</sup> OR 1,335 SQ FT APPROX.

WHILST EVERY CARE IS TAKEN IN PREPARING THIS INFORMATION, NO REPRESENTATION IS GIVEN, AND IT DOES NOT FORM ANY PART OF A CONTRACT. ANY INTENDING PURCHASER MUST SATISFY HIMSELF/HERSELF AS TO THE CORRECTNESS OF EACH OF THE STATEMENTS CONTAINED IN THESE PARTICULARS, WE RESERVE THE RIGHT TO ALTER SPECIFICATIONS WITHOUT DUE NOTICE.