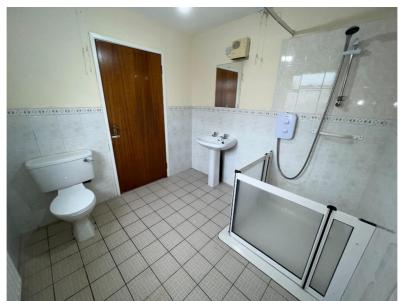

#### Shower Room: 2.50m x 2.50m

Three Piece Suite comprising Pedestal Wash Hand Basin, Close Coupled WC, Electric Shower, Tiled Floor & ½Tiled Walls.

Rear Hall: 1.85m x 3.50m

Laminate Floor, PVC 1/2 Glazed Door.