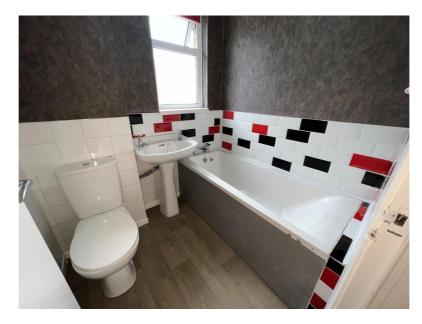

Vinyl Floor. ½Tiled Walls. Three Piece Suite comprising Pedestal Wash Hand Basin, Low Flush