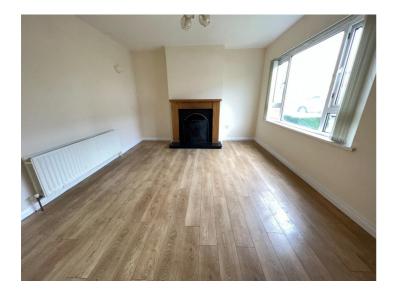

#### Accommodation in Brief:

Ground Floor

Entrance Hall: 1.80m x 4.25m

Glazed PVC Front Door with Glazed Side Panels, Laminate Floor.

Living Room: 4.44m x 3.55m

Laminate Floor. Timber & Cast Iron Fireplace to Open Fire with Back Boiler. Wall Lights