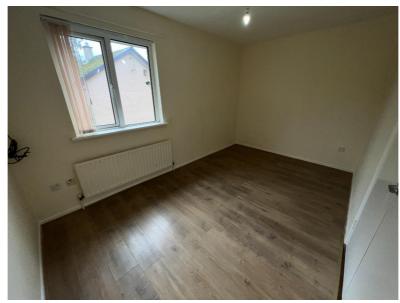

First Floor

Bedroom 1: 4.20m x 3.40m

Carpet. Double Built In Wardrobes

Bedroom 2: 4.20m x 2.60m

Carpet. Double Built In Wardrobes

Bedroom 3: 2.50m x 3.10m

Laminate Floor. Single Built in Wardrobe

Bathroom: 1.85m x 1.70m