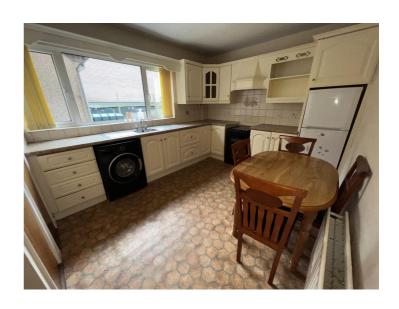

Kitchen: 4.15m x 3.00m

Vinyl Flooring & Splash Back Tiling. Range of High & Low Level Oak Effect Units with Pelmet. Fridge Freezer, Cooker & Automatic Washing Machine. Double Drainer Stainless Steel Sink Unit. Larder Cupboards.