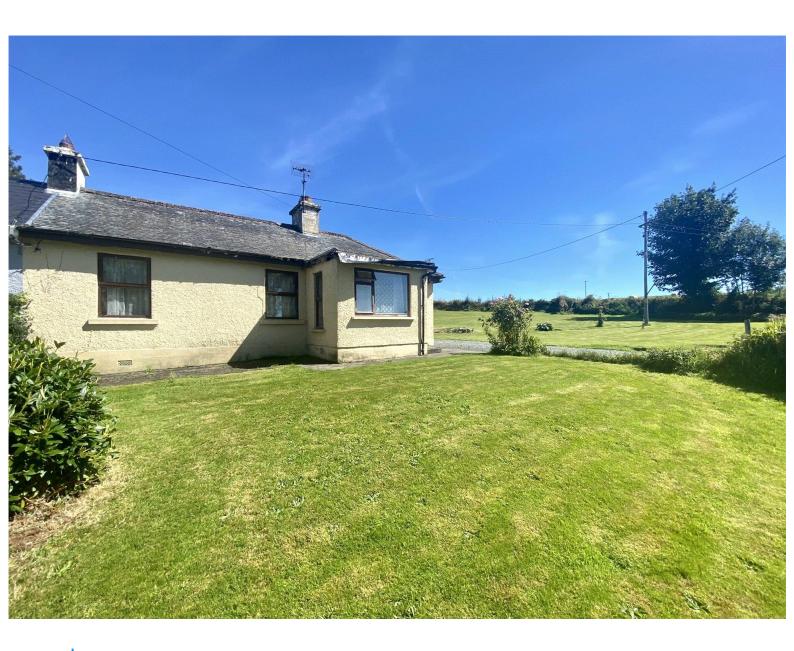

### Description

A three bedroom semi detached cottage extending to 54.40 sq m (586 sq ft) approximately on a large site of approximately 0.22 Ha (0.54 Acres) which could be extended or a replacement dwelling built on it (subject to planning permission).

Located in a rural area, the property offers a country ambience combined with the convenience of being within walking distance from local amenities and facilities in Newtowncunningham.

This property is in need of refurbishment and renovation and is ideally suited for the DIY enthusiast. This property has been unoccupied for a number of years and may qualify for the Government Refurbishment Grant which is available to homebuyers and up to the value of €50,000.

### **Special Features**

- A mixture of PVC double glazed and single glazed hardwood frame windows.
- 0.22 Ha (0.54 Acres) approximately.
- Potential to extend, subject to planning permission.
- External outbuilding to the rear.