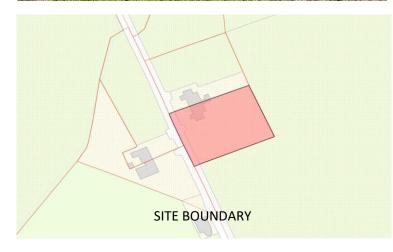

### Description

A three bedroom semi detached cottage extending to 54.40 sq m (586 sq ft) approximately on a large site of approximately 0.22 Ha (0.54 Acres) which could be extended or a replacement dwelling built on it (subject to planning permission).

### **Special Features**

- A mixture of PVC double glazed and single glazed hardwood frame windows.
- 0.22 Ha (0.54 Acres) approximately.
- Potential to extend, subject to planning permission.
- External outbuilding to the rear.