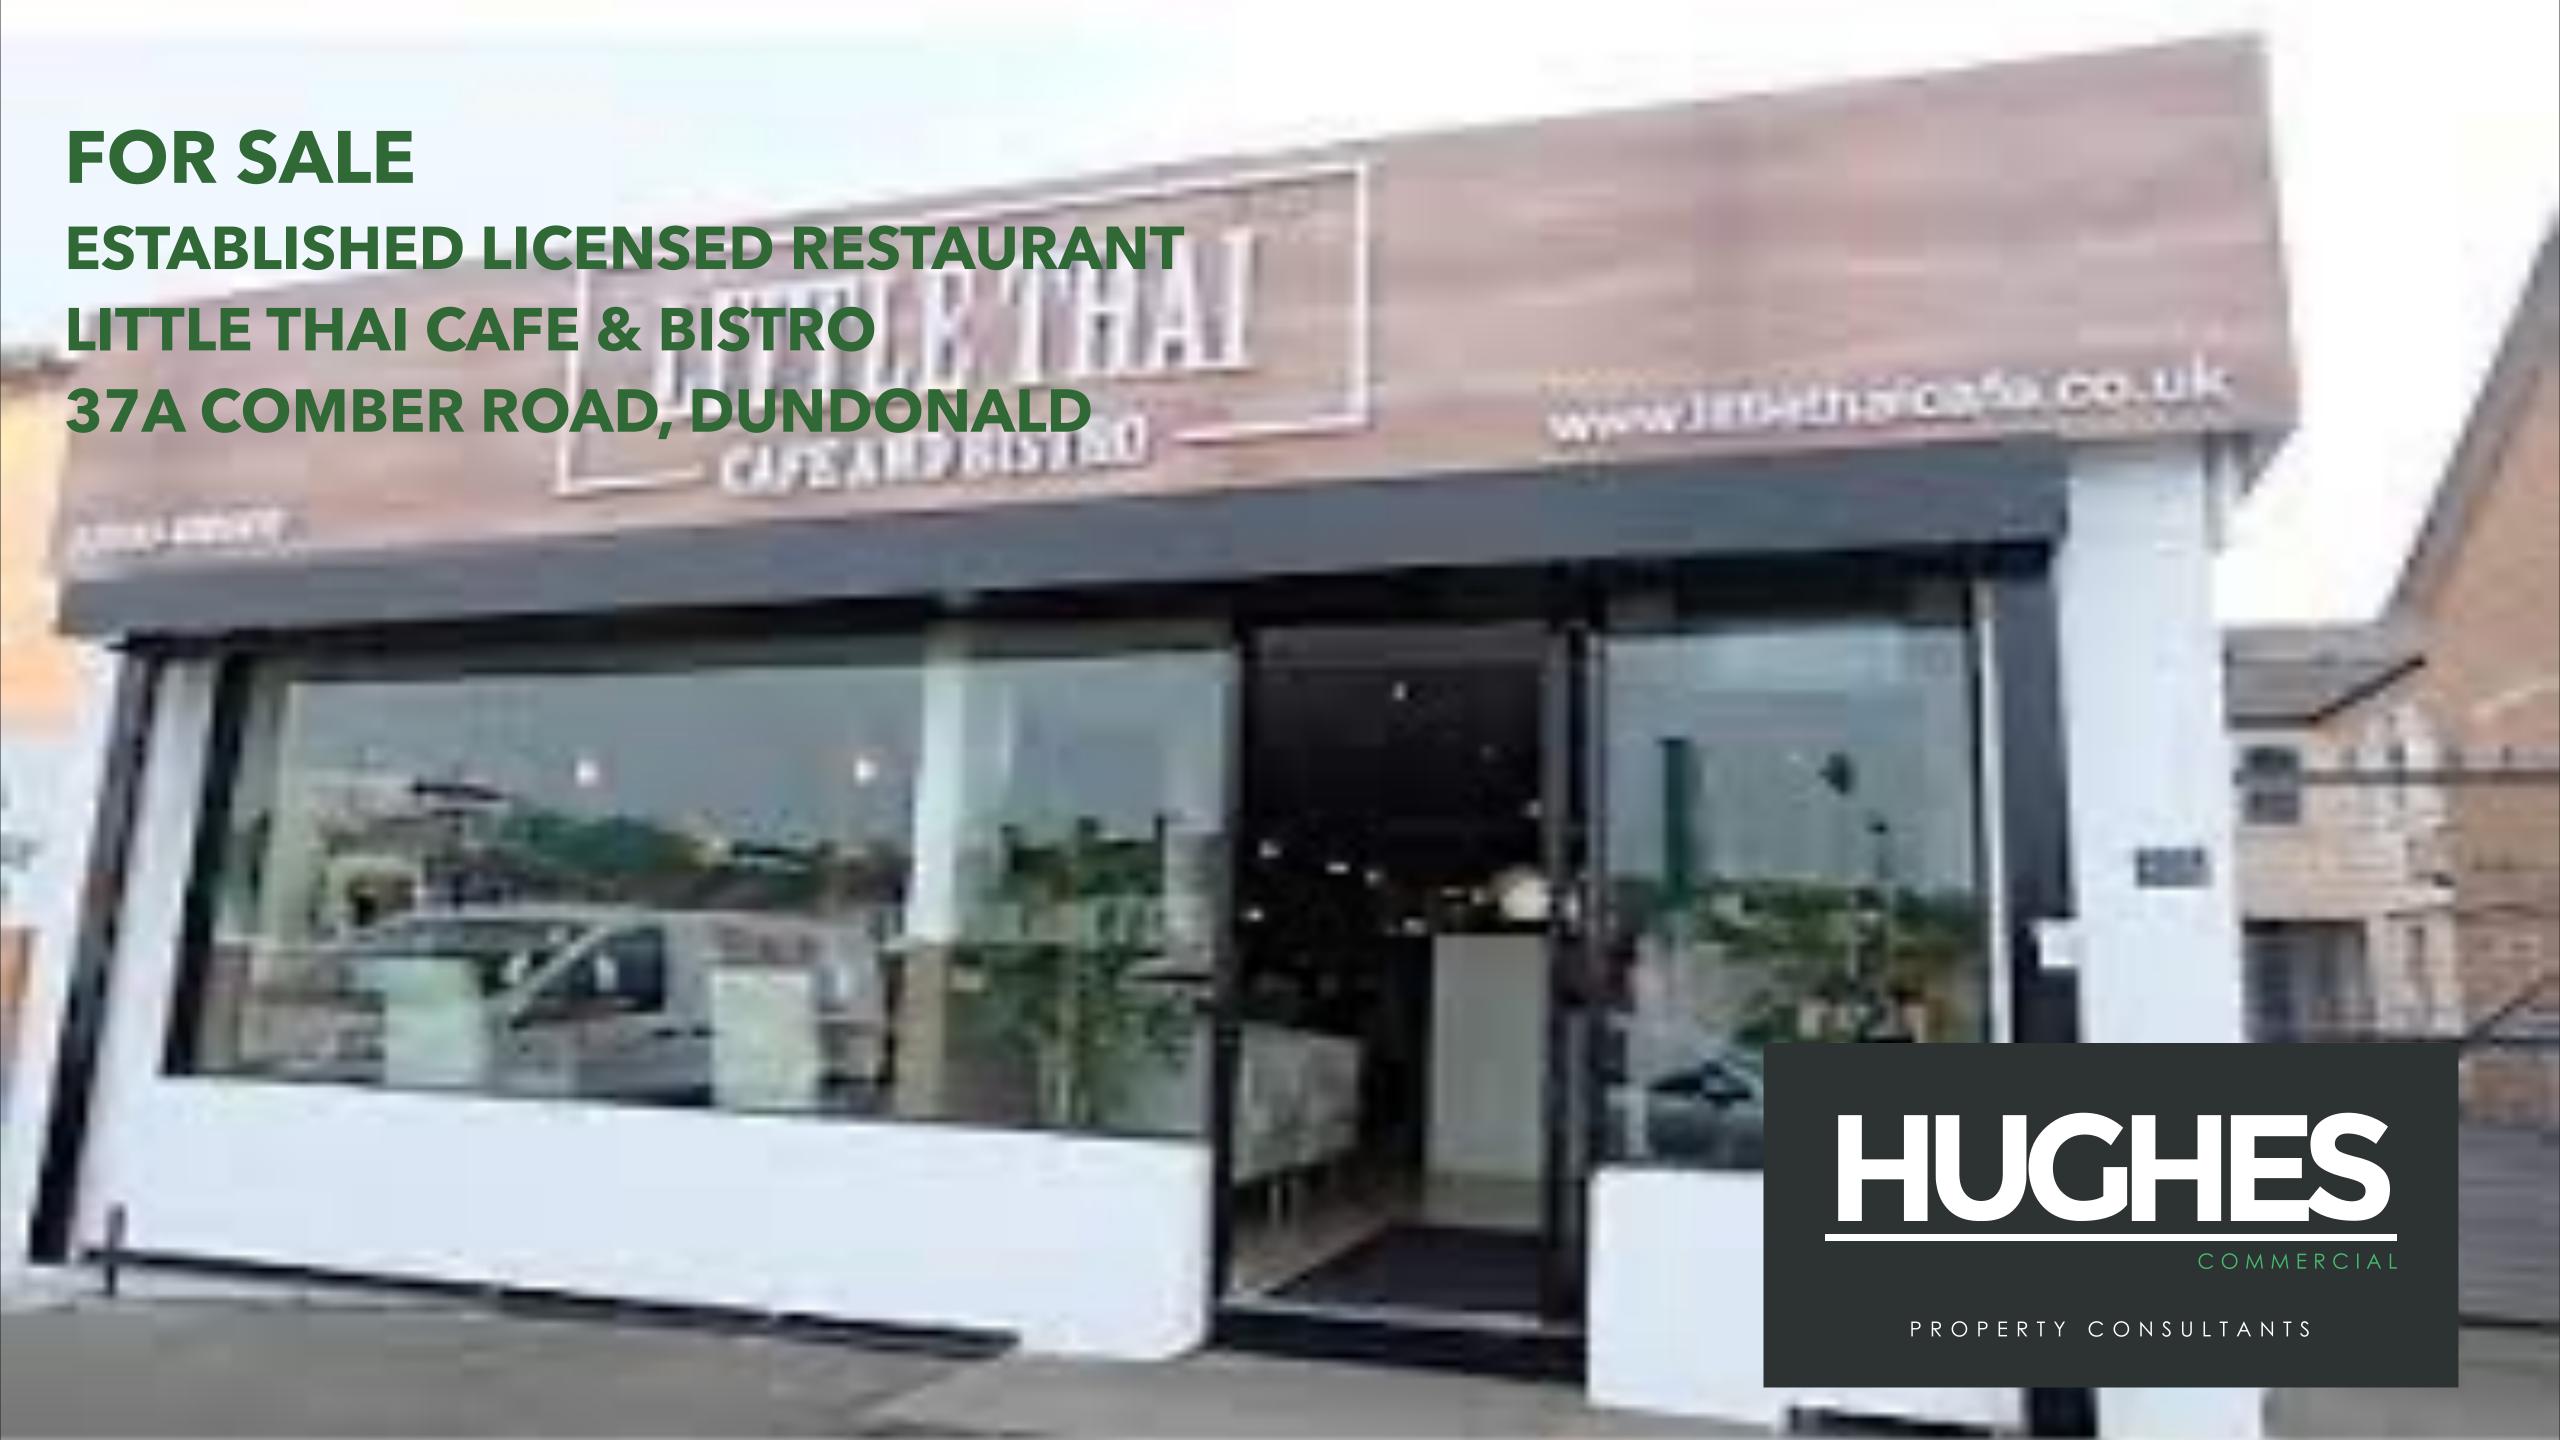

## LOCATION

DUNDONALD IS A MAJOR SUBURB SITUATED TO THE EAST OF BELFAST AND WITHIN A SHORT DRIVE OF COMBER AND NEWTOWNARDS.

THIS WELL ESTABLISHED AND PROFITABLE RESTAURANT IS LOCATED WITHIN A SUCCESSFUL NEIGHBOURHOOD RETAIL PARADE ON THE COMBER ROAD IN DUNDONALD AND BENEFITS FROM GENEROUS ON STREET PARKING.

## **DESCRIPTION**

THIS SINGLE STOREY DETACHED PROPERTY HAS BEEN TASTEFULLY FITTED TO A HIGH STANDARD AND HAS BEEN WELL MAINTAINED BY IT'S PRESENT OWNERS OVER THE PAST 5 YEARS.

THE MAIN RESTAURANT AREA OFFERS 47 COVERS ALONG WITH A BAR AREA. THERE IS A FULLY FITTED KITCHEN, STORES AND W.C.