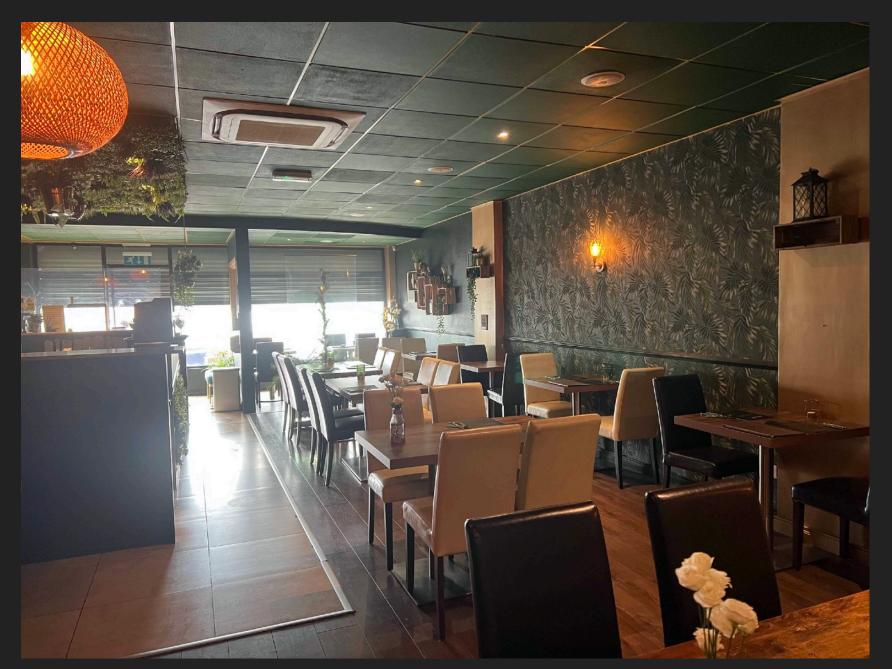

## **DESCRIPTION**

THIS SINGLE STOREY DETACHED PROPERTY HAS BEEN TASTEFULLY FITTED TO A HIGH STANDARD AND HAS BEEN WELL MAINTAINED BY IT'S PRESENT OWNERS OVER THE PAST 5 YEARS.

THE MAIN RESTAURANT AREA OFFERS 47 COVERS ALONG WITH A BAR AREA. THERE IS A FULLY FITTED KITCHEN, STORES AND W.C.

THE RESTAURANT IS FULLY LICENSED AND ALSO OPERATES AN ONLINE DELIVERY SERVICE.