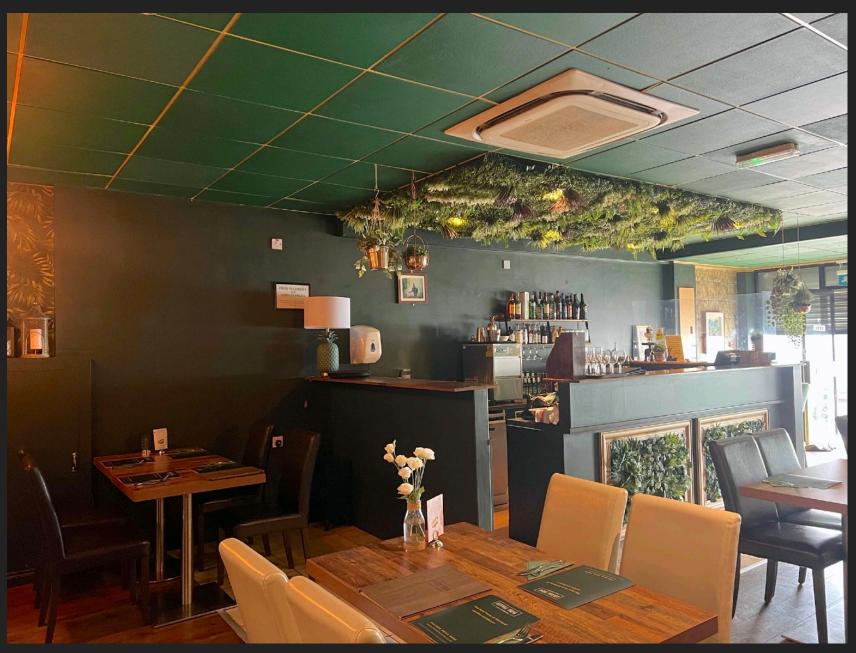

## **DESCRIPTION**

THIS SINGLE STOREY DETACHED PROPERTY HAS BEEN TASTEFULLY FITTED TO A HIGH STANDARD AND HAS BEEN WELL MAINTAINED BY IT'S PRESENT OWNERS OVER THE PAST 5 YEARS.

THE MAIN RESTAURANT AREA OFFERS 47 COVERS ALONG WITH A BAR AREA. THERE IS A FULLY FITTED KITCHEN, STORES AND W.C.

THE RESTAURANT IS FULLY LICENSED AND ALSO OPERATES AN ONLINE DELIVERY SERVICE.