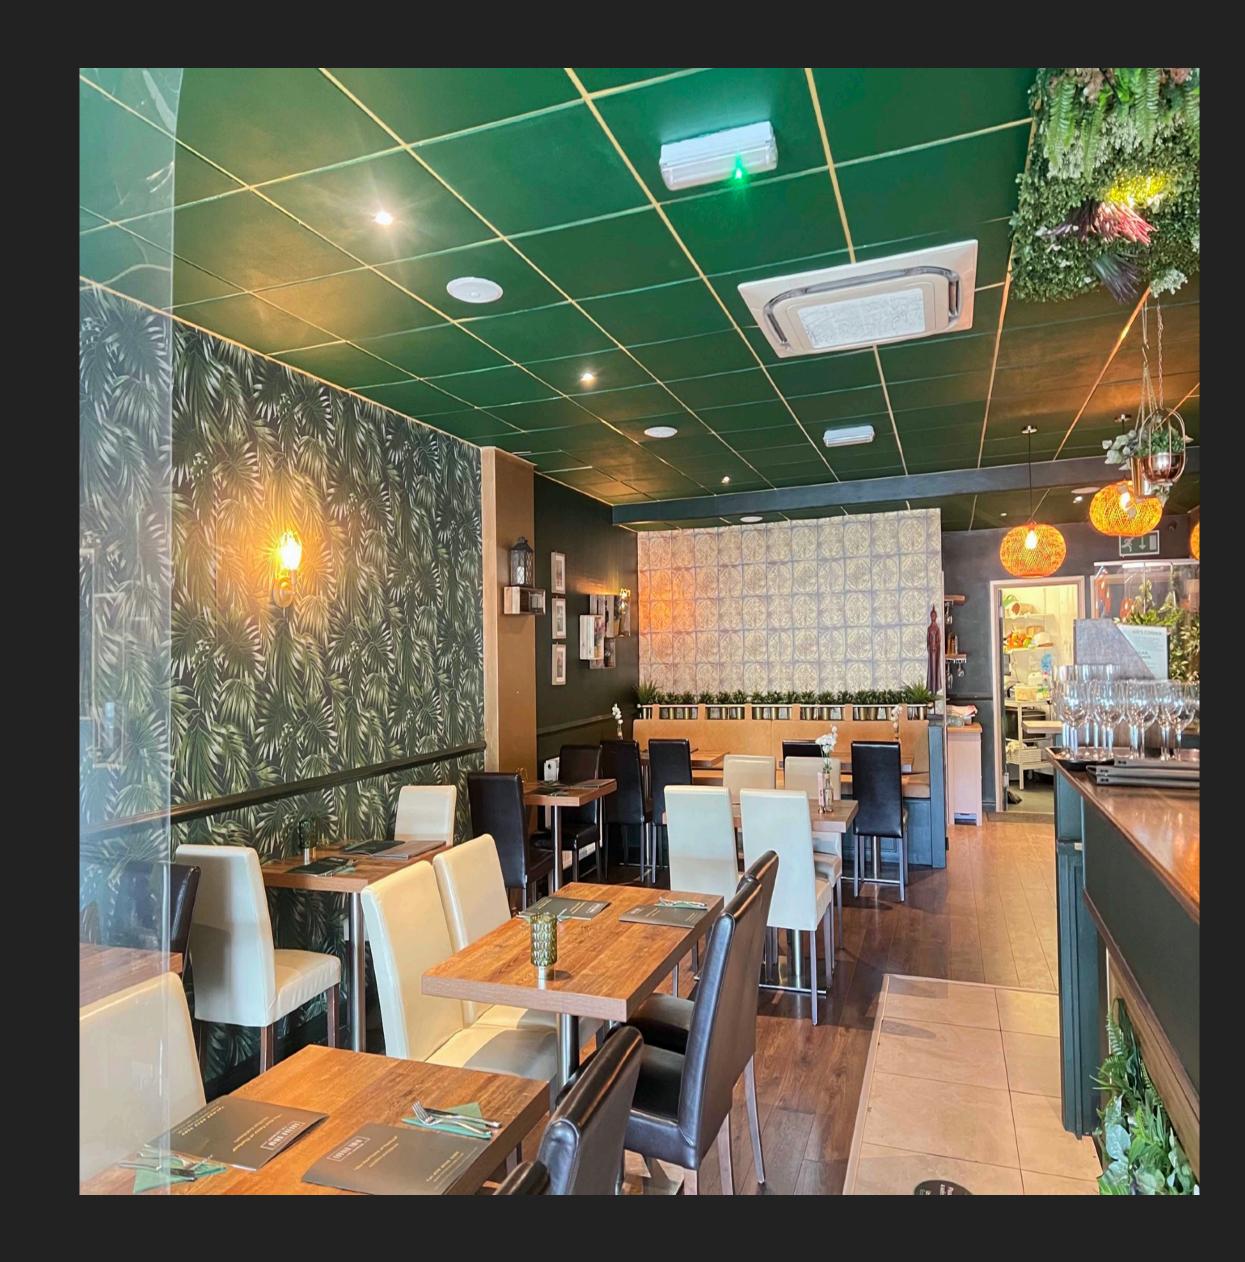

## **DESCRIPTION**

THIS SINGLE STOREY DETACHED PROPERTY HAS BEEN TASTEFULLY FITTED TO A HIGH STANDARD AND HAS BEEN WELL MAINTAINED BY IT'S PRESENT OWNERS OVER THE PAST 5 YEARS.

THE MAIN RESTAURANT AREA OFFERS 47 COVERS ALONG WITH A BAR AREA. THERE IS A FULLY FITTED KITCHEN, STORES AND W.C.

THE RESTAURANT IS FULLY LICENSED AND ALSO OPERATES AN ONLINE DELIVERY SERVICE.