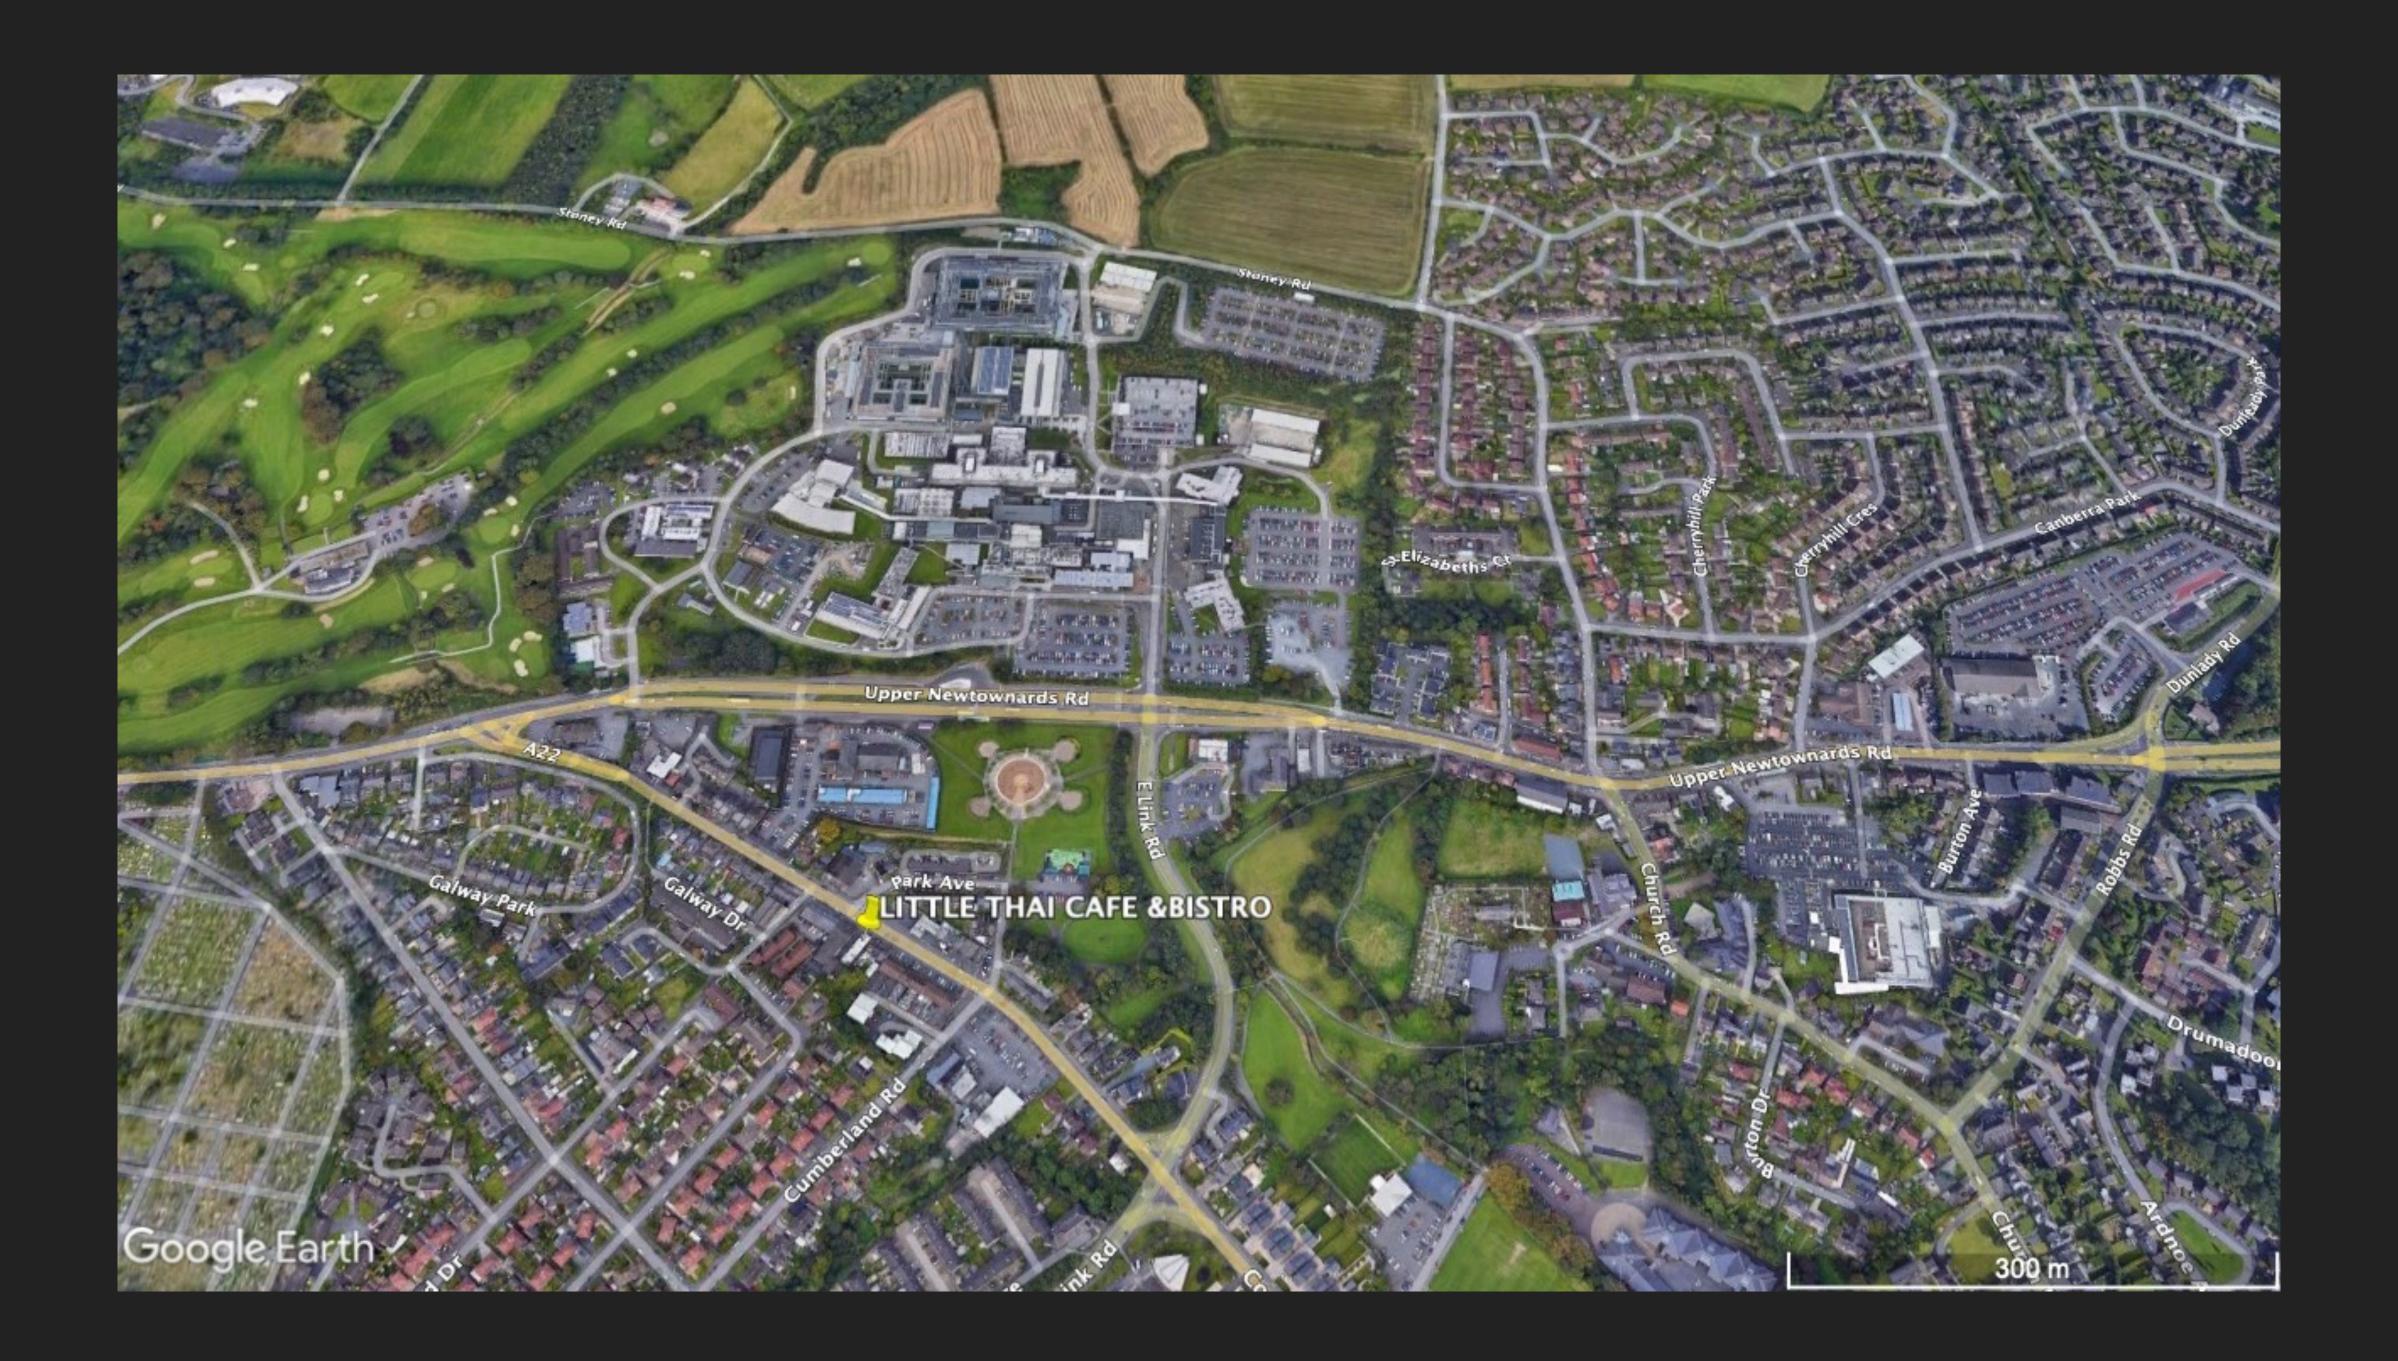

## LOCATION

DUNDONALD IS A MAJOR SUBURB SITUATED TO THE EAST OF BELFAST AND WITHIN A SHORT DRIVE OF COMBER AND NEWTOWNARDS.

THIS WELL ESTABLISHED AND PROFITABLE RESTAURANT IS LOCATED WITHIN A SUCCESSFUL NEIGHBOURHOOD RETAIL PARADE ON THE COMBER ROAD IN DUNDONALD AND BENEFITS FROM GENEROUS ON STREET PARKING.