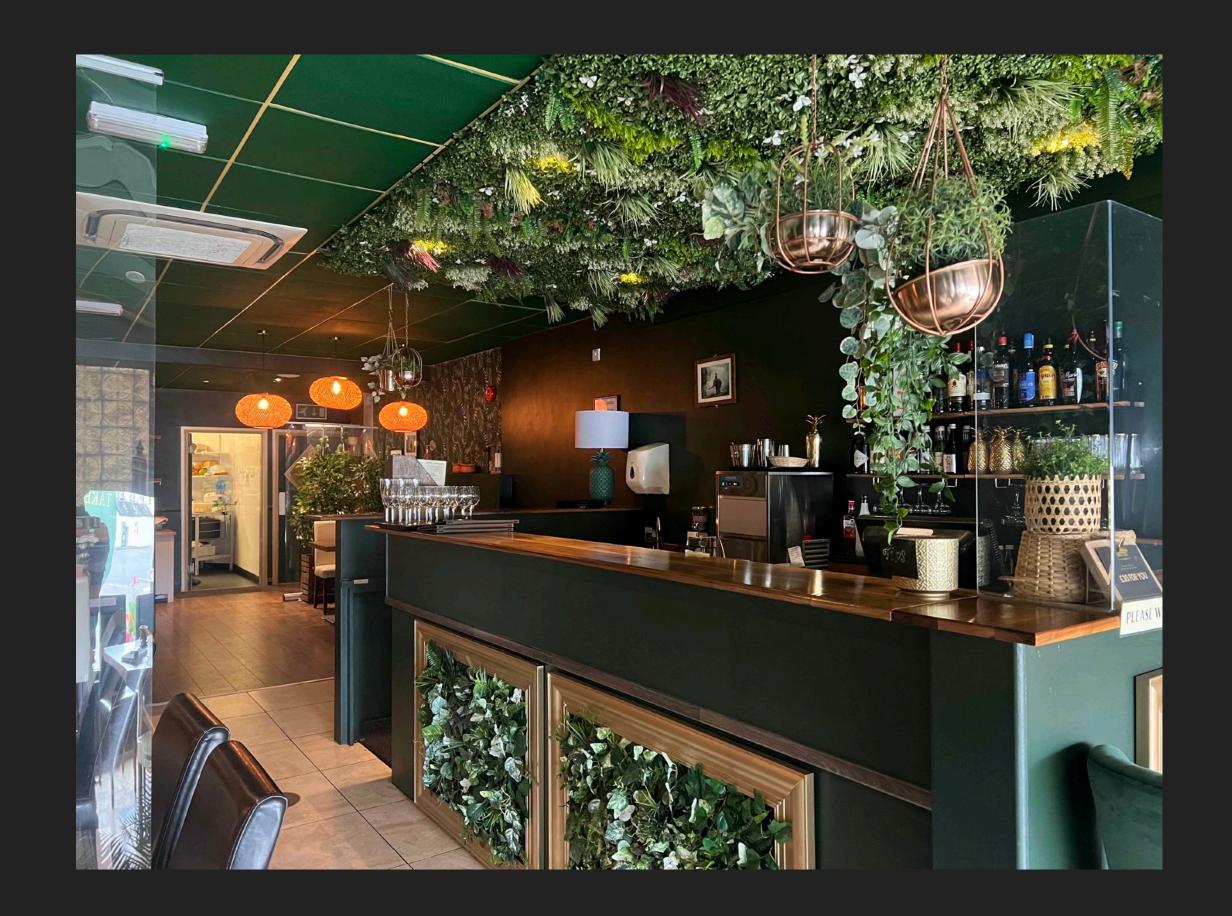

## **DESCRIPTION**

THIS SINGLE STOREY DETACHED PROPERTY HAS BEEN TASTEFULLY FITTED TO A HIGH STANDARD AND HAS BEEN WELL MAINTAINED BY IT'S PRESENT OWNERS OVER THE PAST 5 YEARS.

THE MAIN RESTAURANT AREA OFFERS 47 COVERS ALONG WITH A BAR AREA. THERE IS A FULLY FITTED KITCHEN, STORES AND W.C.

THE RESTAURANT IS FULLY LICENSED AND ALSO OPERATES AN ONLINE DELIVERY SERVICE.