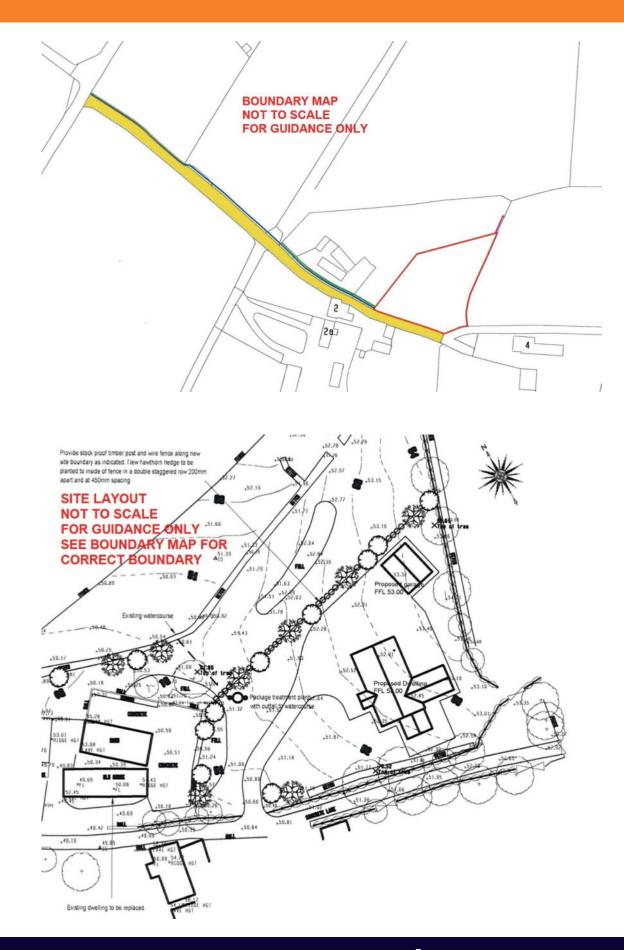

## www.hgraham.co.uk estate agents

- An Excellent Building Site Extending To Approximately 0.5 Acre With Private Aspects And Mature Trees
- Planning Permission Granted For A Most Impressive Detached Property And Double Garage (Further Details From Agents) / 2088 Square Feet With Potential To Covert Roofspace (subject to necessary approvals)
- Prime Rural Location Convenient To Lisburn, Glenavy, Moira And International Airport
- Boundary map is approximate and for guidance only / Access to site is via right of way over shared lane
- Photographs are for guidance only, please refer to map for site boundary information
- When viewing, please check for and beware of livestock in the field
- Directions: From Lisburn proceed along Glenavy Road, turn left into School Lane, the access lane is 0.7 mile on the

KEY

Right Of Way

Easement for watermainEasement for foul & storm drainage

Easement for NIE main.

KeeArchitecture Ltd.

9a Clare Lane Cookstown BT80 8RJ

Tel: (028) 867 67920 Mob: 07711932279

Chartered Institute of Architectural Technologists

email malcolm\_kee@btconnect.com

Project Title
Land At School Lane
Lisburn

Drawing Title

Transfer Map

Client

Muriel Magee

Drawing No 1934/LM01

Scale

1:2500

Date June 22

The above details do not constitute any part of an offer or contract. None of the statements contained in this sales brochure is to be relied on as statements or representations of fact and any intending purchaser must satisfy himself by inspection or otherwise as to their correctness. Neither the vendor, nor Henry Graham Estate Agents, nor any person employed in the company has any authority to make or give any representation or warranty whatsoever in relation to this property. All dimensions are approximate and are taken at widest points.