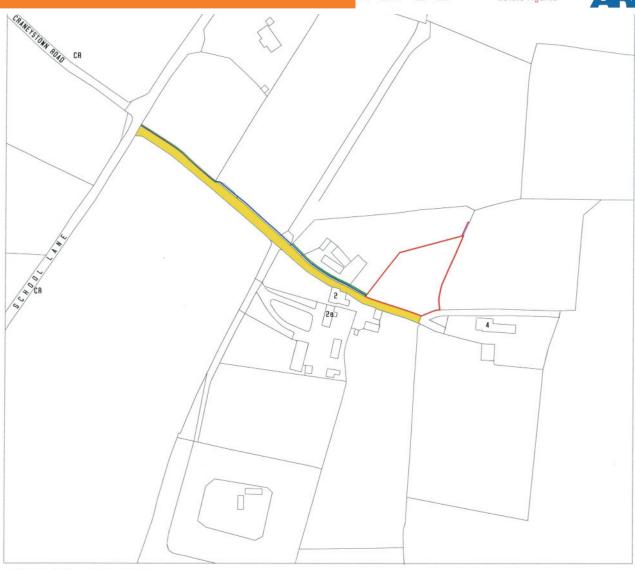

## www.hgraham.co.uk estate agents

- An Excellent Building Site Extending To Approximately 0.5 Acre With Private Aspects And Mature Trees
- Planning Permission Granted For A Most Impressive Detached Property And Double Garage (Further Details From Agents) / 2088 Square Feet With Potential To Covert Roofspace (subject to necessary approvals)
- Prime Rural Location Convenient To Lisburn, Glenavy, Moira And International Airport
- Boundary map is approximate and for guidance only / Access to site is via right of way over shared lane
- Photographs are for guidance only, please refer to map for site boundary information
- When viewing, please check for and beware of livestock in the field
- Directions: From Lisburn proceed along Glenavy Road, turn left into School Lane, the access lane is 0.7 mile on the

## PRICE: OFFERS IN THE REGION OF £90,000

VIEWING CALL ON SITE **ENERGY EFFICIENCY RATING n/a** 

REF:MK020822HG

www.hgrah

FRONT ELEVATION

am.co.uk

OS PLAN:- 16404NW

Area edged red: 0.21 ha or 0.52 acres

KEY

Right Of Way

Easement for watermainEasement for foul & storm drainage

Easement for NIE main.

KeeArchitecture Ltd.

9a Clare Lane Cookstown BT80 8RJ

Tel: (028) 867 67920 Mob: 07711932279

Chartered Institute of Architectural Technologists

email malcolm\_kee@btconnect.com

Project Title
Land At School Lane
Lisburn

Drawing Title

Transfer Map

Client

Muriel Magee

Drawing No 1934/LM01

Scale