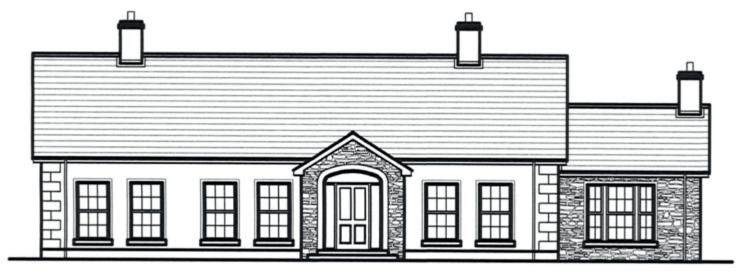

## www.hgraham.co.uk estate agents

- An Excellent Building Site Extending To Approximately 0.5 Acre With Private Aspects And Mature Trees
- Planning Permission Granted For A Most Impressive Detached Property And Double Garage (Further Details From Agents) / 2088 Square Feet With Potential To Covert Roofspace (subject to necessary approvals)
- Prime Rural Location Convenient To Lisburn, Glenavy, Moira And International Airport
- Boundary map is approximate and for guidance only / Access to site is via right of way over shared lane
- Photographs are for guidance only, please refer to map for site boundary information
- When viewing, please check for and beware of livestock in the field
- Directions: From Lisburn proceed along Glenavy Road, turn left into School Lane, the access lane is 0.7 mile on the

## PRICE: OFFERS IN THE REGION OF £90,000

VIEWING CALL ON SITE **ENERGY EFFICIENCY RATING n/a** 

REF:MK020822HG

www.hgrah

FRONT ELEVATION

am.co.uk

OS PLAN:- 16404NW

Area edged red: 0.21 ha or 0.52 acres