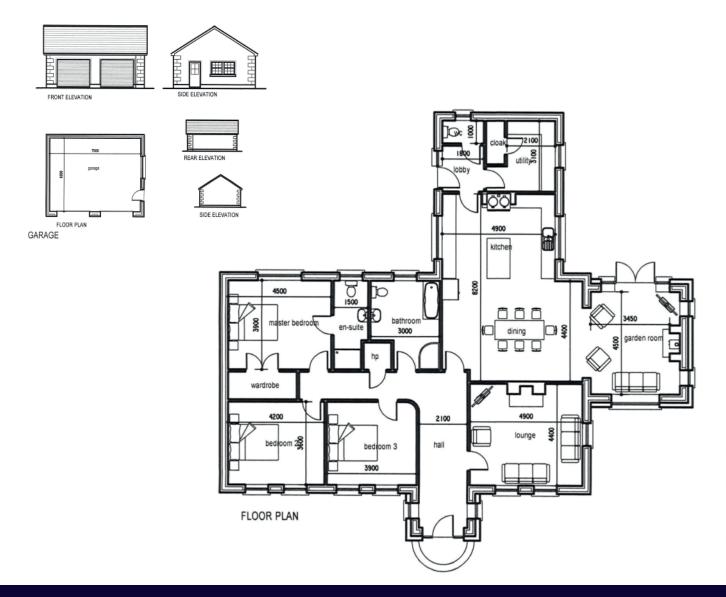

## www.hgraham.co.uk estate agents

- An Excellent Building Site Extending To Approximately 0.5 Acre With Private Aspects And Mature Trees
- Planning Permission Granted For A Most Impressive Detached Property And Double Garage (Further Details From Agents) / 2088 Square Feet With Potential To Covert Roofspace (subject to necessary approvals)
- Prime Rural Location Convenient To Lisburn, Glenavy, Moira And International Airport
- Boundary map is approximate and for guidance only / Access to site is via right of way over shared lane
- Photographs are for guidance only, please refer to map for site boundary information
- When viewing, please check for and beware of livestock in the field
- Directions: From Lisburn proceed along Glenavy Road, turn left into School Lane, the access lane is 0.7 mile on the

## PRICE: OFFERS IN THE REGION OF £90,000

VIEWING CALL ON SITE **ENERGY EFFICIENCY RATING n/a** 

REF:MK020822HG

www.hgrah

FRONT ELEVATION

am.co.uk

OS PLAN:- 16404NW

Area edged red: 0.21 ha or 0.52 acres