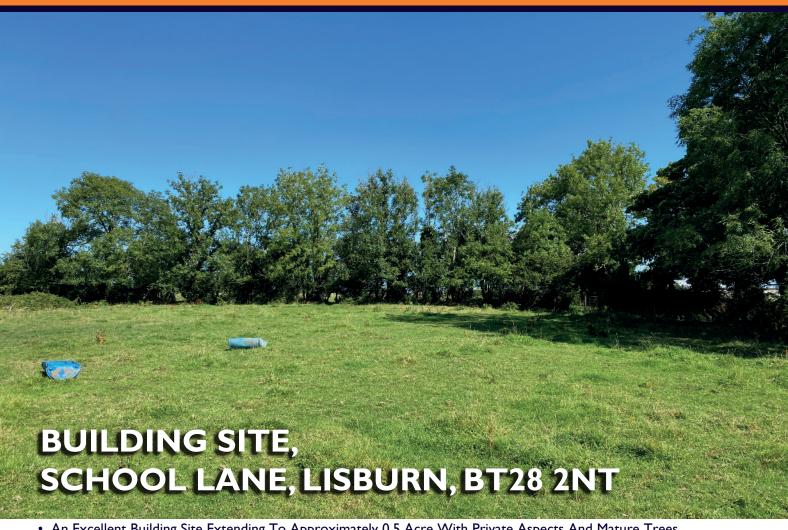

## www.hgraham.co.uk estate agents

- An Excellent Building Site Extending To Approximately 0.5 Acre With Private Aspects And Mature Trees
- Planning Permission Granted For A Most Impressive Detached Property And Double Garage (Further Details From Agents) / 2088 Square Feet With Potential To Covert Roofspace (subject to necessary approvals)
- Prime Rural Location Convenient To Lisburn, Glenavy, Moira And International Airport
- Boundary map is approximate and for guidance only / Access to site is via right of way over shared lane
- Photographs are for guidance only, please refer to map for site boundary information
- When viewing, please check for and beware of livestock in the field
- Directions: From Lisburn proceed along Glenavy Road, turn left into School Lane, the access lane is 0.7 mile on the

## PRICE: OFFERS IN THE REGION OF £90,000

VIEWING CALL ON SITE **ENERGY EFFICIENCY RATING n/a** 

REF:MK020822HG

www.hgrah

FRONT ELEVATION

am.co.uk

OS PLAN:- 16404NW

Area edged red: 0.21 ha or 0.52 acres