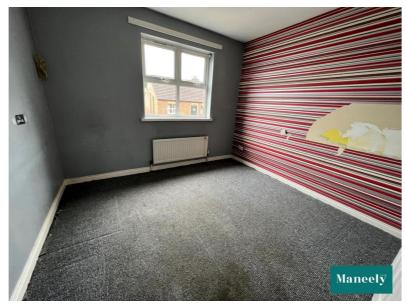

Bedroom 2: 3.54m x 2.98m Laminate to floor.

Bedroom 3: 2.82m x 3.09m Carpet to floor.

Bathroom: 3.08m x 1.82m Three piece suite comprising of corner shower, pedestal wash hand basin and WC. Complete with tile to walls and floor.