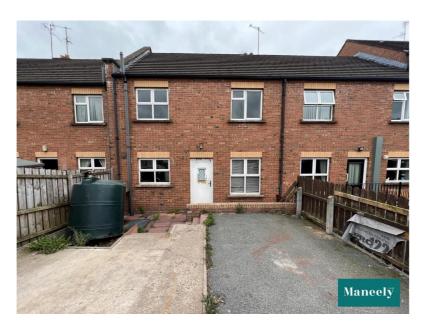

#### Outside

Fully enclosed front garden with lawn laid. Tarmac laid to rear with concrete patio area and paving.