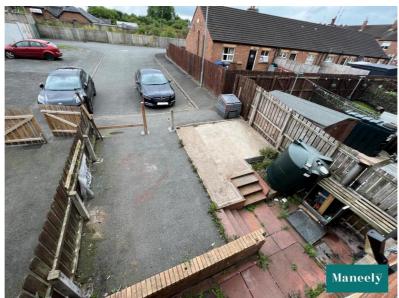

#### Outside

Fully enclosed front garden with lawn laid. Tarmac laid to rear with concrete patio area and paving.