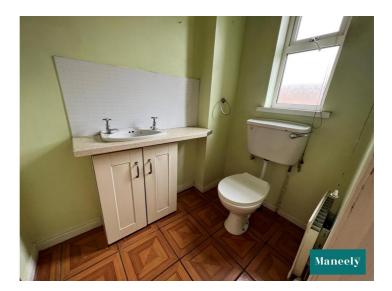

#### WC: 1.28m x 1.84m

Wash hand basin with storage unit and WC. Splashback tiling complete with tile to floor.

**First Floor** Landing: 3.01m x 1.70m Hot press. Complete with laminate to floor.

Bedroom 1: 4.28m x 2.97m Laminate to floor, partially laid.