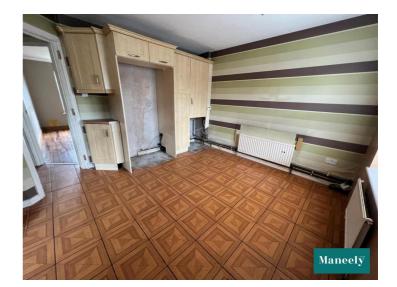

#### WC: 1.28m x 1.84m

Wash hand basin with storage unit and WC. Splashback tiling complete with tile to floor.

**First Floor** Landing: 3.01m x 1.70m Hot press. Complete with laminate to floor.

Bedroom 1: 4.28m x 2.97m Laminate to floor, partially laid.