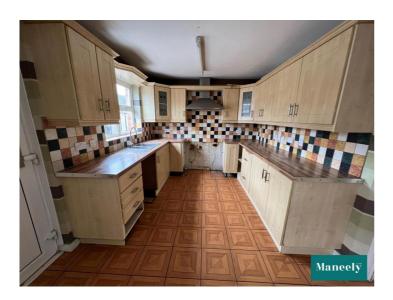

#### Kitchen / Dining Room: 2.94m x 6.17m

Range of high and low level units, 1 1/2 bowl stainless steel sink unit, extractor fan, space for fridge freezer, oven and washing machine, PVC door to leading to rear. Complete with fart tiled walls and tile to floor.