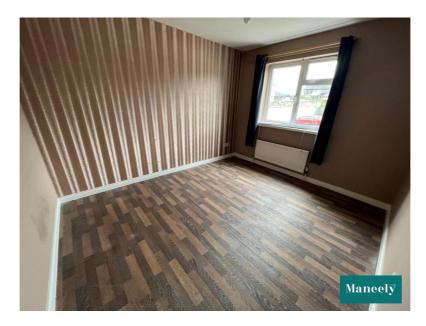

#### WC: 1.28m x 1.84m

Wash hand basin with storage unit and WC. Splashback tiling complete with tile to floor.

**First Floor** Landing: 3.01m x 1.70m Hot press. Complete with laminate to floor.

Bedroom 1: 4.28m x 2.97m Laminate to floor, partially laid.

Bedroom 2: 3.54m x 2.98m Laminate to floor.

Bedroom 3: 2.82m x 3.09m Carpet to floor.

Bathroom: 3.08m x 1.82m Three piece suite comprising of corner shower, pedestal wash hand basin and WC. Complete with tile to walls and floor.