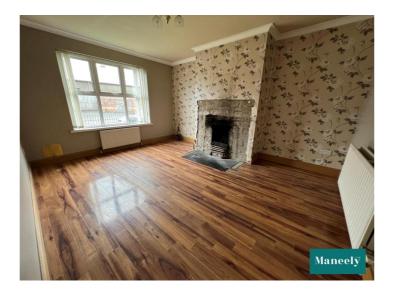

#### **Ground Floor**

Entrance Hallway: 1.19m x 5.12m Wooden front door with storage cupboard. Complete with tile to floor.

Living Room: 4.30m x 3.44m Generous sized family room with open fireplace complete with laminate to floor.