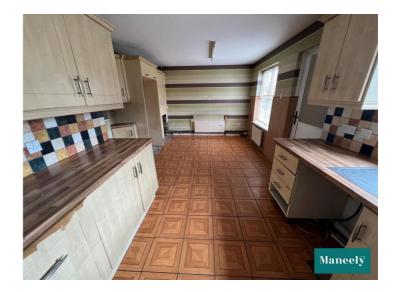

#### Kitchen / Dining Room: 2.94m x 6.17m

Range of high and low level units, 1 1/2 bowl stainless steel sink unit, extractor fan, space for fridge freezer, oven and washing machine, PVC door to leading to rear. Complete with fart tiled walls and tile to floor.