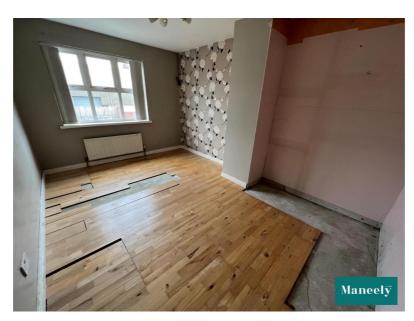

#### **Ground Floor**

Entrance Hallway: 1.19m x 5.12m Wooden front door with storage cupboard. Complete with tile to floor.

Living Room: 4.30m x 3.44m Generous sized family room with open fireplace complete with laminate to floor.

#### Kitchen / Dining Room: 2.94m x 6.17m

Range of high and low level units, 1 1/2 bowl stainless steel sink unit, extractor fan, space for fridge freezer, oven and washing machine, PVC door to leading to rear. Complete with fart tiled walls and tile to floor.