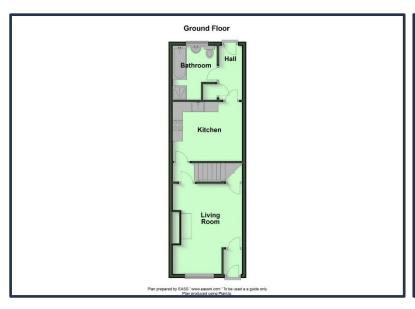

### **GROUND FLOOR**

### **ENTRANCE PORCH**

uPVC double glazed entrance door. Tiled floor.

**LOUNGE** 4.45m (14'7") x 3.44m (11'3")

Fireplace of wooden surround, tiled inset and hearth. Built-in storage cupboard.

# **KITCHEN/DINING AREA** 3.1m (10'2") x 2.93m (9'7")

Range of high and low level cupboards. Circular stainless steel single drainer sink unit with mixer tap. Built-in oven, 4 ring touch hob, extractor fan over. Plumbed for washing machine. Spotlights. Tiled floor.

### **REAR HALLWAY**

Tiled floor. Built-in hotpress. uPVC double glazed rear door.

### **BATHROOM**

White suite comprising bath with mixer tap and shower attachment; pedestal wash hand basin with mixer tap; low flush w.c. and shower cubicle. Tiled floor and fully tiled walls.