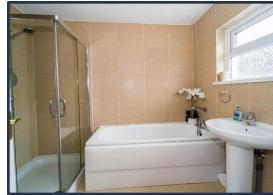

### **BATHROOM**

White suite comprising bath with mixer tap and shower attachment; pedestal wash hand basin with mixer tap; low flush w.c. and shower cubicle. Tiled floor and fully tiled walls.