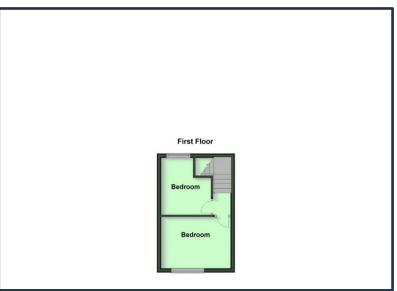

### **FIRST FLOOR**

**BEDROOM 1** 3.44m (11'3") x 2.54m (8'4")

**BEDROOM 2** 2.82m (9'3") x 2.4m (7'10")

12a Bow Street, Lisburn Co. Antrim BT28 1BN 028 9266 9030 info@taylorpattersonestateagents.com www.taylorpattersonestateagents.com