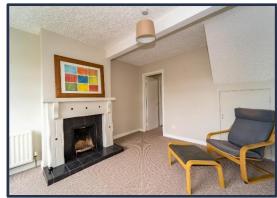

### **ENTRANCE PORCH**

uPVC double glazed entrance door. Tiled floor.

**LOUNGE** 4.45m (14'7") x 3.44m (11'3")

Fireplace of wooden surround, tiled inset and hearth. Built-in storage cupboard.