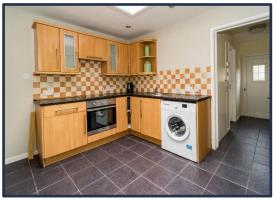

# **KITCHEN/DINING AREA** 3.1m (10'2") x 2.93m (9'7")

Range of high and low level cupboards. Circular stainless steel single drainer sink unit with mixer tap. Built-in oven, 4 ring touch hob, extractor fan over. Plumbed for washing machine. Spotlights. Tiled floor.