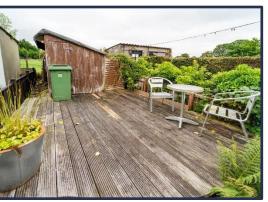

Rear garden comprising paved and pebbled pathway with shrub bed border and leading to raised timber decked patio. Timber fence surround.

**LOCATION:** From Lambeg Road turn into Tullynacross Road and Greenhill is on the left hand side.