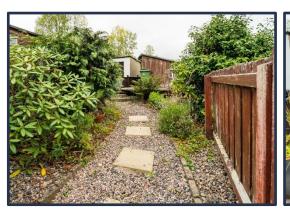

Rear garden comprising paved and pebbled pathway with shrub bed border and leading to raised timber decked patio. Timber fence surround.

**LOCATION:** From Lambeg Road turn into Tullynacross Road and Greenhill is on the left hand side.