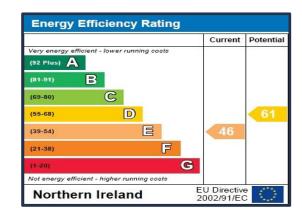

Tiled floor.

**LOUNGE** 4.45m (14'7") x 3.44m (11'3")

Fireplace of wooden surround, tiled inset and hearth. Built-in storage cupboard.

# **KITCHEN/DINING AREA** 3.1m (10'2") x 2.93m (9'7")

Range of high and low level cupboards. Circular stainless steel single drainer sink unit with mixer tap. Built-in oven, 4 ring touch hob, extractor fan over. Plumbed for washing machine. Spotlights. Tiled floor.

### **REAR HALLWAY**

Tiled floor. Built-in hotpress. uPVC double glazed rear door.

### **BATHROOM**

White suite comprising bath with mixer tap and shower attachment; pedestal wash hand basin with mixer tap; low flush w.c. and shower cubicle. Tiled floor and fully tiled walls.

### **FIRST FLOOR**

**BEDROOM 1** 3.44m (11'3") x 2.54m (8'4")

**BEDROOM 2** 2.82m (9'3") x 2.4m (7'10")









12a Bow Street, Lisburn Co. Antrim BT28 1BN 028 9266 9030 info@taylorpattersonestateagents.com www.taylorpattersonestateagents.com