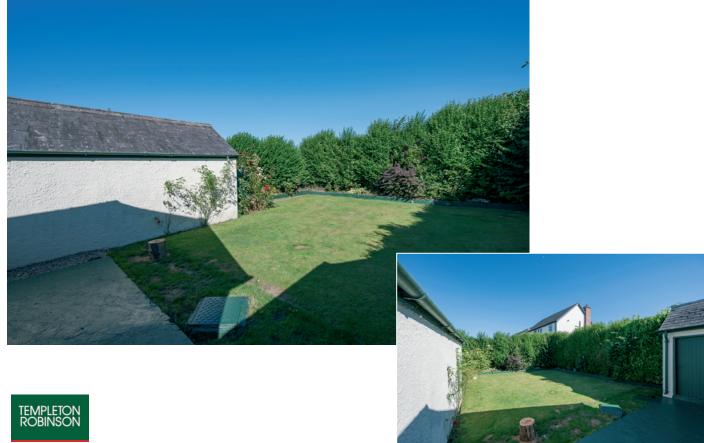

In addition the property benefits from double glazed windows, oil fired central heating, a detached garage and delightful and private rear garden in lawns with mature hedging offering super privacy. Early viewing is a must for this unique home.

## Outside

Two outside stores, rear gardens in lawns with decked area and variety of shrubs.

DETACHED GARAGE: Power and light.

Front pebbled driveway with ample parking area. Private and enclosed rear gardens in lawns with mature hedging offering excellent privacy.