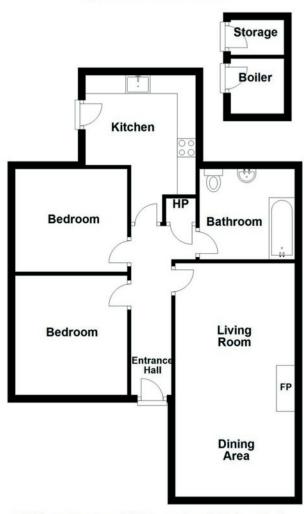

## The Property Comprises:

#### **Ground Floor**

Hardwood front door, feature window.

ENTRANCE HALL: Solid oak flooring, shelved hotpress.

LOUNGE WITH DINING AREA: 21' 0"  $\times$  9' 9" (6.4m  $\times$  2.97m) Attractive fireplace with wooden mantle, marble hearth and inset and wood burning stove, cornice ceiling, tongue and groove panelled ceiling.

COUNTRY STYLE KITCHEN: Range of high and low level units, granite work tops, Prima four ring ceramic hob, Prima oven, extractor fan, old Belfast sink unit, ceramic tiled floor, part tiled walls, low voltage spot lights, tongue and groove panelled ceiling, door to garden.

BEDROOM (1): 10' 1"  $\times$  9' 1" (3.07m  $\times$  2.77m) Comice ceiling, ceiling rose.

BEDROOM (2): 10' 10" x 10' 0" (3.3m x 3.05m) Cornice ceiling, ceiling rose.

BATHROOM: Low flush wc, pedestal wash hand basin, panelled bath, Redring electric shower over, shower screen, ceramic tiled floor, part tiled walls.

Ground Floor Approx. 64.7 sq. metres (696.4 sq. feet)

Total area: approx. 64.7 sq. metres (696.4 sq. feet)

This plan is for illustrative purposes only. Plan produced using PlanUp.

38 Knockbracken Road

Telephone 028 9066 3030