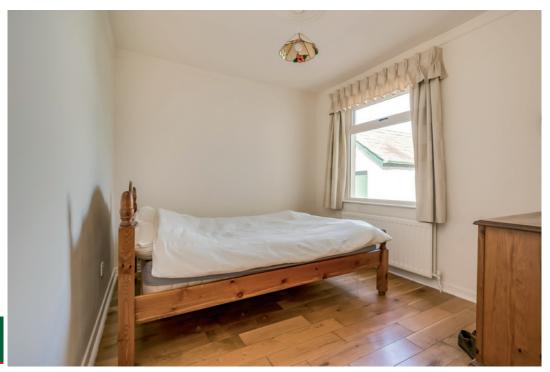

BEDROOM (1): 10' 1"  $\times$  9' 1" (3.07m  $\times$  2.77m) Comice ceiling, ceiling rose.

BEDROOM (2): 10' 10" x 10' 0" (3.3m x 3.05m) Cornice ceiling, ceiling rose.

BATHROOM: Low flush wc, pedestal wash hand basin, panelled bath, Redring electric shower over, shower screen, ceramic tiled floor, part tiled walls.