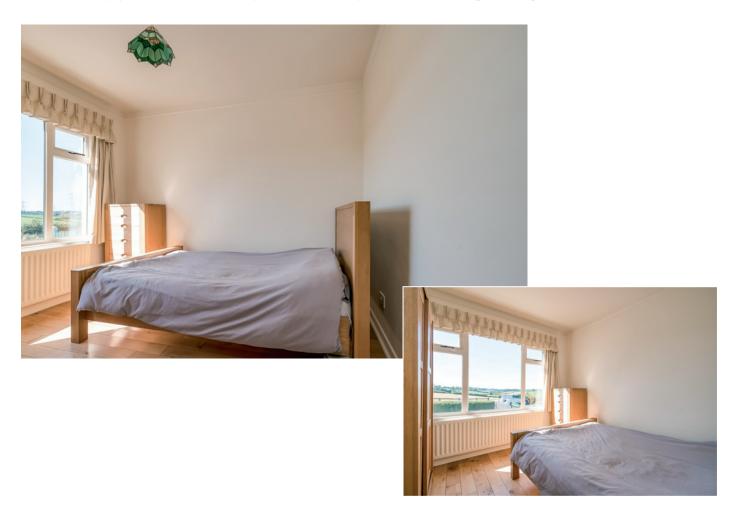

BEDROOM (1): 10' 1"  $\times$  9' 1" (3.07m  $\times$  2.77m) Comice ceiling, ceiling rose.

BEDROOM (2): 10' 10" x 10' 0" (3.3m x 3.05m) Cornice ceiling, ceiling rose.

BATHROOM: Low flush wc, pedestal wash hand basin, panelled bath, Redring electric shower over, shower screen, ceramic tiled floor, part tiled walls.