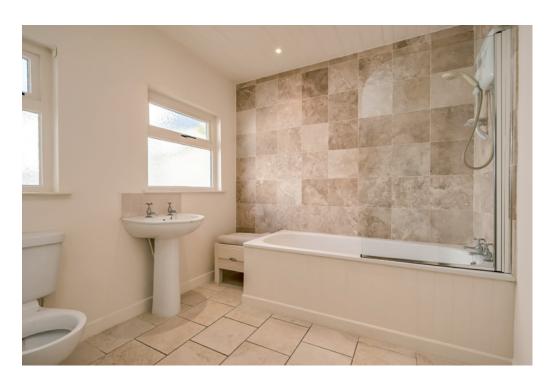

BEDROOM (1): 10' 1"  $\times$  9' 1" (3.07m  $\times$  2.77m) Comice ceiling, ceiling rose.

BEDROOM (2): 10' 10" x 10' 0" (3.3m x 3.05m) Cornice ceiling, ceiling rose.

BATHROOM: Low flush wc, pedestal wash hand basin, panelled bath, Redring electric shower over, shower screen, ceramic tiled floor, part tiled walls.