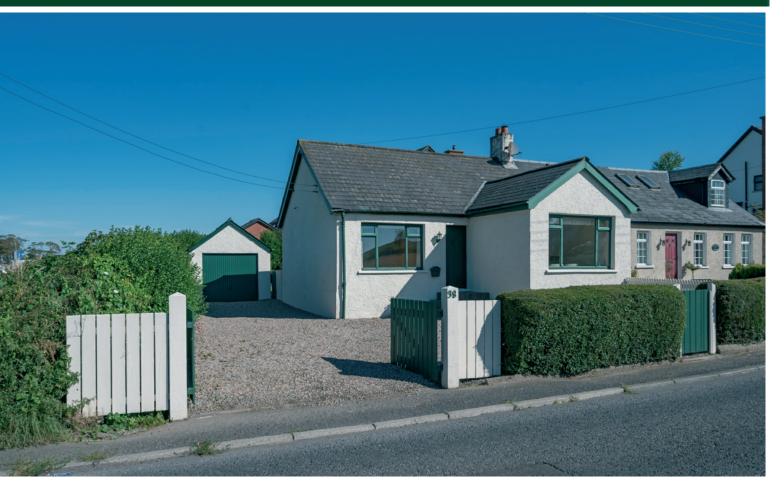

# TEMPLETON ROBINSON

A beautifully presented, semi detached cottage of approximately 100 years old with superb views to the front over open countryside and Mourne mountains. Ideally located for those seeking good commuter access to Belfast city yet still benefitting from a rural feel.

In addition the property benefits from double glazed windows, oil fired central heating, a detached garage and delightful and private rear garden in lawns with mature hedging offering super privacy. Early viewing is a must for this unique home.

# Offers Over £239,950

38 Knockbracken Road, BELFAST, BT8 6SE

Viewing by appointment through agent 028 9066 3030

- An Exceptional and Beautifully Presented, Semi Detached Cottage of Approximately 100
   Years Old
- Outstanding Internal Presentation and Delightful Overall Ambiance
- Entrance Hall with Solid Wood Floor
- Lounge with Dining Area
- Excellent Modern Country Style Kitchen with Grante Work Surfaces with Range of Integrated Appliances
- Two Good Sized, Double Bedrooms
- Spacious, Modern Bathroom
- Oil Fired Central Heating/Double Glazed Windows
- Good Sized Enclosed Rear Gardens with Lawns and Mature Hedging Offering Super Privacy/Off Road Parking to Front of Property
- Detached Garage
- Convenient to Many Local Shops, Cafes, Restaurants InThe Area, Forestside Shopping
   Complex and Into the City Centre or Further Afield to Carryduff, Ballynahinch