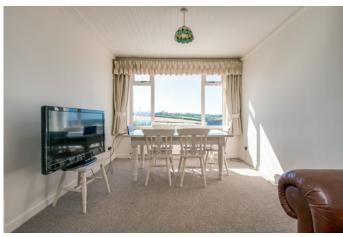

#### **Ground Floor**

Hardwood front door, feature window.

ENTRANCE HALL: Solid oak flooring, shelved hotpress.

LOUNGE WITH DINING AREA: 21' 0"  $\times$  9' 9" (6.4m  $\times$  2.97m) Attractive fireplace with wooden mantle, marble hearth and inset and wood burning stove, cornice ceiling, tongue and groove panelled ceiling.