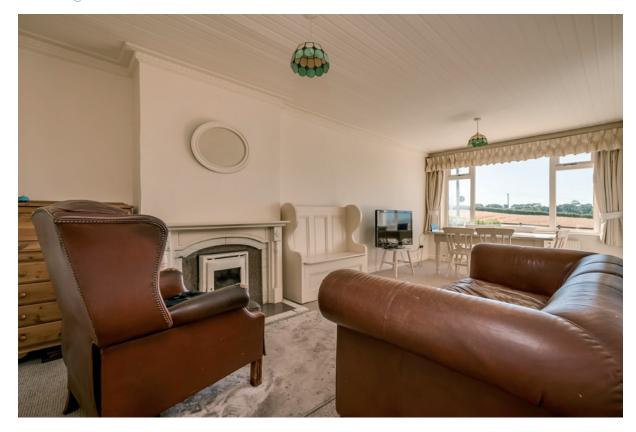

#### **Ground Floor**

Hardwood front door, feature window.

ENTRANCE HALL: Solid oak flooring, shelved hotpress.

LOUNGE WITH DINING AREA: 21' 0"  $\times$  9' 9" (6.4m  $\times$  2.97m) Attractive fireplace with wooden mantle, marble hearth and inset and wood burning stove, cornice ceiling, tongue and groove panelled ceiling.