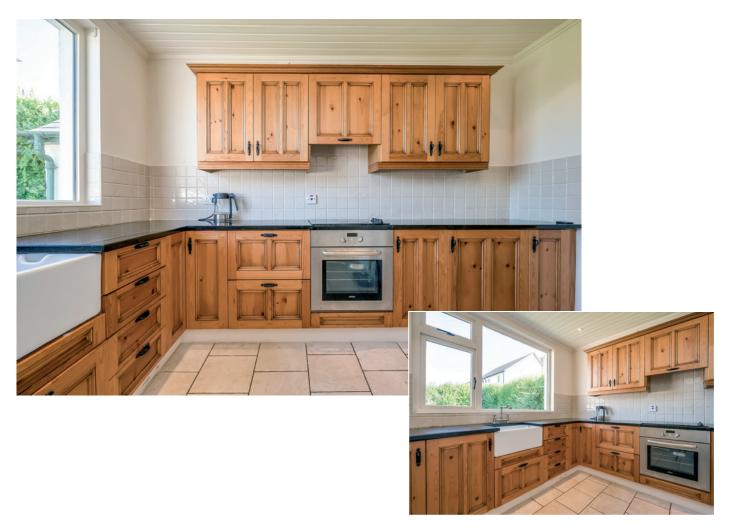

COUNTRY STYLE KITCHEN: Range of high and low level units, granite work tops, Prima four ring ceramic hob, Prima oven, extractor fan, old Belfast sink unit, ceramic tiled floor, part tiled walls, low voltage spot lights, tongue and groove panelled ceiling, door to garden.