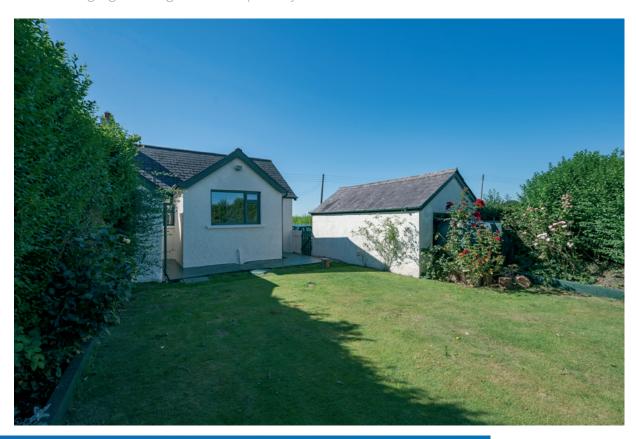

In addition the property benefits from double glazed windows, oil fired central heating, a detached garage and delightful and private rear garden in lawns with mature hedging offering super privacy. Early viewing is a must for this unique home.

## Outside

Two outside stores, rear gardens in lawns with decked area and variety of shrubs.

DETACHED GARAGE: Power and light.

Front pebbled driveway with ample parking area. Private and enclosed rear gardens in lawns with mature hedging offering excellent privacy.