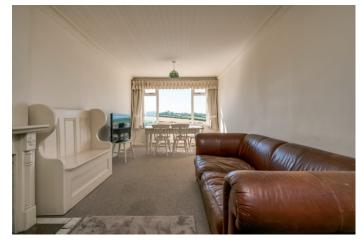

#### **Ground Floor**

Hardwood front door, feature window.

ENTRANCE HALL: Solid oak flooring, shelved hotpress.

LOUNGE WITH DINING AREA: 21' 0"  $\times$  9' 9" (6.4m  $\times$  2.97m) Attractive fireplace with wooden mantle, marble hearth and inset and wood burning stove, cornice ceiling, tongue and groove panelled ceiling.