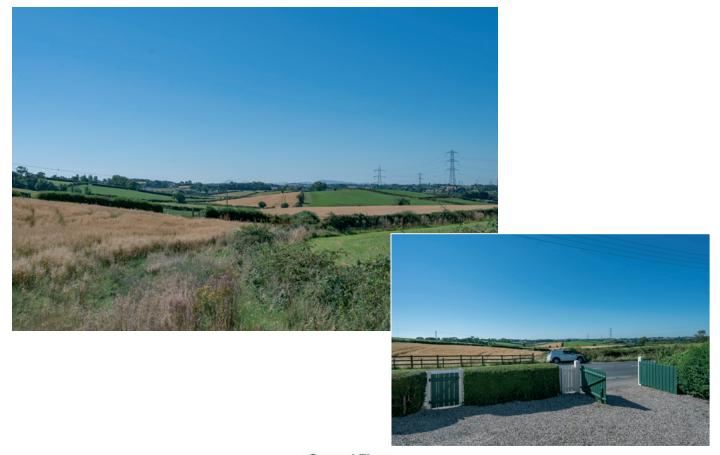

# TEMPLETON ROBINSON

A beautifully presented, semi detached cottage of approximately 100 years old with superb views to the front over open countryside and Mourne mountains. Ideally located for those seeking good commuter access to Belfast city yet still benefitting from a rural feel.

In addition the property benefits from double glazed windows, oil fired central heating, a detached garage and delightful and private rear garden in lawns with mature hedging offering super privacy. Early viewing is a must for this unique home.

## Outside

Two outside stores, rear gardens in lawns with decked area and variety of shrubs.

DETACHED GARAGE: Power and light.

Front pebbled driveway with ample parking area. Private and enclosed rear gardens in lawns with mature hedging offering excellent privacy.