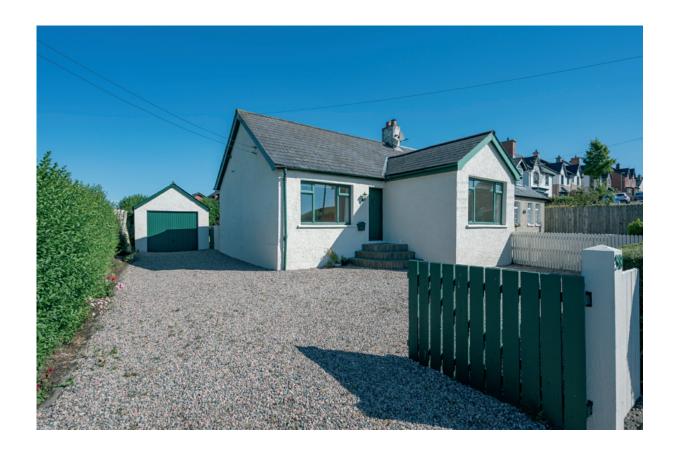

# TEMPLETON ROBINSON

A beautifully presented, semi detached cottage of approximately 100 years old with superb views to the front over open countryside and Mourne mountains. Ideally located for those seeking good commuter access to Belfast city yet still benefitting from a rural feel.

In addition the property benefits from double glazed windows, oil fired central heating, a detached garage and delightful and private rear garden in lawns with mature hedging offering super privacy. Early viewing is a must for this unique home.

## Outside

Two outside stores, rear gardens in lawns with decked area and variety of shrubs.

DETACHED GARAGE: Power and light.

Front pebbled driveway with ample parking area. Private and enclosed rear gardens in lawns with mature hedging offering excellent privacy.