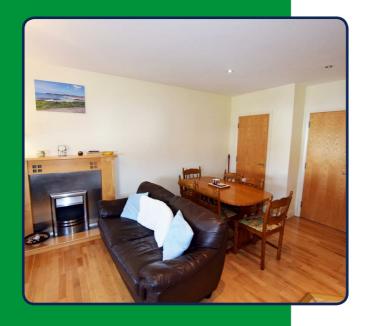

# Living / Dining Area

With wooden surround fireplace with electric inset, TV point, storage cupboard, recessed lights, laminate wooden flooring.