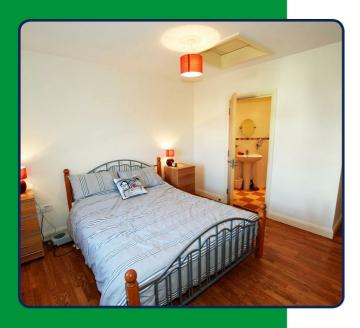

## Bedroom 1

11'04 x 11'10 average

With laminate wooden flooring, TV point. En-suite comprising fully tiled walk in mains shower cubicle, wash hand basin, wc, extractor fan, shaver point, half tiled walls, tiled flooring.