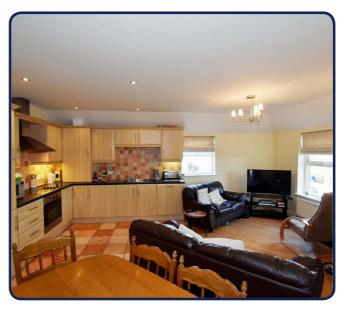

# Open Plan Kitchen / Dining / Living Area

23'02 x 17'06 (to widest points)

#### Kitchen Area

23'0 x 17'0 to overall room measurement

With fully fitted range of eye and low level units with tiling between, one and a half bowl stainless steel sink unit with mixer tap, integrated hob and oven with extractor fan, integrated fridge freezer, dishwasher, washing machine & tumble dryer, recessed lights, tiled flooring.

# Living / Dining Area

With wooden surround fireplace with electric inset, TV point, storage cupboard, recessed lights, laminate wooden flooring.