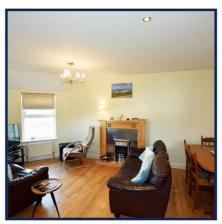

# Open Plan Kitchen / Dining / Living Area

23'02 x 17'06 (to widest points)

#### Kitchen Area

23'0 x 17'0 to overall room measurement

With fully fitted range of eye and low level units with tiling between, one and a half bowl stainless steel sink unit with mixer tap, integrated hob and oven with extractor fan, integrated fridge freezer, dishwasher, washing machine & tumble dryer, recessed lights, tiled flooring.

# Living / Dining Area

With wooden surround fireplace with electric inset, TV point, storage cupboard, recessed lights, laminate wooden flooring.