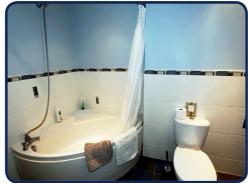

#### Bathroom

Suite comprising feature corner bath with overhead shower, wash hand basin, wc, recessed lights, shaver point, half tiled walls, tiled flooring.