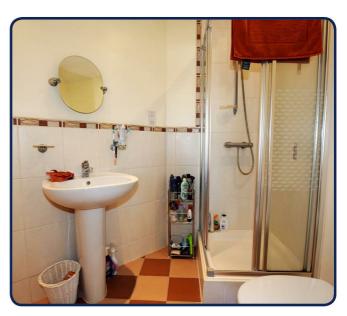

## Bedroom 1

11'04 x 11'10 average

With laminate wooden flooring, TV point. En-suite comprising fully tiled walk in mains shower cubicle, wash hand basin, wc, extractor fan, shaver point, half tiled walls, tiled flooring.