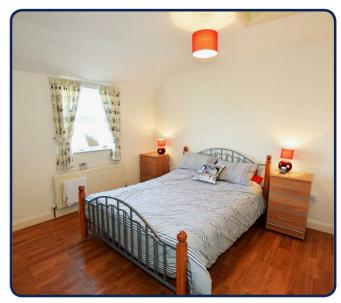

#### Bedroom 2

15'02 x 11'06 (to widest points) With feature bay window.

## Bedroom 1

11'04 x 11'10 average

With laminate wooden flooring, TV point. En-suite comprising fully tiled walk in mains shower cubicle, wash hand basin, wc, extractor fan, shaver point, half tiled walls, tiled flooring.