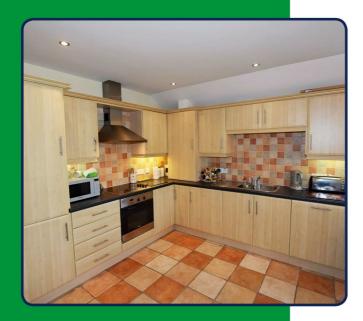

#### Kitchen Area

23'0 x 17'0 to overall room measurement

With fully fitted range of eye and low level units with tiling between, one and a half bowl stainless steel sink unit with mixer tap, integrated hob and oven with extractor fan, integrated fridge freezer, dishwasher, washing machine & tumble dryer, recessed lights, tiled flooring.