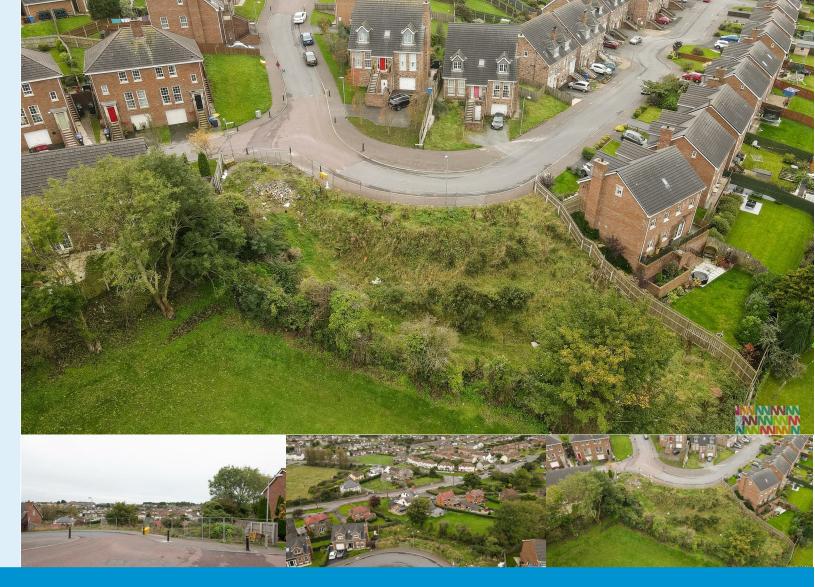

- Building Site with FPP
- 4 Bed Semi Detached Home
- Popular Location
- Ref La07/2019/1533/f
- Enquires to Aoibheann 07710 308 955

## Demesne Hollow

### Downpatrick, BT30 6WF

Directions

This building site is situated on the corner of Demesne Link & Demesne Hollow, in the ever popular development off Ardglass Road.

FPP for 4 bed semi detached home.

Full details can be obtained via epicpublic.planningni.gov.uk, reference number La07/2019/1533/f or contact us on 02844612100