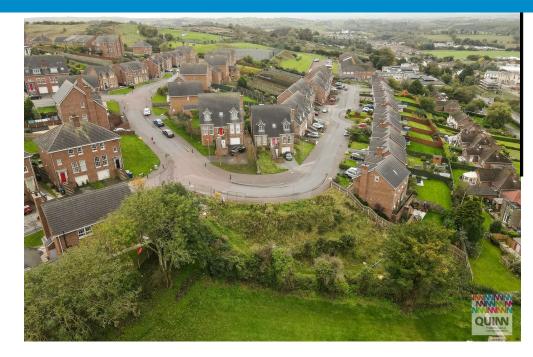

- Building Site with FPP
- 4 Bed Semi Detached Home
- Popular Location
- Ref La07/2019/1533/f
- Enquires to Aoibheann 07710 308 955

## Demesne Hollow

### Downpatrick, BT30 6WF

Directions

This building site is situated on the corner of Demesne Link & Demesne Hollow, in the ever popular development off Ardglass Road.

FPP for 4 bed semi detached home.

Full details can be obtained via epicpublic.planningni.gov.uk, reference number La07/2019/1533/f or contact us on 02844612100