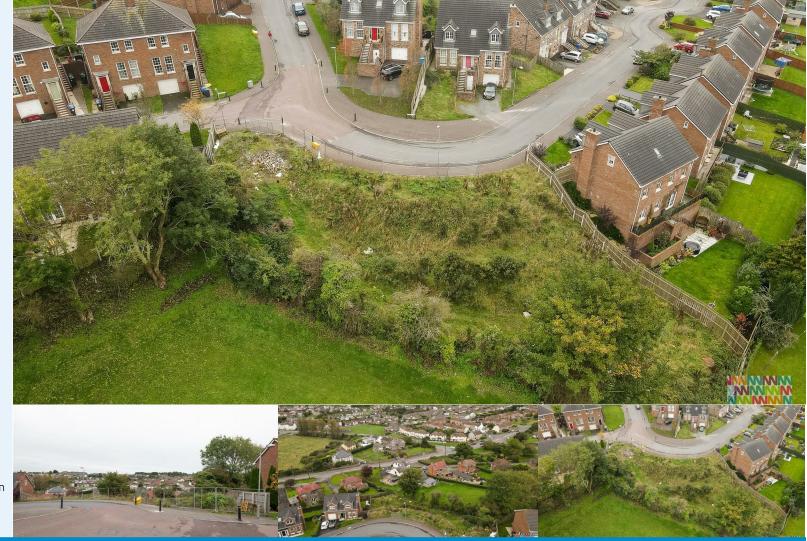

- Building Site with FPP
- 4 Bed Semi Detached Home
- Popular Location
- Ref La07/2019/1533/f
- Enquires to Aoibheann 07710 308 955

## Demesne Hollow

Downpatrick, BT30 6WF

Directions

This building site is situated on the corner of Demesne Link & Demesne Hollow, in the ever popular development off Ardglass Road.

FPP for 4 bed semi detached home.

Full details can be obtained via epicpublic.planningni.gov.uk, reference number La07/2019/1533/f or contact us on 02844612100