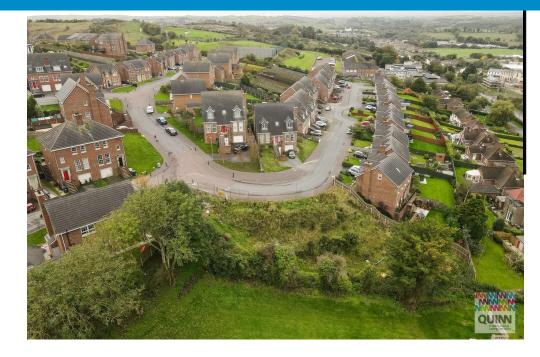

- Building Site with FPP
- 4 Bed Semi Detached Home
- Popular Location
- Ref La07/2019/1533/f
- Enquires to Aoibheann 07710 308 955

## Demesne Hollow

Downpatrick, BT30 6WF

Directions

This building site is situated on the corner of Demesne Link & Demesne Hollow, in the ever popular development off Ardglass Road.

FPP for 4 bed semi detached home.