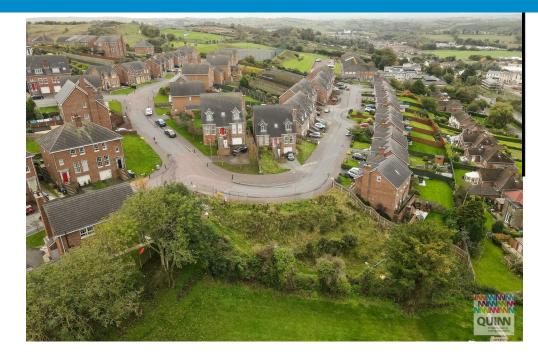

# **Demesne Hollow**Downpatrick BT30 6WF

Offers In The Region Of £35,000

- Building Site with FPP
- 4 Bed Semi Detached Home
- Popular Location
- Ref La07/2019/1533/f
- Enquires to Aoibheann 07710 308 955

# Downpatrick, BT30 6WF

Directions

This building site is situated on the corner of Demesne Link & Demesne Hollow, in the ever popular development off Ardglass Road. FPP for 4 bed semi detached home. Full details can be obtained via epicpublic.planningni.gov.uk, reference number La07/2019/1533/f or contact us on 02844612100