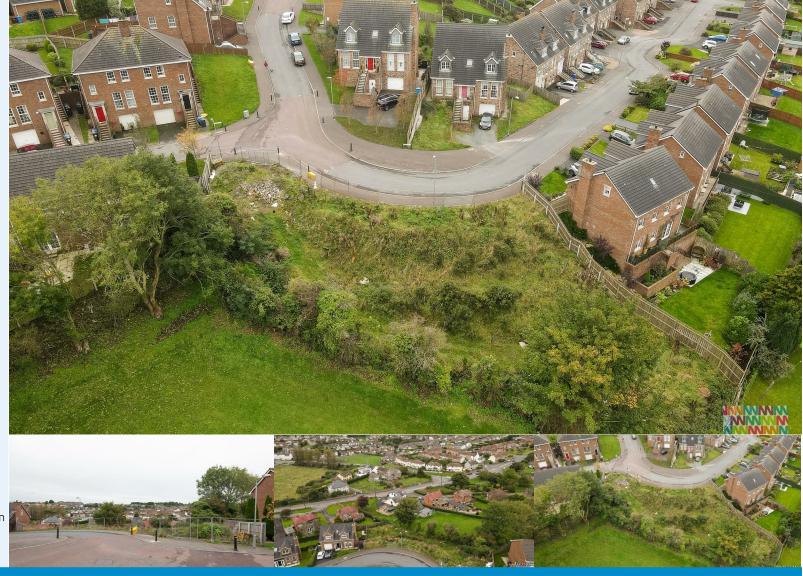

# **Demesne Hollow**Downpatrick BT30 6WF

Offers In The Region Of £35,000

- Building Site with FPP
- 4 Bed Semi Detached Home
- Popular Location
- Ref La07/2019/1533/f
- Enquires to Aoibheann 07710 308 955

# Downpatrick, BT30 6WF

Directions

This building site is situated on the corner of Demesne Link & Demesne Hollow, in the ever popular development off Ardglass Road. FPP for 4 bed semi detached home. Full details can be obtained via epicpublic.planningni.gov.uk, reference number La07/2019/1533/f or contact us on 02844612100