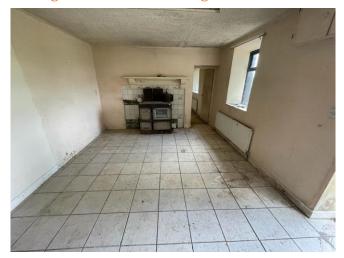

## **Internal Measurements and Specifications:**

Back Kitchen: 24ft x 6ft

Dining Room: 11ft x 15ft range

Bedroom 1: 12ft x 9ft

Bedroom 2: 12ft x 7ft
Just off main bedroom.

Bedroom 4: 11ft x 6ft

Sitting Room: 11ft x 11ft

Bedroom 3: 11ft x 12ft fireplace

Bathroom: 10ft x 5ft

ntract for Sale.

All sizes and dimensions a