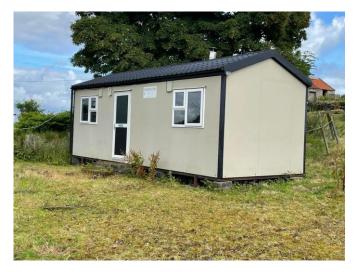

Greyfield,
Gurteen,
Ballymote,
Co. Sligo.
F56 E207
(For Sale by Private Treaty)

In need of total refurbishment and modernisation this detached property is set on circa one acre and includes a granary, garage, cow barn and a one-bedroom chalet. Constructed circa 1920s, the property comprises of back kitchen, sitting room, four bedrooms and a bathroom. Electricity has been disconnected and a water connection is available along the road. The property is located approximately two miles from Gurteen village along a quiet cul-de-sac.

## **Additional Buildings**

Cow Barn: 25ft x 14ft

Granary: 25ft x 15ft

Garage: 30ft x 15ft

Chalet: 24ft x 10ft