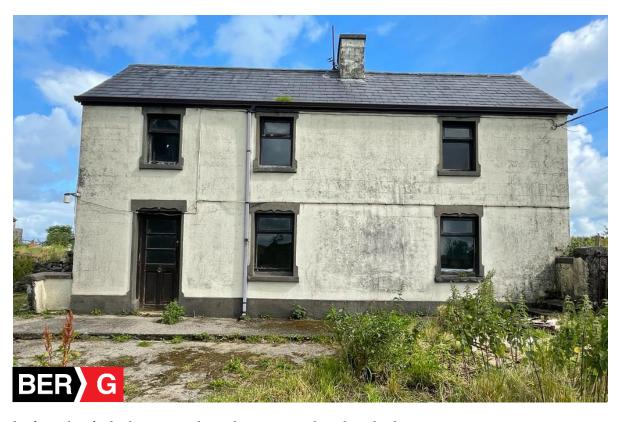

Greyfield,
Gurteen,
Ballymote,
Co. Sligo.
F56 E207
(For Sale by Private Treaty)

In need of total refurbishment and modernisation this detached property is set on circa one acre and includes a granary, garage, cow barn and a one-bedroom chalet. Constructed circa 1920s, the property comprises of back kitchen, sitting room, four bedrooms and a bathroom. Electricity has been disconnected and a water connection is available along the road. The property is located approximately two miles from Gurteen village along a quiet cul-de-sac.

**Price Region: €90,000.00** 