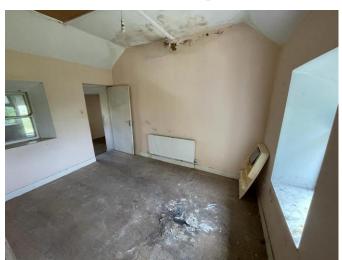

Greyfield,
Gurteen,
Ballymote,
Co. Sligo.
F56 E207
(For Sale by Private Treaty)

In need of total refurbishment and modernisation this detached property is set on circa one acre and includes a granary, garage, cow barn and a one-bedroom chalet. Constructed circa 1920s, the property comprises of back kitchen, sitting room, four bedrooms and a bathroom. Electricity has been disconnected and a water connection is available along the road. The property is located approximately two miles from Gurteen village along a quiet cul-de-sac.

## **Internal Measurements and Specifications:**

Back Kitchen: 24ft x 6ft

Dining Room: 11ft x 15ft range

Bedroom 1: 12ft x 9ft

Bedroom 2: 12ft x 7ft
Just off main bedroom.

Bedroom 4: 11ft x 6ft

Sitting Room: 11ft x 11ft