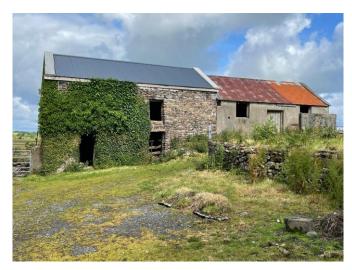

Greyfield,
Gurteen,
Ballymote,
Co. Sligo.
F56 E207
(For Sale by Private Treaty)

In need of total refurbishment and modernisation this detached property is set on circa one acre and includes a granary, garage, cow barn and a one-bedroom chalet. Constructed circa 1920s, the property comprises of back kitchen, sitting room, four bedrooms and a bathroom. Electricity has been disconnected and a water connection is available along the road. The property is located approximately two miles from Gurteen village along a quiet cul-de-sac.

## **Additional Buildings**

Cow Barn: 25ft x 14ft

Granary: 25ft x 15ft

Garage: 30ft x 15ft

Chalet: 24ft x 10ft