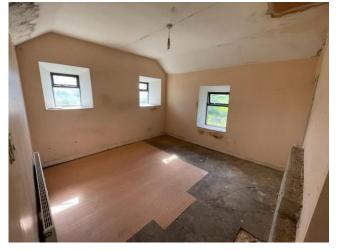

## **Internal Measurements and Specifications:**

Back Kitchen: 24ft x 6ft

Dining Room: 11ft x 15ft range

Bedroom 1: 12ft x 9ft

Bedroom 2: 12ft x 7ft
Just off main bedroom.

Bedroom 4: 11ft x 6ft

Sitting Room: 11ft x 11ft

Bedroom 3: 11ft x 12ft fireplace

Bathroom: 10ft x 5ft

ntract for Sale.

All sizes and dimensions a