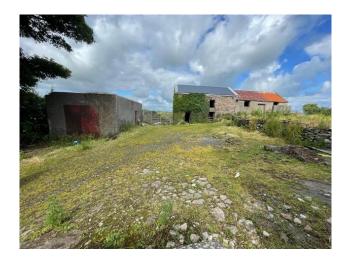

Greyfield,
Gurteen,
Ballymote,
Co. Sligo.
F56 E207
(For Sale by Private Treaty)

In need of total refurbishment and modernisation this detached property is set on circa one acre and includes a granary, garage, cow barn and a one-bedroom chalet. Constructed circa 1920s, the property comprises of back kitchen, sitting room, four bedrooms and a bathroom. Electricity has been disconnected and a water connection is available along the road. The property is located approximately two miles from Gurteen village along a quiet cul-de-sac.

## **Additional Buildings**

Cow Barn: 25ft x 14ft

Granary: 25ft x 15ft

Garage: 30ft x 15ft

Chalet: 24ft x 10ft