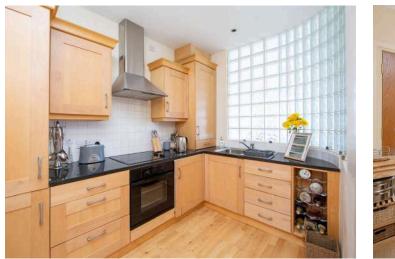

KEY FEATURES

- Bright, Spacious and Versatile Accommodation
- Living Room with Stunning Views and Double Glazed Sliding Patio Door to Garden
- Fitted Kitchen with Range of Units
- Two Bedrooms, Both with Cornice Ceiling, Main Bedroom with En Suite Shower Room
- Bathroom with Three Piece Suite
- Phoenix Gas Heating
- Double Glazed Windows
- Off-Street Parking
- Privately Owned Easily Maintained Shore Side Garden Area with Paving and Loose Stones
- Conveniently Positioned with East Access to Donaghadee's Thriving Town Centre with Shops, Cafes, Restaurants, Golf Club, Picturesque Lighthouse and Harbour
- Groomsport and Bangor are Also Easily Accessible

## Ground Floor

- Reception Hall Living Room
- Living Room 15'2" x 13'11"
  Dining Room
- Dining Room 10'4" x 8'4"
- Kitchen 9'9" x 6'9"
- Bedroom One 14'5"
- En Suite Shower Room
- Bedroom Two 10' x 8'4"
- Bathroom