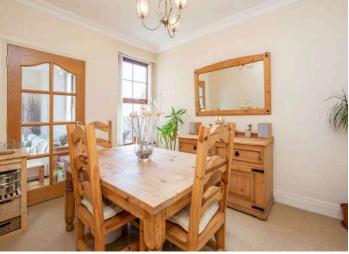

## Ground Floor

- Reception Hall Living Room
- Living Room 15'2" x 13'11"
  Dining Room
- Dining Room 10'4" x 8'4"
- Kitchen 9'9" x 6'9"
- Bedroom One 14'5"
- En Suite Shower Room
- Bedroom Two 10' x 8'4"
- Bathroom