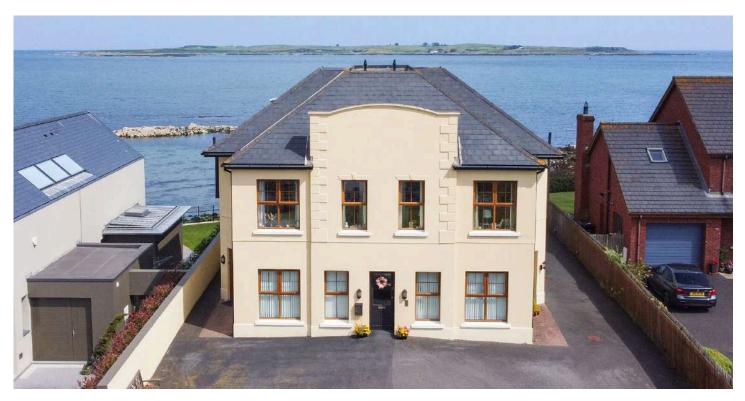

# 67A WARREN ROAD

Donaghadee, BT21 0PQ

Offers around £249,950

JOHNMINNIS.CO.UK 🛛 🖬 🖸 🖉 🕹

## GROUND FLOOR APARTMENT | 2 🗁 | 2 🗁 | 2 🗁

Located on the shore side of the prestigious and highly regarded Warren Road in Donaghadee here is an ideal opportunity to purchase an excellent ground floor apartment with stunning views of Donaghadee Sound, Irish Sea, Copeland Islands and beyond

KEY FEATURES

- Bright, Spacious and Versatile Accommodation
- Living Room with Stunning Views and Double Glazed Sliding Patio Door to Garden
- Fitted Kitchen with Range of Units
- Two Bedrooms, Both with Cornice Ceiling, Main Bedroom with En Suite Shower Room
- Bathroom with Three Piece Suite
- Phoenix Gas Heating
- Double Glazed Windows
- Off-Street Parking
- Privately Owned Easily Maintained Shore Side Garden Area with Paving and Loose Stones
- Conveniently Positioned with East Access to Donaghadee's Thriving Town Centre with Shops, Cafes, Restaurants, Golf Club, Picturesque Lighthouse and Harbour
- Groomsport and Bangor are Also Easily Accessible