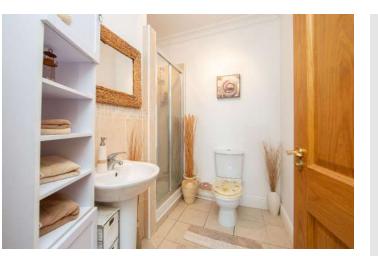

KEY FEATURES

- Bright, Spacious and Versatile Accommodation
- Living Room with Stunning Views and Double Glazed Sliding Patio Door to Garden
- Fitted Kitchen with Range of Units
- Two Bedrooms, Both with Cornice Ceiling, Main Bedroom with En Suite Shower Room
- Bathroom with Three Piece Suite
- Phoenix Gas Heating
- Double Glazed Windows
- Off-Street Parking
- Privately Owned Easily Maintained Shore Side Garden Area with Paving and Loose Stones
- Conveniently Positioned with East Access to Donaghadee's Thriving Town Centre with Shops, Cafes, Restaurants, Golf Club, Picturesque Lighthouse and Harbour
- Groomsport and Bangor are Also Easily Accessible

## Ground Floor

- Reception Hall Living Room
- Living Room 15'2" x 13'11"
  Dining Room
- Dining Room 10'4" x 8'4"
- Kitchen 9'9" x 6'9"
- Bedroom One 14'5"
- En Suite Shower Room
- Bedroom Two 10' x 8'4"
- Bathroom