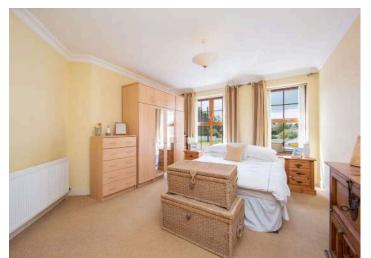

KEY FEATURES

- Bright, Spacious and Versatile Accommodation
- Living Room with Stunning Views and Double Glazed Sliding Patio Door to Garden
- Fitted Kitchen with Range of Units
- Two Bedrooms, Both with Cornice Ceiling, Main Bedroom with En Suite Shower Room
- Bathroom with Three Piece Suite
- Phoenix Gas Heating
- Double Glazed Windows
- Off-Street Parking
- Privately Owned Easily Maintained Shore Side Garden Area with Paving and Loose Stones
- Conveniently Positioned with East Access to Donaghadee's Thriving Town Centre with Shops, Cafes, Restaurants, Golf Club, Picturesque Lighthouse and Harbour
- Groomsport and Bangor are Also Easily Accessible

## Ground Floor

- Reception Hall Living Room
- Living Room 15'2" x 13'11"
  Dining Room
- Dining Room 10'4" x 8'4"
- Kitchen 9'9" x 6'9"
- Bedroom One 14'5"
- En Suite Shower Room
- Bedroom Two 10' x 8'4"
- Bathroom