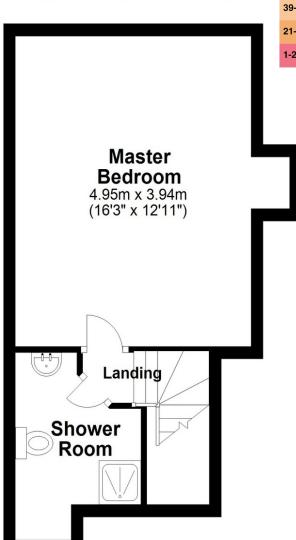

/outdoor living perfect for entertaining.

Ready to move into and enjoy with allocated parking we highly recommend immediate viewing.

Fabulous Duplex Apartment

Ideal for owner occupiers and investors alike.

Economy 7 Heating

Spacious Open Plan Light Filled Living

Large Luxury Bathroom



#### Seamus McFlynn

Email: seamus.mcflynn@mcguinnessfleck.com

Phone: 07872 841317

McGuinness | Fleck |











# 12 Ardenlee Crescent, Belfast, BT6 8QT

### **First Floor** Approx. 61.4 sq. metres (660.8 sq. feet) Kitchen Living 2.50m x 2.80m Room (8'2" x 9'2") 3.45m x 4.45m Balcony (11'4" x 14'7") HP Bathroom 2.00m x 1.85m (6'7" x 6'1") WR Bedroom 3.50m x 2.60m (11'6" x 8'6") **Bedroom Entrance** 3.00m x 2.80m Hall (9'10" x 9'2")

#### **First Floor**

Approx. 28.7 sq. metres (309.4 sq. feet)