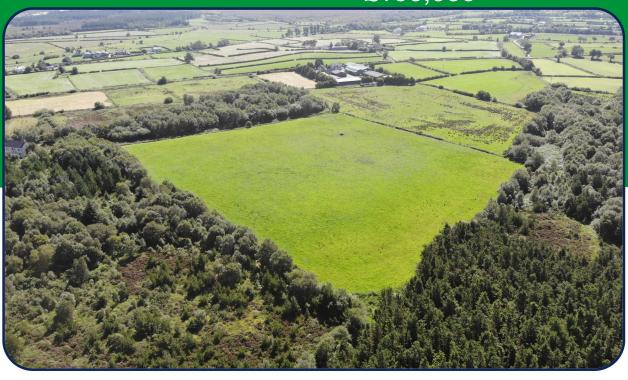

## FOR SALE

Offers over £100,000

Approx. 9.16 acres of Land at Heagles Road, Ballybogey,

- Land extending to approximately 9.16 acres
- Good arable land laid out in one good size field
- Access via a shared laneway off the Heagles Road
- Convenient location within close proximity to Ballymoney, Coleraine & Portrush

LAND:
Approximately 9.16 acres of good arable land laid out in one field and accessed via a good shared laneway from the main Heagles Road.