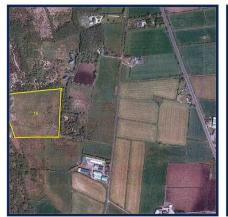

## FOR SALE

Offers over £100,000

Approx. 9.16 acres of Land at Heagles Road, Ballybogey,

- Land extending to approximately 9.16 acres
- Good arable land laid out in one good size field
- Access via a shared laneway off the Heagles Road
- Convenient location within close proximity to Ballymoney, Coleraine & Portrush

LAND:
Approximately 9.16 acres of good arable land laid out in one field and accessed via a good shared laneway from the main Heagles Road.