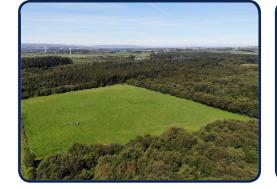

## FOR SALE

Offers over £100,000

Approx. 9.16 acres of Land at Heagles Road, Ballybogey,

- Land extending to approximately 9.16 acres
- Good arable land laid out in one good size field
- Access via a shared laneway off the Heagles Road
- Convenient location within close proximity to Ballymoney, Coleraine & Portrush

LAND:
Approximately 9.16 acres of good arable land laid out in one field and accessed via a good shared laneway from the main Heagles Road.