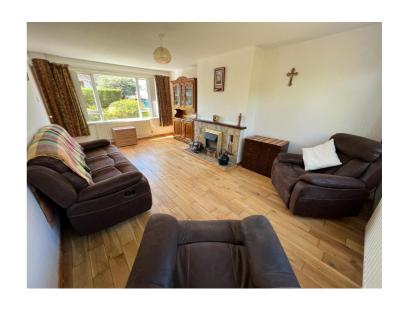

#### **Ground Floor**

Entrance Hall: 2.57m x 1.03m

Glazed PVC front door with glazed side panels.

Finished with tile to floor.

Living Room 1: 3.38m x 5.65m

Spacious family room with open fire featuring duel aspect windows. Finished with laminate to floor.