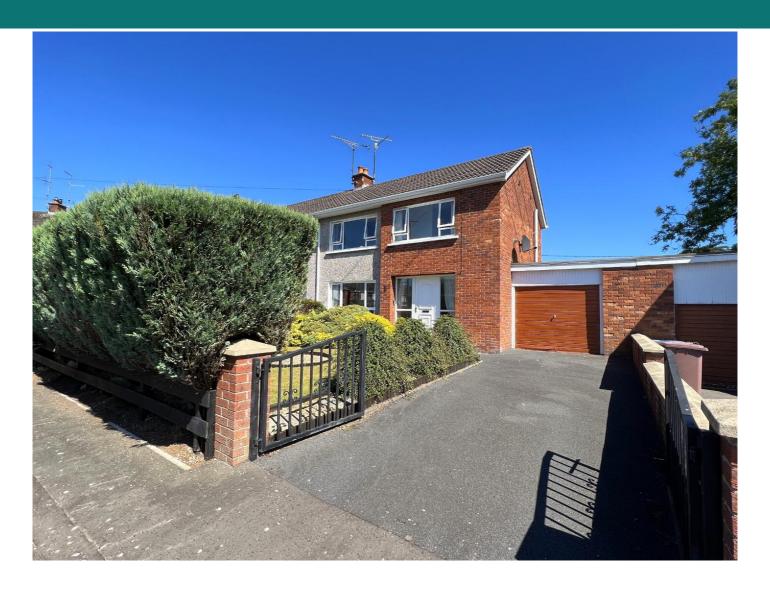

60 Dalriada Park Dungannon, BT70 1QP

Offers Over £139,950

- Highly Sought After & Popular Location
- Excellent Opportunity to Modernise
- Manicured Gardens to Front & Rear
- Spacious Integral Garage to Side

Nest or Invest! Maneely & Co are delighted to present this prime located semi detached property to the market for sale. Located in the heart of Dungannon within the popular development of Dalriada Park this property is within walking distance to all local amenities and has excellent links to all main cities & towns. A great opportunity for first time buyers or investors alike. Call 028 8772 7799 to speak to a member of our sales team today.

#### Outside

Integral Garage: 3.03m x 4.88m

Fully enclosed front and rear, well manicured gardens with a spacious garage to the side of the property. Tarmac driveway providing ample space for off street parking.