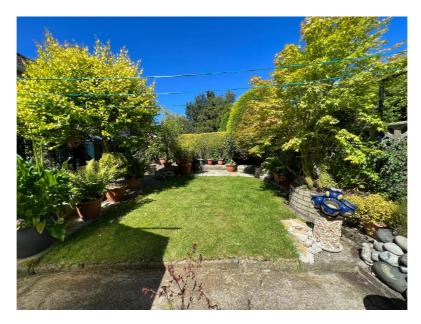

#### Outside

Integral Garage: 3.03m x 4.88m

Fully enclosed front and rear, well manicured gardens with a spacious garage to the side of the property. Tarmac driveway providing ample space for off street parking.