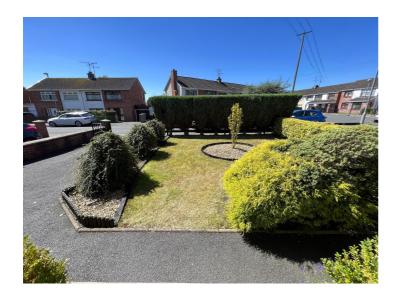

#### Outside

Integral Garage: 3.03m x 4.88m

Fully enclosed front and rear, well manicured gardens with a spacious garage to the side of the property. Tarmac driveway providing ample space for off street parking.