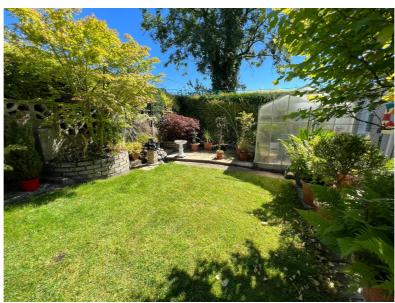

#### Outside

Integral Garage: 3.03m x 4.88m

Fully enclosed front and rear, well manicured gardens with a spacious garage to the side of the property. Tarmac driveway providing ample space for off street parking.