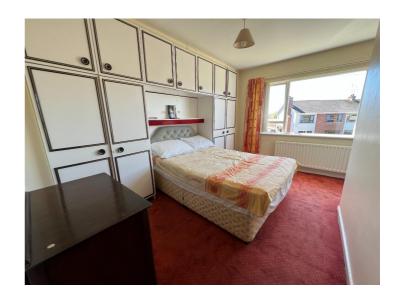

### First Floor

Landing:

Finished with laminate to floor.

Bedroom 1: 3.60m x 3.84m

Built in wardrobes finished with carpet to floor.

Bedroom 2: 3.39m x 2.93m Finished with carpet to floor.

Bedroom 3: 2.39m x 2.61m Finished with carpet to floor.