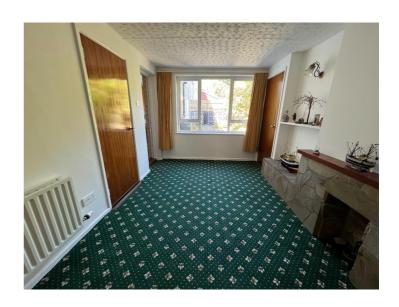

Living Room 2: 4.40m x 2.78m

Family room with fireplace finished with carpet to floor.

Kitchen: 3.63m x 4.92m

Range of high and low level units, single bowl stainless steel sink unit, integral cooker and hob, space for washing machine and fridge freezer, under stairs storage and larder cupboard. Complete with prefinished wood to floor.