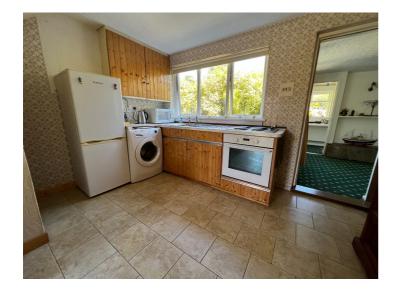

Living Room 2: 4.40m x 2.78m

Family room with fireplace finished with carpet to floor.

Kitchen: 3.63m x 4.92m

Range of high and low level units, single bowl stainless steel sink unit, integral cooker and hob, space for washing machine and fridge freezer, under stairs storage and larder cupboard. Complete with prefinished wood to floor.