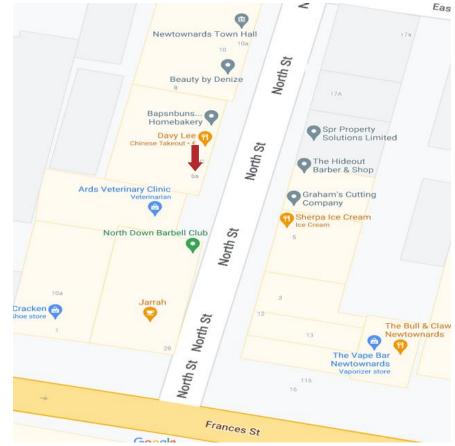

#### Location

The premises are located just off Frances Street in Newtownards, a popular provincial town which is approximately 10 miles south of Belfast.

### **Location Map**