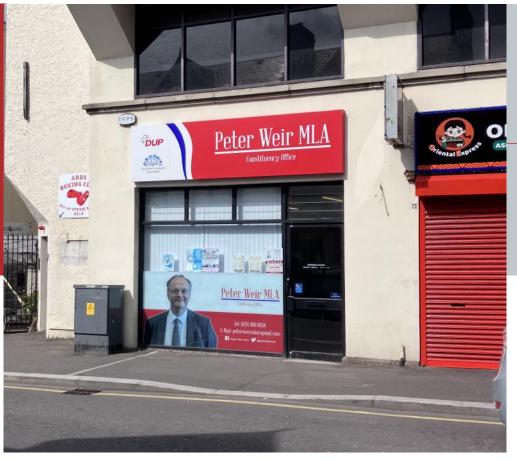

## TO LET

Ground Floor Office Unit c.572ft<sup>2</sup> (53m<sup>2</sup>)

6a North Street Newtownards BT23 4DE

- Excellent office unit.
- Suitable for alternative uses, subject to planning.
- Located just off the busy Conway Square.

### **Description**

Excellent ground floor retail unit located just off the busy Conway Square in the centre of the town. This unit benefits from a powder coated aluminium shop front, carpet flooring and a suspended ceiling.