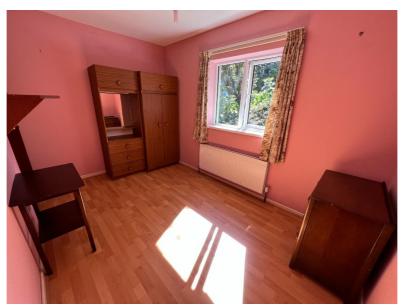

Bedroom 1: 3.67m x 3.08m

Built in storage with carpet to floor.

Bedroom 2: 3.62m x 2.39m Laminate to floor.

Bathroom: 2.66m x 1.83m

Three piece suite comprising of pedestal wash hand basin, electric shower and low flush WC. Finished with walls half tiled and tile to floor.