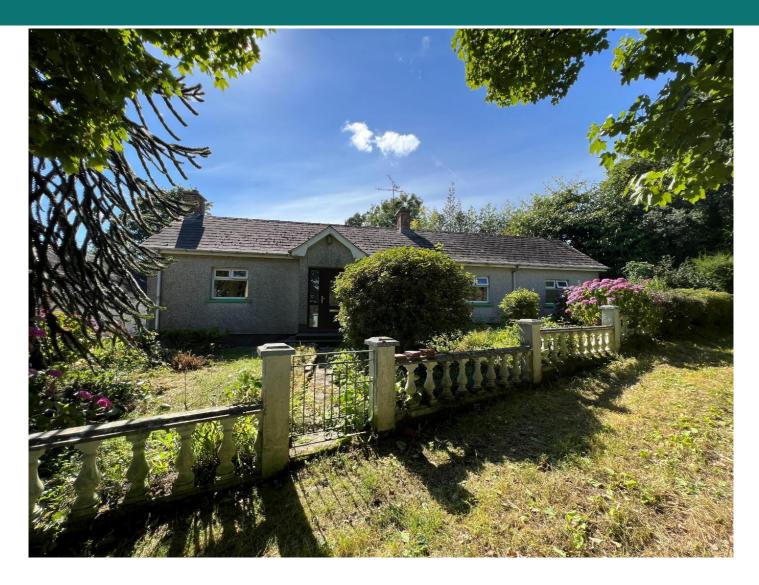

102 Edendoit Road Slate Quarry Pomeroy, BT70 2RG

Offers Over £199,950

- Small Holding on 10.5 acres of Agricultural Land
- Detached Bungalow
- Agricultural Yard & Multiple Outbuildings
- Situated in Highly Sought After Location

Maneely & Co are pleased to present this wonderful opportunity to purchase a small agricultural holding located at Slate Quarry, Pomeroy. This comprises of a detached bungalow and multiple agricultural outbuildings which sits on 10.5 acres of agricultural land. The property sits in an ideal location with picturesque views of the surrounding countryside and is close to all local amenities. Strong demand is anticipated for this property, so call our sales team on 028 8772 7799.

#### Outside

The property benefits from mature gardens surrounding, outbuildings for storage & multiple car parking spaces. There is scenic views of the surrounding countryside.

VIEWING IS STRICTLY BY APPOINTMENT WITH OUR OFFICE