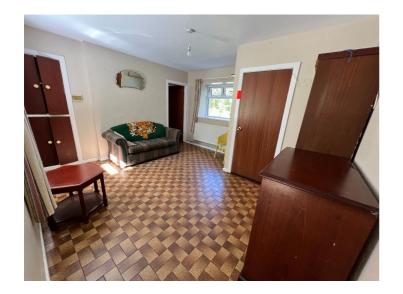

#### Description

**Bungalow Accommodation in Brief** 

**Ground Floor** 

Entrance Hall: 1.35m x 2.11m

Glazed PVC front door with tile to floor.

Living Room 1: 3.79m x 3.94m

Family room with open fireplace and duel aspect windows finished with laminate to floor.

Living Room 2: 3.88m x 4.15m

Family room with duel aspect windows finished with tile to floor.

Kitchen: 3.01m x 2.48m

Range of high and low level units, single bowl stainless steel sink unit, space for cooker, washing machine and fridge freezer. Door to rear, finished with tile to floor.