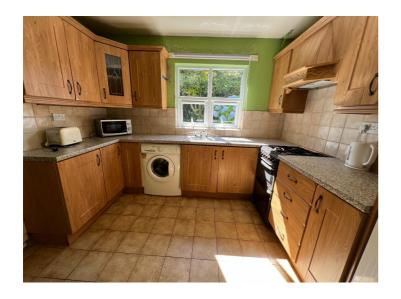

Living Room 2: 3.88m x 4.15m

Family room with duel aspect windows finished with tile to floor.

Kitchen: 3.01m x 2.48m

Range of high and low level units, single bowl stainless steel sink unit, space for cooker, washing machine and fridge freezer. Door to rear, finished with tile to floor.