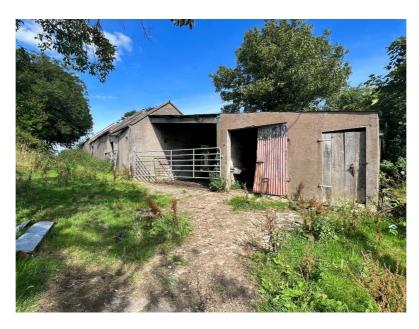

102 Edendoit Road Slate Quarry Pomeroy, BT70 2RG

Offers Over £199,950

- Small Holding on 10.5 acres of Agricultural Land
- Detached Bungalow
- Agricultural Yard & Multiple Outbuildings
- Situated in Highly Sought After Location

Maneely & Co are pleased to present this wonderful opportunity to purchase a small agricultural holding located at Slate Quarry, Pomeroy. This comprises of a detached bungalow and multiple agricultural outbuildings which sits on 10.5 acres of agricultural land. The property sits in an ideal location with picturesque views of the surrounding countryside and is close to all local amenities. Strong demand is anticipated for this property, so call our sales team on 028 8772 7799.

#### Outside

The property benefits from mature gardens surrounding, outbuildings for storage & multiple car parking spaces. There is scenic views of the surrounding countryside.

VIEWING IS STRICTLY BY APPOINTMENT WITH OUR OFFICE