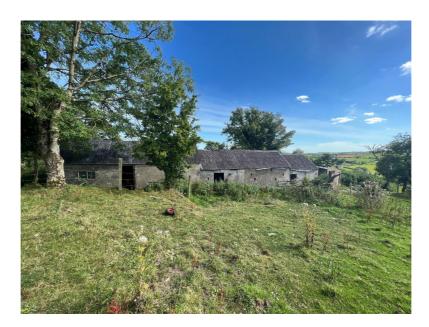

102 Edendoit Road Slate Quarry Pomeroy, BT70 2RG

Offers Over £199,950

- Small Holding on 10.5 acres of Agricultural Land
- Detached Bungalow
- Agricultural Yard & Multiple Outbuildings
- Situated in Highly Sought After Location

Maneely & Co are pleased to present this wonderful opportunity to purchase a small agricultural holding located at Slate Quarry, Pomeroy. This comprises of a detached bungalow and multiple agricultural outbuildings which sits on 10.5 acres of agricultural land. The property sits in an ideal location with picturesque views of the surrounding countryside and is close to all local amenities. Strong demand is anticipated for this property, so call our sales team on 028 8772 7799.

#### Outside

The property benefits from mature gardens surrounding, outbuildings for storage & multiple car parking spaces. There is scenic views of the surrounding countryside.

VIEWING IS STRICTLY BY APPOINTMENT WITH OUR OFFICE