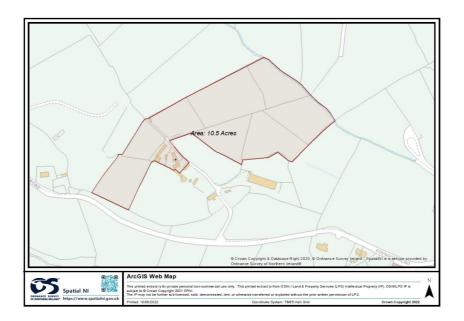

102 Edendoit Road Slate Quarry Pomeroy, BT70 2RG

Offers Over £199,950

- Small Holding on 10.5 acres of Agricultural Land
- Detached Bungalow
- Agricultural Yard & Multiple Outbuildings
- Situated in Highly Sought After Location

Maneely & Co are pleased to present this wonderful opportunity to purchase a small agricultural holding located at Slate Quarry, Pomeroy. This comprises of a detached bungalow and multiple agricultural outbuildings which sits on 10.5 acres of agricultural land. The property sits in an ideal location with picturesque views of the surrounding countryside and is close to all local amenities. Strong demand is anticipated for this property, so call our sales team on 028 8772 7799.