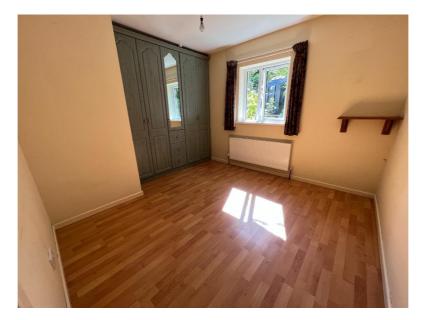

Bedroom 1: 3.67m x 3.08m

Built in storage with carpet to floor.

Bedroom 2: 3.62m x 2.39m Laminate to floor.

Bathroom: 2.66m x 1.83m

Three piece suite comprising of pedestal wash hand basin, electric shower and low flush WC. Finished with walls half tiled and tile to floor.