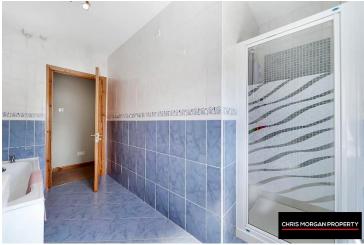

BEDROOM 3 – 3.7 X 3.7M – CARPET FLOOR, BUILT IN WARDROBE, SINGLE BARRIER RADIATOR

FAMILY BATHROOM – 3.8 X 3.8M – TILED FLOOR AND WALLS, TOILET, BATH, SHOWER, WASH HAND BASIN