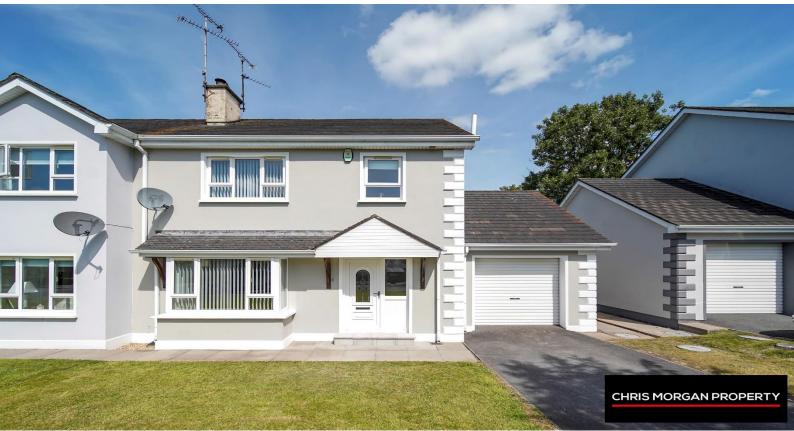

### OFFERS OVER : £139,995

NEW TO MARKET THIS 3 BEDROOM SEMI-DETACHED HOME WHICH IS FINISHED TO AN EXCELLECT STANDARD THROUGHOUT AND READY TO MOVE IN WITHOUT ANY WORKS REQUIRED.

LOCATED WITHIN THE BEECHVILLE HEIGHTS DEVELOPMENT IN EGLISH THIS HOME ENJOYS LOCAL ACCESS TO ALL OF THE LOCAL SHOPS, SCHOOLS AND AMENITIES WITH GREAT COMMUTING LINKS TO THE M1 AND ALSO A 5 MINUTE DRIVE FROM CLOSE BY TOWN DUNGANNON AND A 10 MINUTE DRIVE TO ARMAGH CITY.

'SUPERB HOME LOCATED IN THE BEECHVILLE HEIGHTS DEVELOPMENT '

# **PROPERTY FEATURES:**

- HOUSE HAS ITS OWN BUILT IN SECURITY SYSTEM
- GLAZED TILE ENTRANCE HALLWAY
- UPVC DOORS AND WINDOWS THROUGHOUT
- FRONT LAWN AND TARMAC DRIVEWAY
- OFF STREET CAR PARKING
- LARGE LIVING ROOM
- SPACIOUS KITCHEN/DINING AREA
- UTILITY AREA WITH BUILT IN STORAGE SPACE
- 3 LARGE BEDROOMS
- FAMILY BATHROOM WITH ADDED FEATURES
- PATIO DOORS FROM KITCHEN INTO ENCLOSED GARDEN AREA