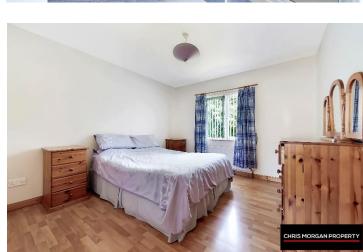

#### **FIRST FLOOR:**

**UPSTAIRS HALLWAY – 4.1 X 1.1M – CARPET FLOOR** 

BEDROOM 1 – 3.6 X 3.0M – WOODEN FLOOR, SINGLE BARRIER RADIATOR

BEDROOM 2 – 3.6 X 3.4M – WOODEN FLOOR, SINGLE BARRIER RADIATOR, BUILT IN STORAGE SROOM

BEDROOM 3 – 3.7 X 3.7M – CARPET FLOOR, BUILT IN WARDROBE, SINGLE BARRIER RADIATOR

FAMILY BATHROOM – 3.8 X 3.8M – TILED FLOOR AND WALLS, TOILET, BATH, SHOWER, WASH HAND BASIN