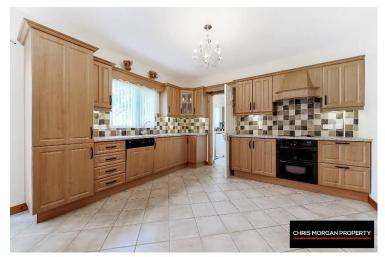

KITCHEN – 6.5 X 4.1M – TILED FLOOR AND WALLS, HIGH AND LOW KITCHEN UNITS, BUILT IN HOB AND DISHWASHER

UTILITY AREA – 3.5 X 2.0M – TILED FLOOR, HIGH AND LOW UNITS WITH BUILT IN STORAGE SPACE