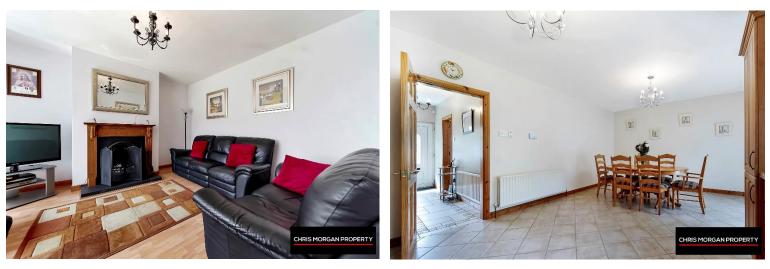

#### **GROUND FLOOR:**

ENTRANCE HALLWAY – 4.4 X 2.5M – TILED FLOOR ENTRANCE

LIVING AREA – 4.0 X 4.0M – WOODEN FLOOR, OPEN FIREPLACE, TV POINTS AT WALL

WC - 1.5 X 1.4M - TILED FLOOR, WHB AND WASH HAND BASIN