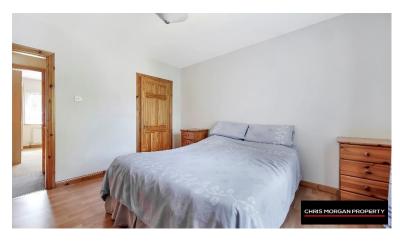

#### **FIRST FLOOR:**

**UPSTAIRS HALLWAY – 4.1 X 1.1M – CARPET FLOOR** 

BEDROOM 1 – 3.6 X 3.0M – WOODEN FLOOR, SINGLE BARRIER RADIATOR

BEDROOM 2 – 3.6 X 3.4M – WOODEN FLOOR, SINGLE BARRIER RADIATOR, BUILT IN STORAGE SROOM

BEDROOM 3 – 3.7 X 3.7M – CARPET FLOOR, BUILT IN WARDROBE, SINGLE BARRIER RADIATOR

FAMILY BATHROOM – 3.8 X 3.8M – TILED FLOOR AND WALLS, TOILET, BATH, SHOWER, WASH HAND BASIN