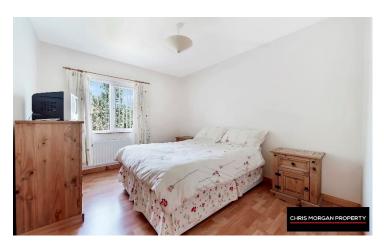

#### **FIRST FLOOR:**

**UPSTAIRS HALLWAY – 4.1 X 1.1M – CARPET FLOOR** 

BEDROOM 1 – 3.6 X 3.0M – WOODEN FLOOR, SINGLE BARRIER RADIATOR

BEDROOM 2 – 3.6 X 3.4M – WOODEN FLOOR, SINGLE BARRIER RADIATOR, BUILT IN STORAGE SROOM

BEDROOM 3 – 3.7 X 3.7M – CARPET FLOOR, BUILT IN WARDROBE, SINGLE BARRIER RADIATOR

FAMILY BATHROOM – 3.8 X 3.8M – TILED FLOOR AND WALLS, TOILET, BATH, SHOWER, WASH HAND BASIN