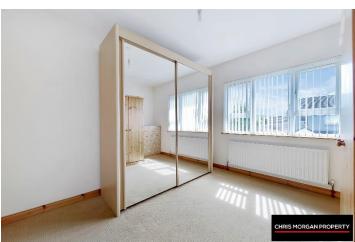

#### **FIRST FLOOR:**

**UPSTAIRS HALLWAY – 4.1 X 1.1M – CARPET FLOOR** 

BEDROOM 1 – 3.6 X 3.0M – WOODEN FLOOR, SINGLE BARRIER RADIATOR

BEDROOM 2 – 3.6 X 3.4M – WOODEN FLOOR, SINGLE BARRIER RADIATOR, BUILT IN STORAGE SROOM

BEDROOM 3 – 3.7 X 3.7M – CARPET FLOOR, BUILT IN WARDROBE, SINGLE BARRIER RADIATOR

FAMILY BATHROOM – 3.8 X 3.8M – TILED FLOOR AND WALLS, TOILET, BATH, SHOWER, WASH HAND BASIN