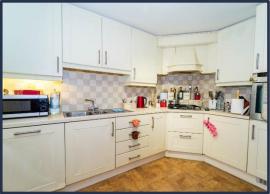

## KITCHEN

6.68m (21'11") x 2.66m (8'9")

Range of high and low level `Shaker` style cupboards. Large and small bowl single drainer stainless steel sink unit with mixer tap. Integrated fridge/freezer and dishwasher. 4 ring gas hob and extractor fan over. Built-in oven. Glazed double doors to:-