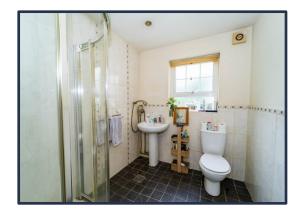

#### SHOWER ROOM

Large tiled corner shower cubicle; pedestal wash hand basin with mixer tap; low flush w.c. Part tiled walls. Downlighters.

BEDROOM 1 3.87m (12'8") x 2.57m (8'5")