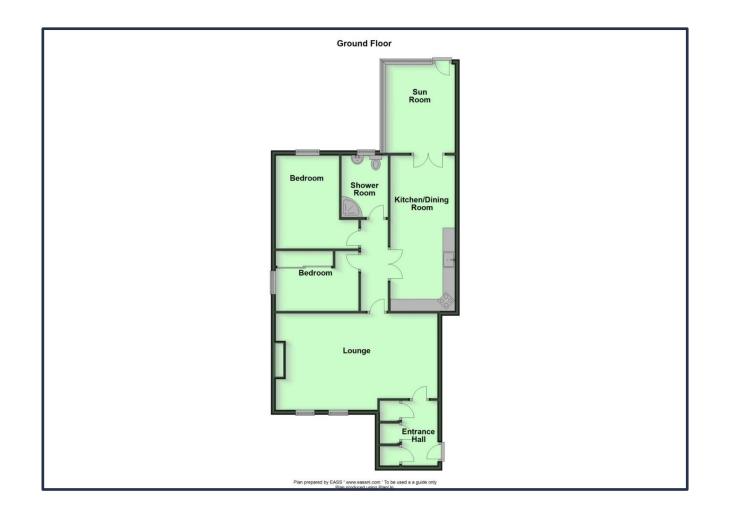

# **PROPERTY DESCRIPTION**

A rare opportunity to purchase a spacious ground floor apartment benefitting from its own garage and garden.

Situated in the popular Berkeley Hall, the property is one of only four within this particular gated block of apartments.

Conveniently placed just off the Saintfield Road, the motorway network and Lisburn centre are both easily accessible, whilst a browse and bite to eat is on your doorstep at nearby `Dobbies`.

Accommodation comprises in brief:- Entrance Hall with built-in cloaks and storage cupboards; Lounge; Kitchen/Dining Area; Sun Room; 2 Bedrooms; Shower Room.

#### **ENTRANCE HALL**

Built-in cloaks and storage cupboards.

## LOUNGE

6.73m (22'1") x 4.03m (13'3")Wall mounted gas fireplace. Fitted furniture in oak comprising cupboards and display shelving over.

## KITCHEN

6.68m (21'11") x 2.66m (8'9")

Range of high and low level `Shaker` style cupboards. Large and small bowl single drainer stainless steel sink unit with mixer tap. Integrated fridge/freezer and dishwasher. 4 ring gas hob and extractor fan over. Built-in oven. Glazed double doors to:-

## SUN ROOM

3.68m (12'1") x 2.87m (9'5") uPVC double glazed rear door.

#### SHOWER ROOM

Large tiled corner shower cubicle; pedestal wash hand basin with mixer tap; low flush w.c. Part tiled walls. Downlighters.

BEDROOM 1 3.87m (12'8") x 2.57m (8'5")

## **BEDROOM 2**

3.43m (11'3") x 2.48m (8'2") Fitted wardrobes with sliding doors.

12a Bow Street, Lisburn Co. Antrim BT28 1BN 028 9266 9030 info@taylorpattersonestateagents.com www.taylorpattersonestateagents.com