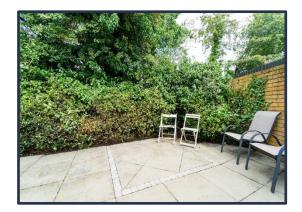

**Specification includes**: Gas fired central heating; uPVC double glazed windows; Alarm system; Garage; own private rear garden.

**Outside**: Gated and brick pillared entrance with cobble paved parking leading to Garage (5.945 x 3.093) with automatic roller door, light, power, plumbed for washing machine. Enclosed paved rear garden.