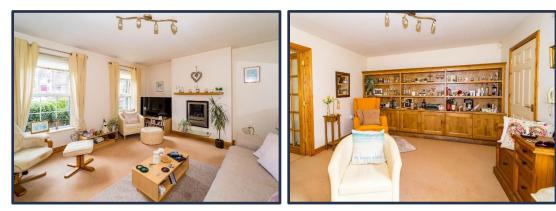

## LOUNGE

6.73m (22'1") x 4.03m (13'3")Wall mounted gas fireplace. Fitted furniture in oak comprising cupboards and display shelving over.