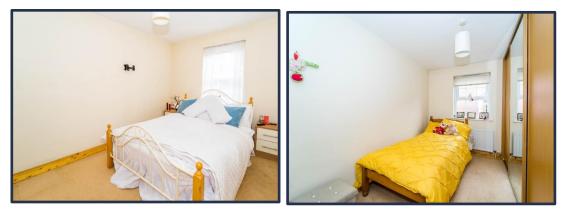

#### SHOWER ROOM

Large tiled corner shower cubicle; pedestal wash hand basin with mixer tap; low flush w.c. Part tiled walls. Downlighters.

BEDROOM 1 3.87m (12'8") x 2.57m (8'5")

## **BEDROOM 2**

3.43m (11'3") x 2.48m (8'2") Fitted wardrobes with sliding doors.

12a Bow Street, Lisburn Co. Antrim BT28 1BN 028 9266 9030 info@taylorpattersonestateagents.com www.taylorpattersonestateagents.com