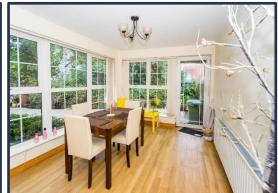

popular Berkeley Hall, the property is one of only four within this particular gated block of apartments.

Conveniently placed just off the Saintfield Road, the motorway network and Lisburn centre are both easily accessible, whilst a browse and bite to eat is on your doorstep at nearby `Dobbies`.

Accommodation comprises in brief:- Entrance Hall with built-in cloaks and storage cupboards; Lounge; Kitchen/Dining Area; Sun Room; 2 Bedrooms; Shower Room.

**Specification includes**: Gas fired central heating; uPVC double glazed windows; Alarm system; Garage; own private rear garden.

**Outside**: Gated and brick pillared entrance with cobble paved parking leading to Garage (5.945 x 3.093) with automatic roller door, light, power, plumbed for washing machine. Enclosed paved rear garden.









**LOCATION**: From Saintfield Road take first left past Plantation Road into Berkeley Hall. Turn left and continue into Berkeley Hall Court.







#### **ENTRANCE HALL**

Built-in cloaks and storage cupboards.

## LOUNGE

6.73m (22'1") x 4.03m (13'3")Wall mounted gas fireplace. Fitted furniture in oak comprising cupboards and display shelving over.

## KITCHEN

6.68m (21'11") x 2.66m (8'9")

Range of high and low level `Shaker` style cupboards. Large and small bowl single drainer stainless steel sink unit with mixer tap. Integrated fridge/freezer and dishwasher. 4 ring gas hob and extractor fan over. Built-in oven. Glazed double doors to:-

## SUN ROOM

3.68m (12'1") x 2.87m (9'5") uPVC double glazed rear door.

#### SHOWER ROOM

Large tiled corner shower cubicle; pedestal wash hand b