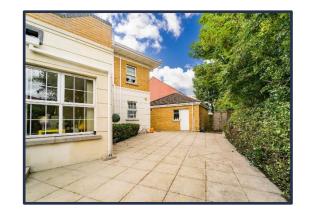

**Specification includes**: Gas fired central heating; uPVC double glazed windows; Alarm system; Garage; own private rear garden.

**Outside**: Gated and brick pillared entrance with cobble paved parking leading to Garage (5.945 x 3.093) with automatic roller door, light, power, plumbed for washing machine. Enclosed paved rear garden.