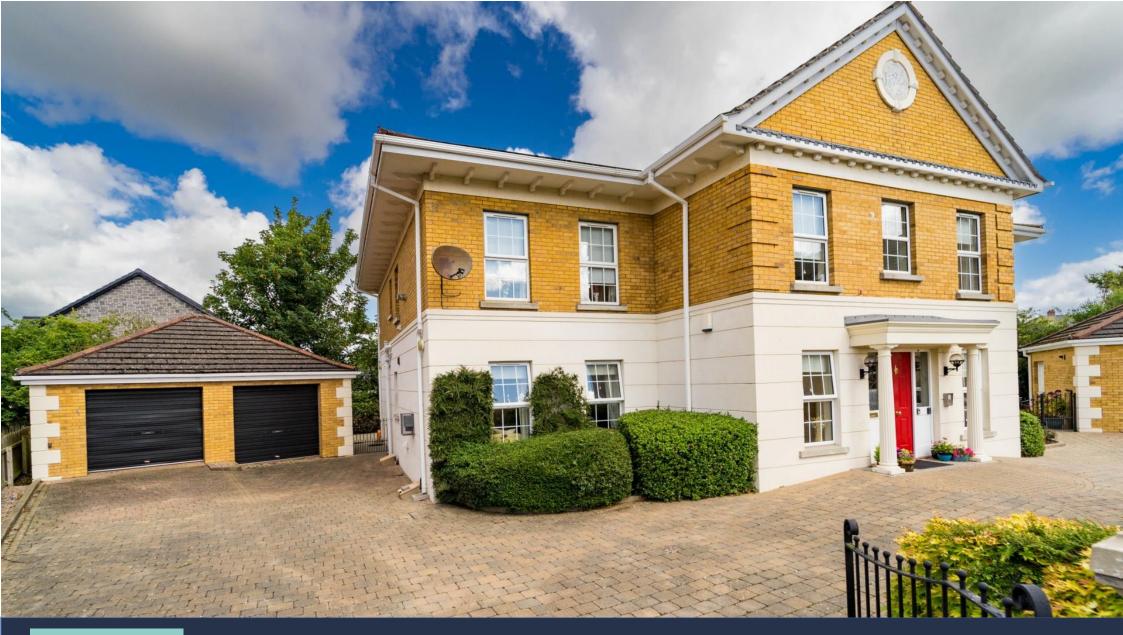

# **PROPERTY DESCRIPTION**

A rare opportunity to purchase a spacious ground floor apartment benefitting from its own garage and garden.

Situated in the popular Berkeley Hall, the property is one of only four within this particular gated block of apartments.

Conveniently placed just off the Saintfield Road, the motorway network and Lisburn centre are both easily accessible, whilst a browse and bite to eat is on your doorstep at nearby `Dobbies`.

Accommodation comprises in brief:- Entrance Hall with built-in cloaks and storage cupboards; Lounge; Kitchen/Dining Area; Sun Room; 2 Bedrooms; Shower Room.

**Specification includes**: Gas fired central heating; uPVC double glazed windows; Alarm system; Garage; own private rear garden.

**Outside**: Gated and brick pillared entrance with cobble paved parking leading to Garage (5.945 x 3.093) with automatic roller door, light, power, plumbed for washing machine. Enclosed paved rear garden.