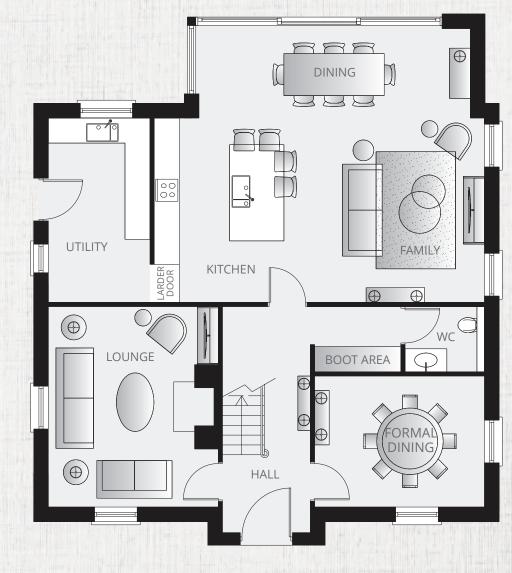

### GROUND FLOOR

# TOTAL FLOOR AREA: 2,215 SQ. FT. APPROX.

### **GROUND** FLOOR ENTRANCE HALL TO BOOTROOM & WC

| LOUNGE           | 15'6" x 13'1" |
|------------------|---------------|
| FORMAL DINING    | 13'1" x 10'1" |
| KITCHEN / FAMILY | 25'8" x 14'3" |
| DINING           | 21'1" x 6'9"  |
| UTILITY          | 14'3" x 7'9"  |
|                  |               |