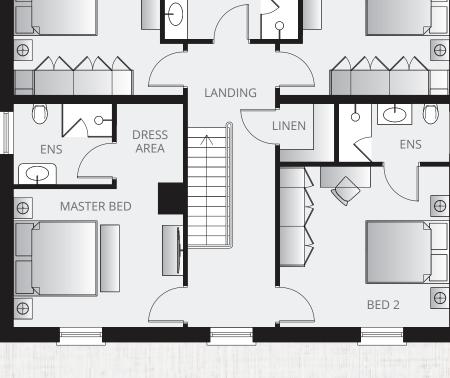

## FIRST FLOOR

 $\oplus$ 

BED 4

0

BATH

BED 3

 $\oplus$ 

И

### FIRST FLOOR

| LANDING LEADING TO |                               |
|--------------------|-------------------------------|
| MASTER BEDROOM     | 17'4" x 13'1" (MAX INC DRESS) |
| DRESSING & ENSUITE |                               |
| BEDROOM 2          | 13'1" x 12'5"                 |
| ENSUITE            |                               |
| BEDROOM 3          | 13'1" x 12'5" (MAX)           |
| BEDROOM 4          | 13'1" x 12'5" (MAX)           |
| BATHROOM           |                               |