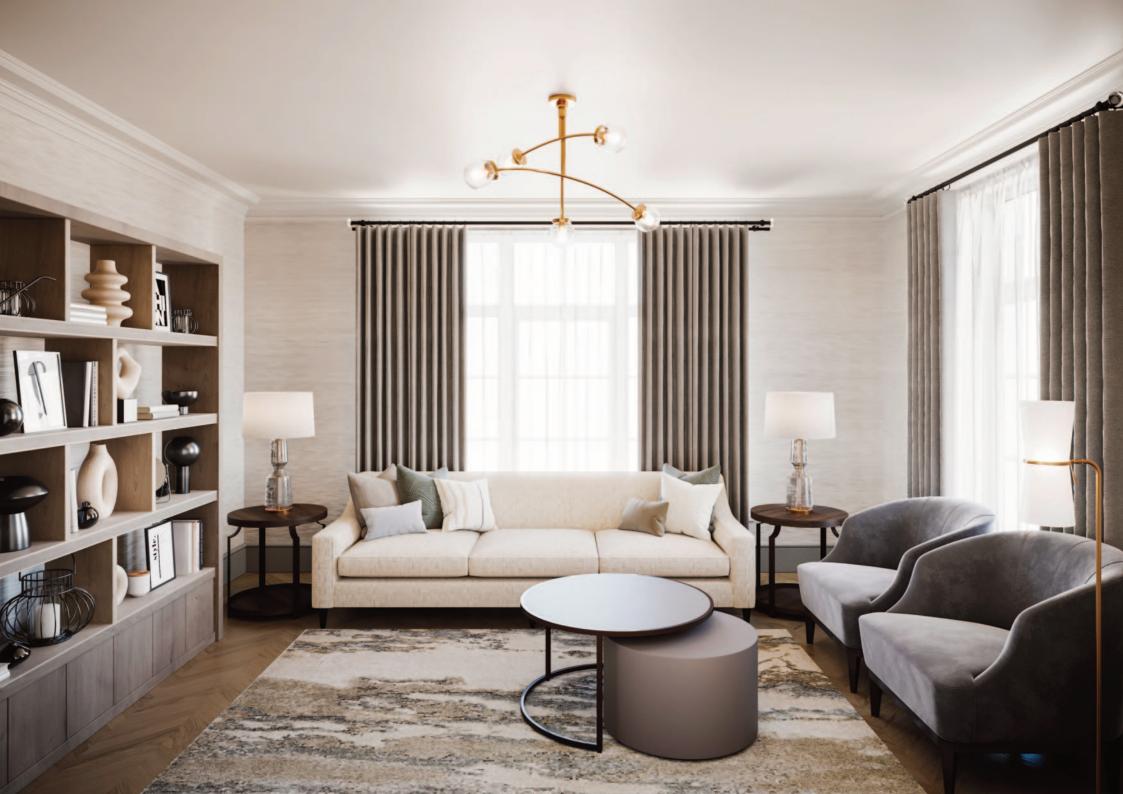

ABOVE: COMPUTER VISUAL OF SITE 2A

H

ABOVE: COMPUTER VISUAL FROM THE MULLBERRY SHOWING LIVING / DINING / KITCHEN AREA OPPOSITE: COMPUTER VISUAL FROM THE GATELODGE SHOWING LOUNGE