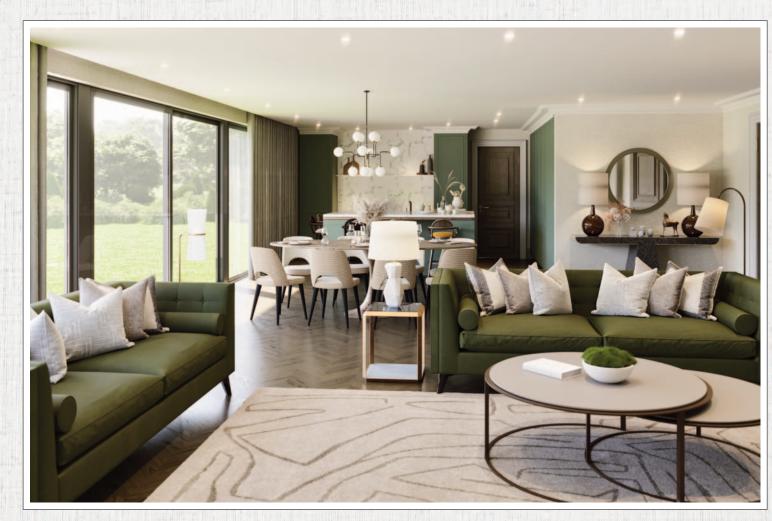

ABOVE: COMPUTER VISUAL OF SITE 2A

H

ABOVE: COMPUTER VISUAL FROM THE MULLBERRY SHOWING LIVING / DINING / KITCHEN AREA OPPOSITE: COMPUTER VISUAL FROM THE GATELODGE SHOWING LOUNGE