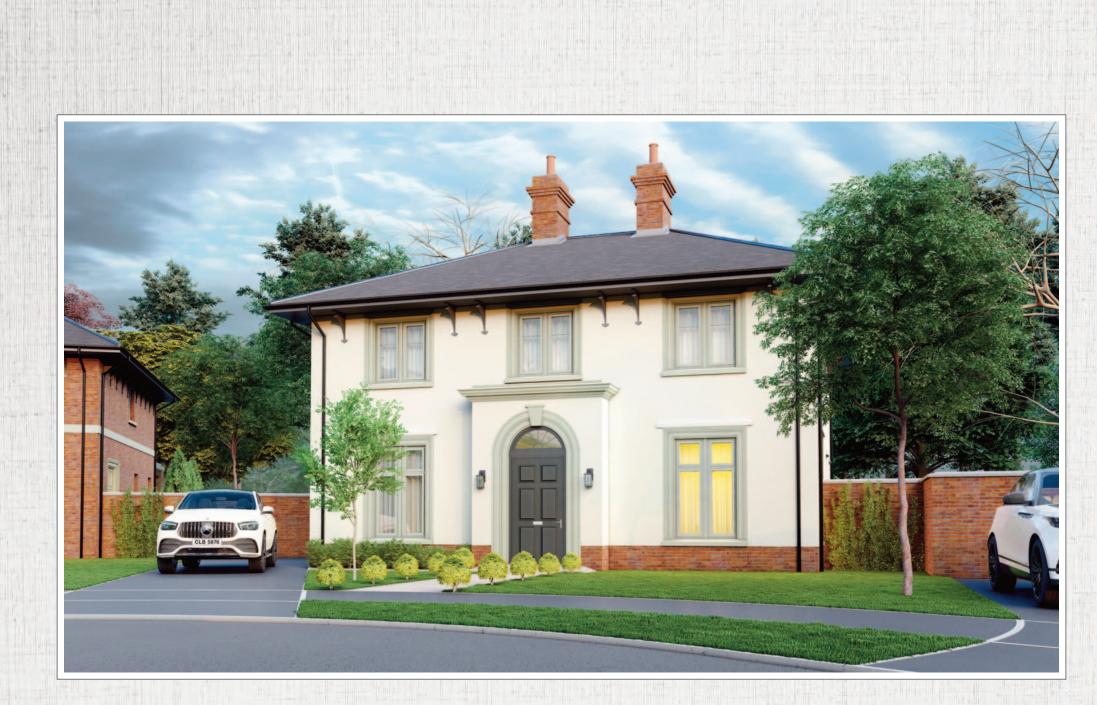

### SITE 2A

# THE DEANE

4 BEDROOM DETACHED CIRCA. 2,215 SQ. FT.



BELFAST + BT7



# Every Home is a Statement.



ABOVE: COMPUTER VISUAL SHOWING SITE 2A

### GROUND FLOOR



# TOTAL FLOOR AREA: 2,215 SQ. FT. APPROX.

## FIRST FLOOR

 $\oplus$ 

BED 4



0

BATH

BED 3

 $\oplus$ 

И

### **GROUND** FLOOR ENTRANCE HALL TO BOOTROOM & WC

| LOUNGE           | 15'6" x 13'1" |
|------------------|---------------|
| FORMAL DINING    | 13'1" x 10'1" |
| KITCHEN / FAMILY | 25'8" x 14'3" |
| DINING           | 21'1" x 6'9"  |
| UTILITY          | 14'3" x 7'9"  |
|                  |               |

### FIRST FLOOR

| LANDING LEADING TO |                               |
|--------------------|-------------------------------|
| MASTER BEDROOM     | 17'4" x 13'1" (MAX INC DRESS) |
| DRESSING & ENSUITE |                               |
| BEDROOM 2          | 13'1" x 12'5"                 |
| ENSUITE            |