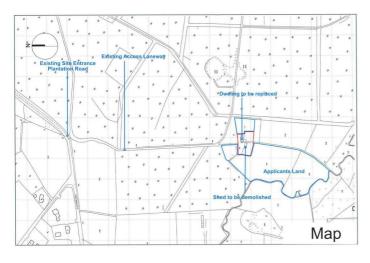

## Site at 10 Plantation Road Garvagh,

SITE WITH PLANNING APPROVAL

Located in a private rural environment, this site extends to circa 6.4 acres, which includes access from the Planation Road. Ideally situated on the fringes of Garvagh Forest this site boasts stunning surroundings, located circa 1 mile from Garvagh.

The Building Site has Full Planning Approval for a two storey dwelling, extending to circa 2,000 sq ft and domestic double garage.

Plans will be available to the Purchaser.

Planning Approval: Planning Approval has been granted.