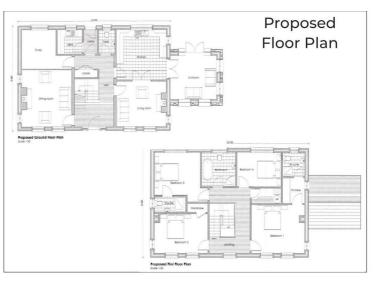

The Building Site has Full Planning Approval for a two storey dwelling, extending to circa 2,000 sq ft and domestic double garage.

Plans will be available to the Purchaser.

Planning Approval: Planning Approval has been granted.