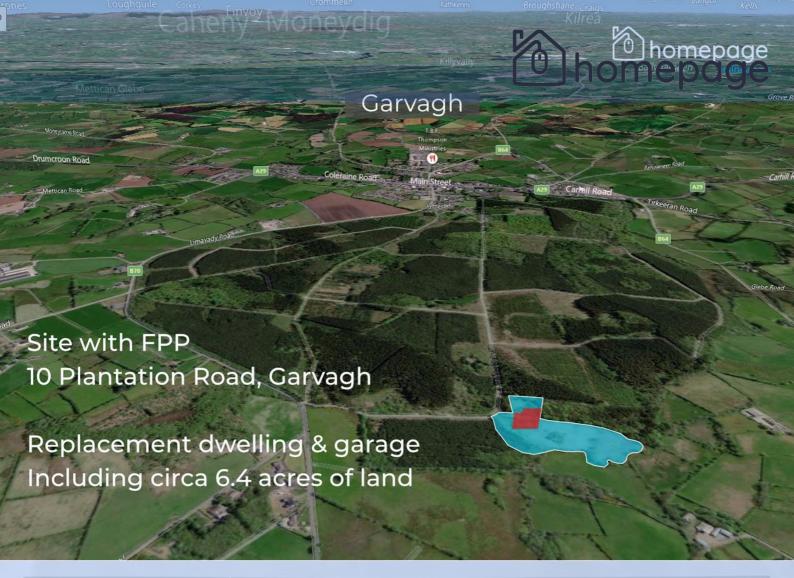

## Site at 10 Plantation Road Garvagh,

SITE WITH PLANNING APPROVAL

Located in a private rural environment, this site extends to circa 6.4 acres, which includes access from the Planation Road. Ideally situated on the fringes of Garvagh Forest this site boasts stunning surroundings, located circa 1 mile from Garvagh.

The Building Site has Full Planning Approval for a two storey dwelling, extending to circa 2,000 sq ft and domestic double garage.

Plans will be available to the Purchaser.

Planning Approval: Planning Approval has been granted.