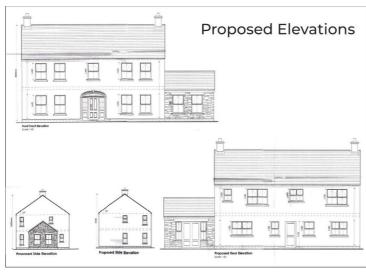

The Building Site has Full Planning Approval for a two storey dwelling, extending to circa 2,000 sq ft and domestic double garage.

Plans will be available to the Purchaser.

Planning Approval: Planning Approval has been granted.