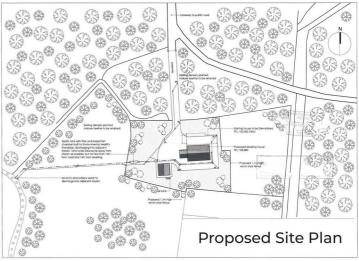

## Site at 10 Plantation Road Garvagh,

SITE WITH PLANNING APPROVAL

Located in a private rural environment, this site extends to circa 6.4 acres, which includes access from the Planation Road. Ideally situated on the fringes of Garvagh Forest this site boasts stunning surroundings, located circa 1 mile from Garvagh.

The Building Site has Full Planning Approval for a two storey dwelling, extending to circa 2,000 sq ft and domestic double garage.

Plans will be available to the Purchaser.

Planning Approval: Planning Approval has been granted.