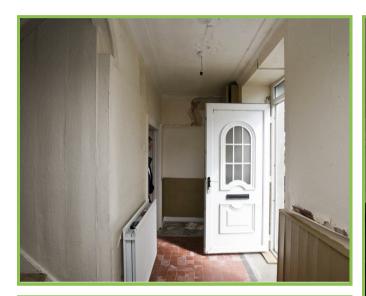

## **Entrance Hall**

Lounge 13'9 x 12'2

Sitting Room 9'7 x 6'10

Kitchen 14'7 x 10'7 at widest points

Rear porch

Bedroom One 13'6 x 11'4

Bedroom Two 13'6 x 8'4

**Bathroom** 