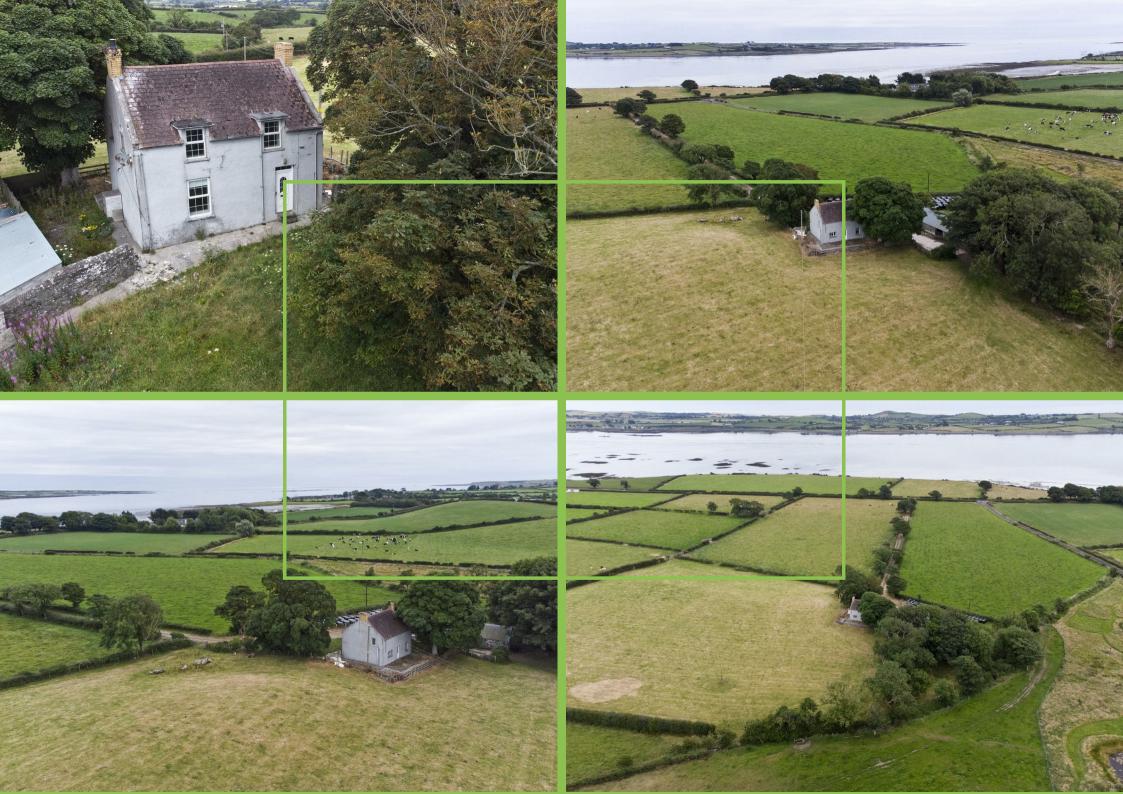

## 71 Shore Road, Downpatrick, BT30 7NW

This detached home is in need of refurbishment and is located on an elevated site with views over surrounding countryside to Strangford Lough. The current accommodation comprises 2 bedrooms, 2 receptions, kitchen and bathroom and there is considerable potential to extend or replace (subject to the appropriate planning permissions). The property benefits from oil fired central heating. This location between Strangford and Kilclief already provides a setting for some outstanding properties which have maximised the views and surroundings.

Additional ground will be made available to purchase and facilities a suitable project. For further details contact the office.