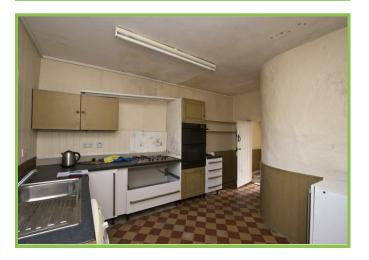

## 71 Shore Road, Downpatrick, BT30 7NW

This detached home is in need of refurbishment and is located on an elevated site with views over surrounding countryside to Strangford Lough. The current accommodation comprises 2 bedrooms, 2 receptions, kitchen and bathroom and there is considerable potential to extend or replace (subject to the appropriate planning permissions). The property benefits from oil fired central heating. This location between Strangford and Kilclief already provides a setting for some outstanding properties which have maximised the views and surroundings.

## **Entrance Hall**

Lounge 13'9 x 12'2

Sitting Room 9'7 x 6'10

Kitchen 14'7 x 10'7 at widest points

Rear porch

Bedroom One 13'6 x 11'4

Bedroom Two 13'6 x 8'4

**Bathroom** 