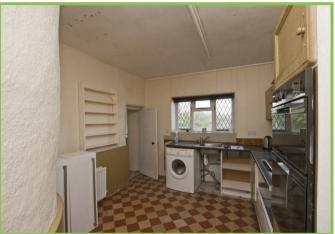

## 71 Shore Road, Downpatrick, BT30 7NW

This detached home is in need of refurbishment and is located on an elevated site with views over surrounding countryside to Strangford Lough. The current accommodation comprises 2 bedrooms, 2 receptions, kitchen and bathroom and there is considerable potential to extend or replace (subject to the appropriate planning permissions). The property benefits from oil fired central heating. This location between Strangford and Kilclief already provides a setting for some outstanding properties which have maximised the views and surroundings.

## **Entrance Hall**

Lounge 13'9 x 12'2

Sitting Room 9'7 x 6'10

Kitchen 14'7 x 10'7 at widest points

Rear porch

Bedroom One 13'6 x 11'4

Bedroom Two 13'6 x 8'4

**Bathroom** 