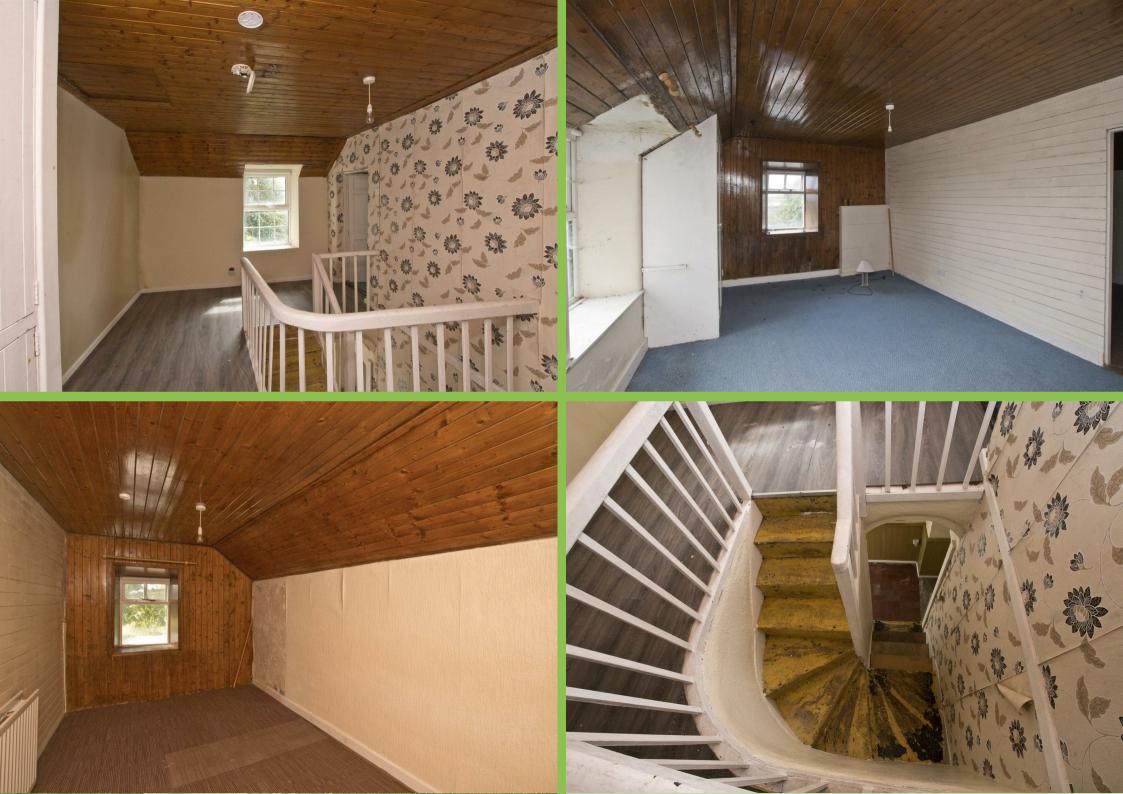

## 71 Shore Road, Downpatrick, BT30 7NW

This detached home is in need of refurbishment and is located on an elevated site with views over surrounding countryside to Strangford Lough. The current accommodation comprises 2 bedrooms, 2 receptions, kitchen and bathroom and there is considerable potential to extend or replace (subject to the appropriate planning permissions). The property benefits from oil fired central heating. This location between Strangford and Kilclief already provides a setting for some outstanding properties which have maximised the views and surroundings.

## **Entrance Hall**

Lounge 13'9 x 12'2

Sitting Room 9'7 x 6'10

Kitchen 14'7 x 10'7 at widest points

Rear porch

Bedroom One 13'6 x 11'4

Bedroom Two 13'6 x 8'4

**Bathroom** 