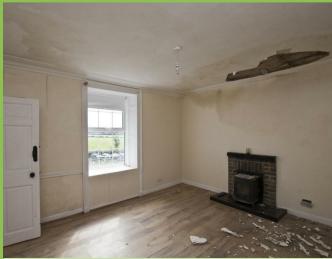

## **Entrance Hall**

Lounge 13'9 x 12'2

Sitting Room 9'7 x 6'10

Kitchen 14'7 x 10'7 at widest points

Rear porch

Bedroom One 13'6 x 11'4

Bedroom Two 13'6 x 8'4

**Bathroom** 