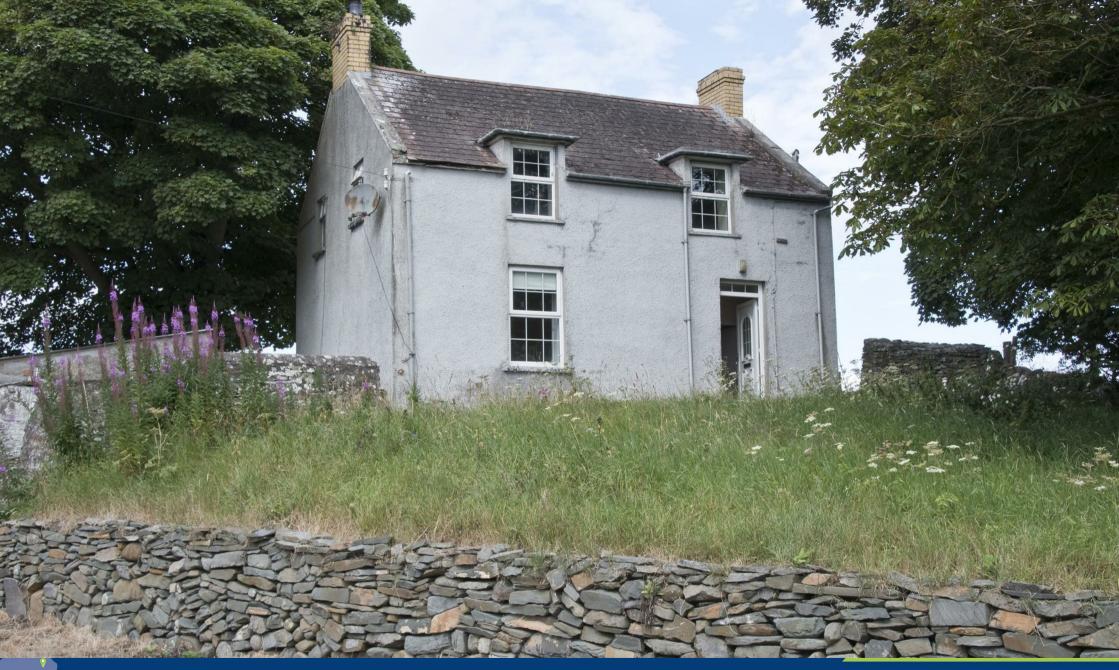

## 71 Shore Road, Downpatrick, BT30 7NW

This detached home is in need of refurbishment and is located on an elevated site with views over surrounding countryside to Strangford Lough. The current accommodation comprises 2 bedrooms, 2 receptions, kitchen and bathroom and there is considerable potential to extend or replace (subject to the appropriate planning permissions). The property benefits from oil fired central heating. This location between Strangford and Kilclief already provides a setting for some outstanding properties which have maximised the views and surroundings.