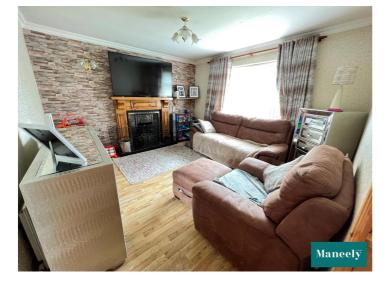

#### Living Room: 3.84m x 3.62m

Spacious, front aspect reception area which includes eye catching features such as open fire with wooden mantle and granite hearth and cornicing. Finished with laminate floor covering.