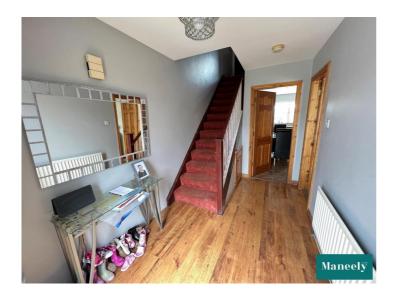

#### Hall: 2.10m x 3.66m

Entering upon the property through a glazed PVC front door the entrance hallway includes under stairs storage and is finished with laminate floor covering.