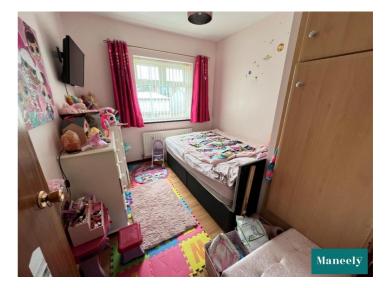

#### Bedroom 1: 3.31m x 3.04m

Generous bedroom finished with laminate floor covering.

#### Bedroom 2: 2.67m x 3.05m

Spacious bedroom finished with laminate floor covering.

#### Bedroom 3: 3.17m x 3.10m

Generous bedroom finished with laminate floor covering.