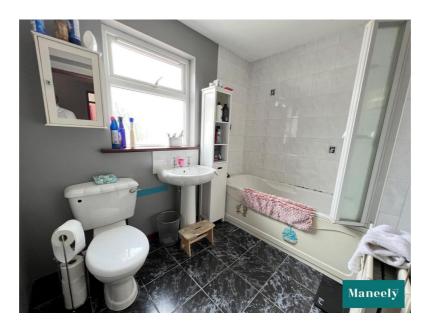

#### Bathroom: 2.53m x 1.80m

Three piece bathroom suite comprising of pedestal wash hand basin, shower over bath and low flush WC. This family bathroom is finished with partly tiled walls and complete tiled flooring.