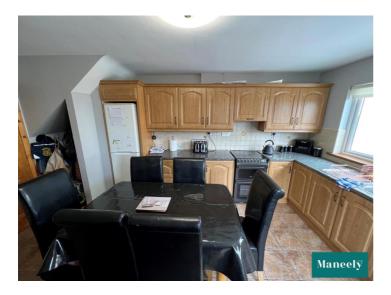

#### Kitchen: 3.37m x 4.77m

Range of high and low level units, single bowl stainless steel sink unit, space for cooker, firdge freezer and washing machine This kitchen area includes splash back tiling and rear access can be granted through a glazed PVC door. Finished with complete floor tiling.