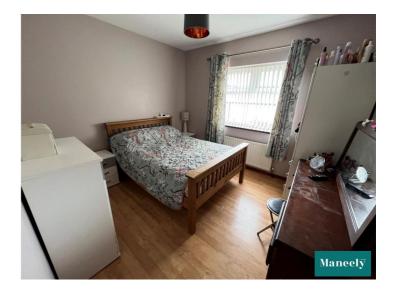

#### Bedroom 1: 3.31m x 3.04m

Generous bedroom finished with laminate floor covering.

#### Bedroom 2: 2.67m x 3.05m

Spacious bedroom finished with laminate floor covering.

#### Bedroom 3: 3.17m x 3.10m

Generous bedroom finished with laminate floor covering.