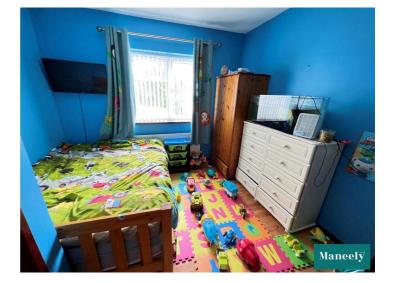

#### Bedroom 1: 3.31m x 3.04m

Generous bedroom finished with laminate floor covering.

#### Bedroom 2: 2.67m x 3.05m

Spacious bedroom finished with laminate floor covering.

#### Bedroom 3: 3.17m x 3.10m

Generous bedroom finished with laminate floor covering.