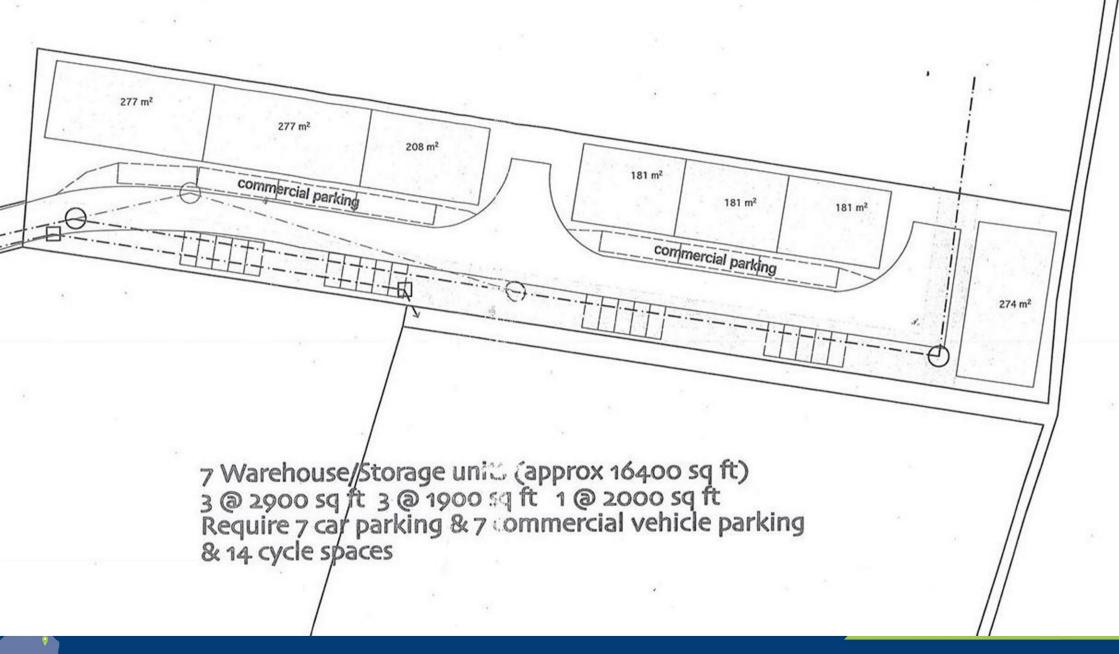

## 251 Newtownards road, Bangor, BT19 7TU

This strategically located site benefits from a highly visible prominent location and offers potential to construct 7 warehouse storage units (approx 16,400 sqft) subject to planning approval. Draft plans are also available at our Bangor and Newtownards offices.