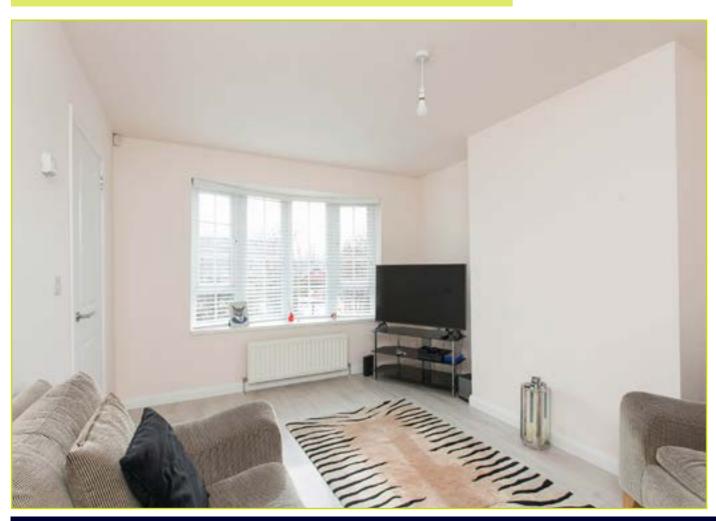

The accommodation comprises of a bright and spacious living room open to a modern kitchen with excellent dining / family area on the ground floor. Three generous bedrooms and a luxury shower room are to the first floor.

#### **Ground Floor**

**ENTRANCE HALL:** Wood strip flooring under stair storage, pvc front door

**LIVING ROOM: 14' 1" x 11' 3" (4.29m x 3.43m)** Wood strip flooring, double doors to dining / kitchen

**KITCHEN WITH DINING / FAMILY AREA:** 17' 9" x 10' 2" (5.41m x 3.1m) Excellent range high and low level units with chrome handles, wood effect work surfaces with matching upstands, integrated oven and four ring gas hob, integrated fridge freezer. plumbed for washing machine, chrome extractor fan, spot lighting