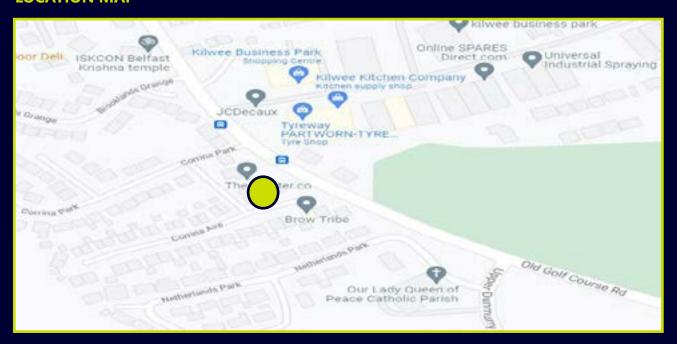

four ring gas hob, integrated fridge freezer. plumbed for washing machine, chrome extractor fan, spot lighting

### **First Floor**

**LANDING:** Linen closet, roof space access

**SHOWER ROOM:** Luxury white suite comprising of a fully tiled shower cubicle, wash hand basin with storage and chrome mixer taps, low flush w.c, heated chrome towel radiator, wood strip flooring, fully tiled walls, tongue and groove ceiling, spot lighting

BEDROOM (1): 12' 7" x 10' 4" (3.84m x 3.15m)

BEDROOM (2): 11' 9" x 11' 5" (3.58m x 3.48m)

**BEDROOM (3): 8' 8" x 7' 2" (2.64m x 2.18m)** Wood strip flooring

#### Outside

**DETACHED GARAGE:** 18' 7" x 10' 4" (5.66m x 3.15m)
Roller door, light and power. Private and enclosed rear garden in lawn with patio. Driveway parking















# **LOCATION MAP**



# **FLOOR PLANS (NOT TO SCALE)**







RESIDENTIAL





6 Orpen Shopping Centre Upper Lisburn Road Belfast BT10 0BG

Telephone 028 9030 8855

Email info@douganproperty.com

Web www. douganproperty.com



Dougan Residential for themselves and for the Vendors or Lessors of the property whose agents they are give notice that; i) these particulars are given without responsibility of Dougan Residential or the Vendors or Lessors as a general outline only, for the guidance of prospective purchasers or tenants, and do not constitute the whole or any part of an offer or contract; ii) Dougan Residential cannot guarantee the accuracy of any description, dimensions, references to condition, necessary permissions for use and occupation and other details contained herein and any prospective purchaser