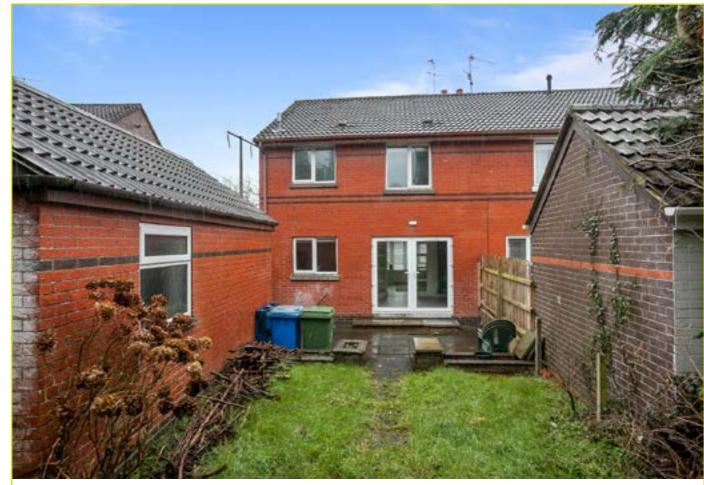

The property further benefits from driveway parking leading to a detached garage with recently fitted roller door and a large private and enclosed rear garden with patio.

Early viewing is advised to appreciate this fine home.

#### Outside

**DETACHED GARAGE:** 18' 7" x 10' 4" (5.66m x 3.15m)
Roller door, light and power. Private and enclosed rear garden in lawn with patio. Driveway parking