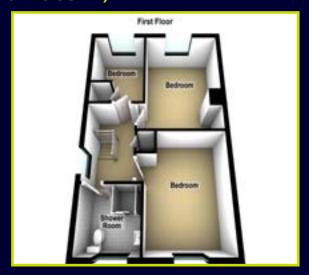

# **FLOOR PLANS (NOT TO SCALE)**

RESIDENTIAL

6 Orpen Shopping Centre Upper Lisburn Road Belfast BT10 0BG

Telephone 028 9030 8855

Email info@douganproperty.com

Web www. douganproperty.com

Dougan Residential for themselves and for the Vendors or Lessors of the property whose agents they are give notice that; i) these particulars are given without responsibility of Dougan Residential or the Vendors or Lessors as a general outline only, for the guidance of prospective purchasers or tenants, and do not constitute the whole or any part of an offer or contract; ii) Dougan Residential cannot guarantee the accuracy of any description, dimensions, references to condition, necessary permissions for use and occupation and other details contained herein and any prospective purchasers or tenants should not rely on them as statements or representations of fact but must satisfy themselves by inspection or otherwise as to the accuracy of each of them; iii) no employee of Dougan Residential has any authority to make or give any representation or warranty or enter into any contract whatsoever in relation to the property; iv) VAT may be payable on the purchase price and/or rent, all figures are quoted exclusive of VAT, intending purchasers or lesses must satisfy themselves as to the applicable VAT position, if necessary by taking appropriate professional advice; v) Dougan Residential will not be liable, in negligence or otherwise, for any loss arising from the use of these particulars.

### **First Floor**

**LANDING:** Linen closet, roof space access

**SHOWER ROOM:** Luxury white suite comprising of a fully tiled shower cubicle, wash hand basin with storage and chrome mixer taps, low flush w.c, heated chrome towel radiator, wood strip flooring, fully tiled walls, tongue and groove ceiling, spot lighting

BEDROOM (1): 12' 7" x 10' 4" (3.84m x 3.15m)

BEDROOM (2): 11' 9" x 11' 5" (3.58m x 3.48m)

**BEDROOM (3): 8' 8" x 7' 2" (2.64m x 2.18m)** Wood strip flooring