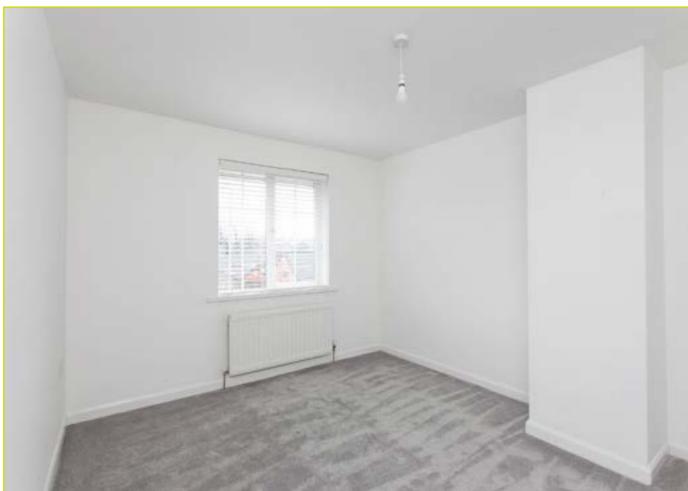

BEDROOM (1): 12' 7" x 10' 4" (3.84m x 3.15m)

BEDROOM (2): 11' 9" x 11' 5" (3.58m x 3.48m)

**BEDROOM (3): 8' 8" x 7' 2" (2.64m x 2.18m)** Wood strip flooring