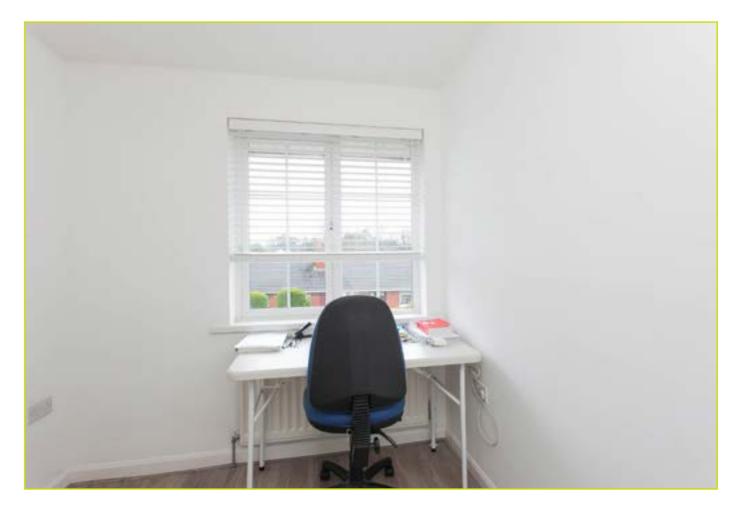

#### **Ground Floor**

**ENTRANCE HALL:** Wood strip flooring under stair storage, pvc front door

**LIVING ROOM: 14' 1" x 11' 3" (4.29m x 3.43m)** Wood strip flooring, double doors to dining / kitchen

**KITCHEN WITH DINING / FAMILY AREA:** 17' 9" x 10' 2" (5.41m x 3.1m) Excellent range high and low level units with chrome handles, wood effect work surfaces with matching upstands, integrated oven and four ring gas hob, integrated fridge freezer. plumbed for washing machine, chrome extractor fan, spot lighting