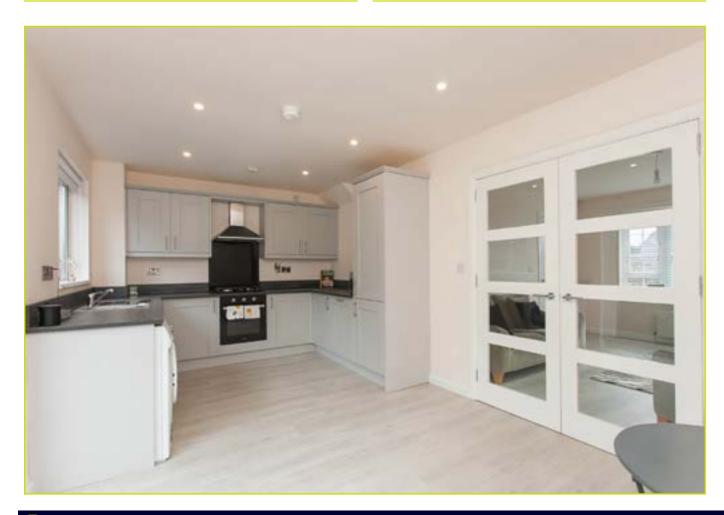

The accommodation comprises of a bright and spacious living room open to a modern kitchen with excellent dining / family area on the ground floor. Three generous bedrooms and a luxury shower room are to the first floor.

#### **Ground Floor**

**ENTRANCE HALL:** Wood strip flooring under stair storage, pvc front door

**LIVING ROOM: 14' 1" x 11' 3" (4.29m x 3.43m)** Wood strip flooring, double doors to dining / kitchen

**KITCHEN WITH DINING / FAMILY AREA:** 17' 9" x 10' 2" (5.41m x 3.1m) Excellent range high and low level units with chrome handles, wood effect work surfaces with matching upstands, integrated oven and four ring gas hob, integrated fridge freezer. plumbed for washing machine, chrome extractor fan, spot lighting