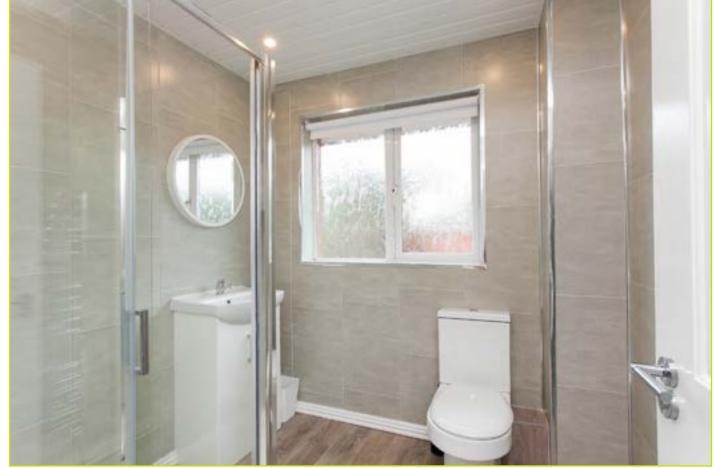

### **First Floor**

**LANDING:** Linen closet, roof space access

**SHOWER ROOM:** Luxury white suite comprising of a fully tiled shower cubicle, wash hand basin with storage and chrome mixer taps, low flush w.c, heated chrome towel radiator, wood strip flooring, fully tiled walls, tongue and groove ceiling, spot lighting