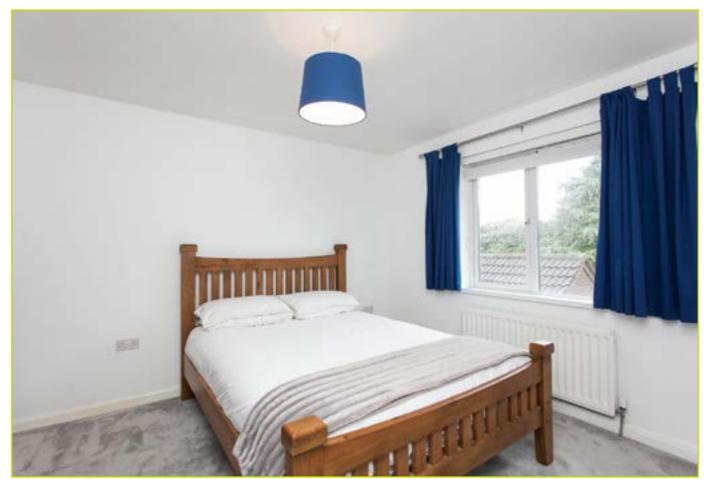

BEDROOM (1): 12' 7" x 10' 4" (3.84m x 3.15m)

BEDROOM (2): 11' 9" x 11' 5" (3.58m x 3.48m)

**BEDROOM (3): 8' 8" x 7' 2" (2.64m x 2.18m)** Wood strip flooring