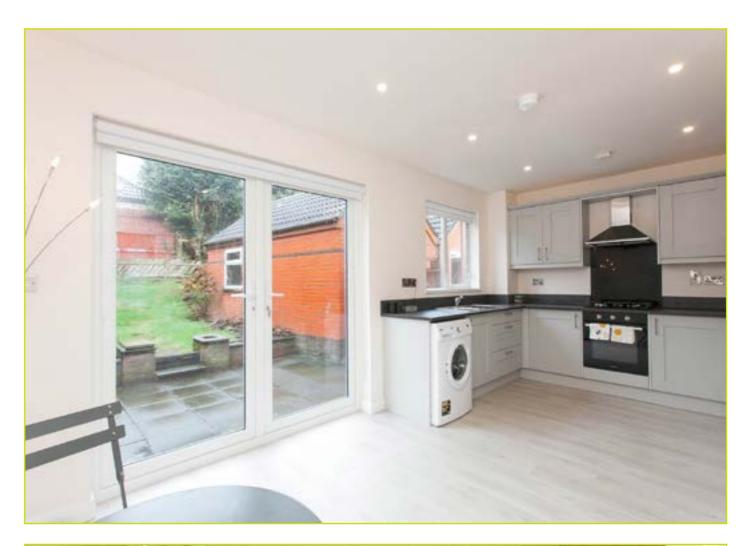

#### **Ground Floor**

**ENTRANCE HALL:** Wood strip flooring under stair storage, pvc front door

**LIVING ROOM: 14' 1" x 11' 3" (4.29m x 3.43m)** Wood strip flooring, double doors to dining / kitchen

**KITCHEN WITH DINING / FAMILY AREA:** 17' 9" x 10' 2" (5.41m x 3.1m) Excellent range high and low level units with chrome handles, wood effect work surfaces with matching upstands, integrated oven and four ring gas hob, integrated fridge freezer. plumbed for washing machine, chrome extractor fan, spot lighting