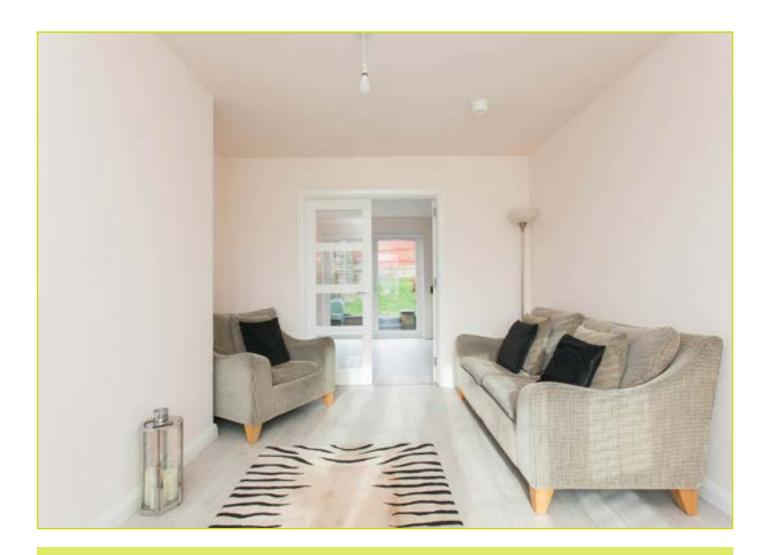

The accommodation comprises of a bright and spacious living room open to a modern kitchen with excellent dining / family area on the ground floor. Three generous bedrooms and a luxury shower room are to the first floor.

#### **Ground Floor**

**ENTRANCE HALL:** Wood strip flooring under stair storage, pvc front door

**LIVING ROOM: 14' 1" x 11' 3" (4.29m x 3.43m)** Wood strip flooring, double doors to dining / kitchen

**KITCHEN WITH DINING / FAMILY AREA:** 17' 9" x 10' 2" (5.41m x 3.1m) Excellent range high and low level units with chrome handles, wood effect work surfaces with matching upstands, integrated oven and four ring gas hob, integrated fridge freezer. plumbed for washing machine, chrome extractor fan, spot lighting