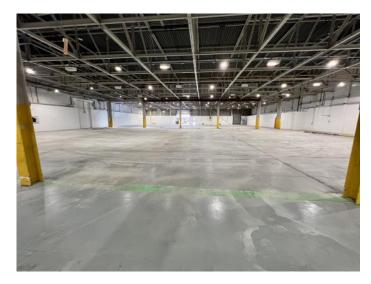

**Unit 16C** comprises an excellent industrial / warehouse building with dock-level and level access loading doors; large concrete marshalling yard; LED Lighting; offices, WCs, Canteen, dedicated car parking

- Warehouse / Industrial c. 28,722 sq ft (2,668 m<sup>2</sup>)
- Range of Offices; Ladies, Gents & Disabled WCs; Canteen
- Internal Height c. 5m, with higher c. 11.5m section
- 30m x 30m dedicated front concrete marshalling yard
- Dedicated car parking to rear
- 3 Phase Power Supply up to 9 MVA available
- Dock Level and Level Access Roller Shutter Doors to front
- Additional external storage areas may also be available
- Available Immediately
- Rental £115,000 pa + VAT
- Service Charge current year estimate 65p per sq ft pa
- Buildings Insurance 2023 Estimate c.20p per sq ft pa
- Rates NAV £72,700 Full Rates Payable 2023/24 Estimated £45,125 pa (Currently Qualifies for Industrial Relief)
- Lease Term Minimum 3 years
- EPC C54
- Enquiries: 07456 416 088 / info@kilroot.com