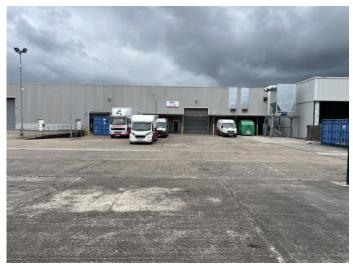

**Unit 16C** comprises an excellent industrial / warehouse building with dock-level and level access loading doors; large concrete marshalling yard; LED Lighting; offices, WCs, Canteen, dedicated car parking

- Warehouse / Industrial c. 28,722 sq ft (2,668 m<sup>2</sup>)
- Range of Offices; Ladies, Gents & Disabled WCs; Canteen
- Internal Height c. 5m, with higher c. 11.5m section
- 30m x 30m dedicated front concrete marshalling yard
- Dedicated car parking to rear
- 3 Phase Power Supply up to 9 MVA available
- Dock Level and Level Access Roller Shutter Doors to front
- Additional external storage areas may also be available
- Available Immediately
- Rental £115,000 pa + VAT
- Service Charge current year estimate 65p per sq ft pa
- Buildings Insurance 2023 Estimate c.20p per sq ft pa
- Rates NAV £72,700 Full Rates Payable 2023/24 Estimated £45,125 pa (Currently Qualifies for Industrial Relief)
- Lease Term Minimum 3 years
- EPC C54
- Enquiries: 07456 416 088 / info@kilroot.com