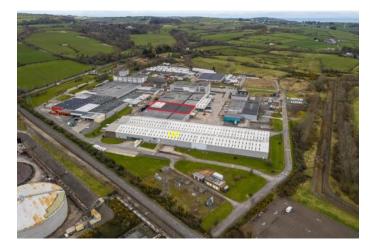

TO LET Logistics / Warehousing / Industrial c. 28,722 sq ft (2,668 m<sup>2</sup>) Unit 16C Kilroot Business Park Larne Road, Carrickfergus Northern Ireland BT38 7PR

**Kilroot Business Park** - Conveniently located mid-way between Belfast Docks and the Port of Larne, Kilroot Business Park in Carrickfergus has some 750,000 sq ft of industrial, warehousing, and business space on an attractive 60 acre landscaped site, with over 70 commercial tenants plus self-storage and outside storage facilities

**Unit 16C** comprises an excellent industrial / warehouse building with dock-level and level access loading doors; large concrete marshalling yard; LED Lighting; offices, WCs, Canteen, dedicated car parking