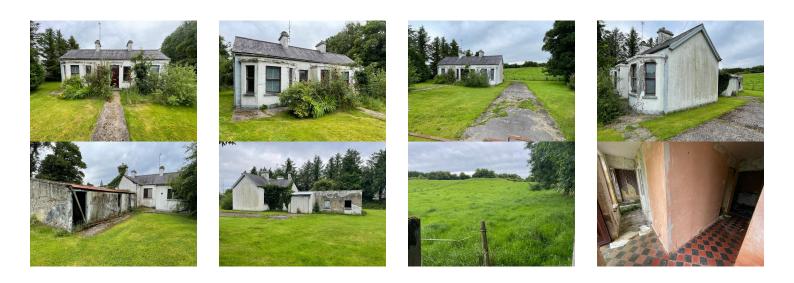

## **Property Description**

Located on the outskirts of Ballymote town this detached cottage sits on a very generous site that measures circa one acre of which approx. half the site is zoned residential. The property requires total refurbishment throughout with the benefit of mains water and sewer. Current accommodation comprises of entrance hall, sitting room, kitchen/dining, bathroom and two bedrooms together with a range our outhouses. Full details and viewings on request.