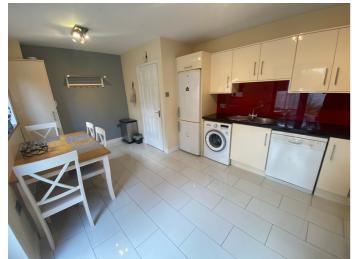

Kitchen/Diningroom: 3.35m x 5.34m Fully Fitted Kitchen Units. Tiled Splashback. Bright Ceramic Floor Tiles. Integrated double Oven, fitted gas hob. Plumbed for Washing Machine. French Door to Patio Area and Rear Garden