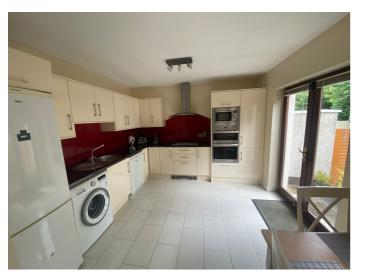

Kitchen/Diningroom: 3.35m x 5.34m Fully Fitted Kitchen Units. Tiled Splashback. Bright Ceramic Floor Tiles. Integrated double Oven, fitted gas hob. Plumbed for Washing Machine. French Door to Patio Area and Rear Garden