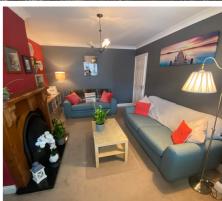

## **ACCOMMODATION:**

Entrance Porch: (1m x 1.9m)
Entrance Hallway: 5.1m x 1.77m Tiled
Flooring, storage under stairs. Guest w.c off
Livingroom: 3.52m x 4.89m Cornicing to
Ceiling. Feature Open Fireplace (Also
plumbed for Gas)