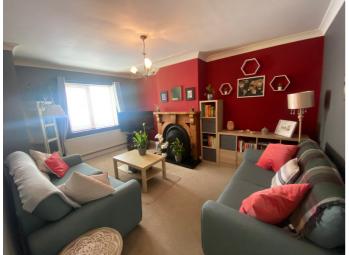

## **ACCOMMODATION:**

Entrance Porch: (1m x 1.9m)
Entrance Hallway: 5.1m x 1.77m Tiled
Flooring, storage under stairs. Guest w.c off
Livingroom: 3.52m x 4.89m Cornicing to
Ceiling. Feature Open Fireplace (Also
plumbed for Gas)