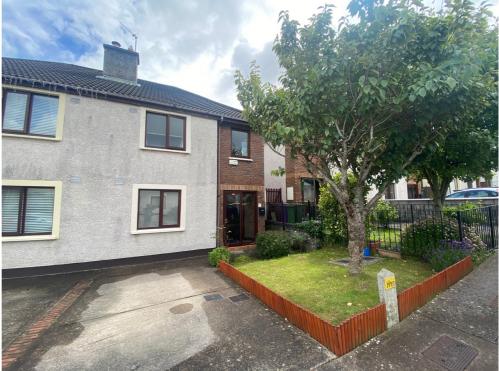

7 GLENVIEW
PARK,
DILLIONS
CROSS,
CORK
T23 PC6F

ASKING IN EXCESS: €270,000

SOC present this beatifully appointment three bedroom semi-detached to the market which comes in turn key condition. This stunning property is ideally located in a mature cul-de-sac residential development and adjacent to all amenities such as shops schools etc. A brisk walk via St.Lukes will bring you to the City centre or catch a bus which is on your doorstep!

Viewing is highly recommend and strictly by appointment with Sole Selling Agents.

Directions: T23 PC6F