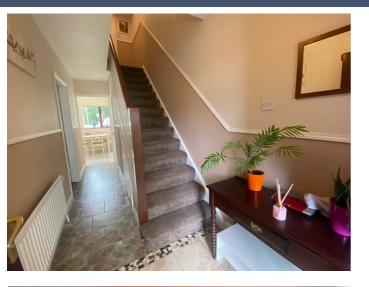

## **ACCOMMODATION:**

Entrance Porch: (1m x 1.9m)
Entrance Hallway: 5.1m x 1.77m Tiled
Flooring, storage under stairs. Guest w.c off
Livingroom: 3.52m x 4.89m Cornicing to
Ceiling. Feature Open Fireplace (Also
plumbed for Gas)

Landing Area Hotpress off. Staira to Attic Bedroom 1: 3.2m x 4.37m Fitted Robes.

Bedroom 2: 3.25m x 3.88m Laminated Flooring

Bedroom 3: 3.39m x 2.13m Fitted Robes Bathroom: 1.9m x 2.15m Fully Tiled with Electric Shower over bath