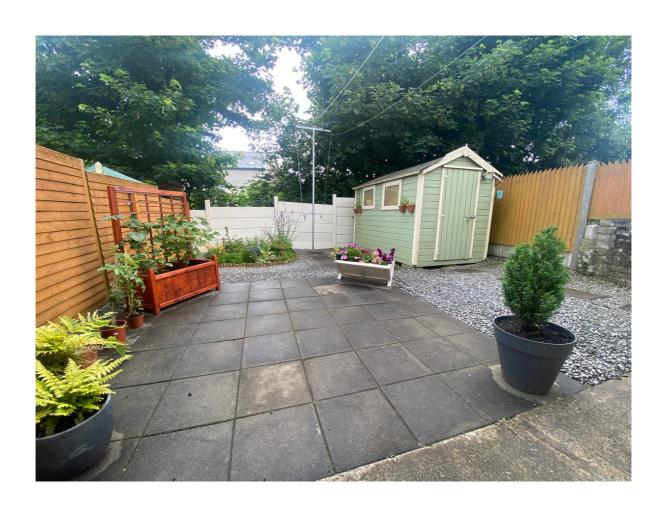

## **FEATURES:**

PVC Double Glazing

Laminated Flooring

- Gas fired central heating
- Built in 2002
- Outdoor Shed to the Rear with Power
- Paved Patio to the Rear
- Teak Double Glazed Windows