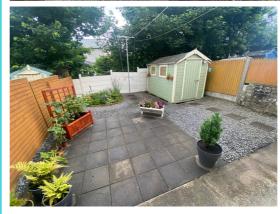

## **FEATURES:**

PVC Double Glazing

Laminated Flooring

- Gas fired central heating
- Built in 2002
- Outdoor Shed to the Rear with Power
- Paved Patio to the Rear
- Teak Double Glazed Windows