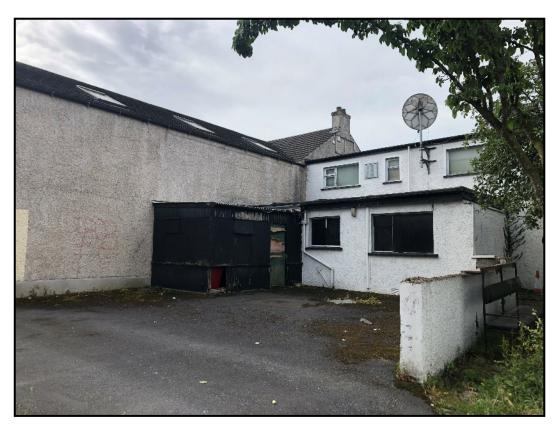

#### LEAN TO STORE

109sqft<sup>2</sup> approx.

#### OUTSIDE

Partially enclosed area to rear.