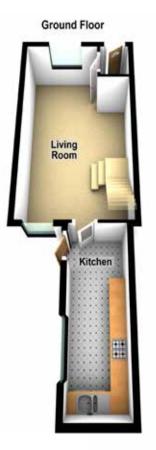

### **ACCOMMODATION:**

**Ground Floor** 

#### **ENTRANCE HALL:**

PVC Door

LIVING ROOM: 20' 2" x 12' 5" (6.15m x 3.78m)

### KITCHEN: 13' 3" x 5' 8" (4.04m x 1.73m)

Modern fully fitted kitchen with an excellent range of high level and low-level units. Formica work surfaces. Single drainer stainless steel sink unit with chrome mixer tap. Integrated electric oven with 4 ring ceramic hob and extractor over. Space for fridge/freezer.Plumbed for washing machine.

#### Outside

Enclosed rear yard.

Telephone 028 9030 8855 www.douganproperty.com

First Floor

Second Floor