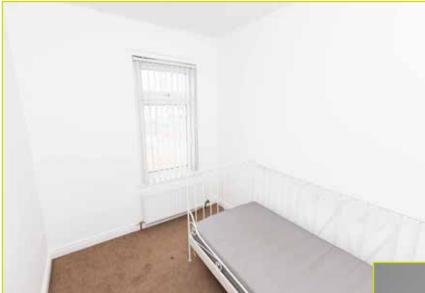

#### **ENTRANCE HALL:**

PVC Door

LIVING ROOM: 20' 2" x 12' 5" (6.15m x 3.78m)

#### **First Floor**

BEDROOM (1): 12' 2" x 9' 9" (3.71m x 2.97m)

BEDROOM (2): 9' 8" x 7' 1" (2.95m x 2.16m)