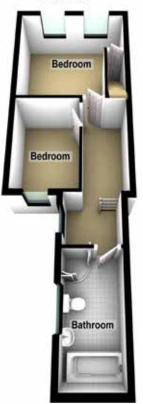

#### **First Floor**

BEDROOM (1): 12' 2" x 9' 9" (3.71m x 2.97m)

BEDROOM (2): 9' 8" x 7' 1" (2.95m x 2.16m)

#### **BATHROOM:**

Modern white suite comprising corner bath. Separate full tiled shower cubicle. Low flush WC. Pedestal wash hand basin with chrome mixer tap and fully tiled walls and ceramic tiled floor.

#### Outside

Enclosed rear yard.

Telephone 028 9030 8855 www.douganproperty.com

First Floor

Second Floor