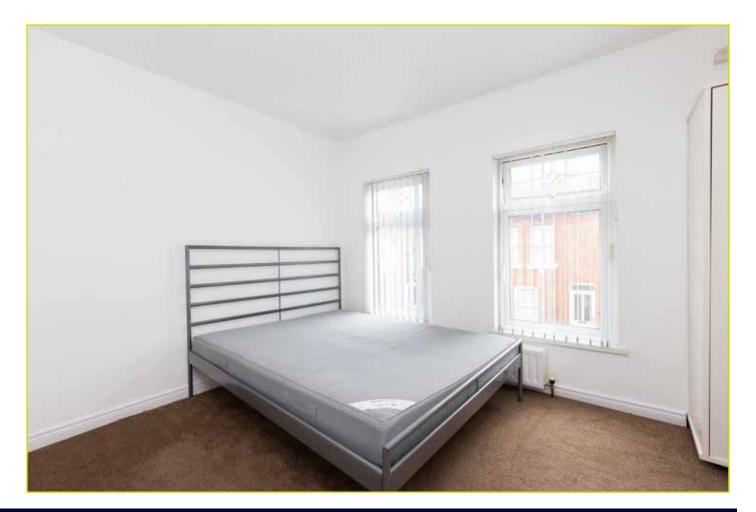

#### **First Floor**

BEDROOM (1): 12' 2" x 9' 9" (3.71m x 2.97m)

BEDROOM (2): 9' 8" x 7' 1" (2.95m x 2.16m)