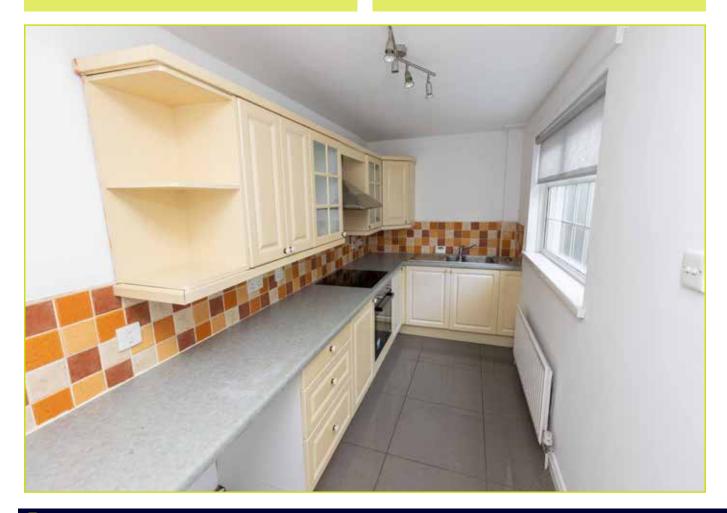

### KITCHEN: 13' 3" x 5' 8" (4.04m x 1.73m)

Modern fully fitted kitchen with an excellent range of high level and low-level units. Formica work surfaces. Single drainer stainless steel sink unit with chrome mixer tap. Integrated electric oven with 4 ring ceramic hob and extractor over. Space for fridge/freezer.Plumbed for washing machine.