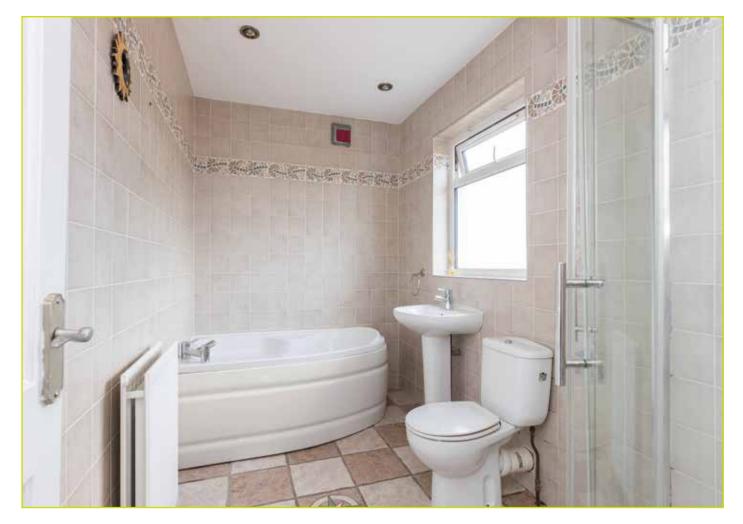

#### **BATHROOM:**

Modern white suite comprising corner bath. Separate full tiled shower cubicle. Low flush WC. Pedestal wash hand basin with chrome mixer tap and fully tiled walls and ceramic tiled floor.