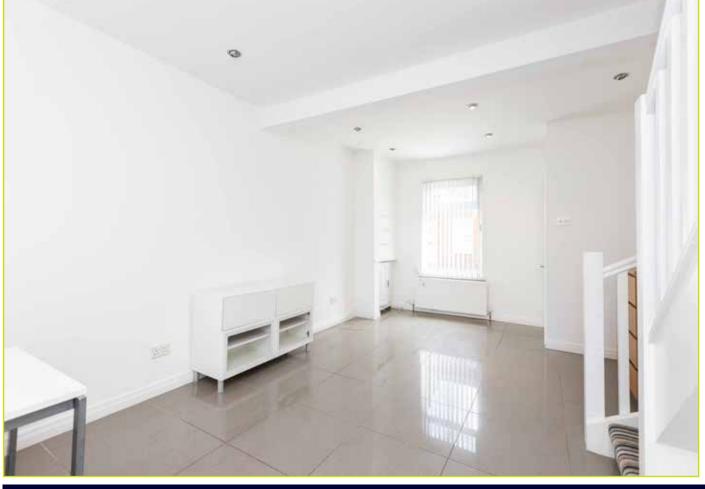

Internally the property benefits from a bright and spacious living room with a modern fully fitted kitchen on the ground floor. The first floor features two generous sized bedrooms. The property further benefits from a fixed staircase to floored roof space with velux window.

#### **ENTRANCE HALL:**

PVC Door

LIVING ROOM: 20' 2" x 12' 5" (6.15m x 3.78m)