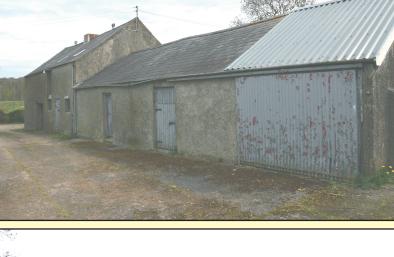

www.jamcclelland.com

A traditional residence with two reception rooms, four bedrooms and mature garden mostly laid to lawn & mature shrubbery.

Outside, there is a range of traditional farm steading and a tin clad shed together with c. 6 acres of good quality agricultural land.