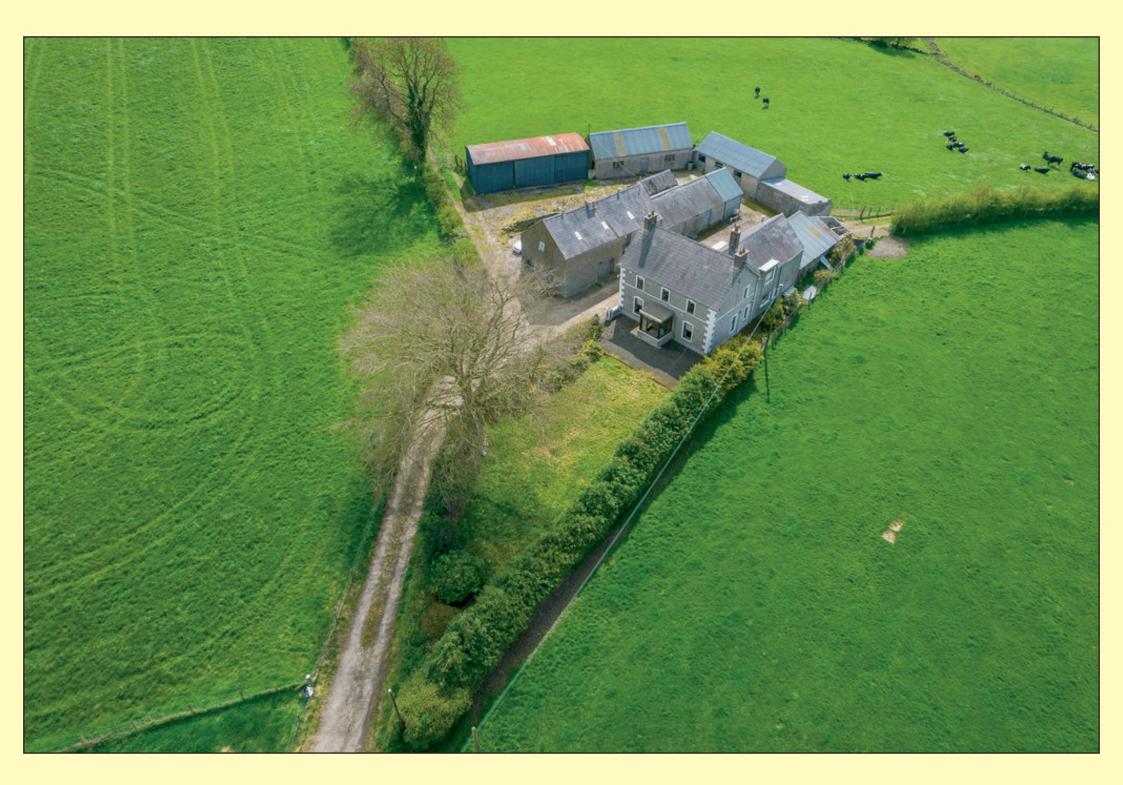

www.jamcclelland.com

A traditional residence with two reception rooms, four bedrooms and mature garden mostly laid to lawn & mature shrubbery.

Outside, there is a range of traditional farm steading and a tin clad shed together with c. 6 acres of good quality agricultural land.

The holding is very well located near the Larne Road Roundabout on the outskirts of Ballymena with good access to the main carriageway and main arterial routes.

This is a desirable smallholding and early inspection is highly recommended.