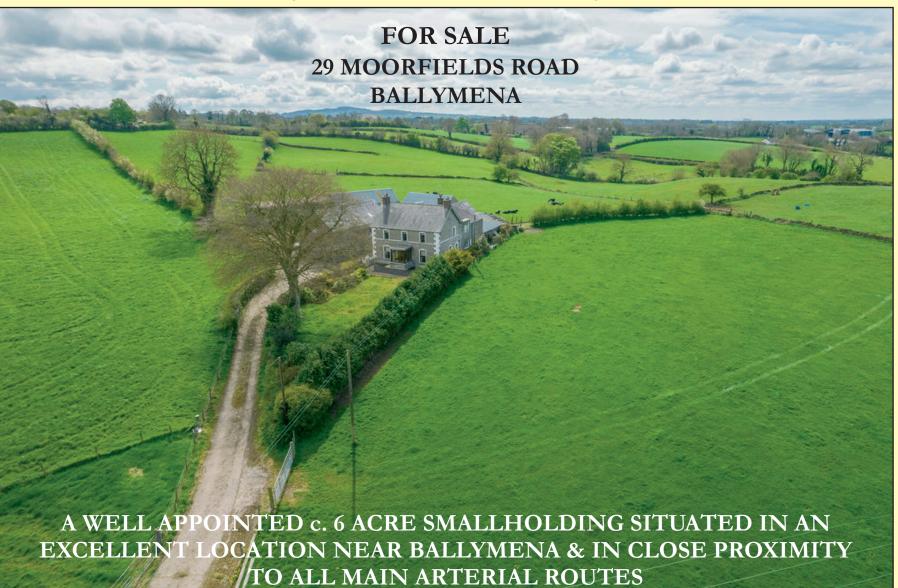

www.jamcclelland.com

A traditional residence with two reception rooms, four bedrooms and mature garden mostly laid to lawn & mature shrubbery.

Outside, there is a range of traditional farm steading and a tin clad shed together with c. 6 acres of good quality agricultural land.

The holding is very well located near the Larne Road Roundabout on the outskirts of Ballymena with good access to the main carriageway and main arterial routes.

This is a desirable smallholding and early inspection is highly recommended.

### GUIDE PRICE: £250,000 VIEWING: By appointment only