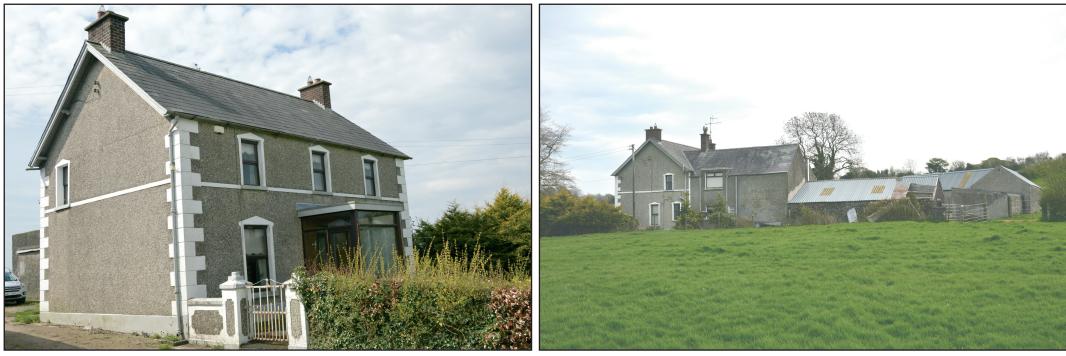

www.jamcclelland.com

A traditional residence with two reception rooms, four bedrooms and mature garden mostly laid to lawn & mature shrubbery.

Outside, there is a range of traditional farm steading and a tin clad shed together with c. 6 acres of good quality agricultural land.

The holding is very well located near the Larne Road Roundabout on the outskirts of Ballymena with good access to the main carriageway and main arterial routes.

This is a desirable smallholding and early inspection is highly recommended.