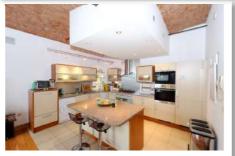

#### Outside

**Reception Hall** 

**One Car Parking Space** 

Separate WC

Kitchen

26'3" x 23'9"

**Bedroom One** 

17'9" x 10'8"

This spacious apartment has been finished to a most exacting specification oozing charm and character. The modern kitchen is fully fitted with an excellent range of integrated appliances, a central island unit providing breakfast bar dining and opens to a spacious living/dining area. There are two well-proportioned bedrooms with the master bedroom benefitting from a luxury Ensuite bathroom room and bedroom two with an attractive white suite shower room."