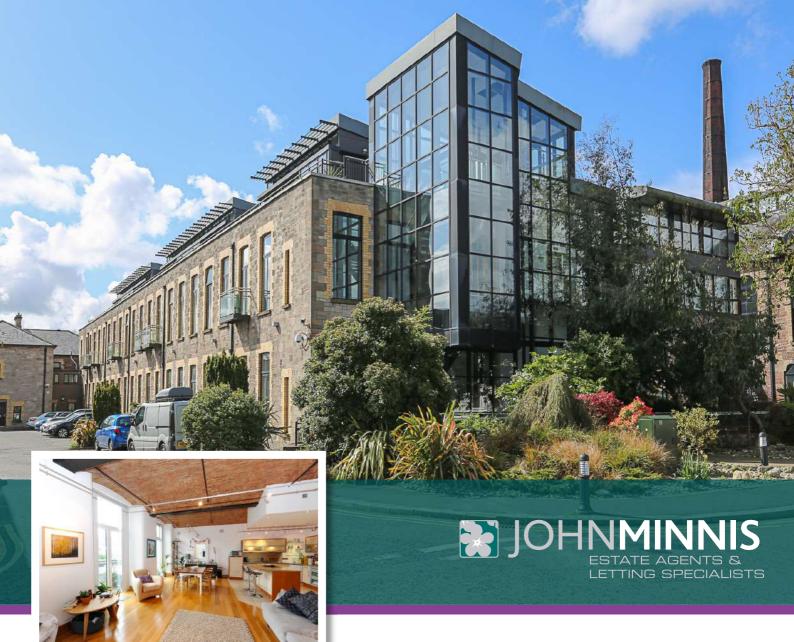

8 The Courtyard, The Mill Village | Comber. BT23 5GR OFFERS AROUND £184,950

Scan for Property Details and to Arrange a Viewing

johnminnis.co.uk **f** 

- Exceptional Interior Design and Presentation
- Superb Modern Kitchen with Excellent Range of Integrated Appliances Open to Living /Dining
- Two Well Proportioned Bedrooms, Both with Ensuite Facilities
- Double Glazed Throughout
- Gas Fired Central Heating
- Air Exchange Ventilation System
- BEAM Vacuum System
- Multi Room Sound System with Built in Speakers
- Communal Lift and Stair Access
- Private Parking Space and Visitors Parking
- Desirable Location Offering Ease of Access for the Commuter via Road Networks and Public Transport Links to Belfast, Dundonald, Newtownards and Bangor
- Striking Distance to Comber Town Centre Boasting Range of Local Amenities, Shops and Restaurants

This spacious apartment has been finished to a most exacting specification oozing charm and character. The modern kitchen is fully fitted with an excellent range of integrated appliances, a central island unit providing breakfast bar dining and opens to a spacious living/dining area. There are two well-proportioned bedrooms with the master bedroom benefitting from a luxury Ensuite bathroom room and bedroom two with an attractive white suite shower room."