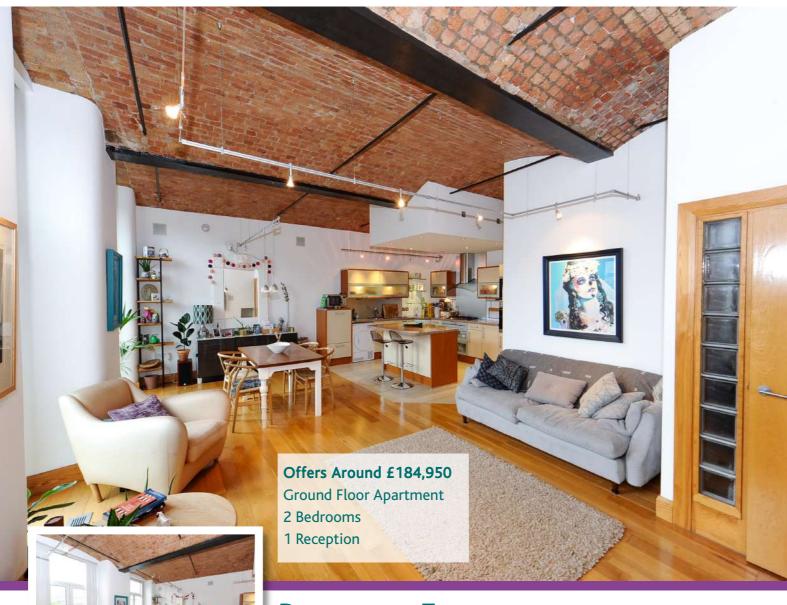

8 The Courtyard, The Mill Village | Comber. BT23 5GR OFFERS AROUND £184,950

Scan for Property Details and to Arrange a Viewing

johnminnis.co.uk **f** 

- Exceptional Interior Design and Presentation
- Superb Modern Kitchen with Excellent Range of Integrated Appliances Open to Living /Dining
- Two Well Proportioned Bedrooms, Both with Ensuite Facilities
- Double Glazed Throughout
- Gas Fired Central Heating
- Air Exchange Ventilation System
- BEAM Vacuum System
- Multi Room Sound System with Built in Speakers
- Communal Lift and Stair Access
- Private Parking Space and Visitors Parking
- Desirable Location Offering Ease of Access for the Commuter via Road Networks and Public Transport Links to Belfast, Dundonald, Newtownards and Bangor
- Striking Distance to Comber Town Centre Boasting Range of Local Amenities, Shops and Restaurants

This spacious apartment has been finished to a most exacting specification oozing charm and character. The modern kitchen is fully fitted with an excellent range of integrated appliances, a central island unit providing breakfast bar dining and opens to a spacious living/dining area. There are two well-proportioned bedrooms with the master bedroom benefitting from a luxury Ensuite bathroom room and bedroom two with an attractive white suite shower room."