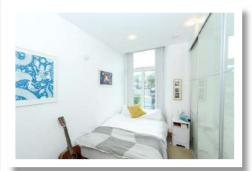

#### Outside

**Reception Hall** 

**One Car Parking Space** 

Separate WC

Kitchen

26'3" x 23'9"

**Bedroom One** 

17'9" x 10'8"

This spacious apartment has been finished to a most exacting specification oozing charm and character. The modern kitchen is fully fitted with an excellent range of integrated appliances, a central island unit providing breakfast bar dining and opens to a spacious living/dining area. There are two well-proportioned bedrooms with the master bedroom benefitting from a luxury Ensuite bathroom room and bedroom two with an attractive white suite shower room."