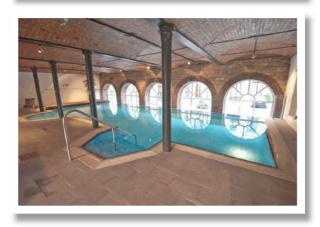

**Ensuite Bathroom** 

**Bedroom Two** 

13'5" x 9'3"

**Ensuite Shower Room** 

For more information and photographs regarding the accommodation in this property, please visit:

johnminnis.co.uk

"The Mill Village' has been sympathetically converted combining contemporary design creating an award winning development. The residents within the Mill Village enjoy access to a fantastic leisure complex in the Linen House Building which includes swimming pool, spa and fitness suite.