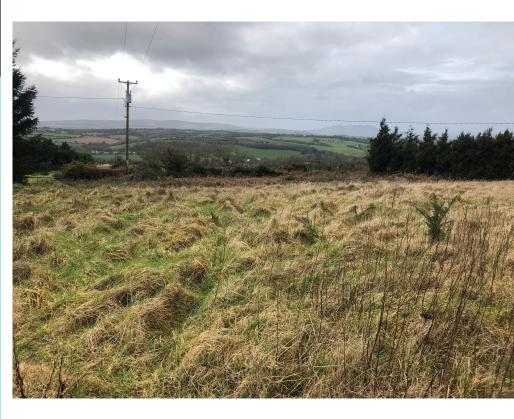

## SITE FOR SALE GORTNAGRAIGUE, MALLOW, CO.CORK

Stunning Elevated Site of C.1 Acre of Land with magnificent countryside views.

Located approx. 2.5 miles from Mallow Town Centre & all amenities.

Ideal site for someone looking to build a family home in a highly desirable area on the Cork Side of Mallow Town.