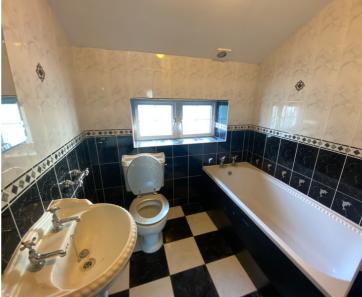

Viewing of this beatiful home comes by appointment with sole Selling Agent SOC Property

Ground Floor: Hallway: 16' X 6'03" t Timber Flooring Lounge 11'11" x 17' Timber Flooring (Solid Oak). Coving to Ceiling. Feature Fireplace with back Boiler. Family Room 10'02" x 16'11" Timber Flooring. Coving to Ceiling. Double Doors to Kitchen/Diningroom. Utility Room 9'07" x 10'06" Sliding Patio Doors to Rear Garden. Tiled Flooring. Fitted Units. Shower Room: 4'05" x 10'05" Toilet,whb,shower First Floor Landing Area 5'11" x 22' Bathroom 7'04" x 6'05" Bath Toilet and whb. Fully Tiled. Bedroom 1: 16'03" x 10' Timber Flooring. Staira to Attic Bedroom 2: 17'03" x 11'06" Fitted Robe Bedroom 3: 15'01" x 9'11" Timber Flooring Bedroom 4:15'06" x 15'06" Timber Flooring BER: D1 Ber Number; 110521887 K2/WH 257.89 FEATURES: Oil fired central heating PVC Double Glazing Private garden with southerly aspect to rear Large attic area floored