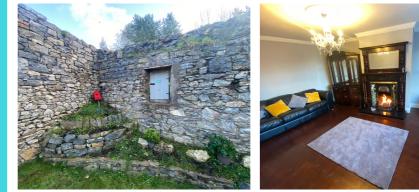

This is a spacious four bedroom family home which has been lovingly cared for and has an abundance of space throughout. To the rear there is a large enclosed private garden (south facing) with feauture stone wall.

Viewing of this beatiful home comes by appointment with sole Selling Agent SOC Property

Ground Floor: Hallway: 16' X 6'03" t Timber Flooring Lounge 11'11" x 17' Timber Flooring (Solid Oak). Coving to Ceiling. Feature Fireplace with back Boiler. Family Room 10'02" x 16'11" Timber Flooring. Coving to Ceiling. Double Doors to Kitchen/Diningroom. Utility Room 9'07" x 10'06" Sliding Patio Doors to Rear Garden. Tiled Flooring. Fitted Units. Shower Room: 4'05" x 10'05" Toilet,whb,shower First Floor Landing Area 5'11" x 22' Bathroom 7'04" x 6'05" Bath Toilet and whb. Fully Tiled. Bedroom 1: 16'03" x 10' Timber Flooring. Staira to Attic Bedroom 2: 17'03" x 11'06" Fitted Robe Bedroom 3: 15'01" x 9'11" Timber Flooring Bedroom 4:15'06" x 15'06" Timber Flooring BER: D1 Ber Number; 110521887 K2/WH 257.89 FEATURES: Oil fired central heating PVC Double Glazing Private garden with southerly aspect to rear Large attic area floored