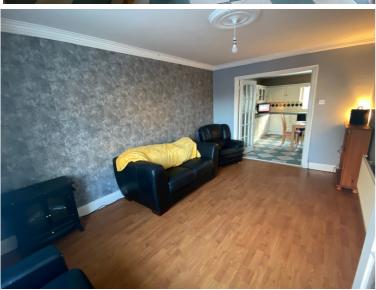

Viewing of this beatiful home comes by appointment with sole Selling Agent SOC Property

Ground Floor: Hallway: 16' X 6'03" t Timber Flooring Lounge 11'11" x 17' Timber Flooring (Solid Oak). Coving to Ceiling. Feature Fireplace with back Boiler. Family Room 10'02" x 16'11" Timber Flooring. Coving to Ceiling. Double Doors to Kitchen/Diningroom. Utility Room 9'07" x 10'06" Sliding Patio Doors to Rear Garden. Tiled Flooring. Fitted Units. Shower Room: 4'05" x 10'05" Toilet,whb,shower First Floor Landing Area 5'11" x 22' Bathroom 7'04" x 6'05" Bath Toilet and whb. Fully Tiled. Bedroom 1: 16'03" x 10' Timber Flooring. Staira to Attic Bedroom 2: 17'03" x 11'06" Fitted Robe Bedroom 3: 15'01" x 9'11" Timber Flooring Bedroom 4:15'06" x 15'06" Timber Flooring BER: D1 Ber Number; 110521887 K2/WH 257.89 FEATURES: Oil fired central heating PVC Double Glazing Private garden with southerly aspect to rear Large attic area floored