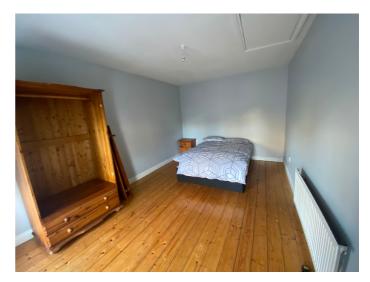

Viewing of this beatiful home comes by appointment with sole Selling Agent SOC Property

Ground Floor: Hallway: 16' X 6'03" t Timber Flooring Lounge 11'11" x 17' Timber Flooring (Solid Oak). Coving to Ceiling. Feature Fireplace with back Boiler. Family Room 10'02" x 16'11" Timber Flooring. Coving to Ceiling. Double Doors to Kitchen/Diningroom. Utility Room 9'07" x 10'06" Sliding Patio Doors to Rear Garden. Tiled Flooring. Fitted Units. Shower Room: 4'05" x 10'05" Toilet,whb,shower First Floor Landing Area 5'11" x 22' Bathroom 7'04" x 6'05" Bath Toilet and whb. Fully Tiled. Bedroom 1: 16'03" x 10' Timber Flooring. Staira to Attic Bedroom 2: 17'03" x 11'06" Fitted Robe Bedroom 3: 15'01" x 9'11" Timber Flooring Bedroom 4:15'06" x 15'06" Timber Flooring BER: D1 Ber Number; 110521887 K2/WH 257.89 FEATURES: Oil fired central heating PVC Double Glazing Private garden with southerly aspect to rear Large attic area floored