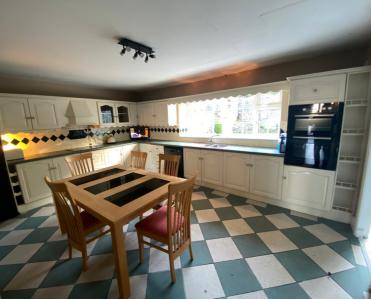

Viewing of this beatiful home comes by appointment with sole Selling Agent SOC Property

Ground Floor: Hallway: 16' X 6'03" t Timber Flooring Lounge 11'11" x 17' Timber Flooring (Solid Oak). Coving to Ceiling. Feature Fireplace with back Boiler. Family Room 10'02" x 16'11" Timber Flooring. Coving to Ceiling. Double Doors to Kitchen/Diningroom. Utility Room 9'07" x 10'06" Sliding Patio Doors to Rear Garden. Tiled Flooring. Fitted Units. Shower Room: 4'05" x 10'05" Toilet,whb,shower First Floor Landing Area 5'11" x 22' Bathroom 7'04" x 6'05" Bath Toilet and whb. Fully Tiled. Bedroom 1: 16'03" x 10' Timber Flooring. Staira to Attic Bedroom 2: 17'03" x 11'06" Fitted Robe Bedroom 3: 15'01" x 9'11" Timber Flooring Bedroom 4:15'06" x 15'06" Timber Flooring BER: D1 Ber Number; 110521887 K2/WH 257.89 FEATURES: Oil fired central heating PVC Double Glazing Private garden with southerly aspect to rear Large attic area floored