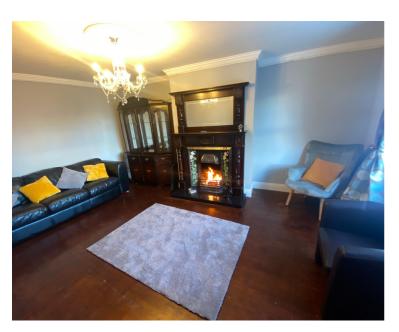

Viewing of this beatiful home comes by appointment with sole Selling Agent SOC Property

Ground Floor: Hallway: 16' X 6'03" t Timber Flooring Lounge 11'11" x 17' Timber Flooring (Solid Oak). Coving to Ceiling. Feature Fireplace with back Boiler. Family Room 10'02" x 16'11" Timber Flooring. Coving to Ceiling. Double Doors to Kitchen/Diningroom. Utility Room 9'07" x 10'06" Sliding Patio Doors to Rear Garden. Tiled Flooring. Fitted Units. Shower Room: 4'05" x 10'05" Toilet,whb,shower First Floor Landing Area 5'11" x 22' Bathroom 7'04" x 6'05" Bath Toilet and whb. Fully Tiled. Bedroom 1: 16'03" x 10' Timber Flooring. Staira to Attic Bedroom 2: 17'03" x 11'06" Fitted Robe Bedroom 3: 15'01" x 9'11" Timber Flooring Bedroom 4:15'06" x 15'06" Timber Flooring BER: D1 Ber Number; 110521887 K2/WH 257.89 FEATURES: Oil fired central heating PVC Double Glazing Private garden with southerly aspect to rear Large attic area floored