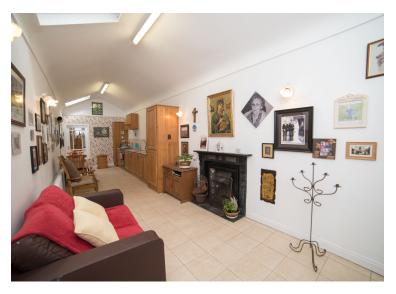

BER C3

DIRECTIONS: Located on the Main Street in Doneraile Town

Entrance Porch (6'2" x 6'9" ) French doors to Main Street.

Livingroom/Former Shop (23'10" x 23'7") bay windows to the front

Storeroom: (6'4" x 11'4" )

#### First Floor:

Landing:( 7'3" x 12'5" ) Sittingroom: ( 20'8" x 24'4" ) coving to ceiling, open fireplace Bedroom 1: ( 12'1" x 8'11" ) Shower room: (7'3" x 12'8")