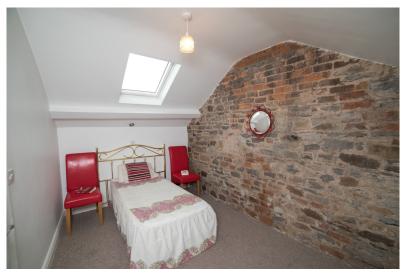

## Attic Area:

Landing: ( 5'7" x 7'4" ) Room 1: ( 15'11" x 10'5" ) sink fitted Room 2: ( 8'4" x 15'3" ) stone wall feature

CONDITIONS TO BE NOTED: While care has been taken to ensure that information contained in SOC Property publications is correct at the time of publication, changes in circumstances after the time of publication may impact on the accuracy of this.