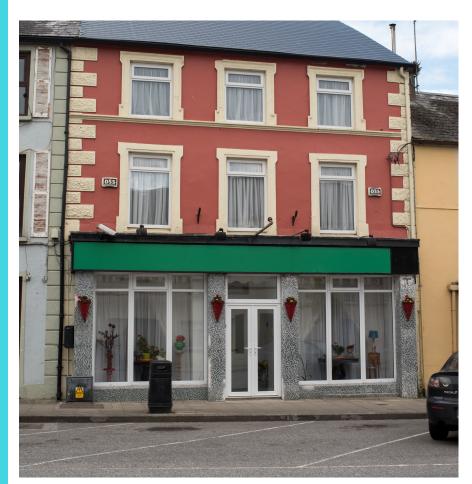

# MAIN STREET DONERAILE CO. CORK

# ASKING PRICE: €365,000

This landmark building known formerly as " Doneraile Stores" has just come on the market for sale. Lovingly refurbished by the present owner this premises offers the discerning buyer an opportunity to acquire a building that is adaptable to any number of uses.

- Newly refurbished throughout
- Oil fired central heating
- P.V.C Double Glazing
- Yard to the rear with rear entrance
- C. 329.15 sq. ( C 3, 542 sq. ft. )

Viewing of this substantial premises comes recommended and by appointment.

BER C3

DIRECTIONS: Located on the Main Street in Doneraile Town

Entrance Porch (6'2" x 6'9" ) French doors to Main Street.

Livingroom/Former Shop (23'10" x 23'7") bay windows to the front

Storeroom: (6'4" x 11'4" )