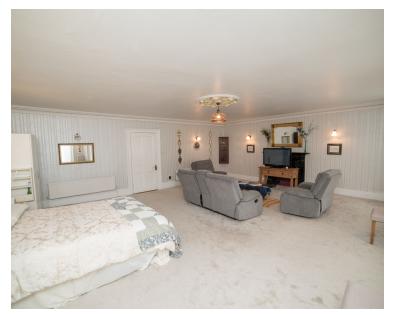

#### First Floor:

Landing:( 7'3" x 12'5" ) Sittingroom: ( 20'8" x 24'4" ) coving to ceiling, open fireplace Bedroom 1: ( 12'1" x 8'11" ) Shower room: (7'3" x 12'8")

### Second Floor:

Landing: ( $15'8" \times 5'7"$ ) Bedroom 2: ( $15'7" \times 9'0"$ ) Bedroom 3: ( $17'7" \times 15'8"$ ) Dressing Room Shower room: ( $6'3" \times 5'2"$ ) Lobby area: ( $5'5" \times 6'6"$ ) floor tiled floor and around shower Bathroom: ( $7'3" \times 8'10"$ ) corner bath, separate shower