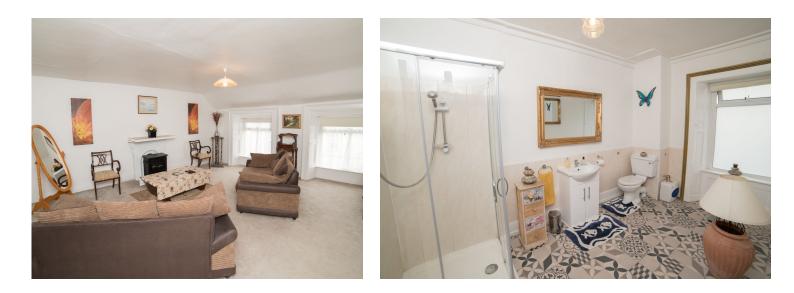

#### First Floor:

Landing:( 7'3" x 12'5" ) Sittingroom: ( 20'8" x 24'4" ) coving to ceiling, open fireplace Bedroom 1: ( 12'1" x 8'11" ) Shower room: (7'3" x 12'8")

### Second Floor:

Landing: ( $15'8" \times 5'7"$ ) Bedroom 2: ( $15'7" \times 9'0"$ ) Bedroom 3: ( $17'7" \times 15'8"$ ) Dressing Room Shower room: ( $6'3" \times 5'2"$ ) Lobby area: ( $5'5" \times 6'6"$ ) floor tiled floor and around shower Bathroom: ( $7'3" \times 8'10"$ ) corner bath, separate shower