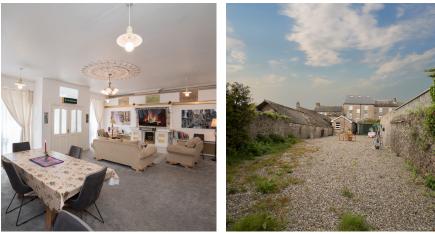

BER C3

DIRECTIONS: Located on the Main Street in Doneraile Town

Entrance Porch (6'2" x 6'9" ) French doors to Main Street.

Livingroom/Former Shop (23'10" x 23'7") bay windows to the front

Storeroom: (6'4" x 11'4" )

#### First Floor:

Landing:( 7'3" x 12'5" ) Sittingroom: ( 20'8" x 24'4" ) coving to ceiling, open fireplace Bedroom 1: ( 12'1" x 8'11" ) Shower room: (7'3" x 12'8")