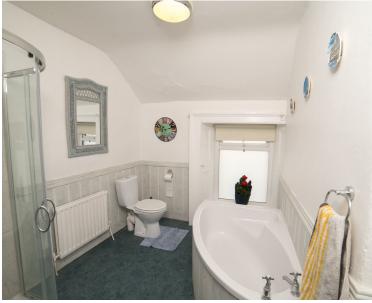

### Second Floor:

Landing: ( $15'8" \times 5'7"$ ) Bedroom 2: ( $15'7" \times 9'0"$ ) Bedroom 3: ( $17'7" \times 15'8"$ ) Dressing Room Shower room: ( $6'3" \times 5'2"$ ) Lobby area: ( $5'5" \times 6'6"$ ) floor tiled floor and around shower Bathroom: ( $7'3" \times 8'10"$ ) corner bath, separate shower