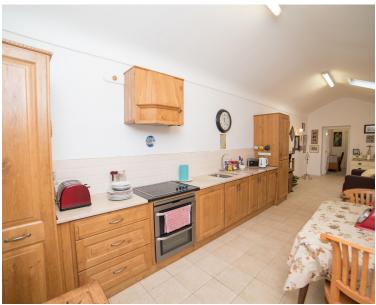

Study Area: (8'11" x 10'10") door leading to rear

Kitchen/Diningroom (31'6" x 8'9") fully fitted kitchen with granite worktop, integrated oven & hob & fridge freezer, tiled splashback

Storeroom/Pantry: (8'9" x 11'1")