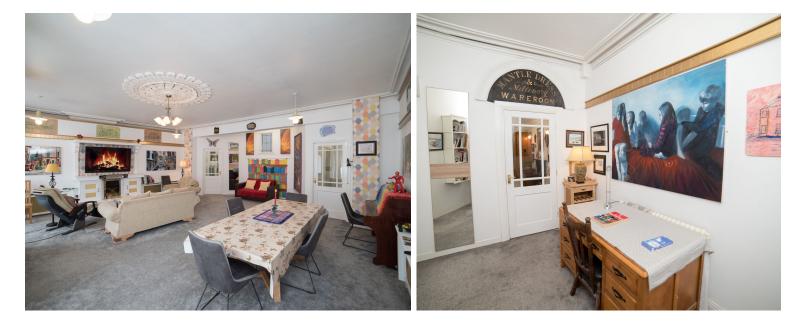

BER C3

DIRECTIONS: Located on the Main Street in Doneraile Town

Entrance Porch (6'2" x 6'9" ) French doors to Main Street.

Livingroom/Former Shop (23'10" x 23'7") bay windows to the front

Storeroom: (6'4" x 11'4" )

Study Area: (8'11" x 10'10") door leading to rear

Kitchen/Diningroom (31'6" x 8'9") fully fitted kitchen with granite worktop, integrated oven & hob & fridge freezer, tiled splashback

Storeroom/Pantry: (8'9" x 11'1")

#### First Floor:

Landing:( 7'3" x 12'5" ) Sittingroom: ( 20'8" x 24'4" ) coving to ceiling, open fireplace Bedroom 1: ( 12'1" x 8'11" ) Shower room: (7'3" x 12'8")