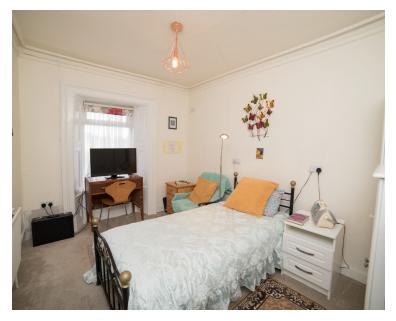

#### First Floor:

Landing:( 7'3" x 12'5" ) Sittingroom: ( 20'8" x 24'4" ) coving to ceiling, open fireplace Bedroom 1: ( 12'1" x 8'11" ) Shower room: (7'3" x 12'8")

### Second Floor:

Landing: ( $15'8" \times 5'7"$ ) Bedroom 2: ( $15'7" \times 9'0"$ ) Bedroom 3: ( $17'7" \times 15'8"$ ) Dressing Room Shower room: ( $6'3" \times 5'2"$ ) Lobby area: ( $5'5" \times 6'6"$ ) floor tiled floor and around shower Bathroom: ( $7'3" \times 8'10"$ ) corner bath, separate shower