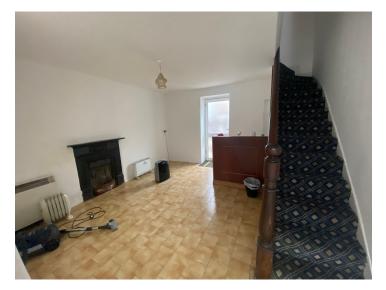

## Accommodation

Living/Kitchen Area 17'02" x 12'09"
Landing Area 4'01" x 6'00"
Bedroom 11'02" x 10'03"
Shower Room - Part Tiled 7'05" x 5'05"
Landing Area 4'01" x 6'00

CONDITIONS TO BE NOTED: While care has been taken to ensure that information contained in SOC Property publications is correct at the time of publication, changes in circumstances after the time of publication may impact on the accuracy of this.