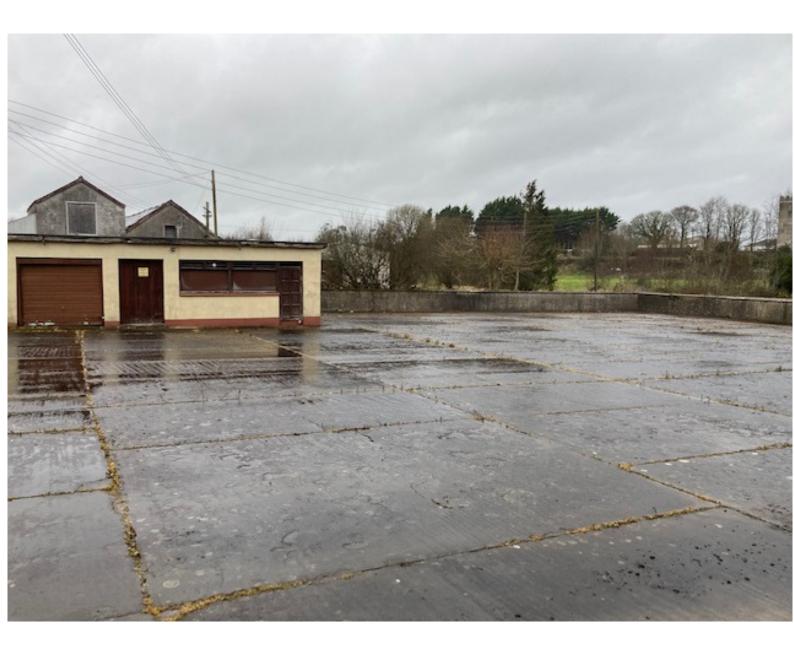

## ASKING PRICE IN EXCESS OF: €120,000

DIRECTIONS: P51 TWO2

Located in one of the most picturesque town in North Cork and close to the Famous Doneraile House & Wildlife Park.

The building is a large two storey property over two floors and extends to C.169 sq.m (1,819 sq.ft ) There is potential for redevelopment and further expansion.

## Ground Floor: Hallway: 132" x 135" concrete stairs to first floor Room 1: 261" x 237" Locker Room: 131" x 810" with three toilets First Floor: Room 2: 22'11" x 13'2" Room 3: 20'0" x 22'10" Kitchen: 6'0" x 9'2" FEATURES Solid Block Construction Building Standing on a large site Detached Garage/Outoffice Mains Services