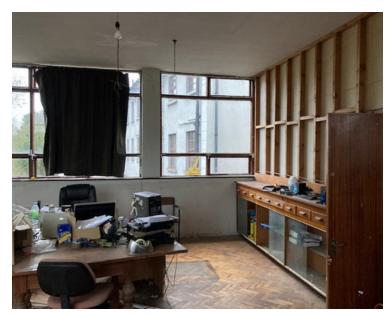

## Ground Floor: Hallway: 132" x 135" concrete stairs to first floor Room 1: 261" x 237" Locker Room: 131" x 810" with three toilets First Floor: Room 2: 22'11" x 13'2" Room 3: 20'0" x 22'10" Kitchen: 6'0" x 9'2" FEATURES Solid Block Construction Building Standing on a large site Detached Garage/Outoffice Mains Services