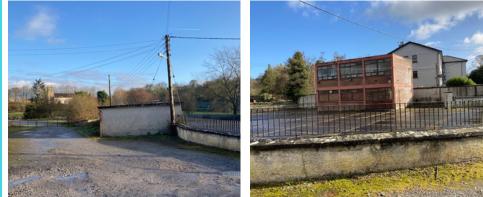

## ASKING PRICE IN EXCESS OF: €120,000

DIRECTIONS: P51 TWO2

Located in one of the most picturesque town in North Cork and close to the Famous Doneraile House & Wildlife Park.

The building is a large two storey property over two floors and extends to C.169 sq.m (1,819 sq.ft ) There is potential for redevelopment and further expansion.

## Ground Floor: Hallway: 132" x 135" concrete stairs to first floor Room 1: 261" x 237" Locker Room: 131" x 810" with three toilets First Floor: Room 2: 22'11" x 13'2" Room 3: 20'0" x 22'10" Kitchen: 6'0" x 9'2" FEATURES Solid Block Construction Building Standing on a large site Detached Garage/Outoffice Mains Services