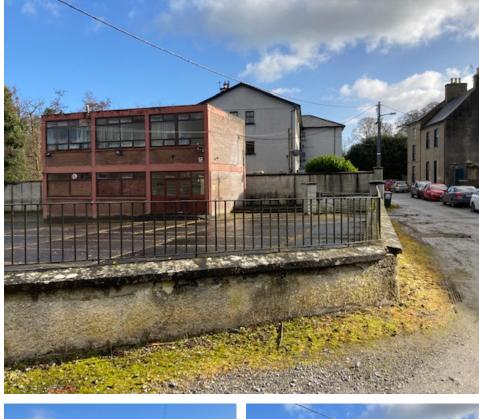

OLD SCIENCE BLOCK THE BRIDGE DONERAILE CO. CORK P51 TW02

## ASKING PRICE IN EXCESS OF: €120,000

DIRECTIONS: P51 TWO2

Located in one of the most picturesque town in North Cork and close to the Famous Doneraile House & Wildlife Park.

The building is a large two storey property over two floors and extends to C.169 sq.m (1,819 sq.ft ) There is potential for redevelopment and further expansion.

## Ground Floor: Hallway: 132" x 135" concrete stairs to first floor Room 1: 261" x 237" Locker Room: 131" x 810" with three toilets First Floor: Room 2: 22'11" x 13'2" Room 3: 20'0" x 22'10" Kitchen: 6'0" x 9'2" FEATURES Solid Block Construction Building Standing on a large site Detached Garage/Outoffice Mains Services