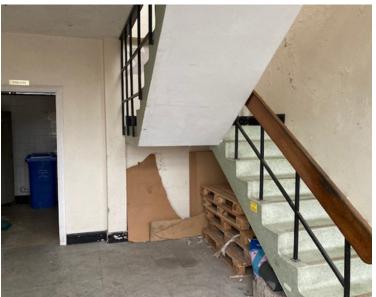

## Ground Floor: Hallway: 132" x 135" concrete stairs to first floor Room 1: 261" x 237" Locker Room: 131" x 810" with three toilets First Floor: Room 2: 22'11" x 13'2" Room 3: 20'0" x 22'10" Kitchen: 6'0" x 9'2" FEATURES Solid Block Construction Building Standing on a large site Detached Garage/Outoffice Mains Services