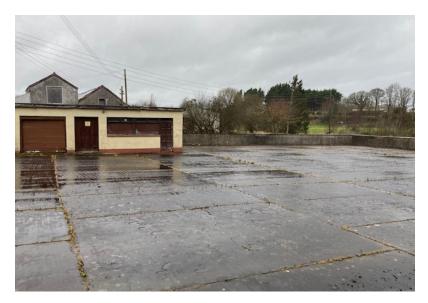

## ASKING PRICE IN EXCESS OF: €120,000

DIRECTIONS: P51 TWO2

Located in one of the most picturesque town in North Cork and close to the Famous Doneraile House & Wildlife Park.

The building is a large two storey property over two floors and extends to C.169 sq.m (1,819 sq.ft ) There is potential for redevelopment and further expansion.

## Ground Floor: Hallway: 132" x 135" concrete stairs to first floor Room 1: 261" x 237" Locker Room: 131" x 810" with three toilets First Floor: Room 2: 22'11" x 13'2" Room 3: 20'0" x 22'10" Kitchen: 6'0" x 9'2" FEATURES Solid Block Construction Building Standing on a large site Detached Garage/Outoffice Mains Services