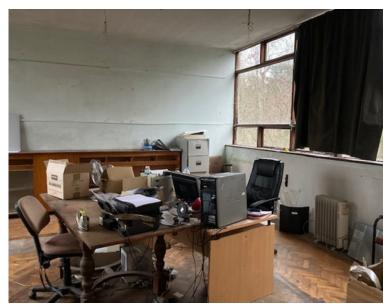

## ASKING PRICE IN EXCESS OF: €120,000

DIRECTIONS: P51 TWO2

Located in one of the most picturesque town in North Cork and close to the Famous Doneraile House & Wildlife Park.

The building is a large two storey property over two floors and extends to C.169 sq.m (1,819 sq.ft ) There is potential for redevelopment and further expansion.

## Ground Floor: Hallway: 132" x 135" concrete stairs to first floor Room 1: 261" x 237" Locker Room: 131" x 810" with three toilets First Floor: Room 2: 22'11" x 13'2" Room 3: 20'0" x 22'10" Kitchen: 6'0" x 9'2" FEATURES Solid Block Construction Building Standing on a large site Detached Garage/Outoffice Mains Services