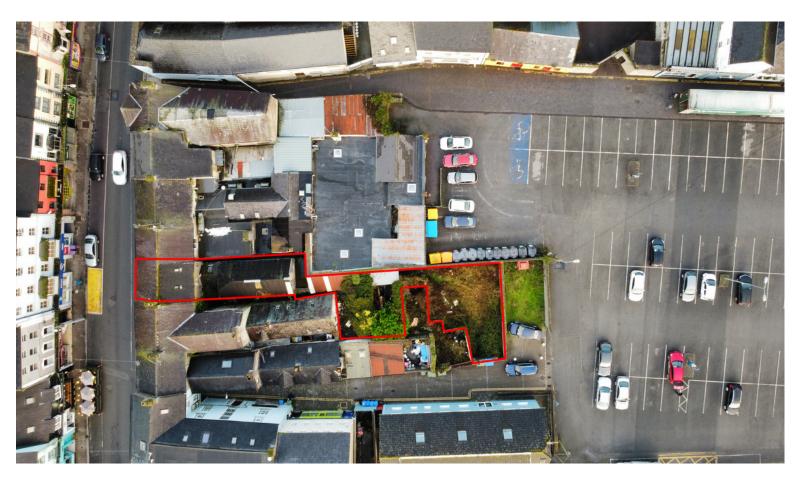

# ASKING PRICE IN EXCESS OF: €150,000

DIRECTIONS: Located on Mallow's Main Street. P51 VP92

Located on Mallow's Main Street This commercial premises which measures approx. 2,647 sq. ft (246 sq. m) over three floors, This building has huge potential with a Ground Floor Shop Space extending to approx. 850 sq. ft. The layout and size lends itself to a number of uses. Development potential is huge with the benefit of a large site to the rear with rear entrance. Mallow Town is a busy commuter Town located between Cork and Limerick with excellent Road & Rail Network