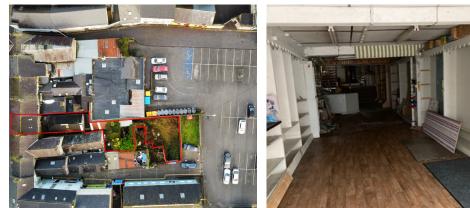

# ASKING PRICE IN EXCESS OF: €150,000

DIRECTIONS: Located on Mallow's Main Street. P51 VP92

Located on Mallow's Main Street This commercial premises which measures approx. 2,647 sq. ft (246 sq. m) over three floors, This building has huge potential with a Ground Floor Shop Space extending to approx. 850 sq. ft. The layout and size lends itself to a number of uses. Development potential is huge with the benefit of a large site to the rear with rear entrance. Mallow Town is a busy commuter Town located between Cork and Limerick with excellent Road & Rail Network