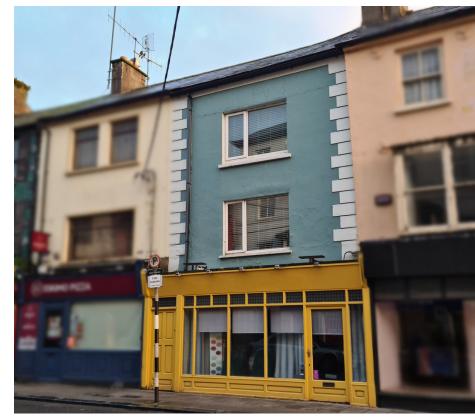

## 69, MAIN STREET MALLOW, CO. CORK P51 VP92

# ASKING PRICE IN EXCESS OF: €150,000

DIRECTIONS: Located on Mallow's Main Street. P51 VP92

Located on Mallow's Main Street This commercial premises which measures approx. 2,647 sq. ft (246 sq. m) over three floors, This building has huge potential with a Ground Floor Shop Space extending to approx. 850 sq. ft. The layout and size lends itself to a number of uses. Development potential is huge with the benefit of a large site to the rear with rear entrance. Mallow Town is a busy commuter Town located between Cork and Limerick with excellent Road & Rail Network