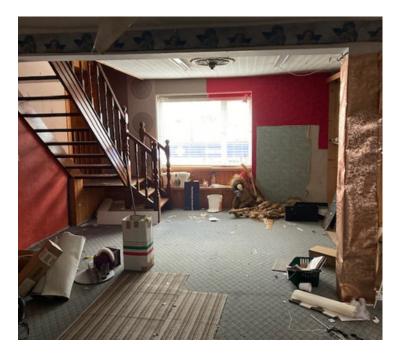

## Ground Floor:

| Shop:         | 45'1 " x 12'0' | " ( 3.9m x 13.75m )                   |
|---------------|----------------|---------------------------------------|
|               |                | , , , , , , , , , , , , , , , , , , , |
| Rear of Shop: | 26'3" X 11'5"  | (3.48m x 7.93m)                       |
| Hall to Rear: | 20'7" x 5'1"   | (1.569m x 6.287m)                     |
| First Floor:  |                |                                       |
| Room 1:       | 30'0" x 12'3'  | " ( 3.75m x 9.14m)                    |
| Hallway       | 5'8" X 9'3" (  | 2.83m x 1.74m )                       |
| Room 2:       | 20'9" x 16'1"  | (6.34m x 4.91m )                      |
| Second Floor: |                |                                       |
| Room 3:       | 16'3" x 16'7"  | ( 5.07m x 4.97m)                      |
| Toilet:       | 4'7" x 3'8"    | (1.13m x 1.40m )                      |
| Lobby         | 4'11" x 4'2"   | (1.50m x 1.28m)                       |
|               |                |                                       |