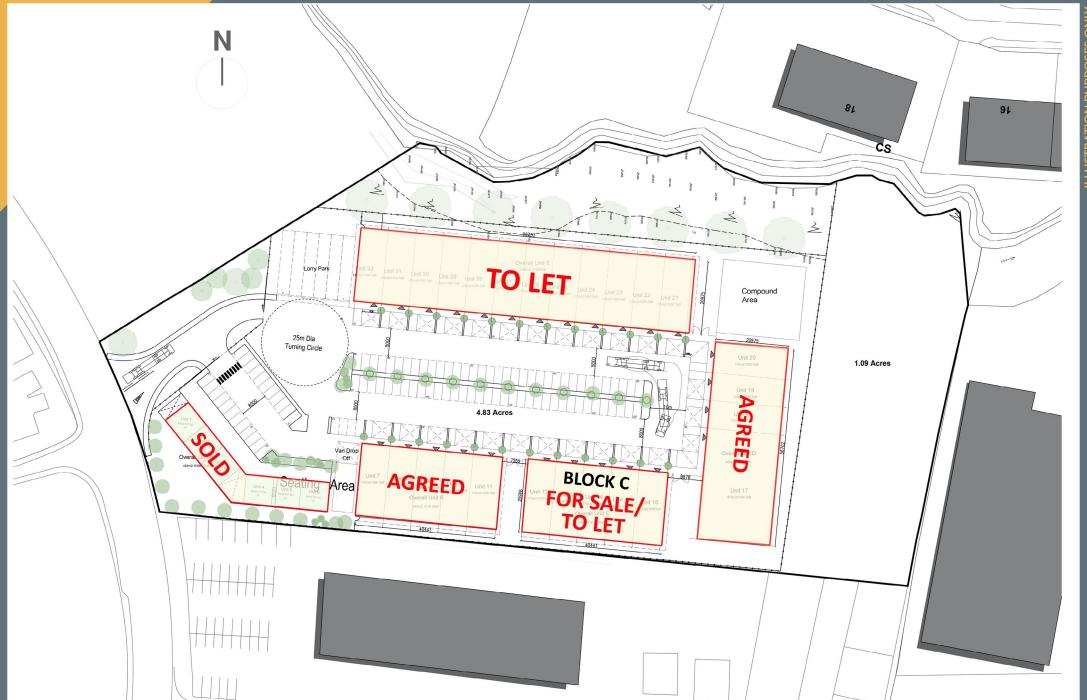

## KILCRONAGH INDUSTRIAL ESTATE, COOKSTOWN, CO. TYRONE

SPECULATIVE BUILD INDUSTRIAL/BUSINESS UNITS INDUSTRIAL UNITS FROM 1,830 SQ FT - 18,300 SQ FT

## **LOCATION**

- Situated in the Kilcronagh Industrial Estate, one of Cookstown's key logistic/industrial locations.
- The property is located approximately 1.9 miles south of Cookstown town centre and benefits from excellent road links with the M1 motorway located 12 miles south, providing convenient access to Belfast and the A29 providing convenient access to the Mid-Ulster/North-West areas.
- The Kilcronagh area is an established industrial location comprising a number of high profile occupiers to include CDE Global, K Cabin, Trade Mouldings and Steelweld Fabrications.