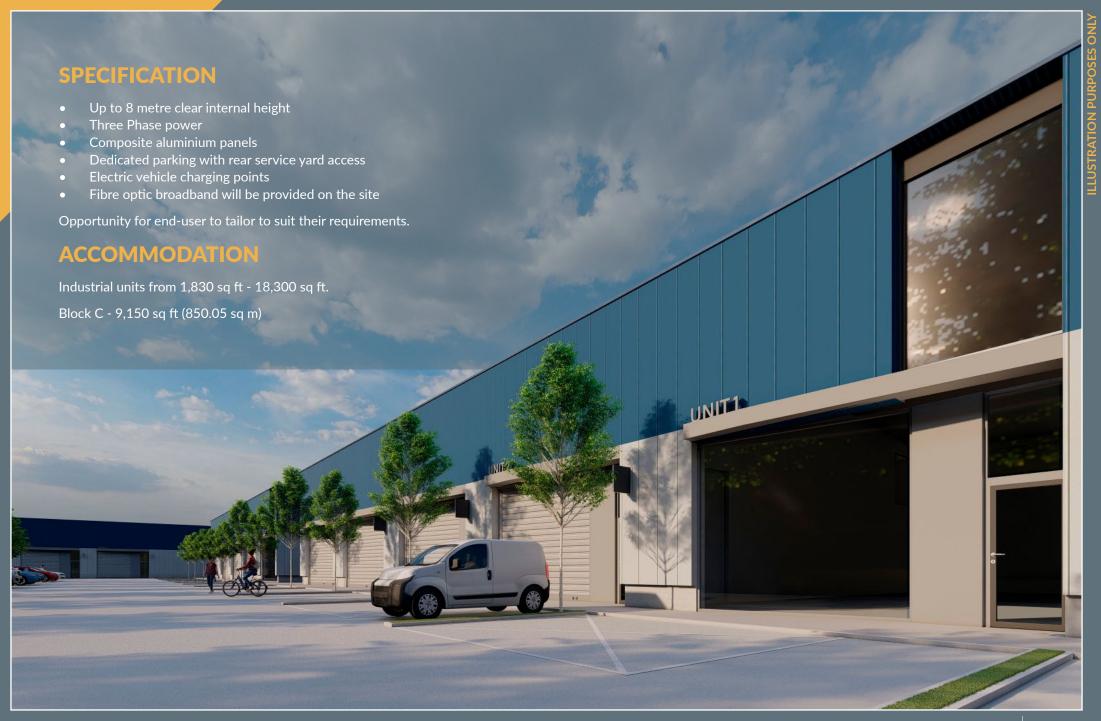

## KILCRONAGH INDUSTRIAL ESTATE, COOKSTOWN, CO. TYRONE

SPECULATIVE BUILD INDUSTRIAL/BUSINESS UNITS INDUSTRIAL UNITS FROM 1,830 SQ FT - 18,300 SQ FT