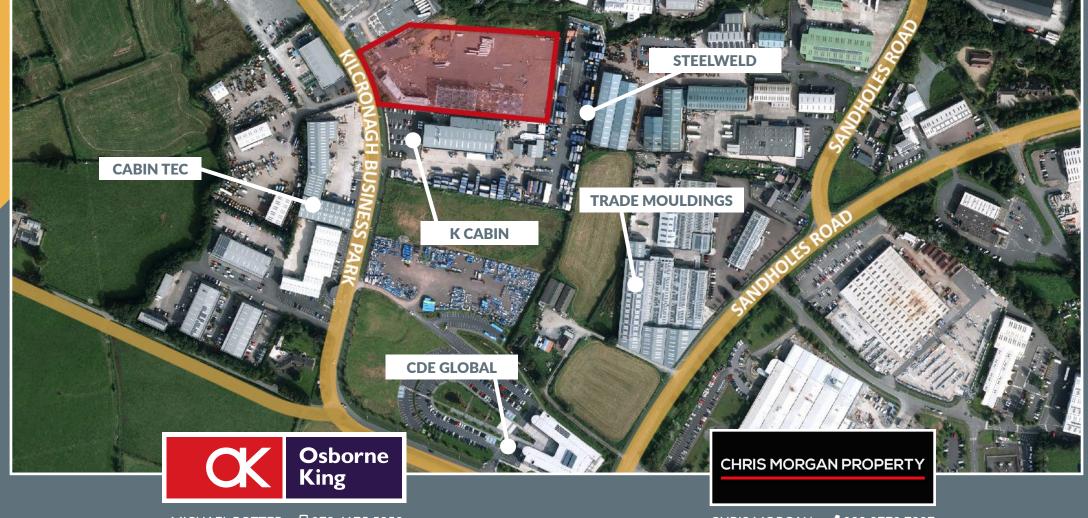

## **LOCATION**

- Situated in the Kilcronagh Industrial Estate, one of Cookstown's key logistic/industrial locations.
- The property is located approximately 1.9 miles south of Cookstown town centre and benefits from excellent road links with the M1 motorway located 12 miles south, providing convenient access to Belfast and the A29 providing convenient access to the Mid-Ulster/North-West areas.
- The Kilcronagh area is an established industrial location comprising a number of high profile occupiers to include CDE Global, K Cabin, Trade Mouldings and Steelweld Fabrications.