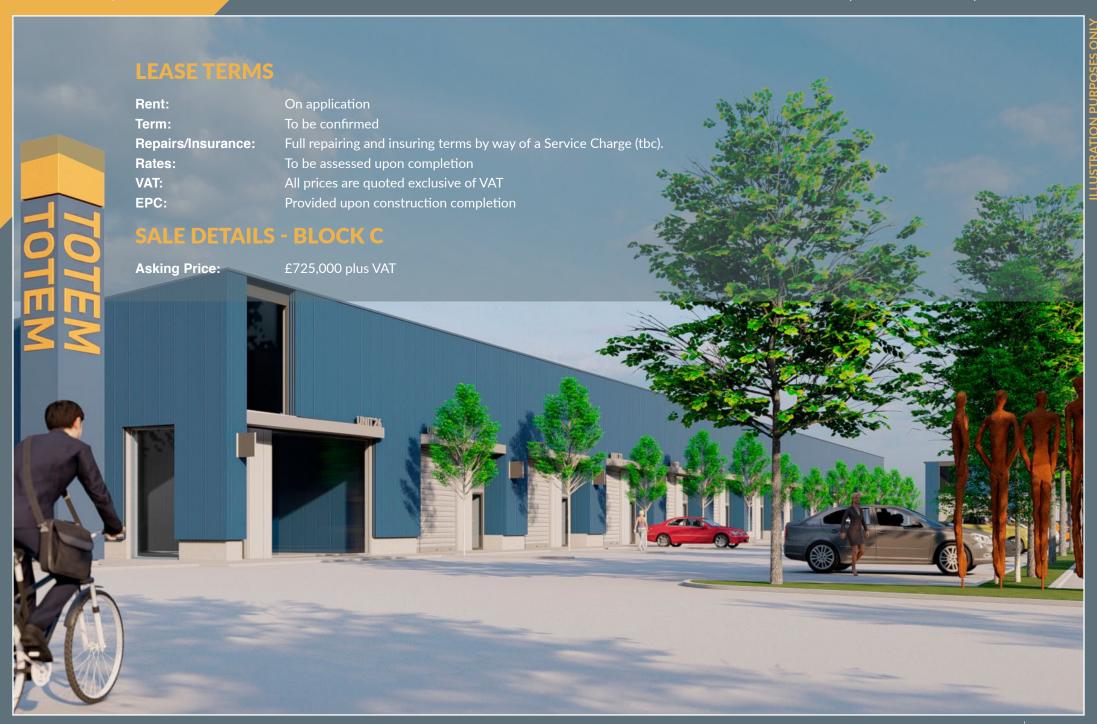

## KILCRONAGH INDUSTRIAL ESTATE, COOKSTOWN, CO. TYRONE

SPECULATIVE BUILD INDUSTRIAL/BUSINESS UNITS INDUSTRIAL UNITS FROM 1,830 SQ FT - 18,300 SQ FT