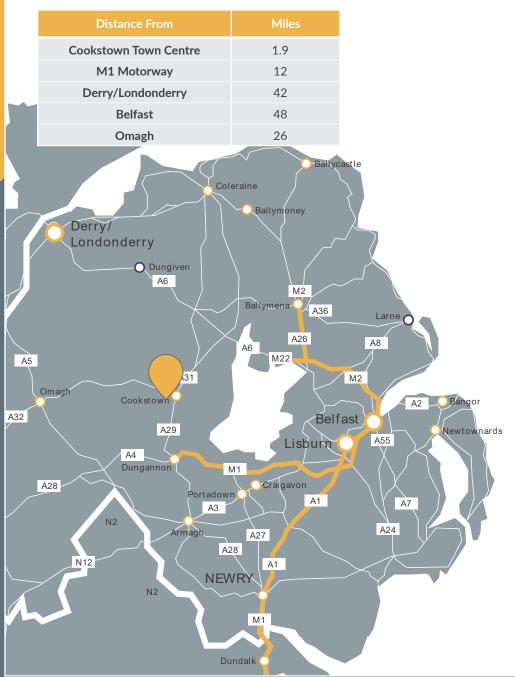

## **LOCATION**

- Situated in the Kilcronagh Industrial Estate, one of Cookstown's key logistic/industrial locations.
- The property is located approximately 1.9 miles south of Cookstown town centre and benefits from excellent road links with the M1 motorway located 12 miles south, providing convenient access to Belfast and the A29 providing convenient access to the Mid-Ulster/North-West areas.
- The Kilcronagh area is an established industrial location comprising a number of high profile occupiers to include CDE Global, K Cabin, Trade Mouldings and Steelweld Fabrications.