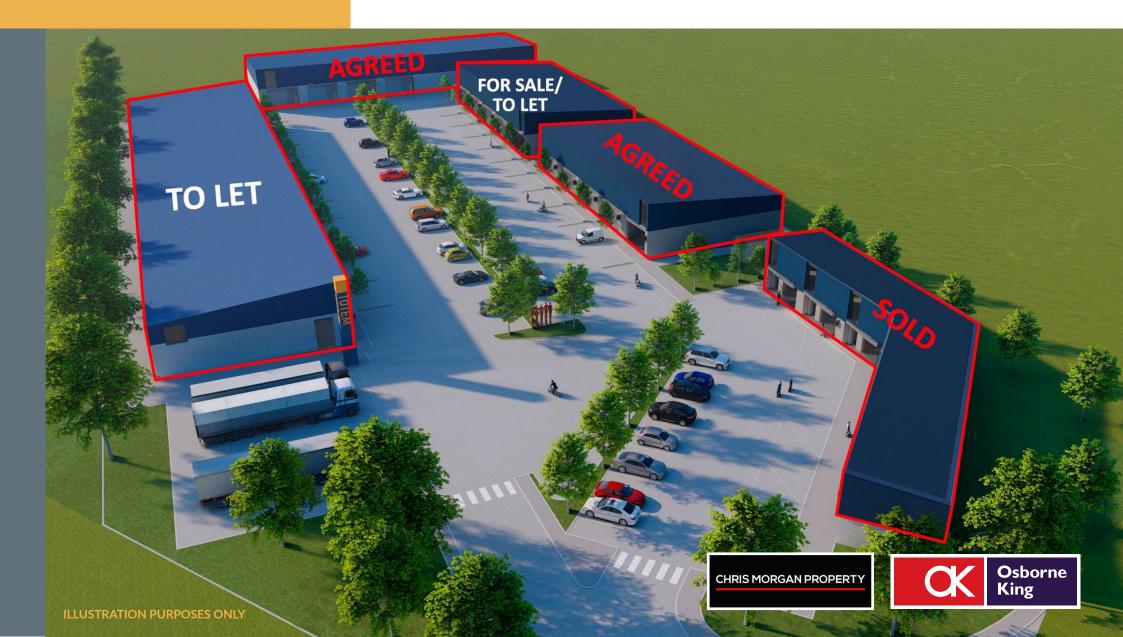

## FOR SALE/ TO LET

## KILCRONAGH INDUSTRIAL ESTATE, COOKSTOWN, CO. TYRONE

SPECULATIVE BUILD INDUSTRIAL/BUSINESS UNITS INDUSTRIAL UNITS FROM 1,830 SQ FT - 18,300 SQ FT

## **LOCATION**

- Situated in the Kilcronagh Industrial Estate, one of Cookstown's key logistic/industrial locations.
- The property is located approximately 1.9 miles south of Cookstown town centre and benefits from excellent road links with the M1 motorway located 12 miles south, providing convenient access to Belfast and the A29 providing convenient access to the Mid-Ulster/North-West areas.
- The Kilcronagh area is an established industrial location comprising a number of high profile occupiers to include CDE Global, K Cabin, Trade Mouldings and Steelweld Fabrications.