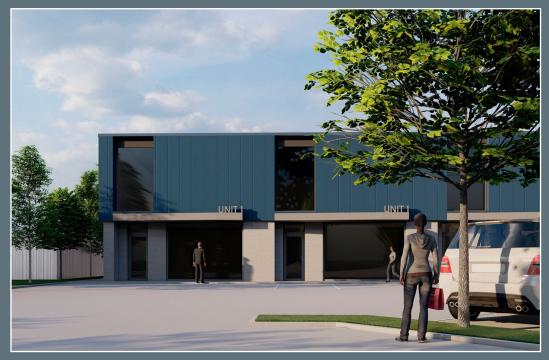

# KILCRONAGH INDUSTRIAL ESTATE, COOKSTOWN, CO. TYRONE

SPECULATIVE BUILD INDUSTRIAL/BUSINESS UNITS - PHASE 1 INDUSTRIAL UNITS FROM 1,830 SQ FT - 18,300 SQ FT BUSINESS UNITS FROM 732 SQ FT