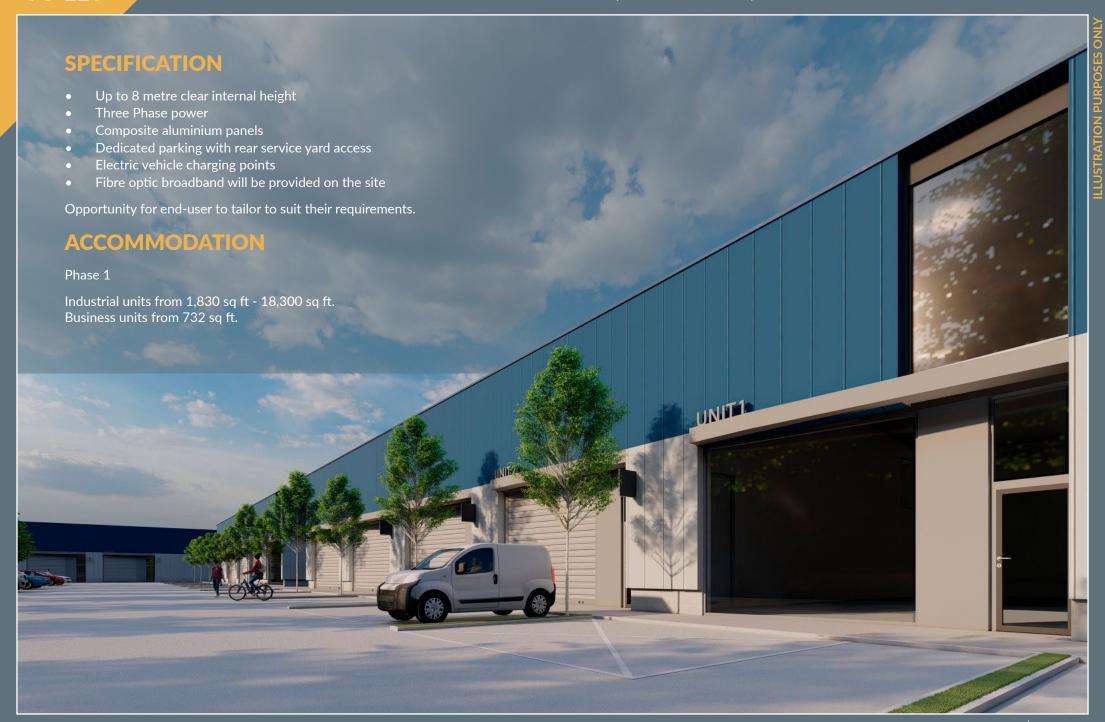

# KILCRONAGH INDUSTRIAL ESTATE, COOKSTOWN, CO. TYRONE

SPECULATIVE BUILD INDUSTRIAL/BUSINESS UNITS - PHASE 1 INDUSTRIAL UNITS FROM 1,830 SQ FT - 18,300 SQ FT BUSINESS UNITS FROM 732 SQ FT