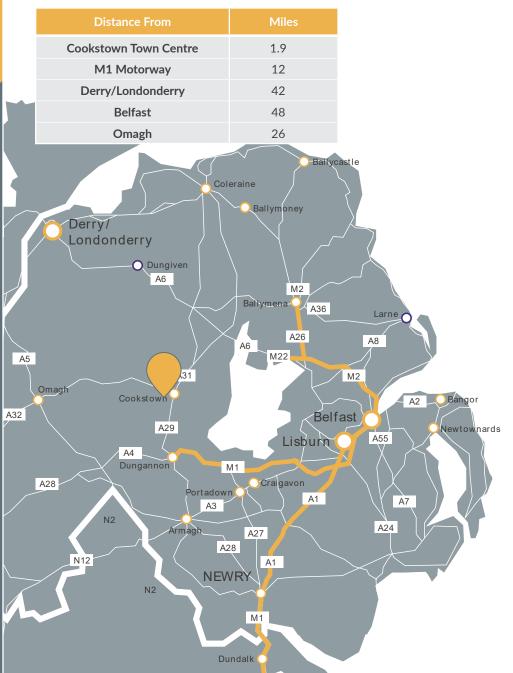

### **LOCATION**

- Situated in the Kilcronagh Industrial Estate, one of Cookstown's key logistic/industrial locations.
- The property is located approximately 1.9 miles south of Cookstown town centre and benefits from excellent road links with the M1 motorway located 12 miles south, providing convenient access to Belfast and the A29 providing convenient access to the Mid-Ulster/North-West areas.
- The Kilcronagh area is an established industrial location comprising a number of high profile occupiers to include CDE Global, K Cabin, Trade Mouldings and Steelweld Fabrications.