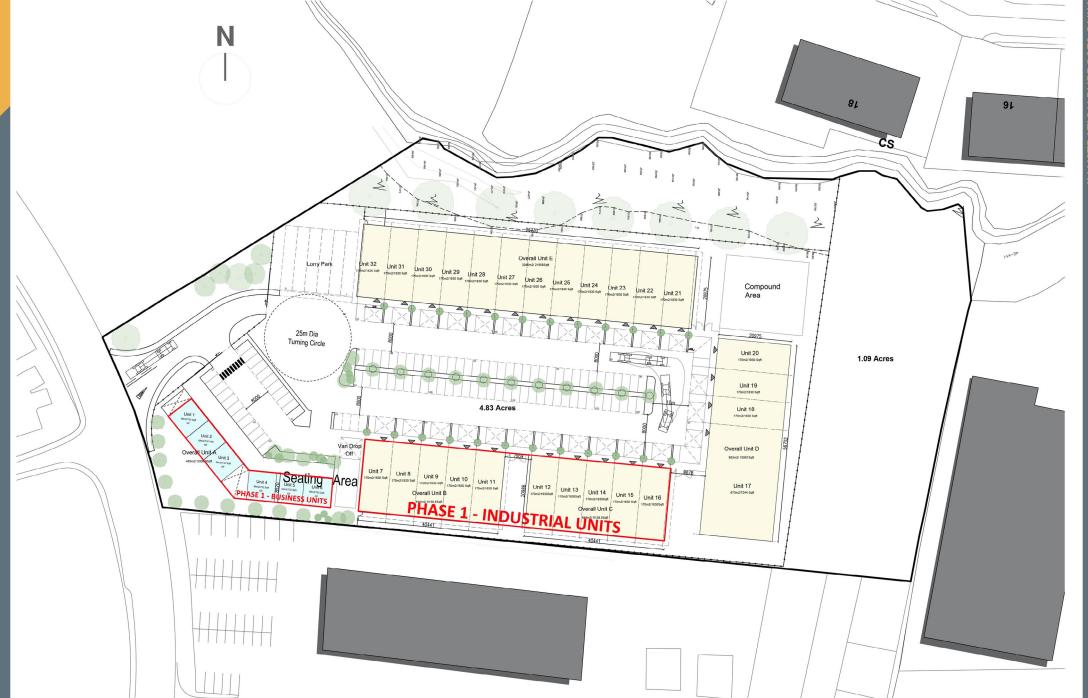

# KILCRONAGH INDUSTRIAL ESTATE, COOKSTOWN, CO. TYRONE

SPECULATIVE BUILD INDUSTRIAL/BUSINESS UNITS - PHASE 1 INDUSTRIAL UNITS FROM 1,830 SQ FT - 18,300 SQ FT BUSINESS UNITS FROM 732 SQ FT

### **LOCATION**

- Situated in the Kilcronagh Industrial Estate, one of Cookstown's key logistic/industrial locations.
- The property is located approximately 1.9 miles south of Cookstown town centre and benefits from excellent road links with the M1 motorway located 12 miles south, providing convenient access to Belfast and the A29 providing convenient access to the Mid-Ulster/North-West areas.
- The Kilcronagh area is an established industrial location comprising a number of high profile occupiers to include CDE Global, K Cabin, Trade Mouldings and Steelweld Fabrications.