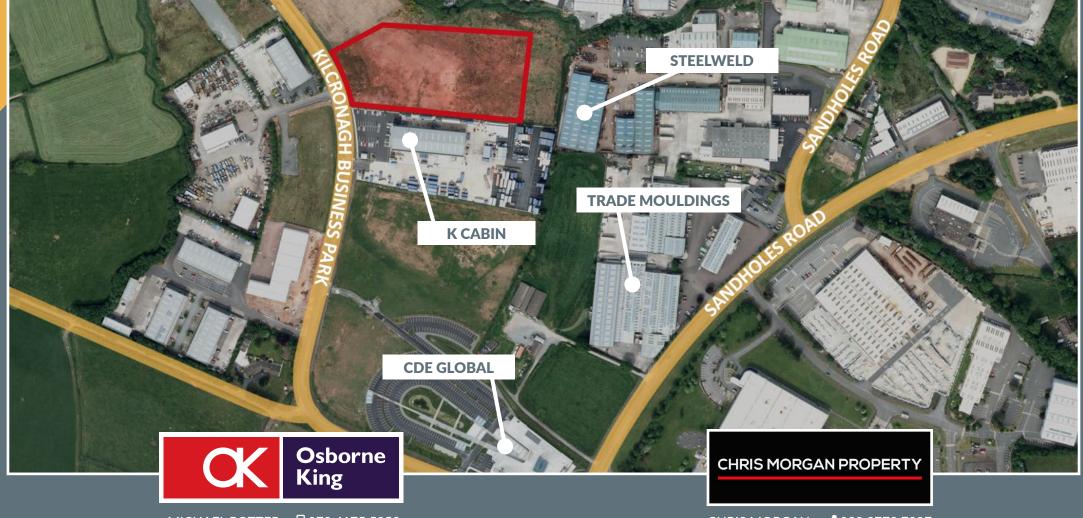

### **LOCATION**

- Situated in the Kilcronagh Industrial Estate, one of Cookstown's key logistic/industrial locations.
- The property is located approximately 1.9 miles south of Cookstown town centre and benefits from excellent road links with the M1 motorway located 12 miles south, providing convenient access to Belfast and the A29 providing convenient access to the Mid-Ulster/North-West areas.
- The Kilcronagh area is an established industrial location comprising a number of high profile occupiers to include CDE Global, K Cabin, Trade Mouldings and Steelweld Fabrications.