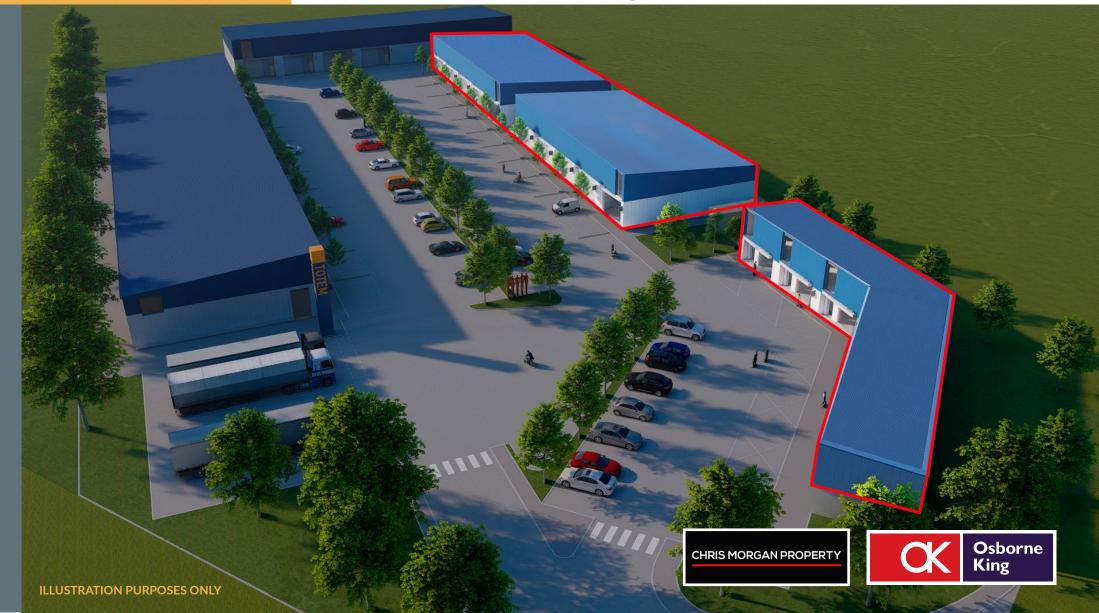

# KILCRONAGH INDUSTRIAL ESTATE, COOKSTOWN, CO. TYRONE

SPECULATIVE BUILD INDUSTRIAL/BUSINESS UNITS - PHASE 1 INDUSTRIAL UNITS FROM 1,830 SQ FT - 18,300 SQ FT BUSINESS UNITS FROM 732 SQ FT

### **LOCATION**

- Situated in the Kilcronagh Industrial Estate, one of Cookstown's key logistic/industrial locations.
- The property is located approximately 1.9 miles south of Cookstown town centre and benefits from excellent road links with the M1 motorway located 12 miles south, providing convenient access to Belfast and the A29 providing convenient access to the Mid-Ulster/North-West areas.
- The Kilcronagh area is an established industrial location comprising a number of high profile occupiers to include CDE Global, K Cabin, Trade Mouldings and Steelweld Fabrications.