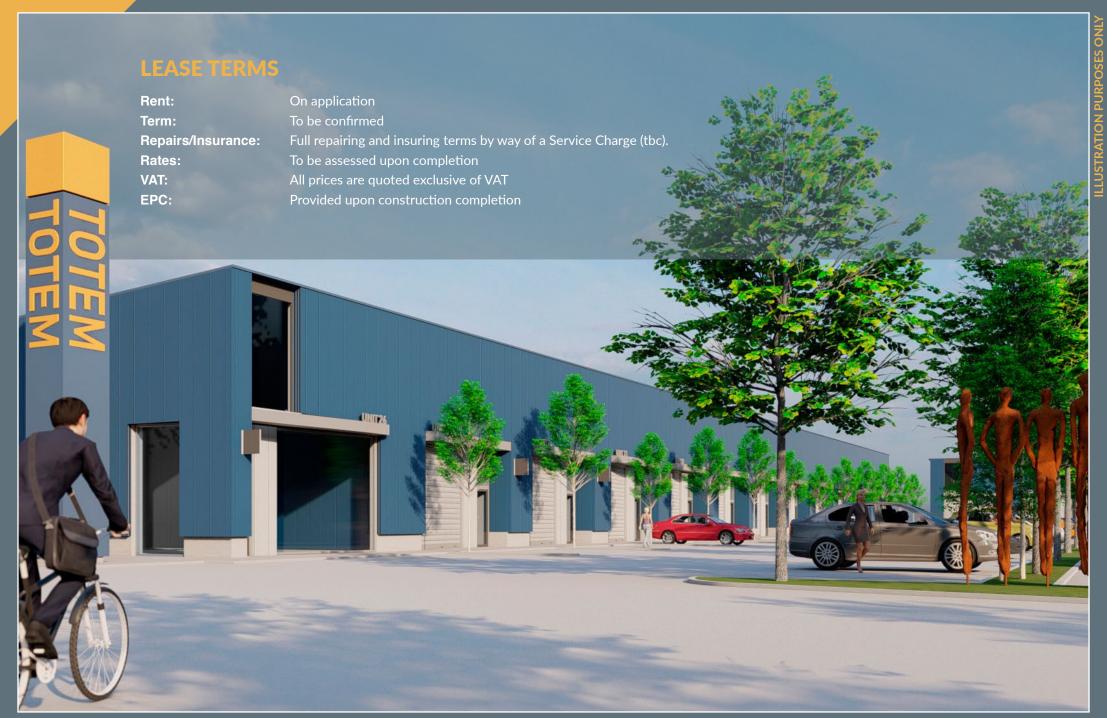

# KILCRONAGH INDUSTRIAL ESTATE, COOKSTOWN, CO. TYRONE

SPECULATIVE BUILD INDUSTRIAL/BUSINESS UNITS - PHASE 1 INDUSTRIAL UNITS FROM 1,830 SQ FT - 18,300 SQ FT BUSINESS UNITS FROM 732 SQ FT