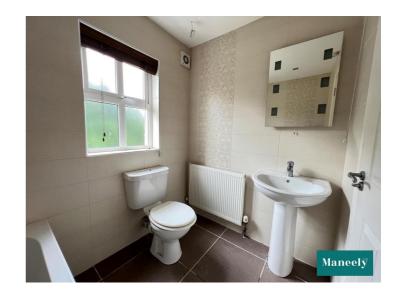

Bathroom: 2.14m x 1.67m

Three piece suite comprising of wash hand basin, bath and WC. Tile to walls and tile to floor.