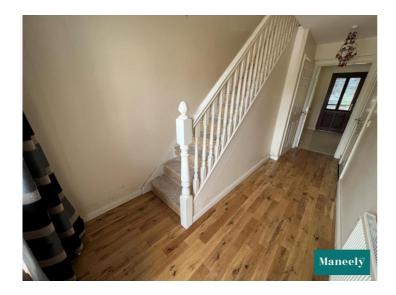

# **Ground Floor**

Entrance Hall: 2.11m x 4.70m

Glazed wooden front door with glazed side panels. Prefinished wood to floor.

Kitchen: 5.25m x 2.89m

Range of high and low level units, single bowl stainless steel sink unit, space for hob, eye level cooker, dishwasher and tumble dryer. Glazed wooden door to rear with tile to floor.