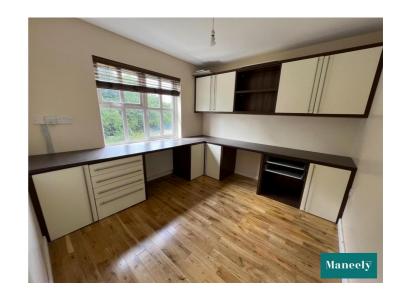

# **Ground Floor**

Entrance Hall: 2.11m x 4.70m

Glazed wooden front door with glazed side panels. Prefinished wood to floor.

Kitchen: 5.25m x 2.89m

Range of high and low level units, single bowl stainless steel sink unit, space for hob, eye level cooker, dishwasher and tumble dryer. Glazed wooden door to rear with tile to floor.