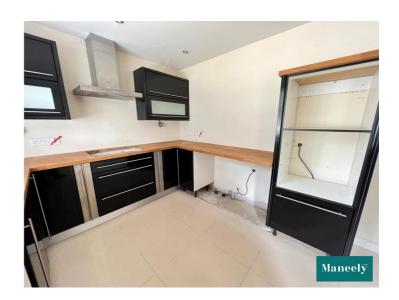

# **Ground Floor**

Entrance Hall: 2.11m x 4.70m

Glazed wooden front door with glazed side panels. Prefinished wood to floor.

Kitchen: 5.25m x 2.89m

Range of high and low level units, single bowl stainless steel sink unit, space for hob, eye level cooker, dishwasher and tumble dryer. Glazed wooden door to rear with tile to floor.