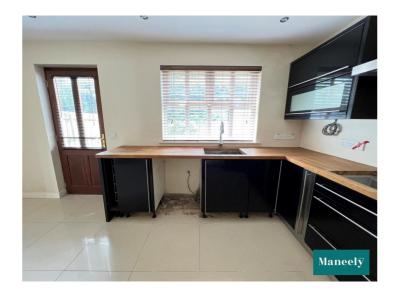

# **Ground Floor**

Entrance Hall: 2.11m x 4.70m

Glazed wooden front door with glazed side panels. Prefinished wood to floor.

Kitchen: 5.25m x 2.89m

Range of high and low level units, single bowl stainless steel sink unit, space for hob, eye level cooker, dishwasher and tumble dryer. Glazed wooden door to rear with tile to floor.